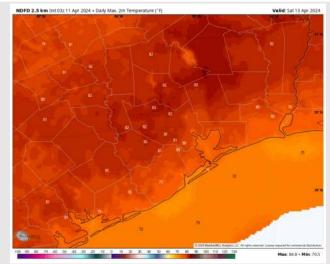

High Temps: N of Morgan's Point: Near 80 F. S of Morgan's Point: Mid 70s F.

**Visibility:** Not anticipating any visibility concerns for Saturday.