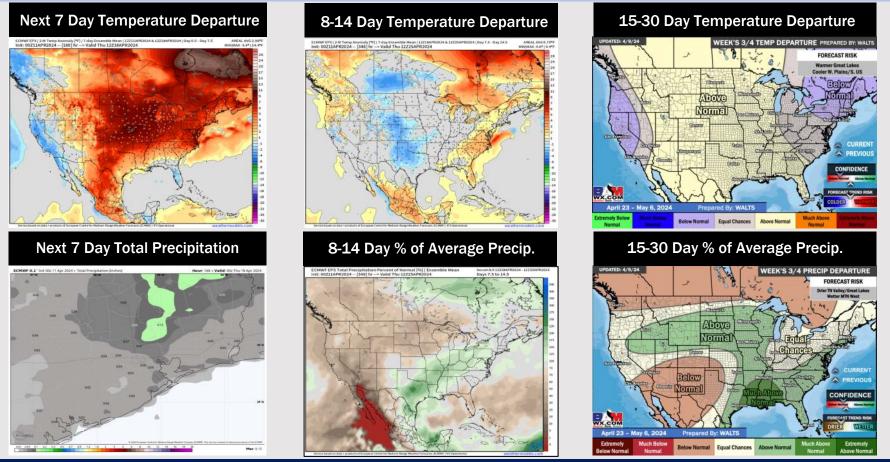

## Houston Pilots: 4/11/24

- The next best rain chances will occur early next week. Temps are expected to be above normal for the week 1 timeframe.
- Slightly above normal precipitation chances are at play during the week 2 timeframe. Temps are expected to be near normal.
- Much above normal chances for precipitation are favored in the weeks <sup>3</sup>/<sub>4</sub> timeframe. Temperatures expected to be above normal.