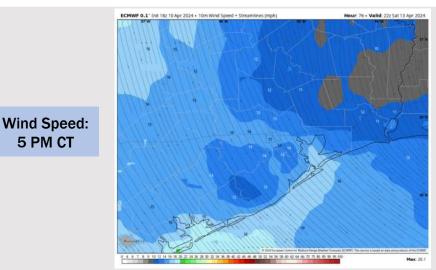

## **Forecast Discussion**

5 PM CT

**Precip:** Anticipating dry conditions for Saturday.

Wind: Winds will be out of the SE throughout the day. N of Morgan's Point: Winds at 3-8 kts through most of the day, with an increase to 6-11 kts between 1-8 kts. S of Morgan's Point: Winds at 5-10 kts through 1 PM. Winds then gradually increase to 9-14 kts by 5 PM.