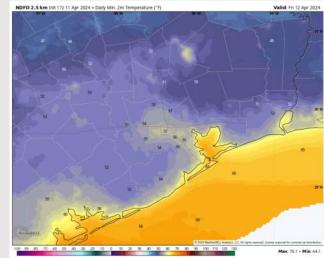

Low Temps: N of Morgan's Point: Mid to upper 50s F S of Morgan's Point: Upper 60s F

#### Low Temps FRI AM