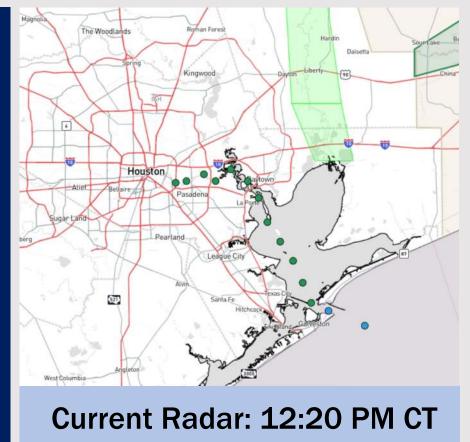

# Houston Pilots: Thu. 4/11/2024

## **Forecast Discussion**

Wind Speed

8 PM CT

**Precip:** Favoring dry conditions for the rest of today.

Wind: Favoring wind to be out of the NW throughout the day. N of Morgan's Point: Winds will sit around 10 – 15 kts through 6 PM CT. Then winds will decrease to 3 – 8 kts for the evening. S of Morgan's Point: Winds at 13 – 18 kts will decrease after 6 PM to 10 – 15 kts. Gusts getting up towards 28 kts is possible throughout the evening.

### Visibility: Not favoring any fog risks for this evening.