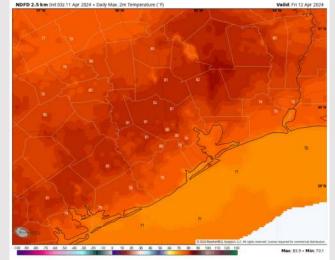

High Temps: N of Morgan's Point: Near 80 F. S of Morgan's Point: Mid 70s F.

### Visibility: No visibility concerns for Friday.

Wind Speed:

**4 PM CT** 

High Temps Friday