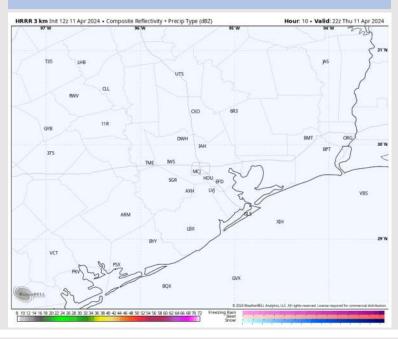

# Houston Pilots: Thu. 4/11/2024

## **Forecast Discussion**

Wind Speed

8 PM CT

**Precip:** Favoring dry conditions for the rest of today.

Wind: Favoring wind to be out of the NW throughout the day. N of Morgan's Point: Winds will sit around 10 – 15 kts through 6 PM CT. Then winds will decrease to 3 – 8 kts for the evening. S of Morgan's Point: Winds at 13 – 18 kts will decrease after 6 PM to 10 – 15 kts. Gusts getting up towards 28 kts is possible throughout the evening.

### Precip Image: 5 PM CT