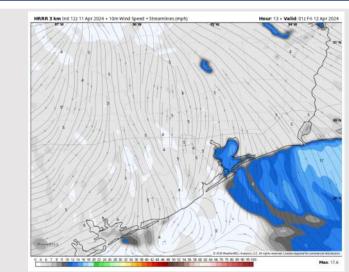

# Houston Pilots: Thu. 4/11/2024

## **Forecast Discussion**

Wind Speed

8 PM CT

**Precip:** Favoring dry conditions for the rest of today.

Wind: Favoring wind to be out of the NW throughout the day. N of Morgan's Point: Winds will sit around 10 – 15 kts through 6 PM CT. Then winds will decrease to 3 – 8 kts for the evening. S of Morgan's Point: Winds at 13 – 18 kts will decrease after 6 PM to 10 – 15 kts. Gusts getting up towards 28 kts is possible throughout the evening.