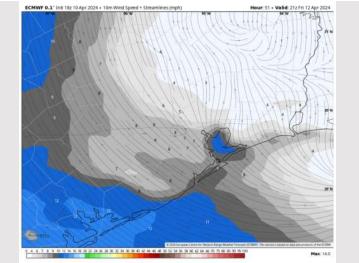

## **Forecast Discussion**

Wind Speed

8 PM CT

**Precip:** Favoring dry conditions for the rest of today.

Wind: Favoring wind to be out of the NW throughout the day. N of Morgan's Point: Winds will sit around 10 – 15 kts through 6 PM CT. Then winds will decrease to 3 – 8 kts for the evening. S of Morgan's Point: Winds at 13 – 18 kts will decrease after 6 PM to 10 – 15 kts. Gusts getting up towards 28 kts is possible throughout the evening.