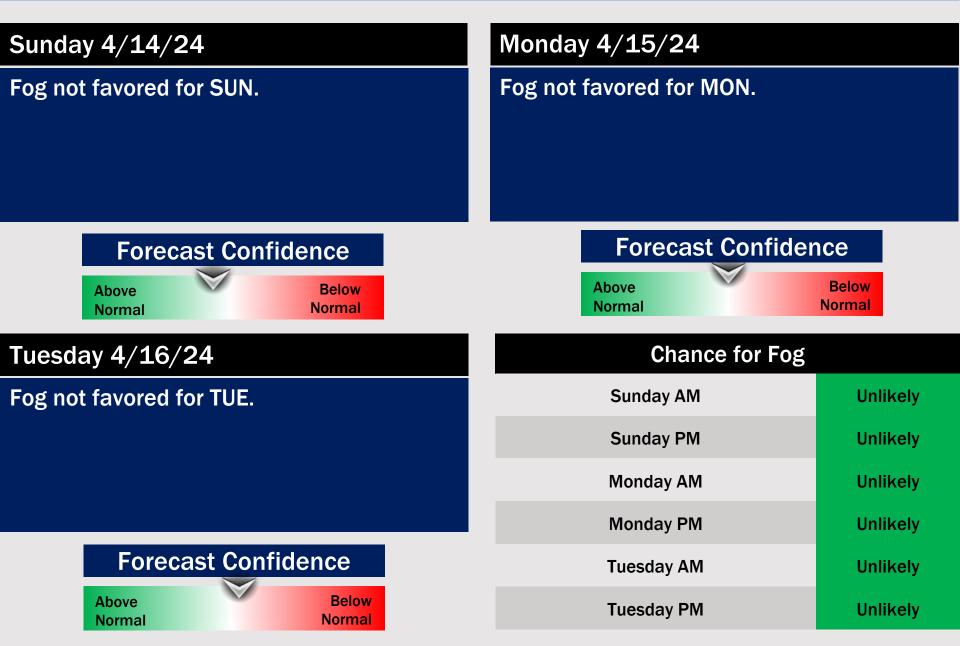

## **Houston Pilots Extended Range Visibility Report**

## Houston Pilots Visibility Chart (miles)

### **Forecast Confidence**

|                   |             |            |            |            |            |            |            | Abo        |            |            |             |             |             |            | elow       |            |            |            |            |            |            |            |             |             |
|-------------------|-------------|------------|------------|------------|------------|------------|------------|------------|------------|------------|-------------|-------------|-------------|------------|------------|------------|------------|------------|------------|------------|------------|------------|-------------|-------------|
|                   |             |            |            |            |            |            |            | Nor        | mal        |            |             |             |             | No         | rmal       |            |            |            |            |            |            |            |             |             |
| Time              | Thu<br>12pm | Thu<br>1pm | Thu<br>2pm | Thu<br>3pm | Thu<br>4pm | Thu<br>5pm | Thu<br>6pm | Thu<br>7pm | Thu<br>8pm | Thu<br>9pm | Thu<br>10pm | Thu<br>11pm | Fri<br>12am | Fri<br>1am | Fri<br>2am | Fri<br>3am | Fri<br>4am | Fri<br>5am | Fri<br>6am | Fri<br>7am | Fri<br>8am | Fri<br>9am | Fri<br>10am | Fri<br>11am |
| 610 Bridge        | 10          | 10         | 10         | 10         | 10         | 10         | 10         | 10         | 10         | 10         | 10          | 10          | 10          | 10         | 10         | 10         | 10         | 10         | 10         | 10         | 10         | 10         | 10          | 10          |
| Kinder 1          | 10          | 10         | 10         | 10         | 10         | 10         | 10         | 10         | 10         | 10         | 10          | 10          | 10          | 10         | 10         | 10         | 10         | 10         | 10         | 10         | 10         | 10         | 10          | 10          |
| Greens Bayou      | 10          | 10         | 10         | 10         | 10         | 10         | 10         | 10         | 10         | 10         | 10          | 10          | 10          | 10         | 10         | 10         | 10         | 10         | 10         | 10         | 10         | 10         | 10          | 10          |
| Shell Crude       | 10          | 10         | 10         | 10         | 10         | 10         | 10         | 10         | 10         | 10         | 10          | 10          | 10          | 10         | 10         | 10         | 10         | 10         | 10         | 10         | 10         | 10         | 10          | 10          |
| Lynchburg Ferries | 10          | 10         | 10         | 10         | 10         | 10         | 10         | 10         | 10         | 10         | 10          | 10          | 10          | 10         | 10         | 10         | 10         | 10         | 10         | 10         | 10         | 10         | 10          | 10          |
| Exxon 3           | 10          | 10         | 10         | 10         | 10         | 10         | 10         | 10         | 10         | 10         | 10          | 10          | 10          | 10         | 10         | 10         | 10         | 10         | 10         | 10         | 10         | 10         | 10          | 10          |
| Morgans Point     | 10          | 10         | 10         | 10         | 10         | 10         | 10         | 10         | 10         | 10         | 10          | 10          | 10          | 10         | 10         | 10         | 10         | 10         | 10         | 10         | 10         | 10         | 10          | 10          |
| 75/76             | 10          | 10         | 10         | 10         | 10         | 10         | 10         | 10         | 10         | 10         | 10          | 10          | 10          | 10         | 10         | 10         | 10         | 10         | 10         | 10         | 10         | 10         | 10          | 10          |
| 63/64             | 10          | 10         | 10         | 10         | 10         | 10         | 10         | 10         | 10         | 10         | 10          | 10          | 10          | 10         | 10         | 10         | 10         | 10         | 10         | 10         | 10         | 10         | 10          | 10          |
| 51/52             | 10          | 10         | 10         | 10         | 10         | 10         | 10         | 10         | 10         | 10         | 10          | 10          | 10          | 10         | 10         | 10         | 10         | 10         | 10         | 10         | 10         | 10         | 10          | 10          |
| 37/38             | 10          | 10         | 10         | 10         | 10         | 10         | 10         | 10         | 10         | 10         | 10          | 10          | 10          | 10         | 10         | 10         | 10         | 10         | 10         | 10         | 10         | 10         | 10          | 10          |
| 25/26             | 10          | 10         | 10         | 10         | 10         | 10         | 10         | 10         | 10         | 10         | 10          | 10          | 10          | 10         | 10         | 10         | 10         | 10         | 10         | 10         | 10         | 10         | 10          | 10          |
| 11/12             | 10          | 10         | 10         | 10         | 10         | 10         | 10         | 10         | 10         | 10         | 10          | 10          | 10          | 10         | 10         | 10         | 10         | 10         | 10         | 10         | 10         | 10         | 10          | 10          |
| 1 & 2 Bravo       | 10          | 10         | 10         | 10         | 10         | 10         | 10         | 10         | 10         | 10         | 10          | 10          | 10          | 10         | 10         | 10         | 10         | 10         | 10         | 10         | 10         | 10         | 10          | 10          |

NOTE: This is automated data that may/may not agree with the official BAM thinking that's found on the daily slides or special visibility report slides. This data should be used as a guide only