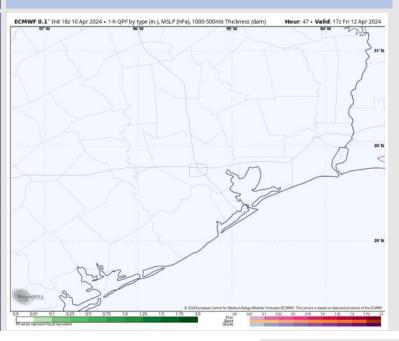

### Precip Image: 5 PM CT

## **Forecast Discussion**

Wind Speed

8 PM CT

**Precip:** Favoring dry conditions for the rest of today.

Wind: Favoring wind to be out of the NW throughout the day. N of Morgan's Point: Winds will sit around 10 – 15 kts through 6 PM CT. Then winds will decrease to 3 – 8 kts for the evening. S of Morgan's Point: Winds at 13 – 18 kts will decrease after 6 PM to 10 – 15 kts. Gusts getting up towards 28 kts is possible throughout the evening.