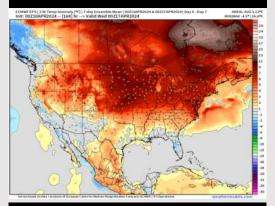

#### **Next 7 Day Temperature Departure**

**Next 7 Day Total Precipitation** 

**8-14** Day Temperature Departure

8-14 Day % of Average Precip.

- The next best rain chances will occur early next week. Temps are expected to be near normal for the week 1 timeframe.
- Much above normal precipitation chances are at play during the week 2 timeframe. Temps are expected to be slightly above normal.
- ➤ Much above normal chances for precipitation are favored in the weeks ¾ timeframe. Temperatures expected to be above normal.