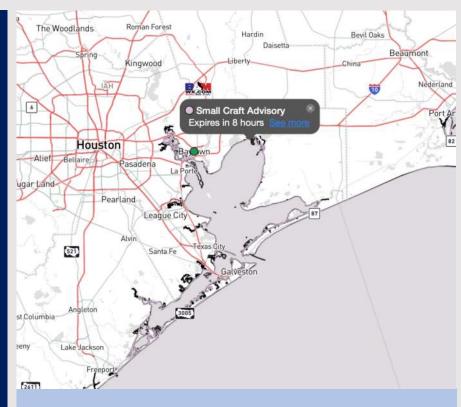

## **Weather Headlines**

- Favoring dry conditions over the next 72 hours. Next best moisture chance returns early next week.
- Not anticipating any visibility concerns the next few days.
- Elevated winds out of the N/NW expected to continue through this morning, resulting in low water levels within the Bay.

**Current Radar: 12:00 AM CT** 

As always, please do not hesitate to reach out to us with any forecast questions via the chat option on Clarity or our on-call number, (317)-560-8122 press 1 for forecast questions.