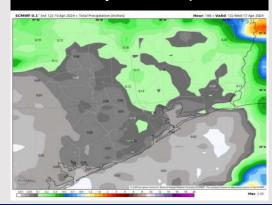

#### **Next 7 Day Temperature Departure**

**Next 7 Day Total Precipitation** 

**8-14** Day Temperature Departure

8-14 Day % of Average Precip.

- The next best rain chances will occur early next week. Temps are expected to be near normal for the week 1 timeframe.
- Much above normal precipitation chances are at play during the week 2 timeframe. Temps are expected to be slightly above normal.
- ➤ Much above normal chances for precipitation are favored in the weeks ¾ timeframe. Temperatures expected to be above normal.