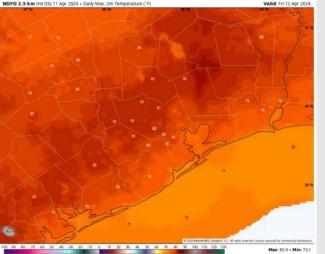

High Temps: N of Morgan's Point: Upper 70s S of Morgan's Point: Mid 70s F

Visibility: Not favoring any fog risks for today.

#### Precip Image: 12 PM CT

Wind Speed 8 AM CT

High Temps Today