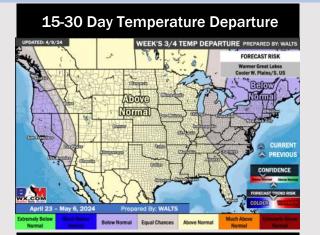

#### **Next 7 Day Temperature Departure**

**Next 7 Day Total Precipitation** 

**8-14** Day Temperature Departure

8-14 Day % of Average Precip.

- The next best rain chances will occur early next week. Temps are expected to be near normal for the week 1 timeframe.
- Much above normal precipitation chances are at play during the week 2 timeframe. Temps are expected to be slightly above normal.
- ➤ Much above normal chances for precipitation are favored in the weeks ¾ timeframe. Temperatures expected to be above normal.