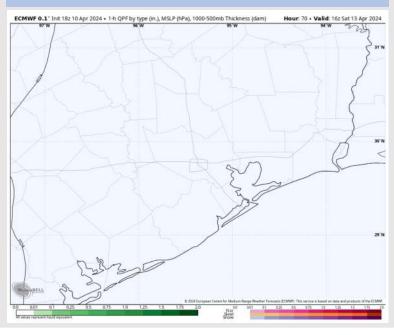

### **Forecast Discussion**

**Precip:** Anticipating dry conditions for Saturday.

Wind: Winds will be out of the SE throughout the day. N of Morgan's Point: Winds at 3-8 kts through most of the day, with an increase to 6-11 kts between 1-8 kts. S of Morgan's Point: Winds at 5-10 kts through 1 PM. Winds then gradually increase to 9-14 kts by 5 PM.

#### Precip Image: 11 AM CT

Wind Speed: 5 PM CT

High Temps Saturday