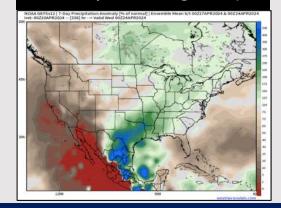

#### **Next 7 Day Temperature Departure**

**Next 7 Day Total Precipitation** 

**8-14** Day Temperature Departure

8-14 Day % of Average Precip.

- The next best rain chances will occur early next week. Temps are expected to be near normal for the week 1 timeframe.
- Much above normal precipitation chances are at play during the week 2 timeframe. Temps are expected to be slightly above normal.
- ➤ Much above normal chances for precipitation are favored in the weeks ¾ timeframe. Temperatures expected to be above normal.