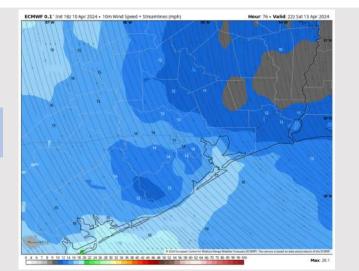

### **Forecast Discussion**

**Precip:** Anticipating dry conditions for Saturday.

Wind: Winds will be out of the SE throughout the day. N of Morgan's Point: Winds at 3-8 kts through most of the day, with an increase to 6-11 kts between 1-8 kts. S of Morgan's Point: Winds at 5-10 kts through 1 PM. Winds then gradually increase to 9-14 kts by 5 PM.

#### Precip Image: 11 AM CT

Wind Speed: 5 PM CT

High Temps Saturday