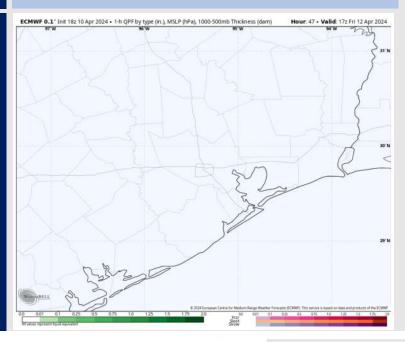

### **Forecast Discussion**

**Precip:** Dry conditions favored for Friday.

Wind: Winds will be out of the N to start, gradually veering clockwise to being out of the NE by 4AM and the SE by 3 PM. N Morgan's Point: Winds at 4-9 kts the entire day. S of Morgan's Point: Winds at 5-10 kts throughout the day on Friday.

High Temps: N of Morgan's Point: Near 80 F. S of Morgan's Point: Mid 70s F.

**Visibility:** No visibility concerns for Friday.

ECMWF 9.1 Int 18: 10 Apr 2024 - 10m Wind Speed + Streamlines (mpth)

Hour: 51 - Valid: 212 Fri 12 Apr 2024

#### Precip Image: 12 PM CT

Wind Speed: 4 PM CT

High Temps Friday