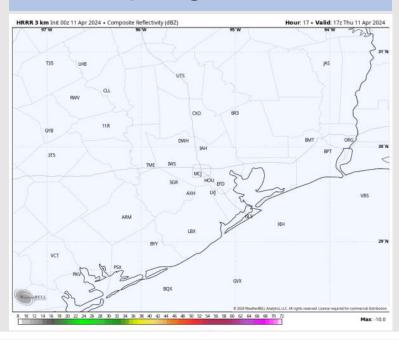

**Current Radar: 12:00 AM CT** 

As always, please do not hesitate to reach out to us with any forecast questions via the chat option on Clarity or our on-call number, (317)-560-8122 press 1 for forecast questions.