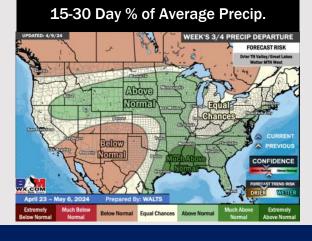

#### **Next 7 Day Temperature Departure**

**Next 7 Day Total Precipitation** 

**8-14** Day Temperature Departure

8-14 Day % of Average Precip.

- The next best rain chances will occur early next week. Temps are expected to be near normal for the week 1 timeframe.
- Much above normal precipitation chances are at play during the week 2 timeframe. Temps are expected to be slightly above normal.
- ➤ Much above normal chances for precipitation are favored in the weeks ¾ timeframe. Temperatures expected to be above normal.