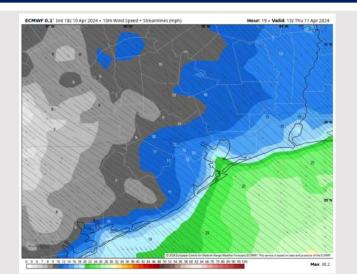

## **Forecast Discussion**

**Precip:** Favoring dry conditions for today.

Wind: Favoring wind to be out of the NW throughout the day. N of Morgan's Point: Winds will decrease to 8-13 kts by 7 AM and remain there for the rest of the day. S of Morgan's Point: Winds decrease from 23-28 kts to 12-17 kts by 9 AM and remain there for the rest of the evening. Before 6AM wind gusts of 30-35 kts will be possible S of stations 11/12.

#### Precip Image: 12 PM CT

Wind Speed 8 AM CT

High Temps Today