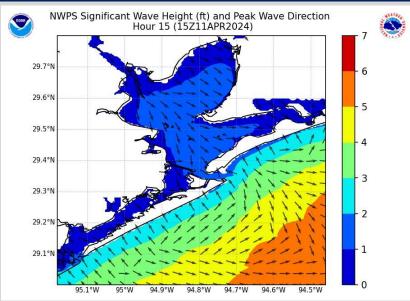

## **Houston Pilots Wave Height Update**

#### **Significant Wave Height Image**

10 AM CT THU

By 10 AM CT today, waves will have dropped to 2 – 3 ft.

Looking at 7 PM THU for waves heights to finally drop to 1 – 2 ft at the Boarding Station.

7 PM CT THU