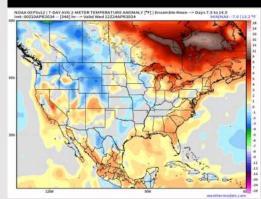

#### **Next 7 Day Temperature Departure**

**Next 7 Day Total Precipitation** 

**8-14** Day Temperature Departure

8-14 Day % of Average Precip.

- The next best rain chances will occur early next week. Temps are expected to be near normal for the week 1 timeframe.
- Much above normal precipitation chances are at play during the week 2 timeframe. Temps are expected to be slightly above normal.
- ➤ Much above normal chances for precipitation are favored in the weeks ¾ timeframe. Temperatures expected to be above normal.