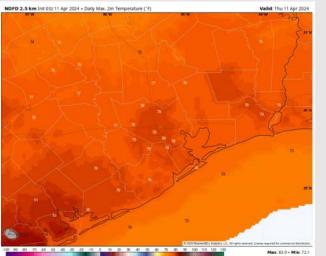

High Temps: N of Morgan's Point: Upper 70s S of Morgan's Point: Mid 70s F

Visibility: Not favoring any fog risks for today.

#### Precip Image: 12 PM CT

Wind Speed 8 AM CT

High Temps Today