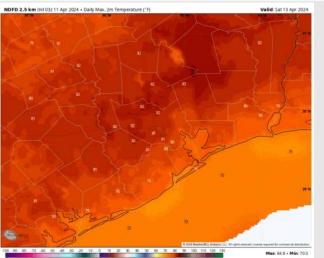

High Temps: N of Morgan's Point: Near 80 F. S of Morgan's Point: Mid 70s F.

**Visibility:** Not anticipating any visibility concerns for Saturday.

#### Precip Image: 11 AM CT

Wind Speed: 5 PM CT

High Temps Saturday