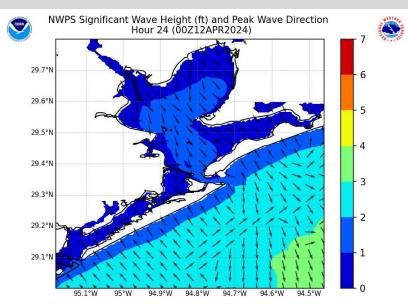

## **Houston Pilots Wave Height Update**

#### **Significant Wave Height Image**

10 AM CT THU

By 10 AM CT today, waves will have dropped to 2 – 3 ft.

Looking at 7 PM THU for waves heights to finally drop to 1 – 2 ft at the Boarding Station.

7 PM CT THU