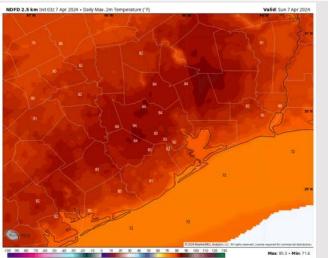

High Temps: N of Morgan's Point: Low 80s F S of Morgan's Point: Mid 70s F

Visibility: Not fog concerns favored for Sunday, however brief instances of 3-5-mile visibilities possible with drizzle/light showers, especially from 6 AM to 2 PM.

#### Precip Image: 7 AM CT

Wind Speed: 7 PM CT

High Temps Today