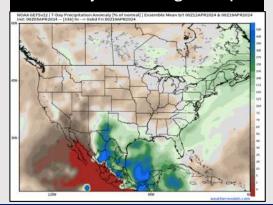

#### **Next 7 Day Temperature Departure**

**Next 7 Day Total Precipitation** 

**8-14** Day Temperature Departure

8-14 Day % of Average Precip.

- > A more active pattern returns to the area starting today. Temps are expected to be above normal for the week 1 timeframe.
- > Slightly above normal precipitation chances are at play during the week 2 timeframe. Temps are expected to be slightly below normal with a risk to trend a touch cooler.
- ➤ Much above normal chances for precipitation are favored in the weeks ¾ timeframe. Temperatures expected to be below normal.