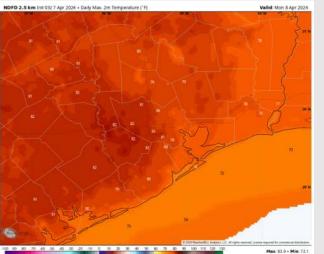

High Temps: N of Morgan's Point: Low 80s/Upper 70s F. S of Morgan's Point: Mid 70s F

Visibility: Not anticipating any fog risks for Monday however reduced visibilities may be possible under strongest cells/heavier rain.

#### Precip Image: 12 PM CT

Wind Speed 9 PM CT

High Temps Monday