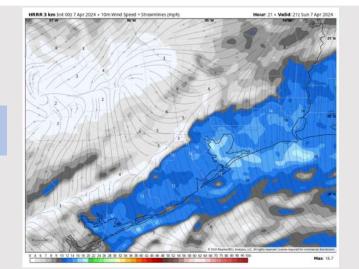

Wind: Winds will be out of the S/SE throughout the day, being more out of the SE by 4 PM. N of Morgan's Point: Winds at 4 - 9 kts through 4 PM before a slight increase to 7-12 kts. S of Morgan's Point: Winds at 9 - 14 kts for the majority of the day, with a lull to 4-9 kts between 8 AM - 2 PM.

#### Precip Image: 7 AM CT

Wind Speed: 7 PM CT

High Temps Today