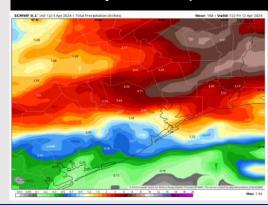

#### **Next 7 Day Temperature Departure**

**Next 7 Day Total Precipitation** 

**8-14** Day Temperature Departure

8-14 Day % of Average Precip.

- > A more active pattern returns to the area starting today. Temps are expected to be above normal for the week 1 timeframe.
- > Slightly above normal precipitation chances are at play during the week 2 timeframe. Temps are expected to be slightly below normal with a risk to trend a touch cooler.
- ➤ Much above normal chances for precipitation are favored in the weeks ¾ timeframe. Temperatures expected to be below normal.