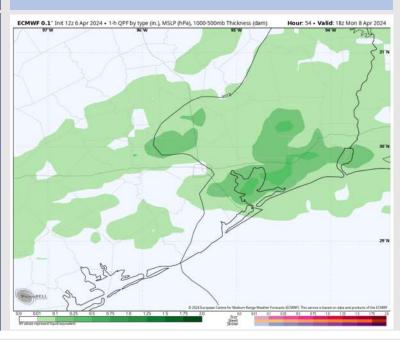

### **Forecast Discussion**

Precip: Scattered showers and storms will work into the area 5 - 6 AM MON morning and continue through 8 PM before chances move to the North. Main risk will be lightning and wind gusts of 35-45 kts under strongest storms

#### Precip Image: 12 PM CT

Wind Speed 9 PM CT

High Temps Monday