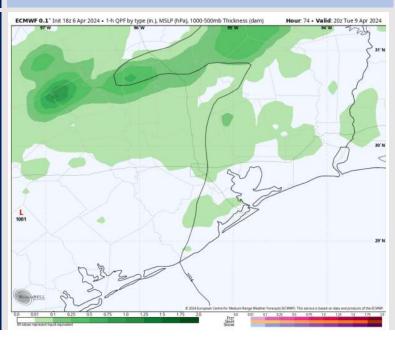

#### Precip Image: 12 PM CT

Wind Speed 9 PM CT

High Temps Monday

### **Forecast Discussion**

Precip: Majority of rain chances expected to remain just to the North of all Stations, however Stations can see scattered light showers at any time after 2 AM.

Wind: Winds will be out of the SE throughout Tuesday. N Morgan's Point: Winds at 7-12 kts through 11 AM, increasing to 15-20 mph through 6 PM, before winds return to 7-12 kts. S of Morgan's Point: Winds at 18-23 kts throughout the day Tuesday. Wind gusts of 30-35kts for Stations S of Morgan's Point throughout the day, and for Stations N between 11 AM – 6 PM.