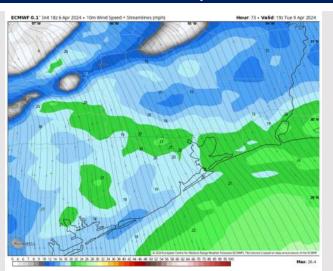

### **Forecast Discussion**

Precip: Majority of rain chances expected to remain just to the North of all Stations, however Stations can see scattered light showers at any time after 2 AM.

Wind: Winds will be out of the SE throughout Tuesday. N Morgan's Point: Winds at 7-12 kts through 11 AM, increasing to 15-20 mph through 6 PM, before winds return to 7-12 kts. S of Morgan's Point: Winds at 18-23 kts throughout the day Tuesday. Wind gusts of 30-35kts for Stations S of Morgan's Point throughout the day, and for Stations N between 11 AM – 6 PM.

#### Precip Image: 3 PM CT

Wind Speed: 2 PM CT

High Temps Tuesday