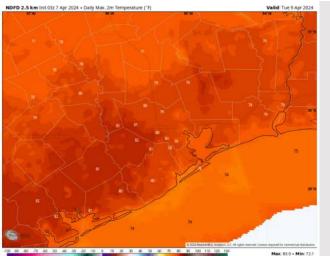

High Temps: N of Morgan's Point: Upper 70s-Low 80s F. S of Morgan's Point: Mid 70s F.

Visibility: No fog concerns favored for Tuesday with elevated winds

#### Precip Image: 3 PM CT

Wind Speed: 2 PM CT

High Temps Tuesday