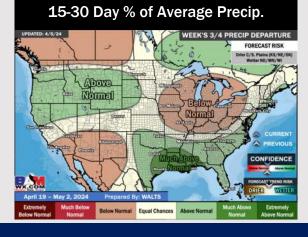

#### **Next 7 Day Temperature Departure**

**Next 7 Day Total Precipitation** 

**8-14** Day Temperature Departure

8-14 Day % of Average Precip.

- > A more active pattern returns to the area starting today. Temps are expected to be above normal for the week 1 timeframe.
- > Slightly above normal precipitation chances are at play during the week 2 timeframe. Temps are expected to be slightly below normal with a risk to trend a touch cooler.
- ➤ Much above normal chances for precipitation are favored in the weeks ¾ timeframe. Temperatures expected to be below normal.