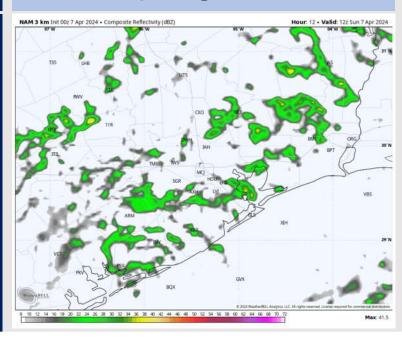

### **Forecast Discussion**

Precip: Scattered showers in play for all Stations through 9 PM. Storms are expected to remain N of all Stations however a few isolated lightning strikes/rumbles of thunder cannot be ruled out.

#### Precip Image: 7 AM CT

Wind Speed: 7 PM CT

High Temps Today