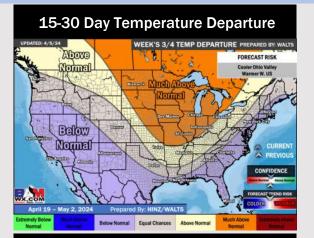

#### **Next 7 Day Temperature Departure**

**Next 7 Day Total Precipitation** 

**8-14** Day Temperature Departure

8-14 Day % of Average Precip.

- > A more active pattern returns to the area starting today. Temps are expected to be above normal for the week 1 timeframe.
- > Slightly above normal precipitation chances are at play during the week 2 timeframe. Temps are expected to be slightly below normal with a risk to trend a touch cooler.
- ➤ Much above normal chances for precipitation are favored in the weeks ¾ timeframe. Temperatures expected to be below normal.