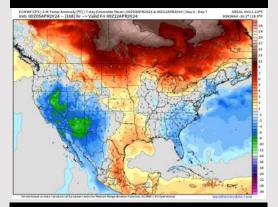

#### **Next 7 Day Temperature Departure**

**Next 7 Day Total Precipitation** 

**8-14** Day Temperature Departure

8-14 Day % of Average Precip.

- > A more active pattern returns to the area starting today. Temps are expected to be above normal for the week 1 timeframe.
- > Slightly above normal precipitation chances are at play during the week 2 timeframe. Temps are expected to be slightly below normal with a risk to trend a touch cooler.
- ➤ Much above normal chances for precipitation are favored in the weeks ¾ timeframe. Temperatures expected to be below normal.