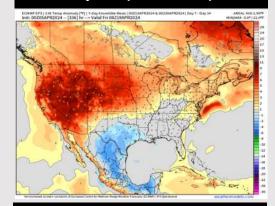

#### **Next 7 Day Temperature Departure**

**Next 7 Day Total Precipitation** 

**8-14** Day Temperature Departure

8-14 Day % of Average Precip.

- > A more active pattern returns to the area starting today. Temps are expected to be above normal for the week 1 timeframe.
- > Slightly above normal precipitation chances are at play during the week 2 timeframe. Temps are expected to be slightly below normal with a risk to trend a touch cooler.
- ➤ Much above normal chances for precipitation are favored in the weeks ¾ timeframe. Temperatures expected to be below normal.