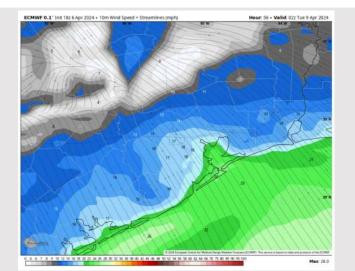

### **Forecast Discussion**

Precip: Majority of rain chances expected to remain just to the North of all Stations, however Stations can see scattered light showers at any time after 2 AM.

Wind: Winds will be out of the SE throughout Tuesday. N Morgan's Point: Winds at 7-12 kts through 11 AM, increasing to 15-20 mph through 6 PM, before winds return to 7-12 kts. S of Morgan's Point: Winds at 18-23 kts throughout the day Tuesday. Wind gusts of 30-35kts for Stations S of Morgan's Point throughout the day, and for Stations N between 11 AM – 6 PM.

#### Precip Image: 3 PM CT

Wind Speed: 2 PM CT

High Temps Tuesday