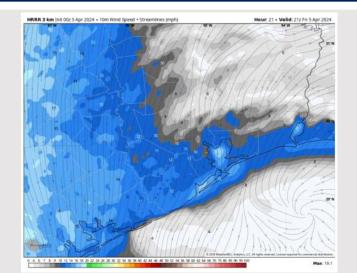

### **Forecast Discussion**

**Precip:** Anticipating dry conditions throughout the day.

Wind: Winds will be out of the W/WSW through 12 PM before shifting out of the S/SSW during the PM hours. N Morgan's Point: Winds at 4 – 9 kts the entire day. S of Morgan's Point: Winds at 5 – 10 kts throughout most of the day with a slight increasing to 7 – 12 kts after 8 PM.