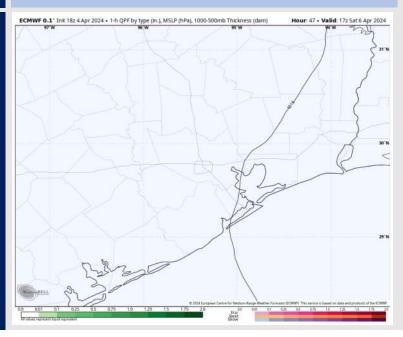

### **Forecast Discussion**

**Precip:** Favoring dry conditions for Saturday.

Wind: Winds will be out of the SE the entire day. N Morgan's Point: Winds at 4-9 kts through 10 AM before increasing to 9-14 kts. S of Morgan's Point: Winds of 7-12 kts through 12 PM before increasing to 15-20 kts and remaining there the rest of the day. Wind gusts of up to 30-35 kts possible N of Morgan's Point between 1-7 PM. Wind gusts of 23-28 kts possible S of Morgan's Point throughout the day.

#### Precip Image: 12 PM CT

Wind Speed: 3 PM CT

High Temps Saturday