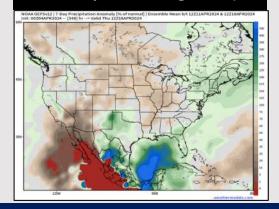

### **Houston Pilots: 4/4/24**

#### Next 7 Day Temperature Departure

**Next 7 Day Total Precipitation** 

**8-14** Day Temperature Departure

8-14 Day % of Average Precip.

- Anticipating a dry week ahead. Next best rain chances begin early next week. Temps are expected to be above normal for the week 1 timeframe.
- Near to slightly above normal precipitation chances are at play during the week 2 timeframe.
  Temps are expected to be near to slightly above normal with a risk to trend cooler.
- > Above normal chances for precipitation are favored in the weeks 3/4 timeframe. Temperatures expected to be below normal.