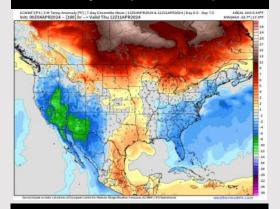

### **Houston Pilots: 4/4/24**

#### Next 7 Day Temperature Departure

**Next 7 Day Total Precipitation** 

**8-14** Day Temperature Departure

8-14 Day % of Average Precip.

- Anticipating a dry week ahead. Next best rain chances begin early next week. Temps are expected to be above normal for the week 1 timeframe.
- Near to slightly above normal precipitation chances are at play during the week 2 timeframe.
  Temps are expected to be near to slightly above normal with a risk to trend cooler.
- > Above normal chances for precipitation are favored in the weeks 3/4 timeframe. Temperatures expected to be below normal.