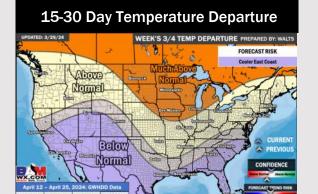

### **Houston Pilots: 4/4/24**

#### Next 7 Day Temperature Departure

**Next 7 Day Total Precipitation** 

**8-14** Day Temperature Departure

8-14 Day % of Average Precip.

- Anticipating a dry week ahead. Next best rain chances begin early next week. Temps are expected to be above normal for the week 1 timeframe.
- Near to slightly above normal precipitation chances are at play during the week 2 timeframe.
  Temps are expected to be near to slightly above normal with a risk to trend cooler.
- > Above normal chances for precipitation are favored in the weeks 3/4 timeframe. Temperatures expected to be below normal.