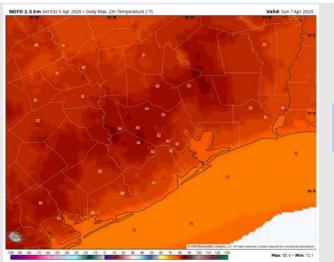

### Houston Pilots: Sun. 4/7/2024

High Temps: N of Morgan's Point: Low 80s F S of Morgan's Point: Mid 70s F

Visibility: Not favoring visibility concerns for Sunday due to slightly elevated winds.

Precip Image: 2 PM CT

Wind Speed: 2 PM CT

**High Temps** Sunday