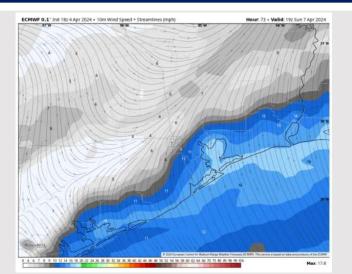

### Houston Pilots: Sun. 4/7/2024

### **Forecast Discussion**

**Precip:** Scattered showers in play for all Stations between 9 AM – 6 PM.

Wind: Winds will be out of the S for stations S of Morgan's Point while winds N of Morgan's Point remain variable. After 9 PM, all winds will be out of the S. N of Morgan's Point: Winds at 4 - 9 kts throughout the day. S of Morgan's Point: Winds at 9 - 14 kts for the majority of the day, with a lull to 4-9 kts between 8 AM - 2 PM.

High Temps: N of Morgan's Point: Low 80s F S of Morgan's Point: Mid 70s F

Visibility: Not favoring visibility concerns for Sunday due to slightly elevated winds.

Precip Image: 2 PM CT

Wind Speed: 2 PM CT