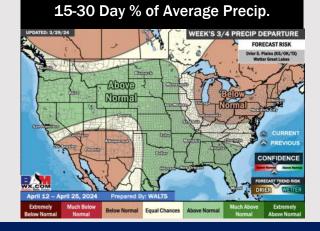

### **Houston Pilots: 4/4/24**

#### Next 7 Day Temperature Departure

**Next 7 Day Total Precipitation** 

**8-14** Day Temperature Departure

8-14 Day % of Average Precip.

- Anticipating a dry week ahead. Next best rain chances begin early next week. Temps are expected to be above normal for the week 1 timeframe.
- Near to slightly above normal precipitation chances are at play during the week 2 timeframe.
  Temps are expected to be near to slightly above normal with a risk to trend cooler.
- > Above normal chances for precipitation are favored in the weeks 3/4 timeframe. Temperatures expected to be below normal.