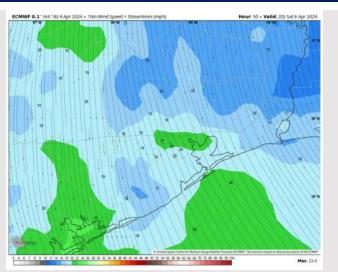

### **Forecast Discussion**

**Precip:** Favoring dry conditions for Saturday.

Wind: Winds will be out of the SE the entire day. N Morgan's Point: Winds at 4-9 kts through 10 AM before increasing to 9-14 kts. S of Morgan's Point: Winds of 7-12 kts through 12 PM before increasing to 15-20 kts and remaining there the rest of the day. Wind gusts of up to 30-35 kts possible N of Morgan's Point between 1-7 PM. Wind gusts of 23-28 kts possible S of Morgan's Point throughout the day.

#### Precip Image: 12 PM CT

Wind Speed: 3 PM CT

High Temps Saturday