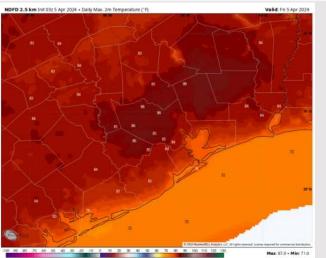

High Temps: N of Morgan's Point: Low 80s F. S of Morgan's Point: Low to Mid 70s F.

**Visibility:** Not anticipating any fog risks for today.

#### Precip Image: 12 PM CT

Wind Speed 4 PM CT

High Temps Today