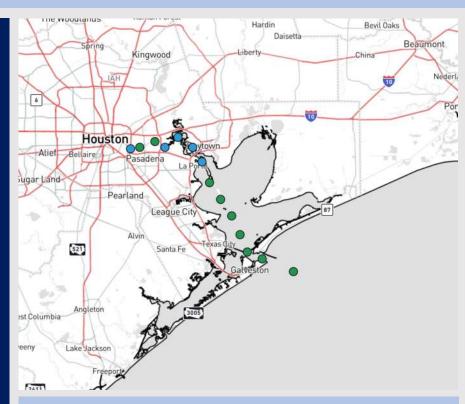

**Current Radar: 12:00 AM CT** 

As always, please do not hesitate to reach out to us with any forecast questions via the chat option on Clarity or our on-call number, (317)-560-8122 press 1 for forecast questions.