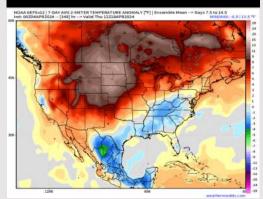

### **Houston Pilots: 4/4/24**

#### Next 7 Day Temperature Departure

**Next 7 Day Total Precipitation** 

**8-14** Day Temperature Departure

8-14 Day % of Average Precip.

- Anticipating a dry week ahead. Next best rain chances begin early next week. Temps are expected to be above normal for the week 1 timeframe.
- Near to slightly above normal precipitation chances are at play during the week 2 timeframe.
  Temps are expected to be near to slightly above normal with a risk to trend cooler.
- > Above normal chances for precipitation are favored in the weeks 3/4 timeframe. Temperatures expected to be below normal.