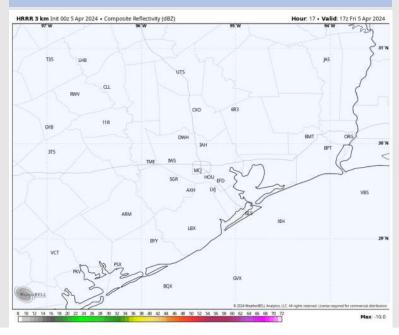

**Current Radar: 12:00 AM CT** 

As always, please do not hesitate to reach out to us with any forecast questions via the chat option on Clarity or our on-call number, (317)-560-8122 press 1 for forecast questions.