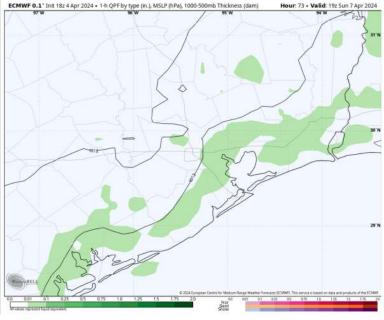

### Houston Pilots: Sun. 4/7/2024

### **Forecast Discussion**

**Precip:** Scattered showers in play for all Stations between 9 AM – 6 PM.

Wind: Winds will be out of the S for stations S of Morgan's Point while winds N of Morgan's Point remain variable. After 9 PM, all winds will be out of the S. N of Morgan's Point: Winds at 4 - 9 kts throughout the day. S of Morgan's Point: Winds at 9 - 14 kts for the majority of the day, with a lull to 4-9 kts between 8 AM - 2 PM.

High Temps: N of Morgan's Point: Low 80s F S of Morgan's Point: Mid 70s F

Visibility: Not favoring visibility concerns for Sunday due to slightly elevated winds.

Precip Image: 2 PM CT

Wind Speed: 2 PM CT