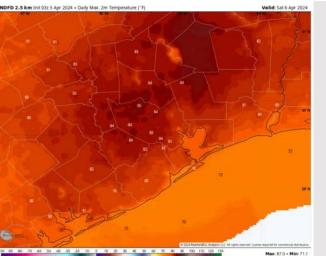

High Temps: N of Morgan's Point: Upper 70s-Low 80s F. S of Morgan's Point: Mid-Low 70s F.

Visibility: A low-end risk for fog will be present SAT AM as winds settle out of the SE, however slightly elevated speeds may limit development. That said, not currently favoring fog concerns for Saturday.

#### Precip Image: 12 PM CT

Wind Speed: 3 PM CT

High Temps Saturday