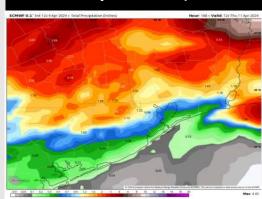

### **Houston Pilots: 4/4/24**

#### Next 7 Day Temperature Departure

**Next 7 Day Total Precipitation** 

**8-14** Day Temperature Departure

8-14 Day % of Average Precip.

- Anticipating a dry week ahead. Next best rain chances begin early next week. Temps are expected to be above normal for the week 1 timeframe.
- Near to slightly above normal precipitation chances are at play during the week 2 timeframe.
  Temps are expected to be near to slightly above normal with a risk to trend cooler.
- > Above normal chances for precipitation are favored in the weeks 3/4 timeframe. Temperatures expected to be below normal.