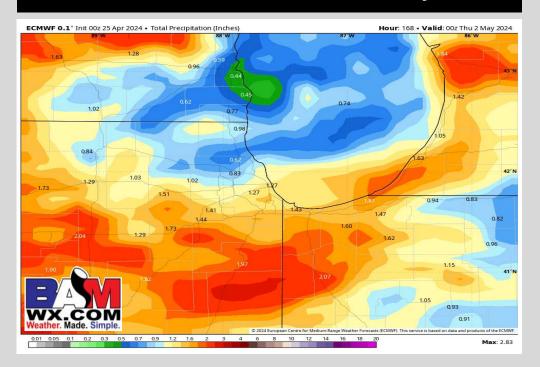

# **Rainfall Totals The Next 7 Days**

# **NEXT 5 DAYS: IMPORTANT FORECAST NOTES:**

- FRI: Scattered showers storms enter near the noon timeframe along a warm front. There likely will be a few windows of dry time between scattered coverage, but strong to severe T-storm chances continue throughout the PM hours.
- ✓ <u>SAT:</u> Scattered showers and storms likely (strong storms possible especially later in the PM)
- ✓ <u>SUN</u>: Widespread scattered showers and storms continue, if there is some dry time it can be possible in the mid to late AM hours
- ✓ MON: Data can trend drier here pending exit timing (especially in the PM) despite the increasing confidence shown on 10-day map. AM better opportunity for showers/storms.
- ✓ <u>TUE:</u> Lower confidence as it depends on the exit of the system, however a couple spotty showers could linger in the AM