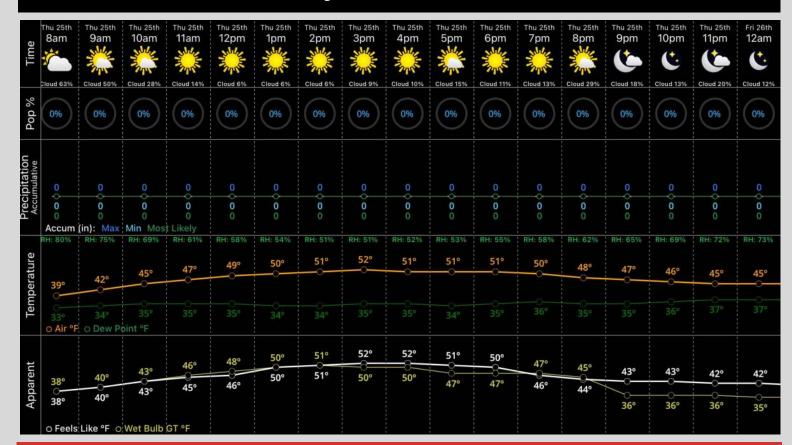

# **Hour by Hour Forecast:**

## **Today's Precipitation Chances:**

Favoring dry conditions throughout the day today.

### **Rain Totals:**

Not anticipating any rain today.

## **Dew/Frost:**

Favoring a 30% chance for light dew Friday morning.

# **Temperatures:**

- ✓ Anticipating high temperatures to reach the mid to upper 40s F.
- ✓ Lows tomorrow AM will be notably cooler in the low 40s F.

# Wind/Clouds:

- ✓ Skies are expected to remain clear this morning however will become party cloudy between 1 PM – 8 PM. Clouds will clear out after 8 PM, and remain clear for the remainder of the day.
- ✓ Winds are out of the SE this AM however by 1 2 PM will shift out of the E / NE.
- ✓ Sustained speeds of 5 10 MPH through the day. After 8 PM CT, gusts may pick up towards 15 20 MPH.