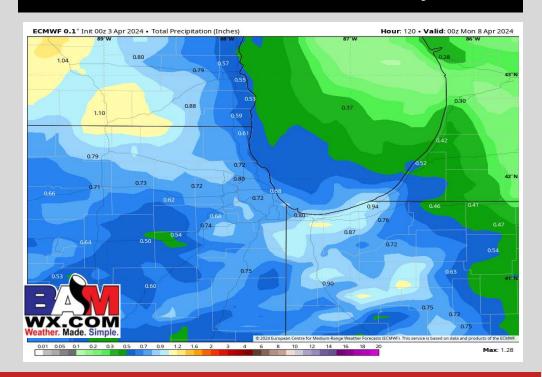

## **Rainfall Totals the Next 5 Days**

#### Rain + Snow Totals:

Favoring around 0.4 - 0.5" of additional rainfall (locally up to 0.7" possible however favoring this heavier risk to remain just S) through the rest of today.