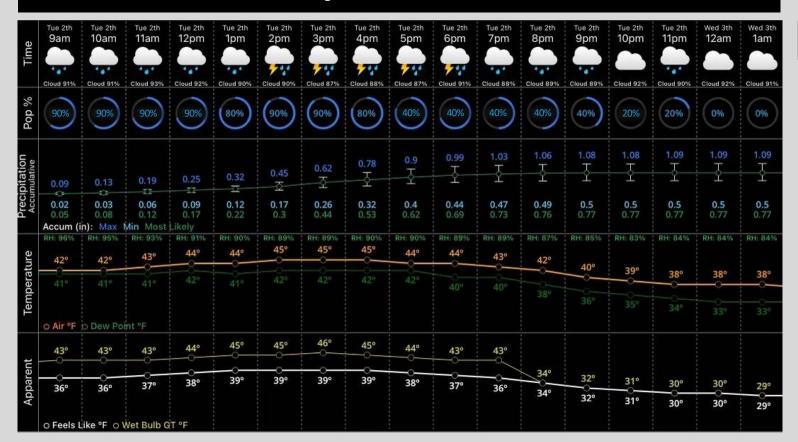

# **Hour by Hour Forecast:**

## **Temperatures:**

- ✓ High Temperatures will reach the upper 30s F today.
- ✓ Lows THU AM will drop into the low to mid 30s F.

# Wind/Clouds:

- ✓ Overcast skies expected today due to the low pressure system bringing continued rain chances for the day.
- ✓ Winds out of the W this morning will shift to be out of the N by 5 PM CT as the low pressure system tracks E. Nearing midnight, these winds will have shifted out of the NW.
- ✓ Anticipating sustained winds sit between 13 18 MPH throughout the entire day.
- ✓ Gusts up to 25 MPH will be possible through the day, especially after 5 PM CT.

#### **Today's Precipitation Chances:**

Anticipating moderate to heavy rain continues in a widespread fashion through about 3 PM CT today before chances begin to become more scattered in nature. This morning, there may be some instances of snow trying to mix in, however marginal temperatures will keep snow from reaching the ground / will keep rain as the main form of precipitation. After 3 PM CT, 30 – 40% chances for scattered showers will hang around for the rest of the day.

#### Rain + Snow Totals:

Favoring around 0.4 - 0.5" of additional rainfall (locally up to 0.7" possible however favoring this heavier risk to remain just S) through the rest of today.

#### **Dew/Frost:**

Surfaces will be wet in the overnight / early AM from scattered rainfall.