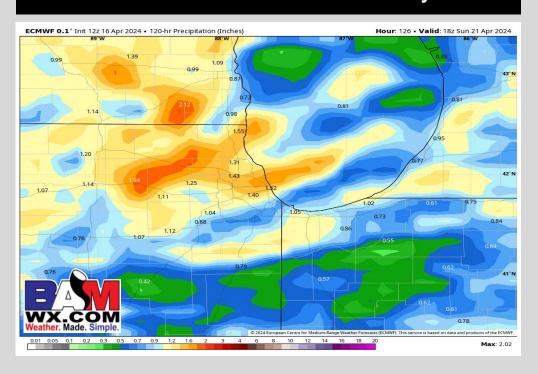

## **Rainfall Totals The Next 5 Days**

#### **NEXT 5 DAYS: IMPORTANT FORECAST NOTES:**

- ✓ THU: Low confidence with placement but would need to monitor a low passing to the S of the area. 8 AM - 11 PM best window to see scattered coverage.
- FRI: Low-end very isolated rain chances possible again; better opportunities will be to the south of the area. More likely than not to be a dry day.
- ✓ <u>SAT:</u> High confidence this day will be dry.
- ✓ SUN: Dry conditions continue for Sunday.
- ✓ MON: Mostly dry conditions favored for Monday however watching the late evening for a low end risk for some scattered showers.