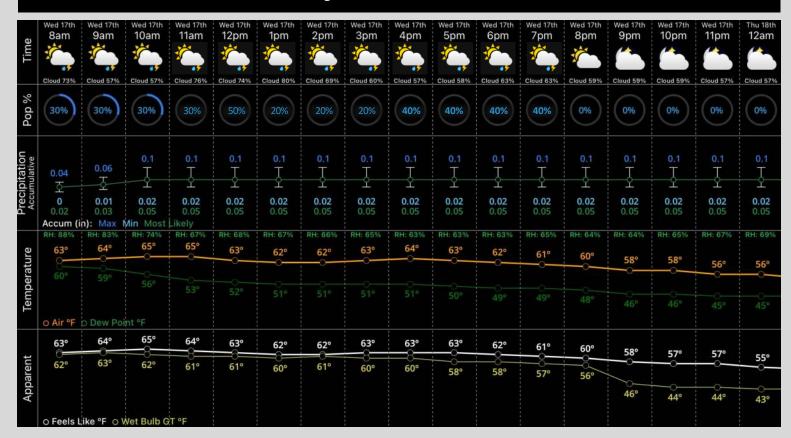

# **Hour by Hour Forecast:**

## **Temperatures:**

- ✓ Anticipating high temperatures around the mid 60s F today, possibly reaching 68 F.
- ✓ Temperatures will bottom out in the upper 40s F THU AM.

## **Wind/Clouds:**

- Skies are expected to remain mostly cloudy / overcast today.
- ✓ Winds out of the ESE will shift to be out of the E later this AM, remaining this way for the day.
- ✓ Winds will be at 13-18 MPH throughout much of the da, dropping to 10 – 15 MPH after 7 PM.
- ✓ Gusts of 35 MPH possible throughout the day.

#### **Today's Precipitation Chances:**

A few scattered showers / iso storms will move out by 9 AM. Pockets of drizzle (30-40%) will push in around 12 PM today and last through 7 PM. Chances will be lesser (20%) between 1 – 3 PM. Expecting conditions dry up after 7 PM. Any rain today will remain light with a low end storm risk.

#### Rain + Snow Totals:

The storms that are moving through now (8-9 AM) are expected to bring the best totals of 0.05, then light rain chances remain with trace amounts favored for additional totals.

#### **Dew/Frost:**

Dew is likely Thursday morning as winds become light, skies become clear, and the relative humidity is high.