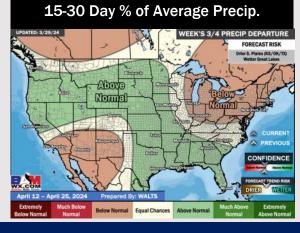

## **Houston Pilots: 3/29/24**

**Next 7 Day Total Precipitation** 

**8-14 Day Temperature Departure** 

8-14 Day % of Average Precip.

- A dry weekend ahead with light rain chances beginning to push in late Sunday through Tuesday. Temps are expected near normal / seasonable to end March.
- Above normal precipitation chances are at play during the week 2 timeframe. Temps are expected to be near to slightly above normal.
- > Above normal chances for precipitation are favored in the weeks 3/4 timeframe. Temperatures expected to be below normal.