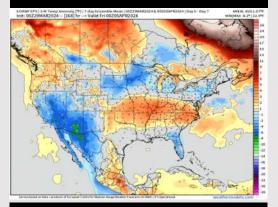

## **Houston Pilots: 3/29/24**

**Next 7 Day Total Precipitation** 

**8-14 Day Temperature Departure** 

8-14 Day % of Average Precip.

- A dry weekend ahead with light rain chances beginning to push in late Sunday through Tuesday. Temps are expected near normal / seasonable to end March.
- Above normal precipitation chances are at play during the week 2 timeframe. Temps are expected to be near to slightly above normal.
- > Above normal chances for precipitation are favored in the weeks 3/4 timeframe. Temperatures expected to be below normal.