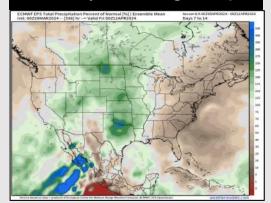

## **Houston Pilots: 3/29/24**

**Next 7 Day Total Precipitation** 

**8-14 Day Temperature Departure** 

8-14 Day % of Average Precip.

- A dry weekend ahead with light rain chances beginning to push in late Sunday through Tuesday. Temps are expected near normal / seasonable to end March.
- Above normal precipitation chances are at play during the week 2 timeframe. Temps are expected to be near to slightly above normal.
- > Above normal chances for precipitation are favored in the weeks 3/4 timeframe. Temperatures expected to be below normal.