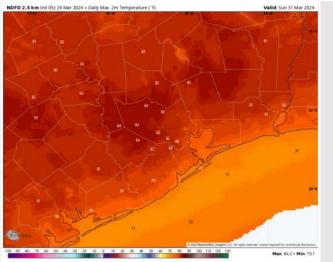

# Houston Pilots: Sun. 3/31/2024

High Temps: N of Morgan's Point: Lower 80s F. S of Morgan's Point: Low to Mid 70s F.

Visibility: No anticipating any visibility concerns Sunday