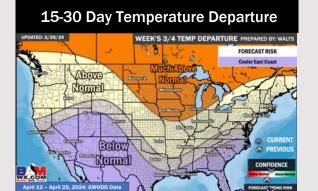

## **Houston Pilots: 3/29/24**

**Next 7 Day Total Precipitation** 

**8-14 Day Temperature Departure** 

8-14 Day % of Average Precip.

- A dry weekend ahead with light rain chances beginning to push in late Sunday through Tuesday. Temps are expected near normal / seasonable to end March.
- Above normal precipitation chances are at play during the week 2 timeframe. Temps are expected to be near to slightly above normal.
- > Above normal chances for precipitation are favored in the weeks 3/4 timeframe. Temperatures expected to be below normal.