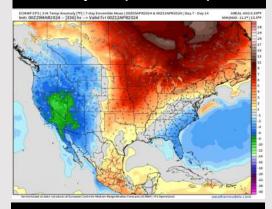

## **Houston Pilots: 3/29/24**

**Next 7 Day Total Precipitation** 

**8-14 Day Temperature Departure** 

8-14 Day % of Average Precip.

- A dry weekend ahead with light rain chances beginning to push in late Sunday through Tuesday. Temps are expected near normal / seasonable to end March.
- Above normal precipitation chances are at play during the week 2 timeframe. Temps are expected to be near to slightly above normal.
- > Above normal chances for precipitation are favored in the weeks 3/4 timeframe. Temperatures expected to be below normal.