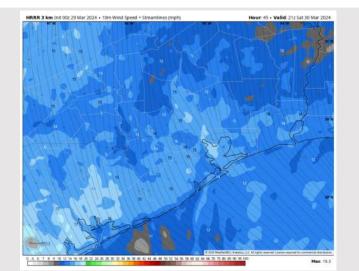

or stations S of Morgan's Point after 4PM.

Low Temps: N of Morgan's Point: Low 60s F. S of Morgan's Point: Upper 60s F

Visibility: Fog not favored for the this PM.

#### Precip Image: 8 PM CT



Wind Speed: 7 PM CT





Low Temps SAT AM

# Houston Pilots: Sat. 3/30/2024





### **Forecast Discussion**

**Precip:** Favoring dry conditions for Saturday.

Wind: Winds will be out of the S/SE for the entire day. N Morgan's Point: Winds 3 – 8 kts through 3PM before becoming 7 – 10 kts for the remainder of the day. S of Morgan's Point: Winds to at 13 – 18 kts for the entire day.

High Temps: N of Morgan's Point: Upper 70s F. S of

Morgan's Point: Low 70s F

Visibility: Not favoring fog concerns for Saturday at this time due to elevated winds.

#### Precip Image: 1 PM CT



Wind Speed 4 PM CT





High Temps Saturday

# Houston Pilots: Sun. 3/31/2024





### **Forecast Discussion**

**Precip:** Favoring dry conditions for Sunday.

Wind: Winds will continue to remain out of the SE / S. N Morgan's Point: Winds at 4 - 9 kts through 11AM before becoming 8 - 13 kts. S of Morgan's Point: Winds at 5 - 9 kts through 11AM before becoming 9 - 14 kts for the remainder of the day.

High Temps: N of Morgan's Point: Lower 80s F. S of Morgan's Point: Low to Mid 70s F.

Visibility: No anticipating any visibility concerns Sunday

#### Precip Image: 5 PM CT



Wind Speed: 1 PM CT





High Temps Sunday

## **Houston Pilots: 3/29/24**









**Next 7 Day Total Precipitation** 



**8-14 Day Temperature Departure** 



8-14 Day % of Average Precip.







- A dry weekend ahead with light rain ch