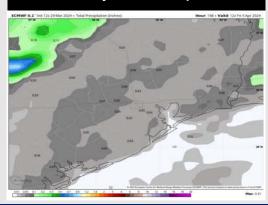

## **Houston Pilots: 3/29/24**

**Next 7 Day Total Precipitation** 

**8-14 Day Temperature Departure** 

8-14 Day % of Average Precip.

- A dry weekend ahead with light rain chances beginning to push in late Sunday through Tuesday. Temps are expected near normal / seasonable to end March.
- Above normal precipitation chances are at play during the week 2 timeframe. Temps are expected to be near to slightly above normal.
- > Above normal chances for precipitation are favored in the weeks 3/4 timeframe. Temperatures expected to be below normal.