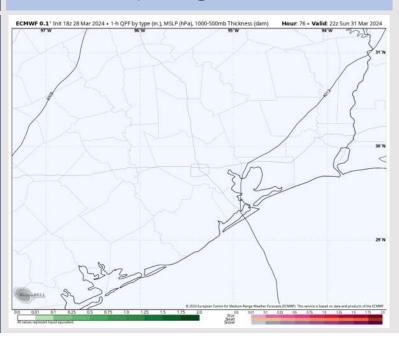

# Houston Pilots: Sun. 3/31/2024

### **Forecast Discussion**

**Precip:** Favoring dry conditions for Sunday.

Wind: Winds will continue to remain out of the SE / S. N Morgan's Point: Winds at 4 - 9 kts through 11AM before becoming 8 - 13 kts. S of Morgan's Point: Winds at 5 - 9 kts through 11AM before becoming 9 - 14 kts for the remainder of the day.