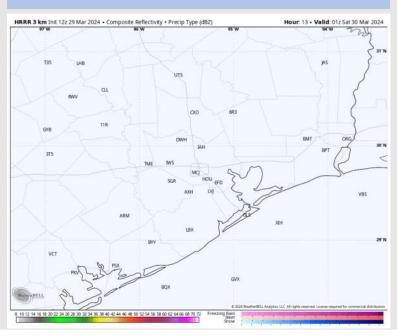

**Current Radar: 1:00 PM CT** 

As always, please do not hesitate to reach out to us with any forecast questions via the chat option on Clarity or our on-call number, (317)-560-8122 press 1 for forecast questions.