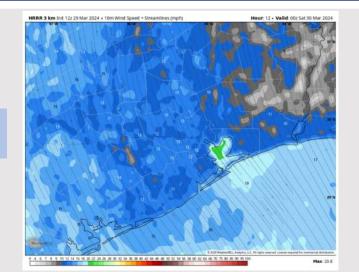

ed data that may/may not agree with the official BAM thinking that's found on the daily slides.

This data should be used as a guide only

# Houston Pilots: Fri. 3/29/2024





### **Forecast Discussion**

**Precip:** Favoring dry conditions for the rest of today.

Wind: Winds out of the SE will continue to increase throughout the PM. N of Morgan's Point: Winds will sit at 13 – 18 kts through 8 PM. Then winds decrease to 5 – 10 kts and remain there for the evening. S of Morgan's Point: Winds at to 13 – 18 kts for the rest of the day. Gusts of up to 25 kts can't be ruled out for stations S of Morgan's Point after 4PM.

Low Temps: N of Morgan's Point: Low 60s F. S of Morgan's Point: Upper 60s F

Visibility: Fog not favored for the this PM.

#### Precip Image: 8 PM CT



Wind Speed: 7 PM CT





Low Temps SAT AM

# Houston Pilots: Sat. 3/30/2024





### **Forecast Discussion**

**Precip:** Favoring dry conditions for Saturday.

Wind: Winds will be out of the S/SE for the entire day. N Morgan's Point: Winds 3 – 8 kts through 3PM before becoming 7 – 10 kts for the remainder of the day. S of Morgan's Point: Winds to at 13 – 18 kts for the entire day.

High Temps: N of Morgan's Point: Upper 70s F. S of

Morgan's Point: Low 70s F

Visibility: Not favoring fog concerns for Saturday at this time due to elevated winds.

#### Precip Image: 1 PM CT



Wind Speed 4 PM CT





High Temps Saturday

# Houston Pilots: Sun. 3/31/2024





### **Forecast Discussion**

**Precip:** Favoring dry conditions for Sunday.

Wind: Winds will continue to remain out of the SE / S. N Morgan's Point: Wind