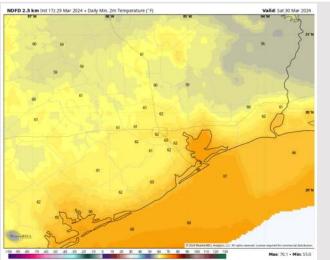

data that may/may not agree with the official BAM thinking that's found on the daily slides.

This data should be used as a guide only

# Houston Pilots: Fri. 3/29/2024





### **Forecast Discussion**

**Precip:** Favoring dry conditions for the rest of today.

Wind: Winds out of the SE will continue to increase throughout the PM. N of Morgan's Point: Winds will sit at 13 – 18 kts through 8 PM. Then winds decrease to 5 – 10 kts and remain there for the evening. S of Morgan's Point: Winds at to 13 – 18 kts for the rest of the day. Gusts of up to 25 kts can't be ruled out for stations S of Morgan's Point after 4PM.

Low Temps: N of Morgan's Point: Low 60s F. S of Morgan's Point: Upper 60s F

Visibility: Fog not favored for the this PM.

#### Precip Image: 8 PM CT



Wind Speed: 7 PM CT





Low Temps SAT AM

# Houston Pilots: Sat. 3/30/2024





### **Forecast Discussion**

**Precip:** Favoring dry conditions for Saturday.

Wind: Winds will be out of the S/SE for the entire day. N Morgan's Point: Winds 3 – 8 kts through 3PM before becoming 7 – 10 kts for the remainder of the day. S of Morgan's Point: Winds to at 13 – 18 kts for the entire day.

High Temps: N of Morgan's Point: Upper 70s F. S of

Morgan's Point: Low 70s F

Visibility: Not favoring fog concerns for Saturday at this time due to elevated winds.

#### Precip Image: 1 PM CT



Wind Speed 4 PM CT





High Temps Saturday

# Houston Pilots: Sun. 3/31/2024





### **Forecast Discussion**

**Precip:** Favoring dry conditions for Sunday.

Wind: Winds will continue to remain out of the SE / S. N Morgan's Point: Winds