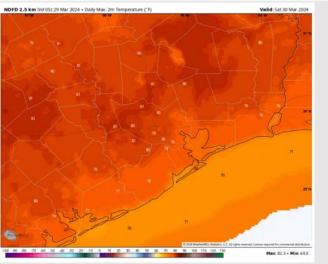

# Houston Pilots: Sat. 3/30/2024

High Temps: N of Morgan's Point: Upper 70s F. S of

Morgan's Point: Low 70s F

Visibility: Not favoring fog concerns for Saturday at this time due to elevated winds.