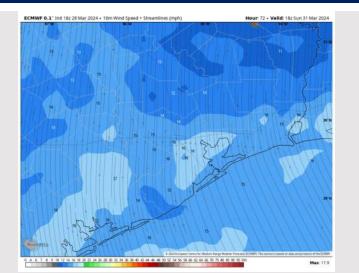

# Houston Pilots: Sun. 3/31/2024

### **Forecast Discussion**

**Precip:** Favoring dry conditions for Sunday.

Wind: Winds will continue to remain out of the SE / S. N Morgan's Point: Winds at 4 - 9 kts through 11AM before becoming 8 - 13 kts. S of Morgan's Point: Winds at 5 - 9 kts through 11AM before becoming 9 - 14 kts for the remainder of the day.