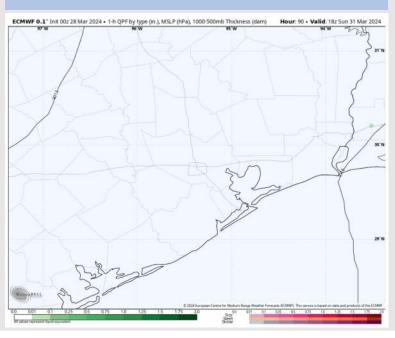

s can't be ruled out for stations S of Morgan's Point after 4PM.

Low Temps: N of Morgan's Point: Low 60s F. S of Morgan's Point: Upper 60s F

Visibility: Fog not favored for the this PM.

#### Precip Image: 8 PM CT



Wind Speed: 7 PM CT





Low Temps SAT AM

# Houston Pilots: Sat. 3/30/2024





### **Forecast Discussion**

**Precip:** Favoring dry conditions for Saturday.

Wind: Winds will be out of the S/SE for the entire day. N Morgan's Point: Winds 3 – 8 kts through 3PM before becoming 7 – 10 kts for the remainder of the day. S of Morgan's Point: Winds to at 13 – 18 kts for the entire day.

High Temps: N of Morgan's Point: Upper 70s F. S of

Morgan's Point: Low 70s F

Visibility: Not favoring fog concerns for Saturday at this time due to elevated winds.

#### Precip Image: 1 PM CT



Wind Speed 4 PM CT





High Temps Saturday

# Houston Pilots: Sun. 3/31/2024





### **Forecast Discussion**

**Precip:** Favoring dry conditions for Sunday.

Wind: Winds will continue to remain out of the SE / S. N Morgan's Point: Winds at 4 - 9 kts through 11AM before becoming 8 - 13 kts. S of Morgan's Point: Winds at 5 - 9 kts through 11AM before becoming 9 - 14 kts for the remainder of the day.

High Temps: N of Morgan's Point: Lower 80s F. S of Morgan's Point: Low to Mid 70s F.

Visibility: No anticipating any visibility concerns Sunday

#### Precip Image: 5 PM CT



Wind Speed: 1 PM CT





High Temps Sunday

## **Houston Pilots: 3/29/24**









**Next 7 Day Total Precipitation** 



**8-14 Day Temperature Departure** 



8-14 Day % of Average Precip.







- A dry weekend ah