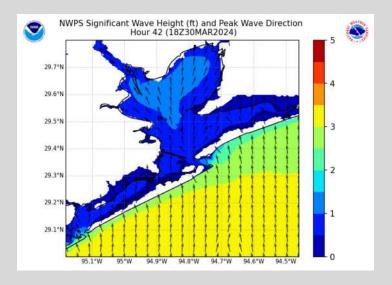

### **Houston Pilots Wave Height Update**

#### **Significant Wave Height Image**

1 AM CT SAT

Wave height threat expected to remain low. That being said, waves will remain within 2 – 3 ft for station 11/12 and the Boarding Station.

1 PM CT SAT

Wave heights will remain in that 2 – 3 ft range along the Gulf shoreline through the weekend. Need to watch Mon/Tues for an increase in heights to 4 ft.