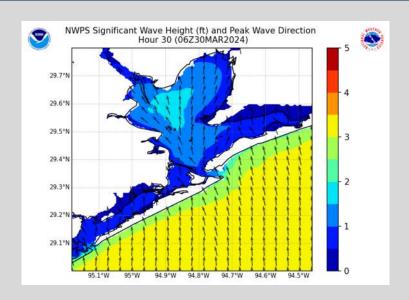

### **Houston Pilots Wave Height Update**

#### **Significant Wave Height Image**

1 AM CT SAT

Wave height threat expected to remain low. That being said, waves will remain within 2 – 3 ft for station 11/12 and the Boarding Station.

1 PM CT SAT

Wave heights will remain in that 2 – 3 ft range along the Gulf shoreline through the weekend. Need to watch Mon/Tues for an increase in heights to 4 ft.