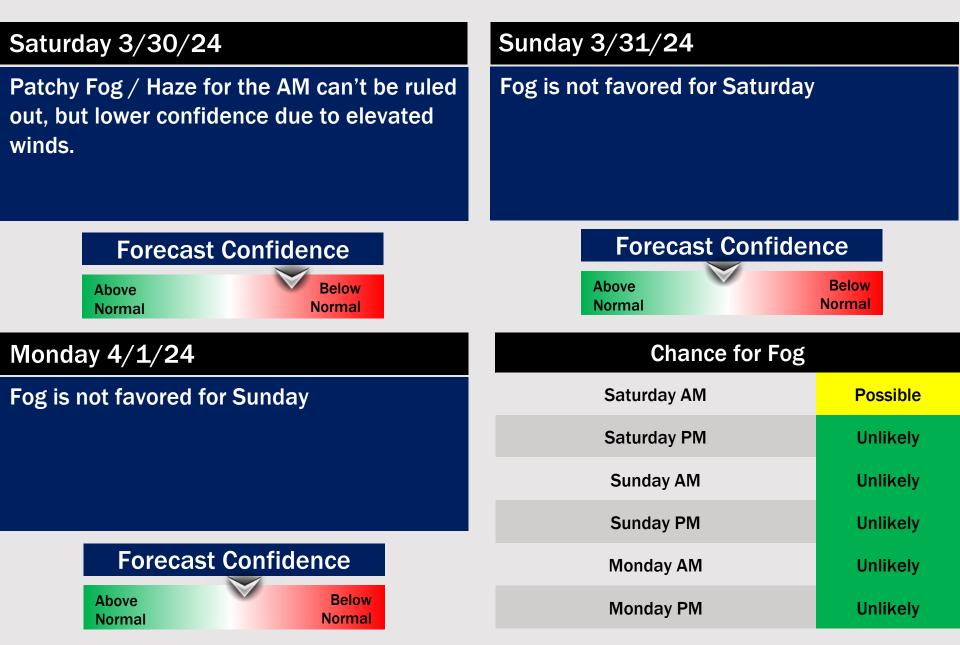

High Temps: N of Morgan's Point: Mid/Upper 70s F. S of Morgan's Point: Upper 60s F/Near 70 F.

Visibility: Latest data suggesting higher wind speeds / increased cloud cover. Therefore, patchy fog chances very low.

#### **Visibility:** Fog concerns not favored for Friday.

8 AM CT

**High Temps** Friday