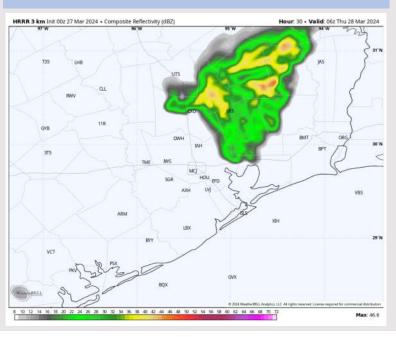

#### **Forecast Discussion**

**Precip:** Favoring dry conditions for today with drizzle/light showers to work through the area after 12PM through about 8PM.

Wind: Winds start out of the N/NE and become out of the ENE from 3AM – 11AM, before shifting back out of the N/NW by 5PM. N Morgan's Point: Winds 4-9 kts for the entire day. S of Morgan's Point: Winds to increase to 11-16 kts by 3 AM and continue at that clip through 8 PM before decreasing to 5-8 kts.

#### Precip Image: 3 PM CT

Visibility: No fog concerns for Today.

Wind Speed 3 PM CT

High Temps Today