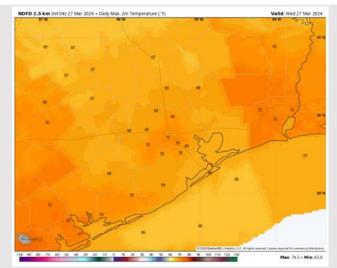

High Temps: N of Morgan's Point: Low 70s F. S of Morgan's Point: Mid to Upper 60s

#### Precip Image: 3 PM CT

Visibility: No fog concerns for Today.

Wind Speed 3 PM CT

High Temps Today