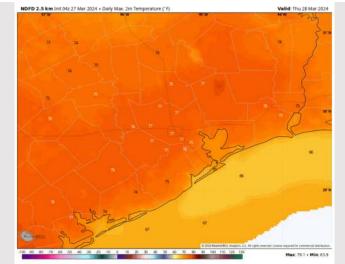

High Temps: N of Morgan's Point: Mid/Upper 70s F. S of Morgan's Point: Upper 60s F/Near 70 F.

Visibility: Latest data suggesting higher wind speeds / increased cloud cover. Therefore, patchy fog chances very low.

#### Precip Image: 1 AM CT

Wind Speed: 7 PM CT

High Temps Thursday