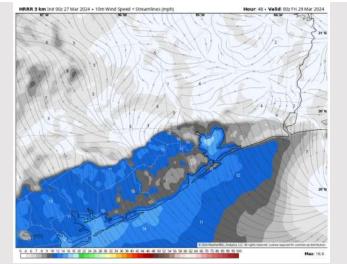

#### **Precip:** Favoring dry conditions for Friday.

Wind: Brisk winds out of the SE will continue to shift out of the NW throughout the PM. N of Morgan's Point: Winds at 3-8 kts through **10AM** before increasing to 7 – **12**kts for the remainder of the day. S of Morgan's Point: Winds at 8 – 13 kts through 10 AM, before increasing to 13 – 18 kts for the remainder of the day. Gusts of up to 25kts can't be ruled out for 11/12 and the boarding station beyond 7PM.

#### Precip Image: 4 PM CT