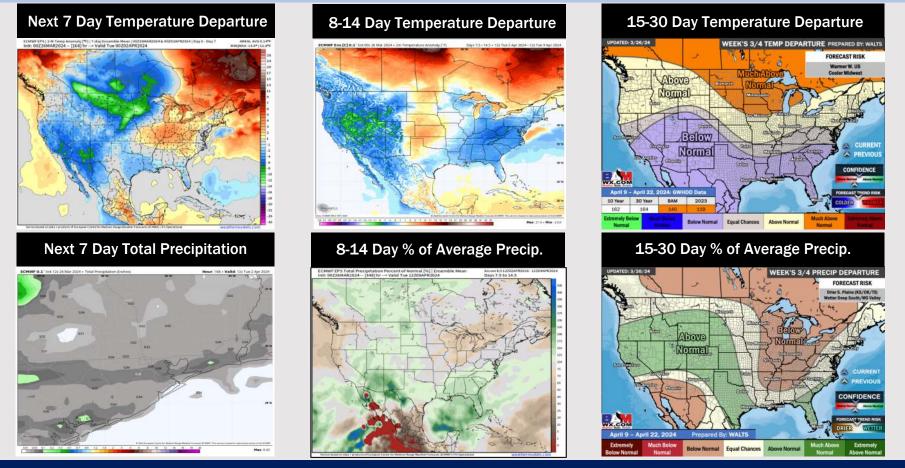

# Houston Pilots: 3/27/24

- Outside of the showers / light rain Wednesday, a drier week is anticipated. Temps are expected to be below normal to end March.
- Seasonable to slightly above normal precipitation chances are at play during the week 2 timeframe. Temps are expected to be below normal.
- Slightly above normal chances for precipitation are favored in the weeks <sup>3</sup>/<sub>4</sub> timeframe. Temperatures expected to be below normal.