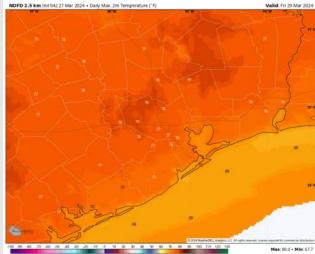

# Houston Pilots: Fri. 3/29/2024

**High Temps:** N of Morgan's Point: Upper 70s F. S of Morgan's Point: Upper 60s F - Lower 70s