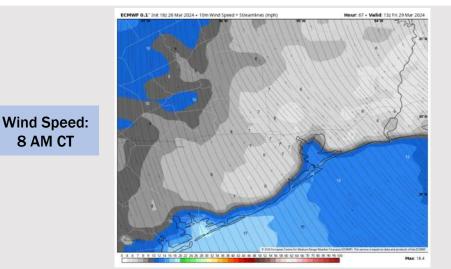

# Houston Pilots: Fri. 3/29/2024

#### **Visibility:** Fog concerns not favored for Friday.

8 AM CT

**High Temps** Friday