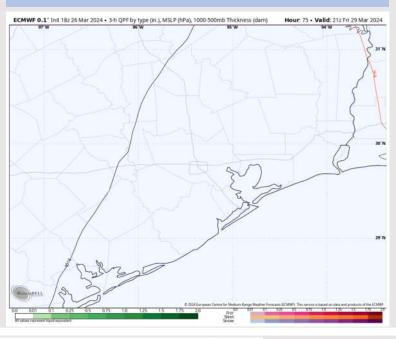

increased cloud cover. Therefore, patchy fog chances very low.

#### Precip Image: 1 AM CT



Wind Speed: 7 PM CT





High Temps Thursday

# Houston Pilots: Fri. 3/29/2024



#### **Forecast Discussion**

#### **Precip:** Favoring dry conditions for Friday.

Wind: Brisk winds out of the SE will continue to shift out of the NW throughout the PM. N of Morgan's Point: Winds at 3-8 kts through **10AM** before increasing to 7 – **12**kts for the remainder of the day. S of Morgan's Point: Winds at 8 – 13 kts through 10 AM, before increasing to 13 – 18 kts for the remainder of the day. Gusts of up to 25kts can't be ruled out for 11/12 and the boarding station beyond 7PM.

**High Temps:** N of Morgan's Point: Upper 70s F. S of Morgan's Point: Upper 60s F - Lower 70s

#### Precip Image: 4 PM CT



#### **Visibility:** Fog concerns not favored for Friday.

8 AM CT





**High Temps** Friday

# Houston Pilots: 3/27/24





- Outside of the showers / light rain Wednesday, a drier week is anticipated. Temps are expected to be below normal to end March.
- Seasonable to slightly above normal precipitation chances are at play during the week 2 timeframe. Temps are expected to be below normal.
- Slightly above normal chances for precipitation are favored in the weeks <sup>3</sup>/<sub>4</sub> timeframe. Temperatures expected to be below normal.