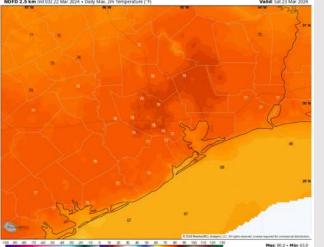

High Temps: N of Morgan's Point: Mid/Upper 70 F. S of

Morgan's Point: Upper 60s F

**Visibility:** Fog concerns not favored for Saturday.

#### Precip Image: 12 PM CT

Wind Speed: **3 AM CT** 

**High Temps** Saturday