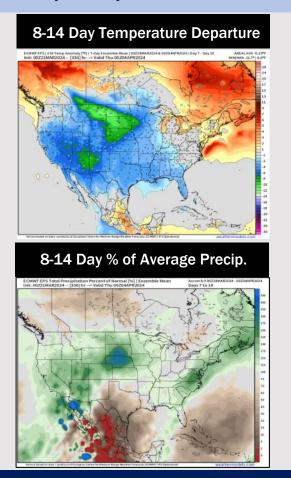

### Houston Pilots: 3/22/24

- > The heaviest rain continues to fall this afternoon. Then expecting a drier stretch through the weekend. Temps are expected to be below normal.
- Below normal precipitation chances are at play during the week 2 timeframe. Temps continue to be below normal.
- > Seasonable chances for precipitation are favored in the weeks 3/4 timeframe.