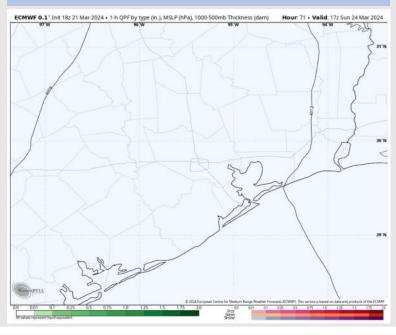

### **Forecast Discussion**

**Precip:** Favoring dry conditions for Sunday.

Wind: Winds out of the SE throughout the day. N Morgan's Point: Winds at 3-8 kts through 9 AM, seeing a quick increase to 12-17 kts after that time. Winds then decrease to 8-14 kts after 6 PM. S of Morgan's Point: Winds at 4-9 kts will increase to 12-17 kts by 6 AM and remain at that clip throughout the day. Wind gusts of 20-25 kts possible for Stations S of Morgan's Point after 6 AM. Gusts of 25-30 kts then possible for all Stations after 11 AM.

#### Precip Image: 12 PM CT

Wind Speed 3 PM CT

High Temps Sunday