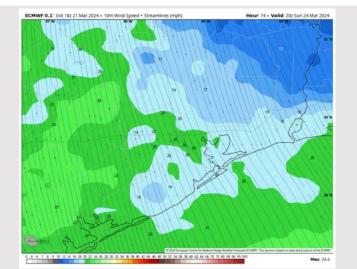

### **Forecast Discussion**

**Precip:** Favoring dry conditions for Sunday.

Wind: Winds out of the SE throughout the day. N Morgan's Point: Winds at 3-8 kts through 9 AM, seeing a quick increase to 12-17 kts after that time. Winds then decrease to 8-14 kts after 6 PM. S of Morgan's Point: Winds at 4-9 kts will increase to 12-17 kts by 6 AM and remain at that clip throughout the day. Wind gusts of 20-25 kts possible for Stations S of Morgan's Point after 6 AM. Gusts of 25-30 kts then possible for all Stations after 11 AM.

High Temps: N of Morgan's Point: Mid/Upper 70 F. S of Morgan's Point: Upper 60s F

Visibility: Monitoring for fog with calm winds out of the SE prior to 6 AM.

#### Precip Image: 12 PM CT

Wind Speed 3 PM CT

High Temps Sunday