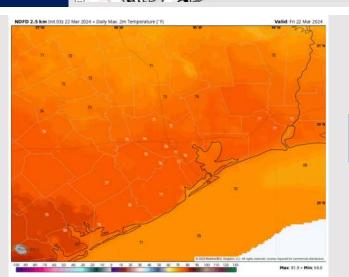

High Temps: N of Morgan's Point: Mid 70's F. S of Morgan's Point: Upper 60's F/low 70's F.

Visibility: Fog concerns not favored for today, but heavy downpours associated with the front can briefly reduce visibilities.

#### Precip Image: 12 AM CT

121857 mil

Wind Speed: **7 PM CT** 

**High Temps** Today