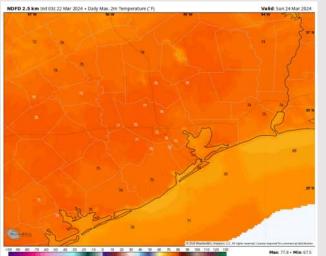

High Temps: N of Morgan's Point: Mid/Upper 70 F. S of Morgan's Point: Upper 60s F

Visibility: Monitoring for fog with calm winds out of the SE prior to 6 AM.

#### Precip Image: 12 PM CT

Wind Speed 3 PM CT

High Temps Sunday