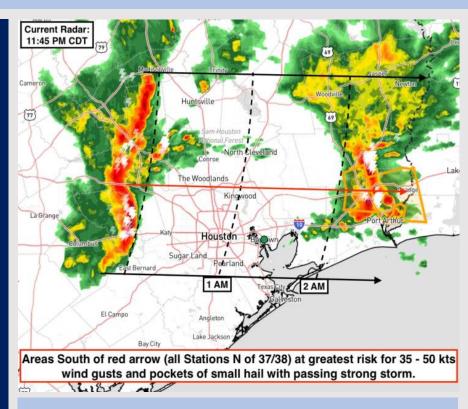

**Current Radar: 12:00 AM CT** 

As always, please do not hesitate to reach out to us with any forecast questions via the chat option on Clarity or our on-call number, (317)-560-8122 press 1 for forecast questions.

#### **Forecast Discussion**

Precip: A line of T-storms expected to impact all Stations N of 37/38 between 1AM-2AM (See timing graphic). Pockets of small hail and wind gusts reaching 35-50 kts will be the greatest risks with this passing storm.