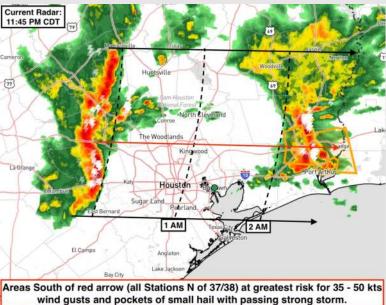

**Current Radar: 12:00 AM CT** 

As always, please do not hesitate to reach out to us with any forecast questions via the chat option on Clarity or our on-call number, (317)-560-8122 press 1 for forecast questions.

#### **Forecast Discussion**

Precip: A line of T-storms expected to impact all Stations N of 37/38 between 1AM-2AM (See timing graphic). Pockets of small hail and wind gusts reaching 35-50 kts will be the greatest risks with this passing storm.