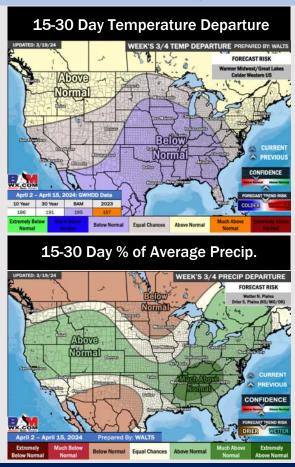

### Houston Pilots: 3/22/24

- > The heaviest rain continues to fall this afternoon. Then expecting a drier stretch through the weekend. Temps are expected to be below normal.
- Below normal precipitation chances are at play during the week 2 timeframe. Temps continue to be below normal.
- > Seasonable chances for precipitation are favored in the weeks 3/4 timeframe.