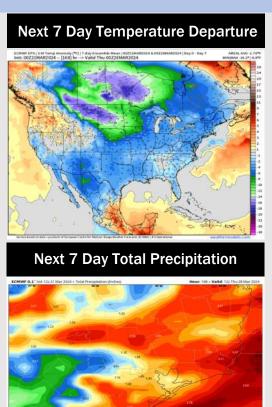

### Houston Pilots: 3/22/24

- > The heaviest rain continues to fall this afternoon. Then expecting a drier stretch through the weekend. Temps are expected to be below normal.
- Below normal precipitation chances are at play during the week 2 timeframe. Temps continue to be below normal.
- > Seasonable chances for precipitation are favored in the weeks 3/4 timeframe.