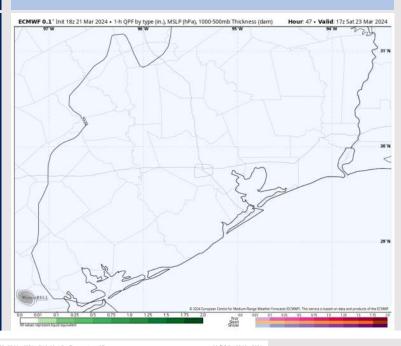

### **Forecast Discussion**

**Precip:** Favoring dry conditions throughout the day.

Wind: Winds out of the NW/N through 5 PM when then winds will become more variable throughout the rest of the evening. N of Morgan's Point: Winds will sit at 3 - 8 kts throughout the day. S of Morgan's Point: Winds will be 13 - 17 kts through 1 PM when then winds will decrease to 6 - 11 kts for the rest of the day.

#### Precip Image: 12 PM CT

Wind Speed: **3 AM CT** 

**High Temps** Saturday