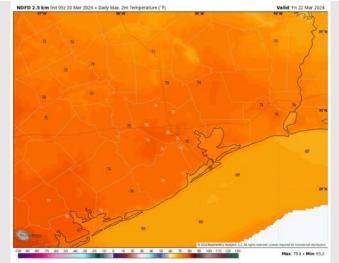

# Houston Pilots: Fri. 3/22/2024

High Temps: N of Morgan's Point: Mid 70's F. S of Morgan's Point: Upper 60's F.

Visibility: Would need to monitor Friday AM for a chance at fog as there is a slight inversion or stable atmosphere with moisture present.

### Precip Image: 7 AM CT

Wind Speed: **1 PM CT** 

ur: 72 • Valid: 182 Fri 22 Mar

**High Temps** Friday