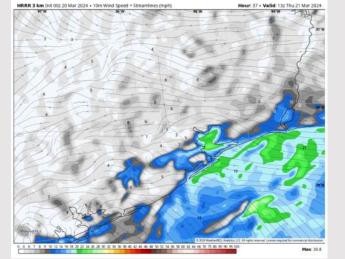

Wind: Winds out of the SE / ESE throughout Thursday. N Morgan's Point: 4-9 kts through 10 AM before increasing to 7-12 kts through 8 PM. Winds then decrease again to 4-9 kts the rest of the PM. S of Morgan's Point: 12-16 kts throughout the day outside of a slight increase to 15-18 kts from 2-7 PM. Non T-Storm wind gusts of up to 25-32 kts will be possible during the PM hours.

### Precip Image: 7 AM CT

Wind Speed 8 AM CT

High Temps Thursday