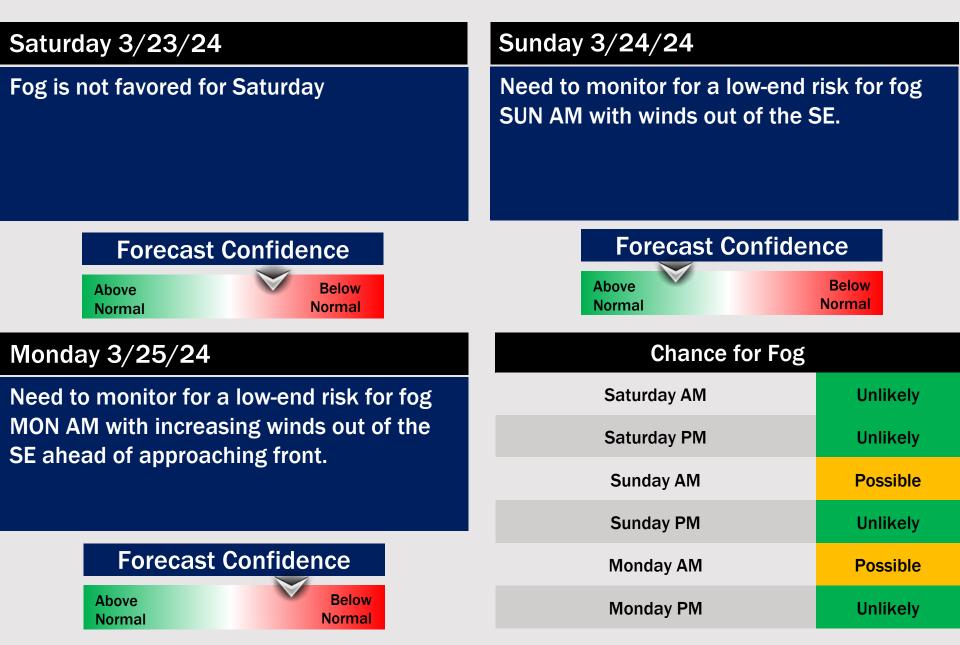

High Temps: N of Morgan's Point: Mid 70's F. S of Morgan's Point: Upper 60's F.

Visibility: Would need to monitor Friday AM for a chance at fog as there is a slight inversion or stable atmosphere with moisture present.