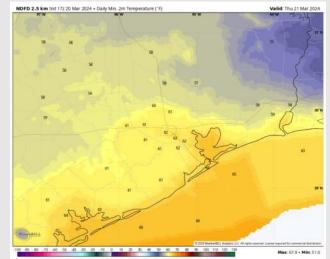

#### **Visibility:** Fog concerns not favored for the rest of today.

Low Temps THU AM

High Temps N of Morgan's Point Low 70s F S of Morgan's Point: Mid to Upper 60s F

Visibility: No fog concerns for Thursday, however reduced visibilities under heavier cells will be possible.