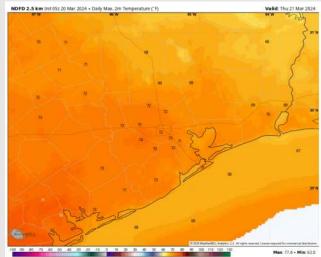

High Temps N of Morgan's Point Low 70s F S of Morgan's Point: Mid to Upper 60s F

Visibility: No fog concerns for Thursday, however reduced visibilities under heavier cells will be possible.

### Precip Image: 7 AM CT

Wind Speed 8 AM CT

High Temps Thursday