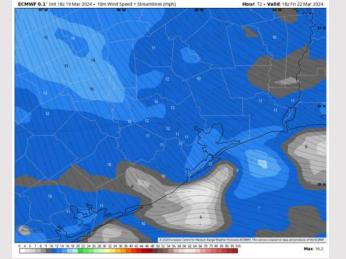

# Houston Pilots: Fri. 3/22/2024

### **Forecast Discussion**

Precip: A few isolated showers lingering behind the front will be possible through 9AM (20%).

Wind: Winds will start out fairly calm and out of the NW before veering out of the NNW / N and steadily increasing beyond 12PM. N Morgan's Point: Winds will start out at 2 – 6 kts, but are expected to increase to 7 -12 kts beyond 11AM. S of Morgan's Point: Winds will sit 7 – 12 kts for all of Friday.

### Precip Image: 7 AM CT

Wind Speed: **1 PM CT** 

ur: 72 • Valid: 182 Fri 22 Mar

**High Temps** Friday