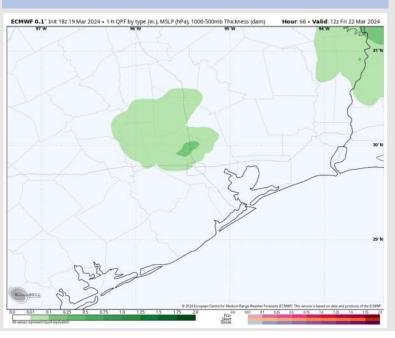

# Houston Pilots: Fri. 3/22/2024

### **Forecast Discussion**

Precip: A few isolated showers lingering behind the front will be possible through 9AM (20%).

Wind: Winds will start out fairly calm and out of the NW before veering out of the NNW / N and steadily increasing beyond 12PM. N Morgan's Point: Winds will start out at 2 – 6 kts, but are expected to increase to 7 -12 kts beyond 11AM. S of Morgan's Point: Winds will sit 7 – 12 kts for all of Friday.

### Precip Image: 7 AM CT

Wind Speed: **1 PM CT** 

ur: 72 • Valid: 182 Fri 22 Mar

**High Temps** Friday