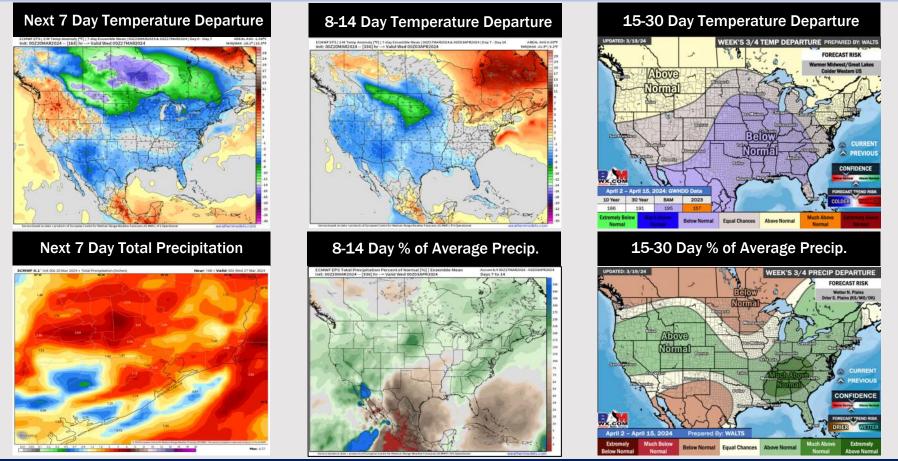

## Houston Pilots: 3/20/24

- Favoring dry conditions through the first half of the week. Precipitation chances to work back in starting Thursday. Temps expected to be below normal.
- Slightly above normal / new seasonable precipitation chances are at play during the week 2 timeframe. Temps continue to be below normal.
- Below normal temperatures and seasonable chances for precipitation are favored in the weeks <sup>3</sup>/<sub>4</sub> timeframe.