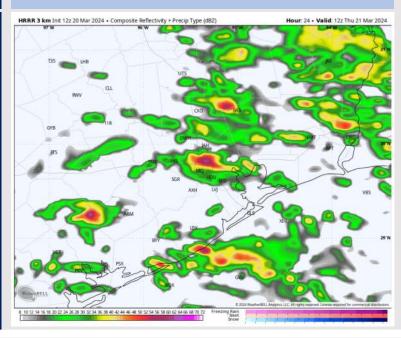

### **Forecast Discussion**

Precip: Scattered storms will gradually become more widespread before sunrise. There will be a brief respite from storm coverage after 11AM, and while a few isolated storms can't be ruled out, the atmosphere will "reload" for the PM round of storms, although confidence is low on coverage. From 4AM – 11AM, stronger storms will be able to produce wind gusts of 30-40 kts. From 3PM – 10PM, strong/severe storms will be capable of producing localized instances of large hail and gusts of 40 – 50 kts.

### Precip Image: 7 AM CT

Wind Speed 8 AM CT

High Temps Thursday