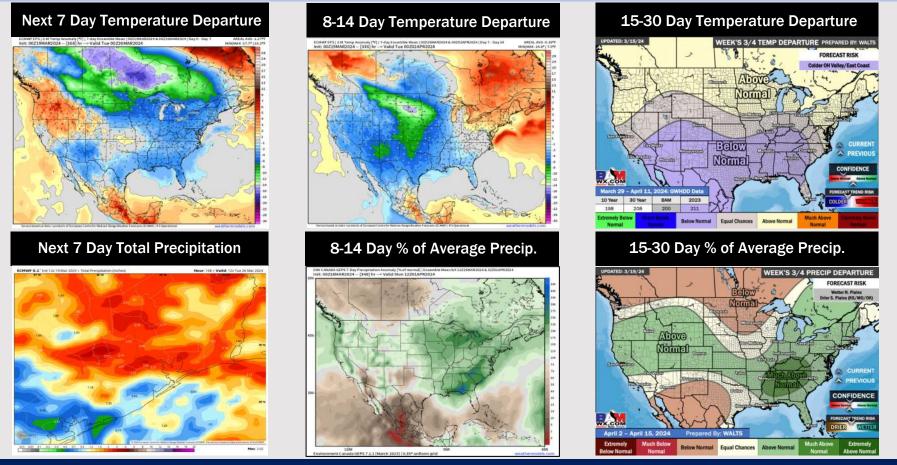

## Houston Pilots: 3/20/24

- Favoring dry conditions through the first half of the week. Precipitation chances to work back in starting Thursday. Temps expected to be below normal.
- Slightly above normal / new seasable precipitation chances are at play during the week 2 timeframe. Temps continue to be below normal.
- Below normal temperatures and seasonable chances for precipitation are favored in the weeks <sup>3</sup>/<sub>4</sub> timeframe.