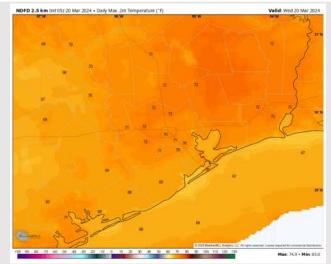

**High Temps:** N of Morgan's Point: Near 70 F. S of Morgan's Point: Mid to Upper 60s F

#### Precip Image: 9 PM CT

**Visibility:** Fog concerns not favored for today.

6 PM CT

**High Temps** Today