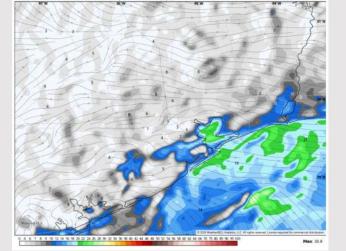

### **Forecast Discussion**

**Precip:** A few isolated showers lingering behind the front will be possible through 9AM (20%).

Wind: Winds will start out fairly calm and out of the NW before veering out of the NNW / N and steadily increasing beyond 12PM. N Morgan's Point: Winds will start out at 2 – 6 kts, but are expected to increase to 7 -12 kts beyond 11AM. S of Morgan's Point: Winds will sit 7 – 12 kts for all of Friday.

High Temps: N of Morgan's Point: Mid 70's F. S of Morgan's Point: Upper 60's F.

**Visibility:** Would need to monitor Friday AM for a chance at fog as there is a slight inversion or stable atmosphere with moisture present.

#### Precip Image: 7 AM CT

Wind Speed: 1 PM CT

ur: 72 • Valid: 182 Fri 22 Mar

High Temps Friday