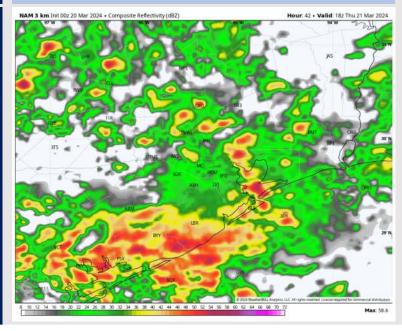

### **Forecast Discussion**

Precip: Scattered storms will gradually become more widespread before sunrise. There will be a brief respite from storm coverage after 11AM, and while a few isolated storms can't be ruled out, the atmosphere will "reload" for the PM round of storms, although confidence is low on coverage. From 4AM – 11AM, stronger storms will be able to produce wind gusts of 30-40 kts. From 3PM – 10PM, strong/severe storms will be capable of producing localized instances of large hail and gusts of 40 – 50 kts.

#### Precip Image: 1 PM CT

Wind Speed 8 AM CT

High Temps Thursday