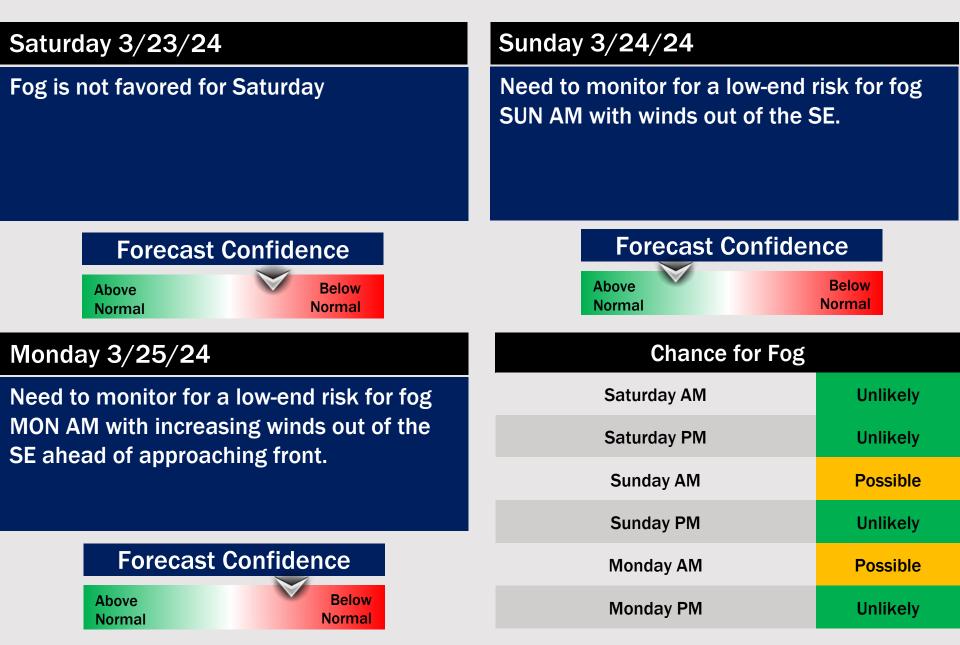

High Temps: N of Morgan's Point: Mid 70's F. S of Morgan's Point: Upper 60's F.

**Visibility:** Would need to monitor Friday AM for a chance at fog as there is a slight inversion or stable atmosphere with moisture present.