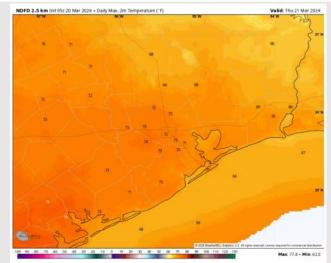

High Temps N of Morgan's Point Low 70s F S of Morgan's Point: Mid to Upper 60s F

Visibility: No fog concerns for Thursday, however reduced visibilities under heavier cells will be possible.

#### Precip Image: 1 PM CT

Wind Speed 8 AM CT

High Temps Thursday