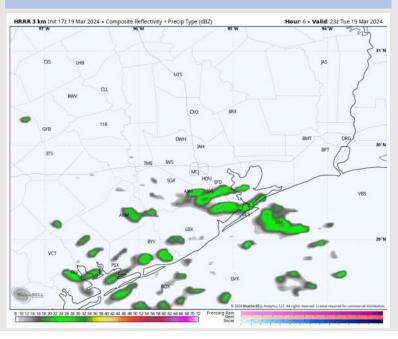

### **Forecast Discussion**

**Precip:** Favoring dry conditions the rest of the day outside of light drizzle after 6 PM.

Wind: Winds out of the SE for the rest of the day. Winds continue a slow shift in the PM and will be from the S by 12 AM. N Morgan's Point: Winds expected to remain at 5 - 10 kts throughout the day. S of Morgan's Point: Winds will sit 7 - 12 kts for the rest of the PM, the greatest risk for sustained winds near 12 kts being within the Bay. Wind gusts this evening may reach up to 15 kts.

#### Precip Image: 6 PM CT

Wind Speed: 7 PM CT

Low Temps WED AM