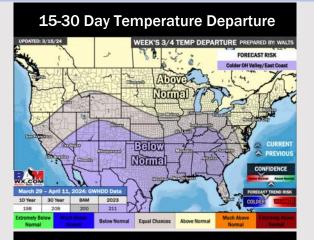

# Houston Pilots: 3/19/24

Next 7 Day Total Precipitation

**8-14 Day Temperature Departure** 

8-14 Day % of Average Precip.

- > Favoring dry conditions through the first half of the week. Precipitation chances to work back in starting Thursday. Temps expected to be below normal.
- ➤ Slightly above normal / new seasable precipitation chances are at play during the week 2 timeframe. Temps continue to be below normal.
- ➤ Below normal temperatures and seasonable chances for precipitation are favored in the weeks ¾ timeframe.