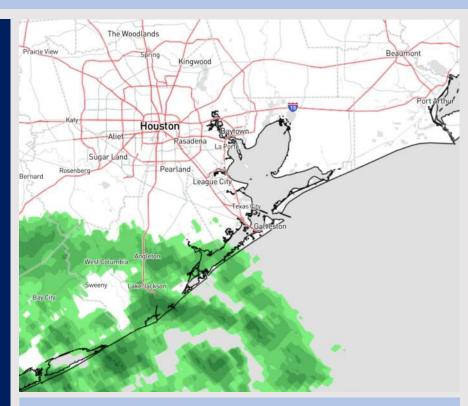

**Current Radar: 2:00 PM CT** 

As always, please do not hesitate to reach out to us with any forecast questions via the chat option on Clarity or our on-call number, (317)-560-8122 press 1 for forecast questions.