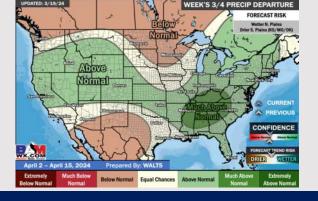

# Houston Pilots: 3/19/24

Next 7 Day Total Precipitation

**8-14 Day Temperature Departure** 

8-14 Day % of Average Precip.

- > Favoring dry conditions through the first half of the week. Precipitation chances to work back in starting Thursday. Temps expected to be below normal.
- ➤ Slightly above normal / new seasable precipitation chances are at play during the week 2 timeframe. Temps continue to be below normal.
- ➤ Below normal temperatures and seasonable chances for precipitation are favored in the weeks ¾ timeframe.