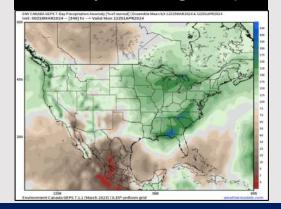

# Houston Pilots: 3/19/24

Next 7 Day Total Precipitation

**8-14 Day Temperature Departure** 

8-14 Day % of Average Precip.

- > Favoring dry conditions through the first half of the week. Precipitation chances to work back in starting Thursday. Temps expected to be below normal.
- ➤ Slightly above normal / new seasable precipitation chances are at play during the week 2 timeframe. Temps continue to be below normal.
- ➤ Below normal temperatures and seasonable chances for precipitation are favored in the weeks ¾ timeframe.