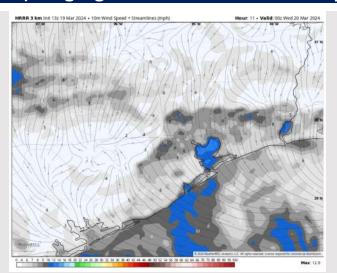

### **Forecast Discussion**

**Precip:** Favoring dry conditions the rest of the day outside of light drizzle after 6 PM.

Wind: Winds out of the SE for the rest of the day. Winds continue a slow shift in the PM and will be from the S by 12 AM. N Morgan's Point: Winds expected to remain at 5 - 10 kts throughout the day. S of Morgan's Point: Winds will sit 7 - 12 kts for the rest of the PM, the greatest risk for sustained winds near 12 kts being within the Bay. Wind gusts this evening may reach up to 15 kts.

#### Precip Image: 6 PM CT

Wind Speed: 7 PM CT

Low Temps WED AM