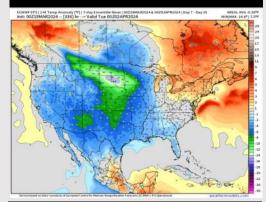

# Houston Pilots: 3/19/24

Next 7 Day Total Precipitation

**8-14 Day Temperature Departure** 

8-14 Day % of Average Precip.

- > Favoring dry conditions through the first half of the week. Precipitation chances to work back in starting Thursday. Temps expected to be below normal.
- ➤ Slightly above normal / new seasable precipitation chances are at play during the week 2 timeframe. Temps continue to be below normal.
- ➤ Below normal temperatures and seasonable chances for precipitation are favored in the weeks ¾ timeframe.