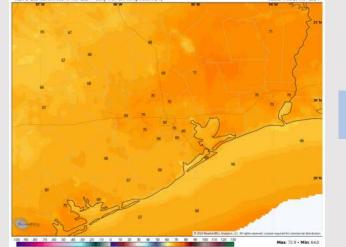

# Houston Pilots: Thu. 3/21/2024

High Temps N of Morgan's Point Low 70s F S of Morgan's Point: Mid to Upper 60s F

Visibility: No fog concerns for Thursday, however reduced visibilities under heavier cells will be possible.

#### Precip Image: 6 PM CT

Wind Speed 3 PM CT

High Temps Thursday