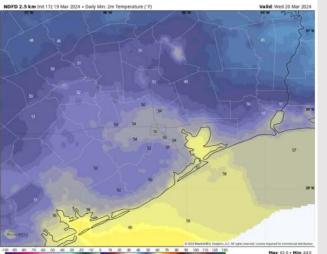

Low Temps: N of Morgan's Point: Mid 50's F. S of Morgan's Point: Upper 50's F.

Visibility: Not anticipating fog concerns for the rest of today.

#### Precip Image: 6 PM CT

Wind Speed: 7 PM CT

Low Temps WED AM