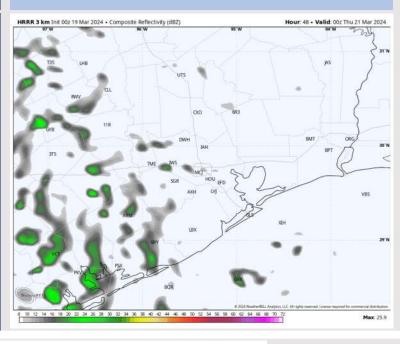

# Houston Pilots: Thu. 3/21/2024

### **Forecast Discussion**

Precip: Scattered light showers/storms will work their way into the area Thursday morning, with coverage increasing throughout the PM hours. Stronger storms will be able to produce wind gusts of 30-40 kts.

High Temps N of Morgan's Point Low 70s F S of Morgan's Point: Mid to Upper 60s F

Visibility: No fog concerns for Thursday, however reduced visibilities under heavier cells will be possible.

#### Precip Image: 6 PM CT

Wind Speed 3 PM CT

High Temps Thursday