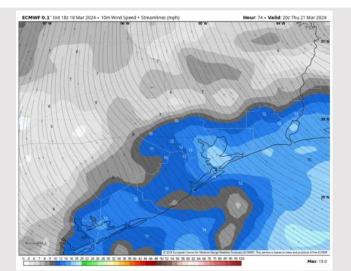

# Houston Pilots: Thu. 3/21/2024

Wind: Winds out of the SE throughout Thursday. N Morgan's Point: 4-9 kts through 10 AM before increasing to 7-12 kts through 8 PM. Winds then decrease again to 4-9 kts the rest of the PM. S of Morgan's Point: 7-12 kts throughout the day outside of a slight increase to 9-15 kts from 2-7 PM. Wind gusts of up to 22-27 kts will be possible during the PM hours, with stronger gusts of 30-40 kts under stronger storms.

#### Precip Image: 6 PM CT

Wind Speed 3 PM CT

High Temps Thursday