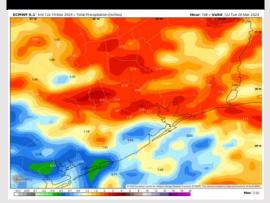

# Houston Pilots: 3/19/24

Next 7 Day Total Precipitation

**8-14 Day Temperature Departure** 

8-14 Day % of Average Precip.

- > Favoring dry conditions through the first half of the week. Precipitation chances to work back in starting Thursday. Temps expected to be below normal.
- ➤ Slightly above normal / new seasable precipitation chances are at play during the week 2 timeframe. Temps continue to be below normal.
- ➤ Below normal temperatures and seasonable chances for precipitation are favored in the weeks ¾ timeframe.