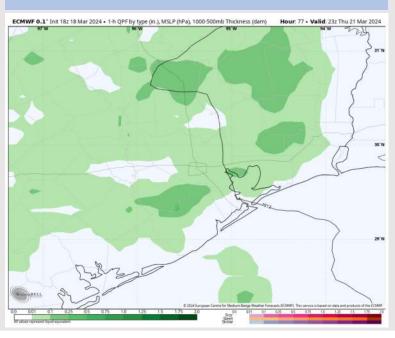

# Houston Pilots: Thu. 3/21/2024

### **Forecast Discussion**

Precip: Scattered light showers/storms will work their way into the area Thursday morning, with coverage increasing throughout the PM hours. Stronger storms will be able to produce wind gusts of 30-40 kts.