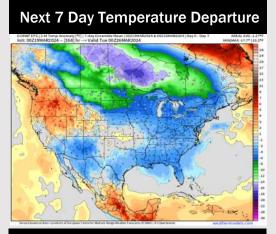

# Houston Pilots: 3/19/24

Next 7 Day Total Precipitation

**8-14 Day Temperature Departure** 

8-14 Day % of Average Precip.

- > Favoring dry conditions through the first half of the week. Precipitation chances to work back in starting Thursday. Temps expected to be below normal.
- ➤ Slightly above normal / new seasable precipitation chances are at play during the week 2 timeframe. Temps continue to be below normal.
- ➤ Below normal temperatures and seasonable chances for precipitation are favored in the weeks ¾ timeframe.