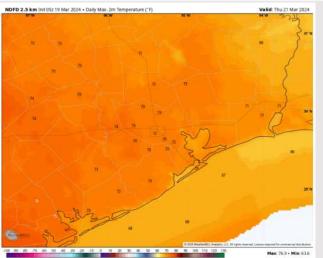

High Temps N of Morgan's Point Low 70s F S of Morgan's Point: Mid to Upper 60s F

Visibility: No fog concerns for Thursday, however reduced visibilities under heavier cells will be possible.

#### Precip Image: 6 PM CT

Wind Speed 3 PM CT

High Temps Thursday