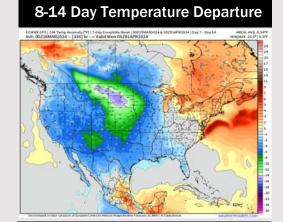

# Houston Pilots: 3/18/24

- Favoring conditions to dry out to start the beginning of the week. With precip chances to work back in starting Thursday. Temps expected to be below normal.
- > Slightly above normal precipitation chances are at play during the week 2 timeframe. Temps continue to be below normal.
- > Below normal temperatures and seasonable chances for precipitation are favored in the weeks 3/4 timeframe.