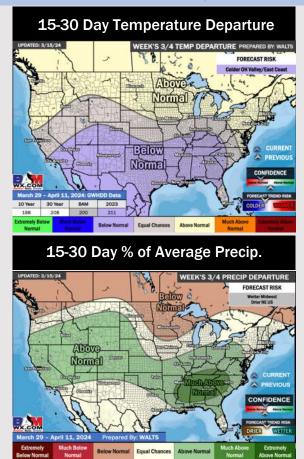

# Houston Pilots: 3/18/24

- Favoring conditions to dry out to start the beginning of the week. With precip chances to work back in starting Thursday. Temps expected to be below normal.
- > Slightly above normal precipitation chances are at play during the week 2 timeframe. Temps continue to be below normal.
- > Below normal temperatures and seasonable chances for precipitation are favored in the weeks 3/4 timeframe.