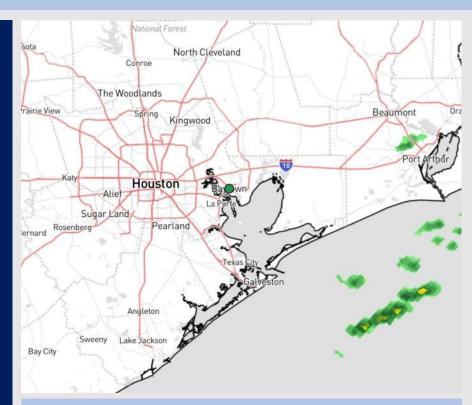

**Current Radar: 1:56 PM CT** 

As always, please do not hesitate to reach out to us with any forecast questions via the chat option on Clarity or our on-call number, (317)-560-8122 press 1 for forecast questions.