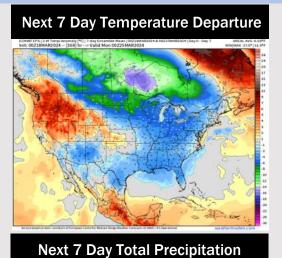

# Houston Pilots: 3/18/24

- Favoring conditions to dry out to start the beginning of the week. With precip chances to work back in starting Thursday. Temps expected to be below normal.
- > Slightly above normal precipitation chances are at play during the week 2 timeframe. Temps continue to be below normal.
- > Below normal temperatures and seasonable chances for precipitation are favored in the weeks 3/4 timeframe.