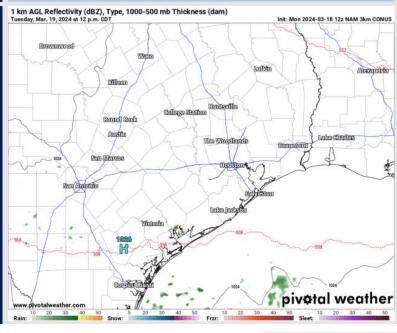

**Current Radar: 1:56 PM CT** 

As always, please do not hesitate to reach out to us with any forecast questions via the chat option on Clarity or our on-call number, (317)-560-8122 press 1 for forecast questions.

#### **Forecast Discussion**

Precip: Dry conditions are are in store for this afternoon. The Boarding Station would be the only location at risk for a stray 10% drizzle prior to 8 PM.

Wind: NE to NNE winds continue this afternoon. N Morgan's Point: A slow gradual weakening trend this PM. Winds at 2 PM start at 9 - 14 kts, calming to 4 - 9 kts by 10 PM. S of Morgan's Point: 17 - 22 kts through 5 PM, calming slightly to 14 to 19 kts thereafter through midnight. Winds at 11/12 and the Boarding Station can run a touch higher by a factor of 2 kts (19 - 24 kts calming to 16 to 21 kts) Wind gusts of up to 25 - 28 kts can occur at the Boarding Station and 11/12 through 4 PM. With gusts of 21 - 24 kts after 4 PM.

Low Temps TUE AM: Unseasonably cold: N of Morgan's Point: Mid to upper 40s F S of Morgan's Point: Low 50s F. Near 55 F at the Boarding Station.

**Visibility:** No visibility concerns for Monday.