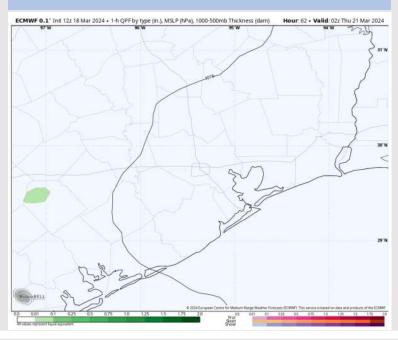

#### **Forecast Discussion**

Precip: Favoring mostly dry conditions for Wednesday, though a low-end risk (10%) for isolated pockets of drizzle will be in play after 4 PM.

Wind: Winds out of the SSE to SE throughout Wednesday. N of Morgan's Point: Near-calm at 2 - 5 kts prior to 9 AM, increasing to 4 - 9 kts thereafter. S of Morgan's Point: 3 - 7 kts prior to 1 PM, increasing to 5 - 10 kts at 2 PM and continuing at that clip for the PM.

High Temps: Slightly warmer. N of Morgan's Point: Near 70 F. S of Morgan's Point: Upper 60s F. Mid 60s F at the Boarding Station.

**Visibility:** Fog concerns not favored for Wednesday.

#### Precip Image: 9 PM CT

Wind Speed: **7 PM CT** 

**High Temps** Wednesday