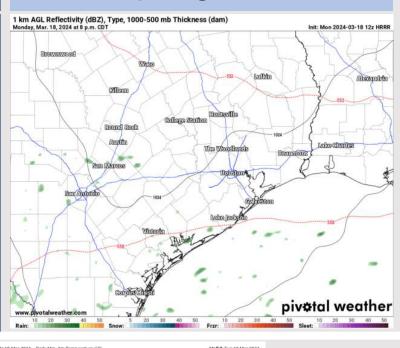

#### **Forecast Discussion**

Precip: Dry conditions are are in store for this afternoon. The Boarding Station would be the only location at risk for a stray 10% drizzle prior to 8 PM.

Wind: NE to NNE winds continue this afternoon. N Morgan's Point: A slow gradual weakening trend this PM. Winds at 2 PM start at 9 - 14 kts, calming to 4 - 9 kts by 10 PM. S of Morgan's Point: 17 - 22 kts through 5 PM, calming slightly to 14 to 19 kts thereafter through midnight. Winds at 11/12 and the Boarding Station can run a touch higher by a factor of 2 kts (19 - 24 kts calming to 16 to 21 kts) Wind gusts of up to 25 - 28 kts can occur at the Boarding Station and 11/12 through 4 PM. With gusts of 21 - 24 kts after 4 PM.

#### Precip Image: 8 PM CT

Low Temps TUE AM

Wind Speed 8 PM CT