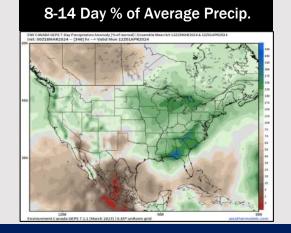

# Houston Pilots: 3/18/24

- Favoring conditions to dry out to start the beginning of the week. With precip chances to work back in starting Thursday. Temps expected to be below normal.
- > Slightly above normal precipitation chances are at play during the week 2 timeframe. Temps continue to be below normal.
- > Below normal temperatures and seasonable chances for precipitation are favored in the weeks 3/4 timeframe.