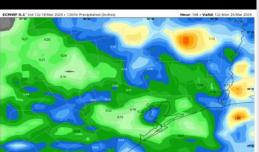

# Houston Pilots: 3/18/24

- Favoring conditions to dry out to start the beginning of the week. With precip chances to work back in starting Thursday. Temps expected to be below normal.
- > Slightly above normal precipitation chances are at play during the week 2 timeframe. Temps continue to be below normal.
- > Below normal temperatures and seasonable chances for precipitation are favored in the weeks 3/4 timeframe.