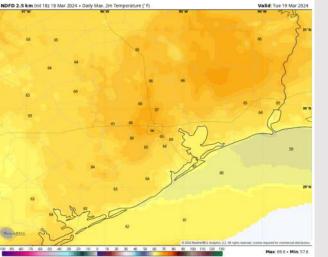

High Temps: N of Morgan's Point: Mid 60's F. S of Morgan's Point: Low 60's F.

Visibility: Not anticipating fog concerns for Tuesday.

#### Precip Image: 12 PM CT

Wind Speed: 5 AM CT

High Temps Tuesday