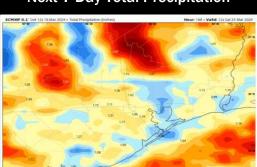

# **Forecast Discussion**

Precip: Risks for scattered showers and storms (20-30%) continue this morning, becoming widespread (60-70%) in nature by 5 AM. Lightning, pockets of hail and 30-40 kt gusts cannot be ruled out with storms. Widespread showers and storms gradually slide to the East and become scattered once again by 10 AM, before tapering off at 7 PM.

# RCHWP 0.1 Int 182 to Mar 2024 - 10m Wind Speed + Streamlines (repti) Hour 24 - Valid 182 Sun 17 Mar 2024

Precip Image: 9 AM CT

Wind Speed: 1 PM CT

High Temps Today