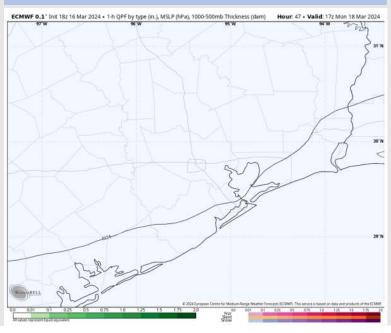

# **Forecast Discussion**

Precip: Risks for scattered showers and storms (20-30%) continue this morning, becoming widespread (60-70%) in nature by 5 AM. Lightning, pockets of hail and 30-40 kt gusts cannot be ruled out with storms. Widespread showers and storms gradually slide to the East and become scattered once again by 10 AM, before tapering off at 7 PM.

# RCHWP 0.1 Int 182 to Mar 2024 - 10m Wind Speed + Streamlines (repti) Hour 24 - Valid 182 Sun 17 Mar 2024

Precip Image: 9 AM CT

Wind Speed: 1 PM CT

High Temps Today