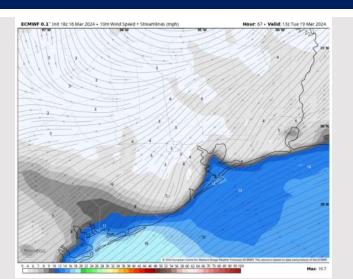

# Houston Pilots: Tue. 3/19/2024

Wind: Winds out of the NE will veer out of the E by 12 PM, then veer out of the SE by 7 PM. N Morgan's Point: Winds expected to remain at 3-8 kts throughout the day. S of Morgan's Point: Winds at 7-12 kts for Stations N of 11/12 and 15-20 kts for 11/12 and the Boarding Station will gradually taper through the morning until all Stations S of Morgan's Point reach 5-10 kts by 8 AM. Winds will then decrease to 3-8 kts by 2 PM. Wind gusts of 20-25 kts possible for Stations S of Morgan's Point through 8 AM.

### Precip Image: 5 PM CT

Wind Speed: 8 AM CT

High Temps Tuesday