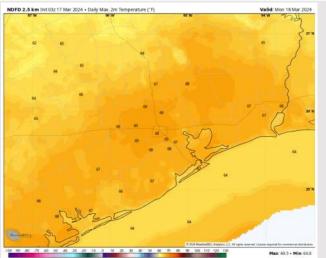

High Temps: N of Morgan's Point: Mid 70's F. S of Morgan's Point: Upper 60s / Near 70 F.

Visibility: Fog concerns not favored for Sunday, though hazy conditions with reduced visibilities of 2-4 miles will be possible before the arrival of widespread rain at 5 AM. Heavy downpours can reduce visibilities to 2-4 miles at times.

# RCHWP 0.1 Int 182 to Mar 2024 - 10m Wind Speed + Streamlines (repti) Hour 24 - Valid 182 Sun 17 Mar 2024

Precip Image: 9 AM CT

Wind Speed: 1 PM CT

High Temps Today