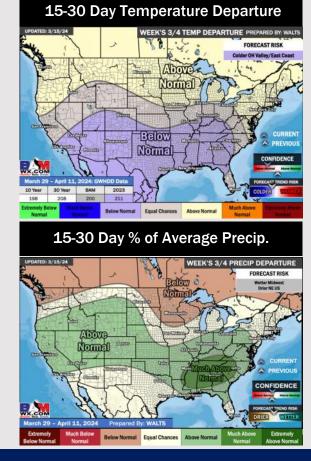

# Houston Pilots: 3/17/24

- Multiple shots of rain/ storms will be possible through the weekend and into next week.
  Temperatures expected to sit slightly above normal.
- > Slightly above normal precipitation chances are at play during the week 2 timeframe. Temps expected to be seasonable to slightly below normal.
- ➤ Below normal temperatures and seasonable chances for precipitation are favored in the weeks ¾ timeframe.