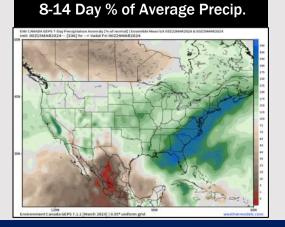

### **Forecast Discussion**

Precip: Low-end risk for hit/miss showers between 2-7 PM, though the better risk will remain off to the West of Stations. Favoring dry conditions for all other parts of the day.

### Precip Image: 5 PM CT

Wind Speed: 8 AM CT

High Temps Tuesday