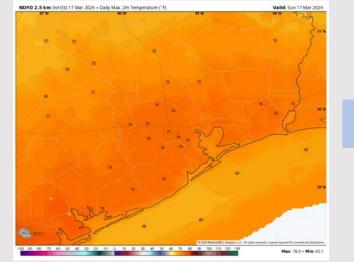

High Temps: N of Morgan's Point: Mid 70's F. S of Morgan's Point: Upper 60s / Near 70 F.

Visibility: Fog concerns not favored for Sunday, though hazy conditions with reduced visibilities of 2-4 miles will be possible before the arrival of widespread rain at 5 AM. Heavy downpours can reduce visibilities to 2-4 miles at times.

# RCHWP 0.1 Int 182 to Mar 2024 - 10m Wind Speed + Streamlines (repti) Hour 24 - Valid 182 Sun 17 Mar 2024

Precip Image: 9 AM CT

Wind Speed: 1 PM CT

High Temps Today