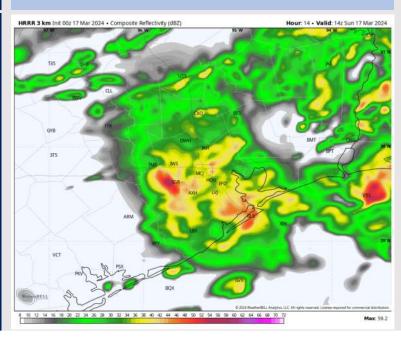

# **Forecast Discussion**

Precip: Risks for scattered showers and storms (20-30%) continue this morning, becoming widespread (60-70%) in nature by 5 AM. Lightning, pockets of hail and 30-40 kt gusts cannot be ruled out with storms. Widespread showers and storms gradually slide to the East and become scattered once again by 10 AM, before tapering off at 7 PM.

# RCHWP 0.1 Int 182 to Mar 2024 - 10m Wind Speed + Streamlines (repti) Hour 24 - Valid 182 Sun 17 Mar 2024

Precip Image: 9 AM CT

Wind Speed: 1 PM CT

High Temps Today