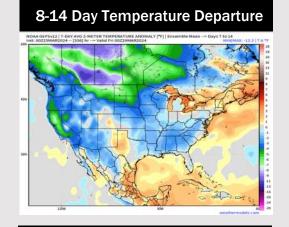

# Houston Pilots: 3/17/24

- Multiple shots of rain/ storms will be possible through the weekend and into next week.
  Temperatures expected to sit slightly above normal.
- > Slightly above normal precipitation chances are at play during the week 2 timeframe. Temps expected to be seasonable to slightly below normal.
- ➤ Below normal temperatures and seasonable chances for precipitation are favored in the weeks ¾ timeframe.