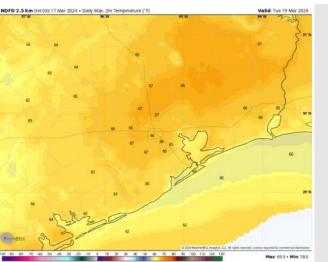

# Houston Pilots: Tue. 3/19/2024

High Temps: N of Morgan's Point: Mid 60's F. S of Morgan's Point: Low 60's F.

Visibility: Not anticipating fog concerns for Tuesday.

### Precip Image: 5 PM CT

Wind Speed: 8 AM CT

High Temps Tuesday