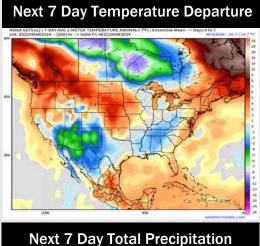

# Houston Pilots: 3/17/24

- Multiple shots of rain/ storms will be possible through the weekend and into next week.
  Temperatures expected to sit slightly above normal.
- > Slightly above normal precipitation chances are at play during the week 2 timeframe. Temps expected to be seasonable to slightly below normal.
- ➤ Below normal temperatures and seasonable chances for precipitation are favored in the weeks ¾ timeframe.