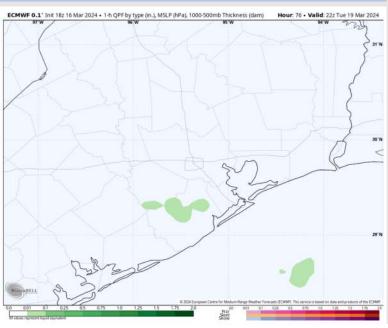

### **Forecast Discussion**

Precip: Low-end risk for hit/miss showers between 2-7 PM, though the better risk will remain off to the West of Stations. Favoring dry conditions for all other parts of the day.

### Precip Image: 5 PM CT

Wind Speed: 8 AM CT

High Temps Tuesday