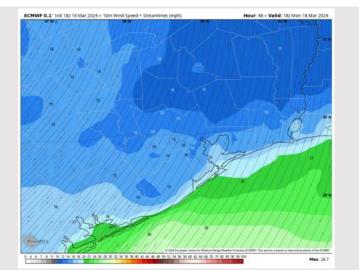

Wind: Winds out of the ESE will become variable by 4 AM and remain so through 1 PM before settling out of the NE at that time. N of Morgan's Point: Winds at 2-7 kts through 12 PM, increasing to 4-9 kts after that time. S of Morgan's Point: 5-10 kts through 11 AM, decreasing to 3-8 kts after that time before returning to 5-10 kts by 8 PM.

# RCHWP 0.1 Int 182 to Mar 2024 - 10m Wind Speed + Streamlines (repti) Hour 24 - Valid 182 Sun 17 Mar 2024

Precip Image: 9 AM CT

Wind Speed: 1 PM CT

High Temps Today