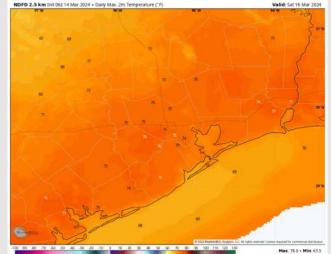

High Temps: N of Morgan's Point: Low 80s F. S of Morgan's Point: Low to Mid 70s F.

**Visibility:** Patchy fog will be possible through the AM. Then, needing to watch timing of precip on FRI, but SE winds would allow for foggy setup behind rain chances. Heavier downpours can result in reduced visibilities as well.

High Temps: N of Morgan's Point: Mid 70's F. S of Morgan's Point: Upper 60s / Near 70 F .

Visibility: Not anticipating fog risks at this time.

High Temps Saturday