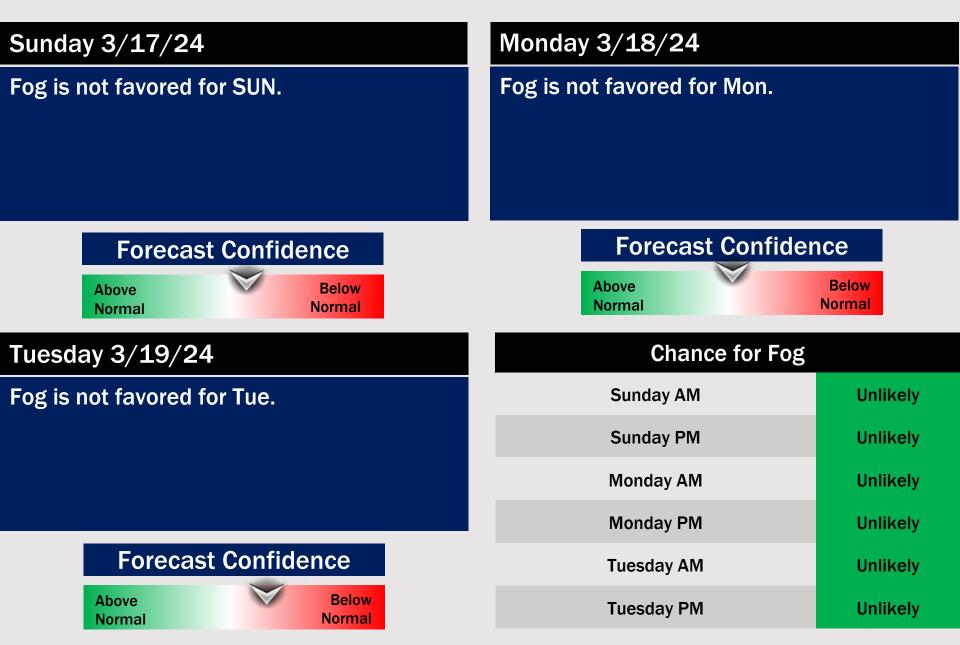

m Morgan's Point through the Boarding Station. Cannot rule out visibility dropping to below 1 miles at times.
- Between 1 AM CT 9 AM CT Friday, the fog risk for visibility dropping to less than 1. mile will be very isolated in nature, with the risk being the greatest between Morgan's Point and Station 63/64.
- After 9 AM, this patchy fog will again increase in coverage across the coastline and into the Gulf, reducing visibility to less than 0.5 mile at the Boarding Station.
- By Noon Friday, this more widespread dense fog will have creeped N into the Bay impacting stations up through Morgan's Point where it could possibly linger through 9 PM CT Friday night. This is when winds will shift and push fog out of the monitored region.

#### **Houston Pilots Extended Range Visibility Report**





### Houston Pilots Visibility Chart (miles)



|                   |            |            |            |            |            |            |            |                              | -ore       | eca         | st C        | con         | fide       | nce        | <b>)</b>   |            |            |            |            |            |            |             |             |             |
|-------------------|------------|------------|------------|------------|------------|------------|------------|------------------------------|------------|-------------|-------------|-------------|------------|------------|------------|------------|------------|------------|------------|------------|------------|-------------|-------------|-------------|
|                   |            |