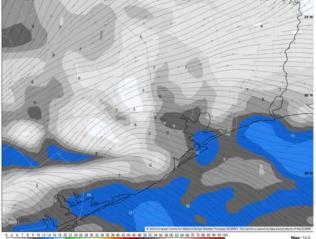

#### Precip Image: 5 PM CT

Low Temps **FRI AM** 

#### Precip Image: 9 AM CT

Wind Speed 8 PM CT

High Temps Friday

#### **Forecast Discussion**

Precip Image: 4 PM CT

**Precip:** Scattered to organized pockets of storms from 2PM – 10 PM will be possible. Severe threat appears low, but a few storm gusts of 40 – 50 kts and large hail can't be ruled out. Confidence will increase as we get closer.