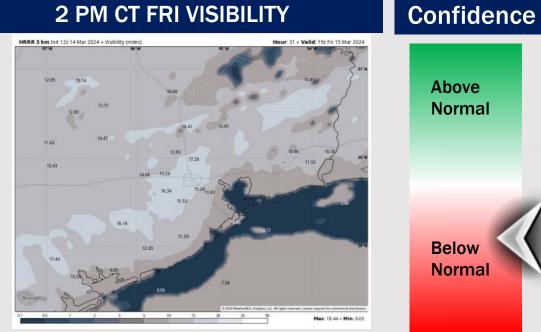

#### **2 PM CT FRI VISIBILITY**

- > There is currently a haze reducing visibility down to 2 4 miles. At the Boarding Station. Around 4 PM CT today, some patchy / hazy conditions will begin to push into the Bay, reducing visibility to 1 – 3 miles from Morgan's Point through the Boarding Station. Cannot rule out visibility dropping to below 1 miles at times.
- Between 1 AM CT 9 AM CT Friday, the fog risk for visibility dropping to less than 1. mile will be very isolated in nature, with the risk being the greatest between Morgan's Point and Station 63/64.
- After 9 AM, this patchy fog will again increase in coverage across the coastline and into the Gulf, reducing visibility to less than 0.5 mile at the Boarding Station.
- By Noon Friday, this more widespread dense fog will have creeped N into the Bay impacting stations up through Morgan's Point where it could possibly linger through 9 PM CT Friday night. This is when winds will shift and push fog out of the monitored region.