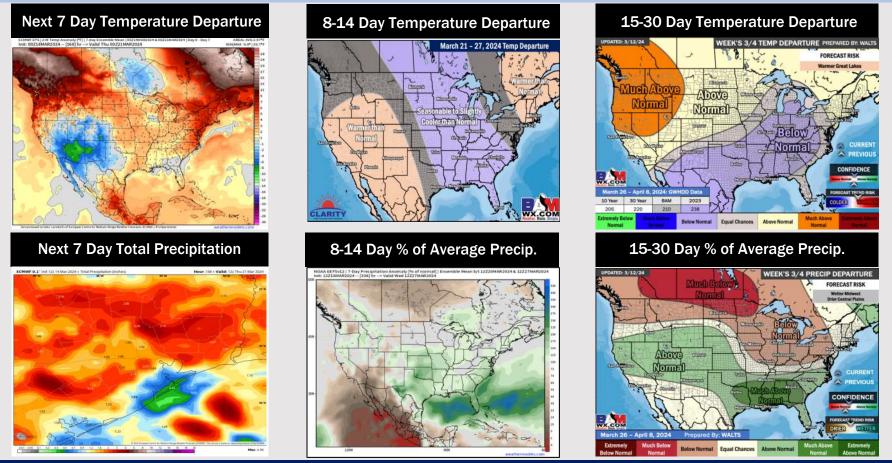

### Houston Pilots: 3/14/24

- Multiple shots of rain/ storms will be possible through the weekend and into next week. Temperatures expected to sit above normal.
- Slightly above normal precipitation chances are at play during the week 2 timeframe. Temps expected to be seasonable to below normal.
- Below normal temperatures and above normal chances for precipitation are favored in the weeks <sup>3</sup>/<sub>4</sub> timeframe.