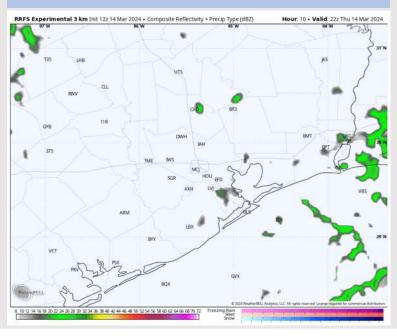

Houston Pilots

Current Radar: 1:00 PM CT

As always, please do not hesitate to reach out to us with any forecast questions via the chat option on Clarity or our on-call number, (317)-560-8122 press 1 for forecast questions.

#### **Forecast Discussion**

**7 PM CT** 

Precip: Anticipating a few sporadic showers / iso storms to be possible through the evening. The greatest risk for this being through 5 PM with chances decreasing to less than 10% thereafter.