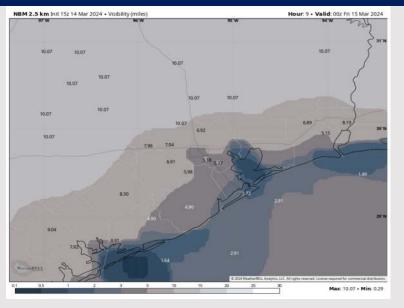

#### **7 PM CT THU VISIBILITY**

#### THREAT TIMEFRAME DISCUSSED CURRENT – 9 PM FRI MED