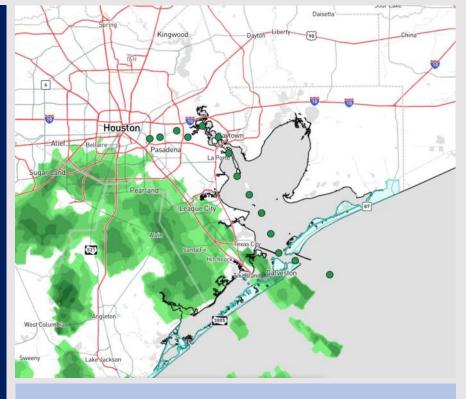

Houston Pilots

Current Radar: 1:00 PM CT

As always, please do not hesitate to reach out to us with any forecast questions via the chat option on Clarity or our on-call number, (317)-560-8122 press 1 for forecast questions.