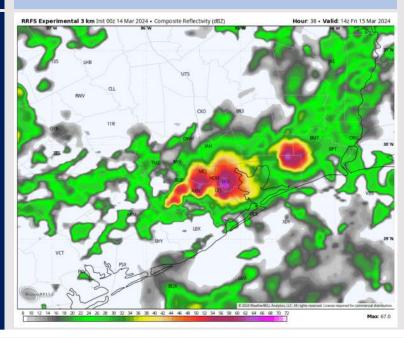

#### **Forecast Discussion**

**Precip:** Showers and storms are favored to increase in coverage beyond 7AM, with a few stronger storms in play as weak front pushes through. During the evening hours, a line of storms likely to impact all stations after 6PM. A few strong to severe storms will be in play with hail and wind gusts of 30 – 40 kts.

#### Precip Image: 9 AM CT

Wind Speed 8 PM CT

High Temps Friday