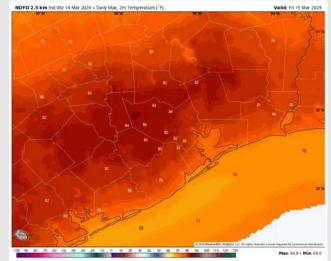

High Temps: N of Morgan's Point: Low 80s F. S of Morgan's Point: Low to Mid 70s F.

**Visibility:** Patchy fog will be possible through the AM. Then, needing to watch timing of precip on FRI, but SE winds would allow for foggy setup behind rain chances. Heavier downpours can result in reduced visibilities as well.

High Temps: N of Morgan's Point: Mid 70's F. S of Morgan's Point: Upper 60s / Near 70 F .

Visibility: Not anticipating fog risks at this time.

High Temps Saturday