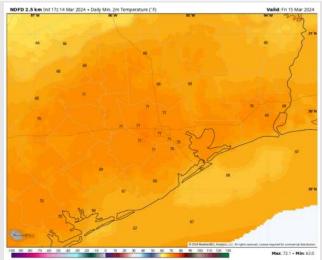

High Temps: N of Morgan's Point: Low 80s F. S of Morgan's Point: Low to Mid 70s F.

**Visibility:** Patchy fog will be possible through the AM. Then, needing to watch timing of precip on FRI, but SE winds would allow for foggy setup behind rain chances. Heavier downpours can result in reduced visibilities as well.

High Temps: N of Morgan's Point: Mid 70's F. S of Morgan's Point: Upper 60s / Near 70 F .

Visibility: Not anticipating fog risks at this time.

High Temps Saturday