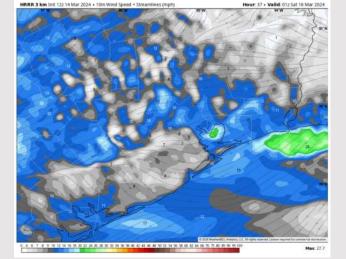

wind gusts of 30 – 40 kts.

Wind: Winds out of the S / SSE throughout the day before veering out of the N immediately following the passage of front / storm line (~10PM). N Morgan's Point: Winds at 7 - 13 kts through 10PM, then winds slightly decrease to 5 - 8 kts. S of Morgan's Point: 12 - 16 kts expected for the entire day. Non-thunderstorm gusts of 18 - 23 kts cannot be ruled out throughout the PM prior to passage of front.

High Temps: N of Morgan's Point: Low 80s F. S of Morgan's Point: Low to Mid 70s F.

**Visibility:** Patchy fog will be possible through the AM. Then, needing to watch timing of precip on FRI, but SE winds would allow for foggy setup behind rain chances. Heavier downpours can result in reduced visibilities as well.

#### Precip Image: 9 AM CT



Wind Speed 8 PM CT





High Temps Friday

## Houston Pilots: Sat. 3/16/2024



#### **Forecast Discussion**

Precip Image: 4 PM CT



**Precip:** Scattered to organized pockets of storms from 2PM – 10 PM will be possible. Severe threat appears low, but a few storm gusts of 40 – 50 kts and large hail can't be ruled out. Confidence will increase as we get closer.

Wind: Winds will be out of N before 8AM before returning to out of the ESE / SE. N Morgan's Point: Winds expected to remain at 3 - 6 kts through 10AM. After 10AM, winds of 5 - 8 kts will be possible. S of Morgan's Point: Winds at 7 - 10 kts will be possible for the entire day. Wind gusts of 25 kts possible after 3 PM CT for stations S of Morgan's Point.

High Temps: N of Morgan's Point: Mid 70's F. S of Morgan's Point: Upper 60s / Near 70 F .

Visibi