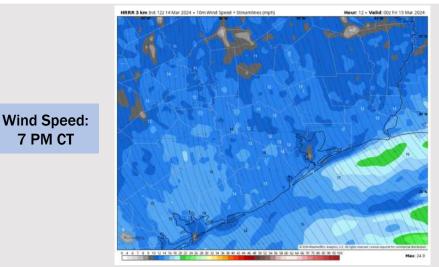

Wind: Winds will be out of the SSE for the rest of the day. N of Morgan's Point: Winds at 15-20 kts and will remain at this clip through 9 PM before decreasing to 8 - 13 kts. S of Morgan's Point: Winds will be at 15-20 kts through 10 PM before decreasing to 12-17 kts. Wind gusts of 25-35 kts will be possible from through 10 PM.

#### Precip Image: 9 AM CT

Wind Speed 8 PM CT

High Temps Friday