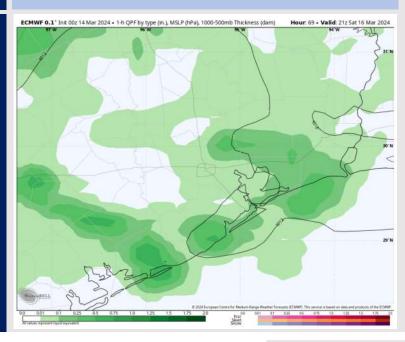

#### **Forecast Discussion**

Precip Image: 4 PM CT

**Precip:** Scattered to organized pockets of storms from 2PM – 10 PM will be possible. Severe threat appears low, but a few storm gusts of 40 – 50 kts and large hail can't be ruled out. Confidence will increase as we get closer.