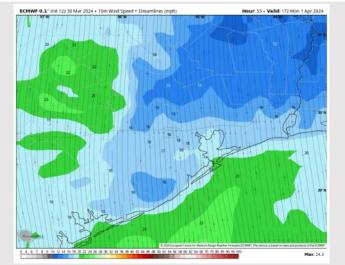

### **Forecast Discussion**

Wind Speed:

5 PM CT

**Precip:** Favoring dry conditions for Sunday outside of light drizzle/rain chances from 9 AM to 3 PM

Wind: Winds will continue to remain out of the SE / S. N Morgan's Point: Winds at 4 - 9 kts through 11 AM before becoming 8 – 13 kts. S of Morgan's Point: Winds at 6 – 11 kts through 11 AM before becoming 10 – 15 kts for the remainder of the day. Wind gusts of up to 23 kts possible after 12 PM.

### Precip Image: 11 AM CT

Visibility: No anticipating any visibility concerns Sunday

High Temps Sunday