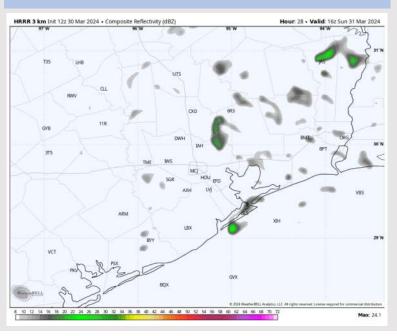

### Precip Image: 11 AM CT

Visibility: No anticipating any visibility concerns Sunday

High Temps Sunday

### **Forecast Discussion**

Wind Speed:

5 PM CT

**Precip:** Favoring dry conditions for Sunday outside of light drizzle/rain chances from 9 AM to 3 PM

Wind: Winds will continue to remain out of the SE / S. N Morgan's Point: Winds at 4 - 9 kts through 11 AM before becoming 8 – 13 kts. S of Morgan's Point: Winds at 6 – 11 kts through 11 AM before becoming 10 – 15 kts for the remainder of the day. Wind gusts of up to 23 kts possible after 12 PM.