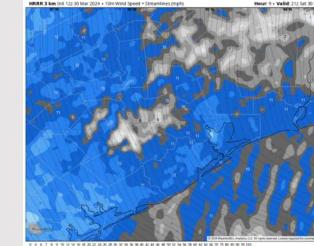

### Precip Image: 5 PM CT

Valid: Sun 31 Mar 202

Wind Speed 4 PM CT Low Temps SUN AM

### **Forecast Discussion**

Wind Speed:

5 PM CT

**Precip:** Favoring dry conditions for Sunday outside of light drizzle/rain chances from 9 AM to 3 PM

Wind: Winds will continue to remain out of the SE / S. N Morgan's Point: Winds at 4 - 9 kts through 11 AM before becoming 8 – 13 kts. S of Morgan's Point: Winds at 6 – 11 kts through 11 AM before becoming 10 – 15 kts for the remainder of the day. Wind gusts of up to 23 kts possible after 12 PM.