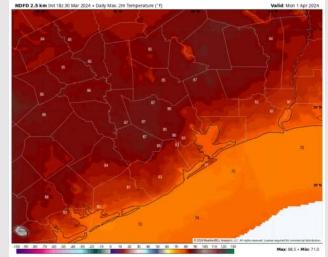

High Temps: N of Morgan's Point: Lower 80s F. S of Morgan's Point: Mid 70s F.

### Precip Image: 11 AM CT

Visibility: No anticipating any visibility concerns Sunday

High Temps Sunday