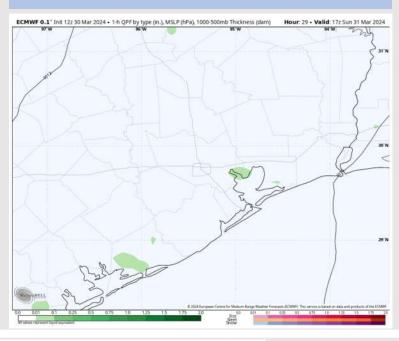

### Precip Image: 5 PM CT

Valid: Sun 31 Mar 202

Wind Speed 4 PM CT Low Temps SUN AM

# Houston Pilots: Sun. 3/31/2024

### **Forecast Discussion**

Wind Speed:

5 PM CT

**Precip:** Favoring dry conditions for Sunday outside of light drizzle/rain chances from 9 AM to 3 PM

Wind: Winds will continue to remain out of the SE / S. N Morgan's Point: Winds at 4 - 9 kts through 11 AM before becoming 8 – 13 kts. S of Morgan's Point: Winds at 6 – 11 kts through 11 AM before becoming 10 – 15 kts for the remainder of the day. Wind gusts of up to 23 kts possible after 12 PM.