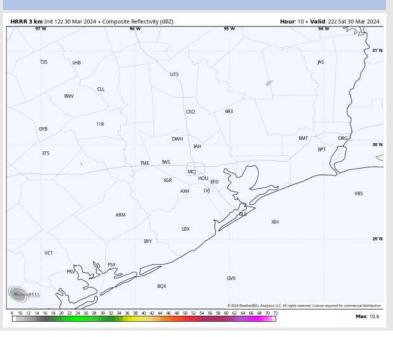

### Current Radar: 1:30 PM CT

As always, please do not hesitate to reach out to us with any forecast questions via the chat option on Clarity or our on-call number, (317)-560-8122 press 1 for forecast questions.

### Precip Image: 5 PM CT

Valid: Sun 31 Mar 202

Wind Speed 4 PM CT Low Temps SUN AM