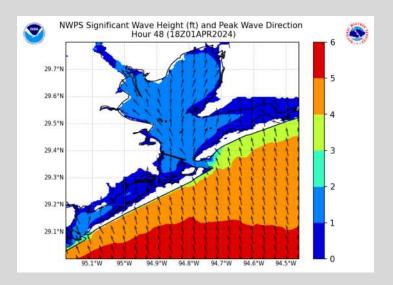

#### **Significant Wave Height Image**

#### 1 PM CT SUN

1 PM CT MON

Wave height threat expected to remain low this weekend. With that said, waves will remain within 2 – 3 ft for Station 11/12 and the Boarding Station.

Wave heights will remain in that 2 – 3 ft range along the Gulf shoreline through the weekend. Need to watch Mon/Tues for an increase in heights to 4-5 ft. Anticipating ~1 PM CT MON being the earliest we see this risk.