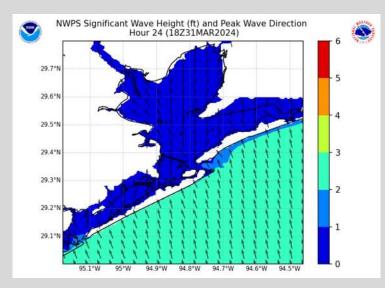

#### **Significant Wave Height Image**

#### 1 PM CT SUN

1 PM CT MON

Wave height threat expected to remain low this weekend. With that said, waves will remain within 2 – 3 ft for Station 11/12 and the Boarding Station.

Wave heights will remain in that 2 – 3 ft range along the Gulf shoreline through the weekend. Need to watch Mon/Tues for an increase in heights to 4-5 ft. Anticipating ~1 PM CT MON being the earliest we see this risk.