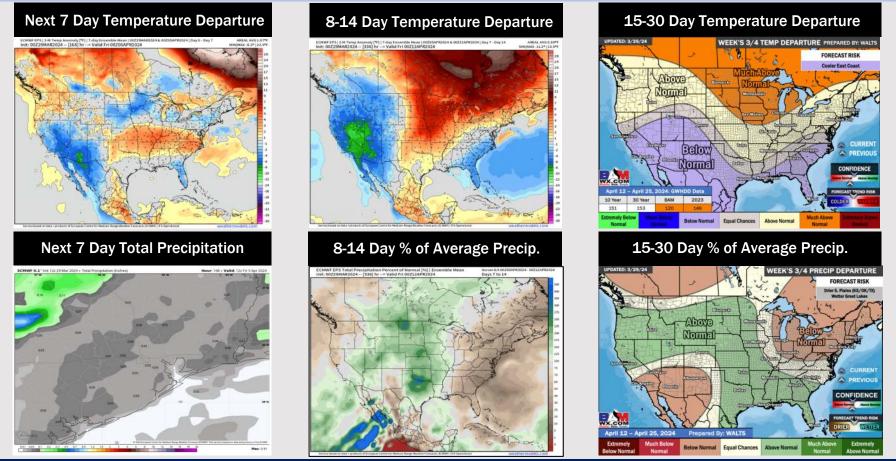

## Houston Pilots: 3/30/24

- A dry weekend ahead with light rain chances beginning to push in Sunday through Tuesday. Temps are expected near normal / seasonable to end March/begin April.
- Above normal precipitation chances are at play during the week 2 timeframe. Temps are expected to be near to slightly above normal.
- Above normal chances for precipitation are favored in the weeks <sup>3</sup>/<sub>4</sub> timeframe. Temperatures expected to be below normal.