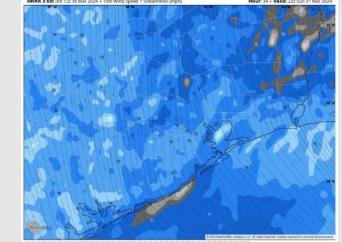

### **Forecast Discussion**

**Precip:** Favoring dry conditions for Monday.

Wind: Winds to remain out of the S/SE throughout the day on Monday. N of Morgan's Point: Winds at 6-11 kts through 12 PM before increasing to 12-17 kts during the PM hours. S of Morgan's Point: Winds at 15-20 kts throughout the day MON. Gusts of up to 23-28 kts can't be ruled out during the PM hours at all stations.

#### **Visibility:** Fog not favored for Monday due to elevated winds.

Wind Speed: 12 PM CT

High Temps Monday