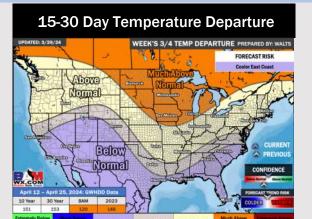

## **Houston Pilots: 3/30/24**

**Next 7 Day Total Precipitation** 

**8-14 Day Temperature Departure** 

8-14 Day % of Average Precip.

- A dry weekend ahead with light rain chances beginning to push in late Sunday through Tuesday. Temps are expected near normal / seasonable to end March/begin April.
- > Above normal precipitation chances are at play during the week 2 timeframe. Temps are expected to be near to slightly above normal.
- > Above normal chances for precipitation are favored in the weeks 3/4 timeframe. Temperatures expected to be below normal.