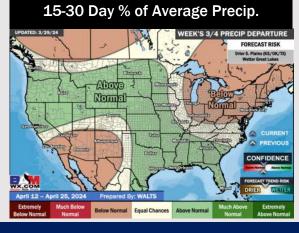

## **Houston Pilots: 3/30/24**

**Next 7 Day Total Precipitation** 

**8-14 Day Temperature Departure** 

8-14 Day % of Average Precip.

- A dry weekend ahead with light rain chances beginning to push in late Sunday through Tuesday. Temps are expected near normal / seasonable to end March/begin April.
- > Above normal precipitation chances are at play during the week 2 timeframe. Temps are expected to be near to slightly above normal.
- > Above normal chances for precipitation are favored in the weeks 3/4 timeframe. Temperatures expected to be below normal.