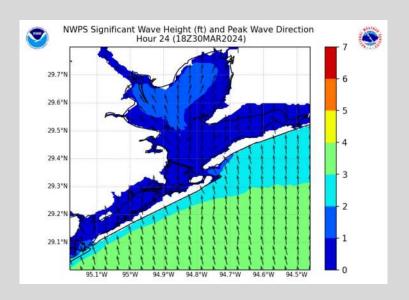

### **Houston Pilots Wave Height Update**

### **Significant Wave Height Image**

1 PM CT SAT

Wave height threat expected to remain low this weekend. With that said, waves will remain within 2 – 3 ft for Station 11/12 and the Boarding Station.

1 AM CT SUN

Wave heights will remain in that 2 – 3 ft range along the Gulf shoreline through the weekend. Need to watch Mon/Tues for an increase in heights to 4-5 ft.