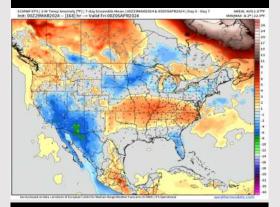

## **Houston Pilots: 3/30/24**

**Next 7 Day Total Precipitation** 

**8-14 Day Temperature Departure** 

8-14 Day % of Average Precip.

- A dry weekend ahead with light rain chances beginning to push in late Sunday through Tuesday. Temps are expected near normal / seasonable to end March/begin April.
- > Above normal precipitation chances are at play during the week 2 timeframe. Temps are expected to be near to slightly above normal.
- > Above normal chances for precipitation are favored in the weeks 3/4 timeframe. Temperatures expected to be below normal.