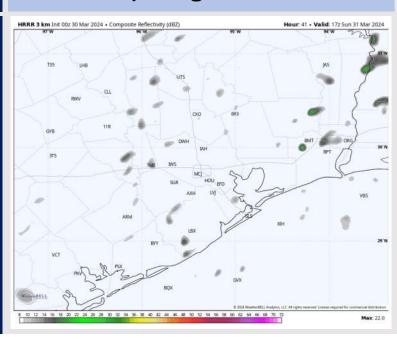

### **Forecast Discussion**

**Precip:** Favoring dry conditions for Sunday AM with a low-end risk for light drizzle Sunday PM.

Wind: Winds will continue to remain out of the SE / S. N Morgan's Point: Winds at 4 - 9 kts through 11AM before becoming 8 - 13 kts. S of Morgan's Point: Winds at 6 - 11 kts through 11AM before becoming 10 - 15 kts for the remainder of the day. Wind gusts of up to 22 kts possible after 12 PM.

High Temps: N of Morgan's Point: Lower 80s F. S of Morgan's Point: Mid 70s F.

Visibility: No anticipating any visibility concerns Sunday