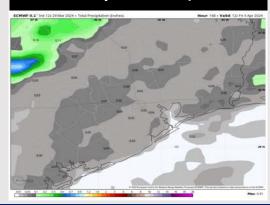

## **Houston Pilots: 3/30/24**

**Next 7 Day Total Precipitation** 

**8-14 Day Temperature Departure** 

8-14 Day % of Average Precip.

- A dry weekend ahead with light rain chances beginning to push in late Sunday through Tuesday. Temps are expected near normal / seasonable to end March/begin April.
- > Above normal precipitation chances are at play during the week 2 timeframe. Temps are expected to be near to slightly above normal.
- > Above normal chances for precipitation are favored in the weeks 3/4 timeframe. Temperatures expected to be below normal.