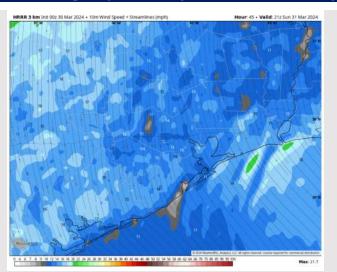

#### Precip Image: 12 PM CT

Wind Speed: 4 PM CT

High Temps Sunday

### **Forecast Discussion**

**Precip:** Favoring dry conditions for Sunday AM with a low-end risk for light drizzle Sunday PM.

Wind: Winds will continue to remain out of the SE / S. N Morgan's Point: Winds at 4 - 9 kts through 11AM before becoming 8 - 13 kts. S of Morgan's Point: Winds at 6 - 11 kts through 11AM before becoming 10 - 15 kts for the remainder of the day. Wind gusts of up to 22 kts possible after 12 PM.