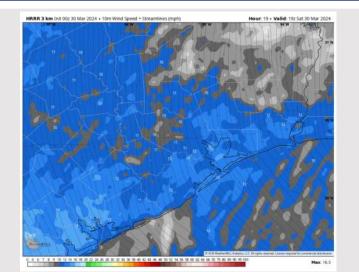

### Precip Image: 1 PM CT

Wind Speed 2 PM CT

High Temps Today

### **Forecast Discussion**

**Precip:** Favoring dry conditions for today.

Wind: Winds will be out of the S/SE for the entire day. N Morgan's Point: Winds 3 – 8 kts through 1 PM before becoming 6 – 10 kts for the remainder of the day. S of Morgan's Point: Winds to at 13 – 18 kts through 10 AM before a decrease to 7-12 kts the rest of the day.

High Temps: N of Morgan's Point: Upper 70s F. S of Morgan's Point: Low/Mid 70s F

Visibility: Not favoring fog concerns for this morning due to elevated winds.