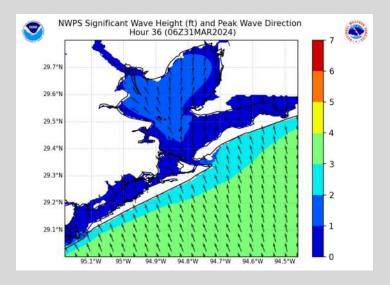

### **Houston Pilots Wave Height Update**

### **Significant Wave Height Image**

1 PM CT SAT

Wave height threat expected to remain low this weekend. With that said, waves will remain within 2 – 3 ft for Station 11/12 and the Boarding Station.

1 AM CT SUN

Wave heights will remain in that 2 – 3 ft range along the Gulf shoreline through the weekend. Need to watch Mon/Tues for an increase in heights to 4-5 ft.