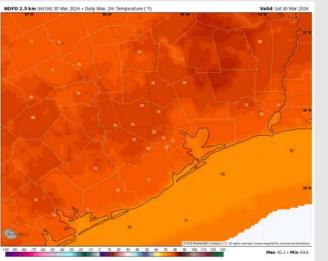

High Temps: N of Morgan's Point: Upper 70s F. S of Morgan's Point: Low/Mid 70s F

Visibility: Not favoring fog concerns for this morning due to elevated winds.

High Temps: N of Morgan's Point: Lower 80s F. S of Morgan's Point: Mid 70s F.

Visibility: No anticipating any visibility concerns Sunday