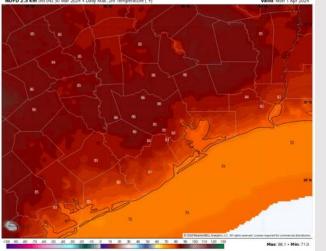

### **Forecast Discussion**

**Precip:** Favoring dry conditions for Monday.

Wind: Winds to remain out of the S/SE throughout the day on Monday. N of Morgan's Point: Winds at 6-11 kts through 12 PM before increasing to 10-15 kts during the PM hours. S of Morgan's Point: Winds at 15-20 kts throughout the day MON. Gusts of up to 22-27 kts can't be ruled out during the PM hours at all stations.

High Temps: N of Morgan's Point: Low/Mid 80s F. S of

Morgan's Point: Mid 70s F

**Visibility:** Fog not favored for Monday due to elevated winds.

Wind Speed: **3 PM CT** 