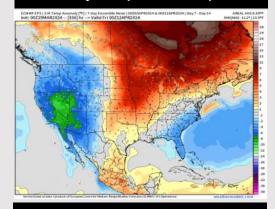

## **Houston Pilots: 3/30/24**

**Next 7 Day Total Precipitation** 

**8-14 Day Temperature Departure** 

8-14 Day % of Average Precip.

- A dry weekend ahead with light rain chances beginning to push in late Sunday through Tuesday. Temps are expected near normal / seasonable to end March/begin April.
- > Above normal precipitation chances are at play during the week 2 timeframe. Temps are expected to be near to slightly above normal.
- > Above normal chances for precipitation are favored in the weeks 3/4 timeframe. Temperatures expected to be below normal.