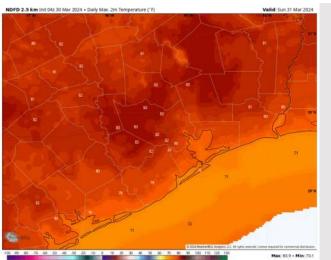

High Temps: N of Morgan's Point: Lower 80s F. S of Morgan's Point: Mid 70s F.

Visibility: No anticipating any visibility concerns Sunday

#### Precip Image: 12 PM CT

Wind Speed: 4 PM CT

High Temps Sunday