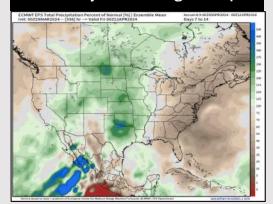

## **Houston Pilots: 3/30/24**

**Next 7 Day Total Precipitation** 

**8-14 Day Temperature Departure** 

8-14 Day % of Average Precip.

- A dry weekend ahead with light rain chances beginning to push in late Sunday through Tuesday. Temps are expected near normal / seasonable to end March/begin April.
- > Above normal precipitation chances are at play during the week 2 timeframe. Temps are expected to be near to slightly above normal.
- > Above normal chances for precipitation are favored in the weeks 3/4 timeframe. Temperatures expected to be below normal.