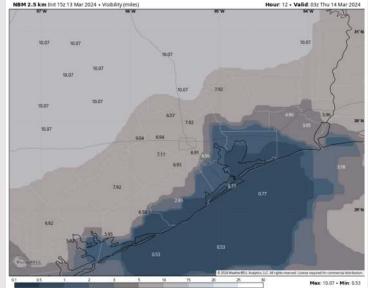

#### **4 AM CT THU VISIBILITY** NBM 2.5 km Init 15z 13 Mar 2024 • Visibility (r Valid: 097 Thu 14 Mar 202

#### **11 AM CT THU VISIBILITY**

- The dense / patchy dense fog risk is expected to continue into Thursday AM, impacting all stations S of Morgan's Point with visibility below 1 mile. Stations N of Morgan's Point still not favored to see anything more than drizzle and hazy conditions, briefly reducing visibility to 3 - 5 miles at times.
- > This dense fog will begin to recede after 10 11 AM CT, becoming more patchy in nature. Visibility will also gradually improve, increasing to 1-2 miles by noon.
- By 1 PM, anticipating this fog risk to have cleared up for all stations.
- > Overall, this forecast still has some lower confidence as drizzle and slightly elevated winds are expected to continue.