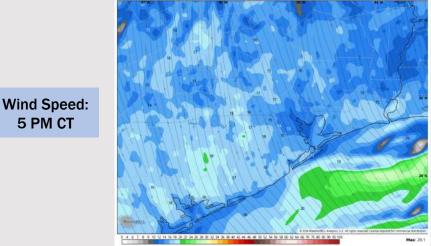

### **Forecast Discussion**

Wind Speed:

6 PM CT

**Precip:** Isolated drizzle/light showers possible (30%) through 7-8 PM CT today. After 8 PM, chances drop to 10% for an isolated pocket of sprinkles.

Wind: Winds out of the SE for the rest of the day. N Morgan's Point: Winds expected to remain at 9-13 kts for the rest of the day. S of Morgan's Point: Winds at 9-13 kts through 9 PM before increasing to 13-18 kts. Wind gusts of 25 kts possible after 9 PM CT.