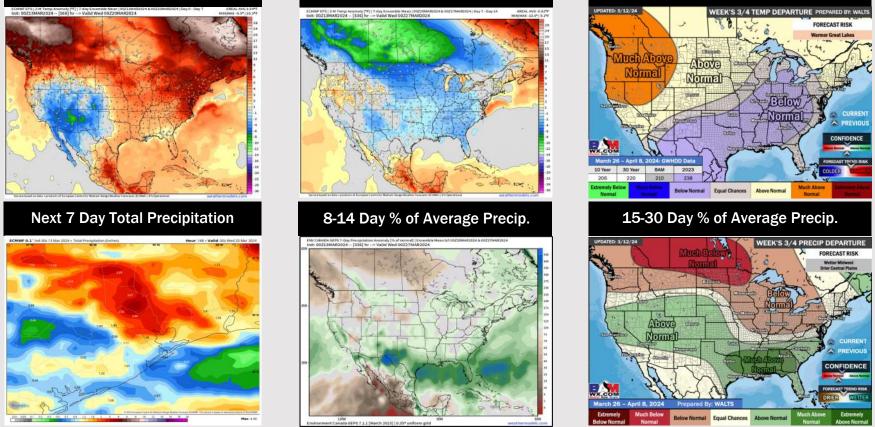

### Houston Pilots: 3/13/24

**15-30 Day Temperature Departure** 

8-14 Day Temperature Departure

- Multiple shots of rain/ storms will be possible through the weekend and into next week. Temperatures expected to sit above normal.
- Slightly above normal precipitation chances are at play during the week 2 timeframe. Temps expected to be seasonable to below normal.
- Below normal temperatures and above normal chances for precipitation are favored in the weeks <sup>3</sup>/<sub>4</sub> timeframe.