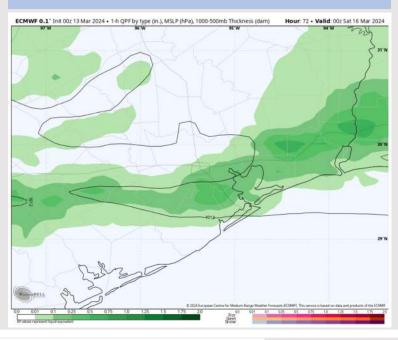

# Houston Pilots: Fri. 3/15/2024

### **Forecast Discussion**

**Precip:** Showers and storms are favored to increase in coverage beyond 4PM, with a line of storms likely to impact all stations after 6PM. A few strong to severe storms will be in play with large hail and damaging wind gusts of 40 - 50 kts.

#### Precip Image: 7 PM CT

Wind Speed 10 AM CT

lour: 63 • Valid: 15z Fri 15 Mar 202

High Temps Friday