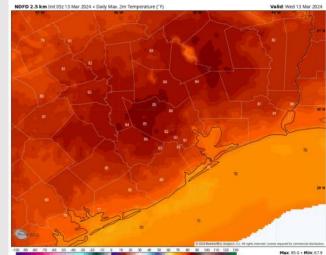

#### Low Temps THU AM

High Temps: N of Morgan's Point: Low 80s F. S of Morgan's Point: Low to Mid 70's F.

Visibility: Patchy Sea fog risks can't be ruled out, but presence of drizzle and higher winds will be mitigating factors.