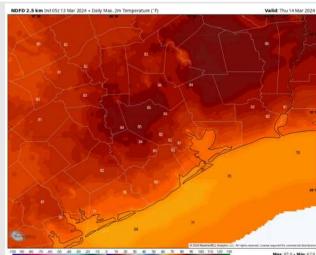

High Temps: N of Morgan's Point: Low 80s F. S of Morgan's Point: Low to Mid 70's F.

Visibility: Patchy Sea fog risks can't be ruled out, but presence of drizzle and higher winds will be mitigating factors.

#### Precip Image: 7 AM CT

**High Temps** Thursday