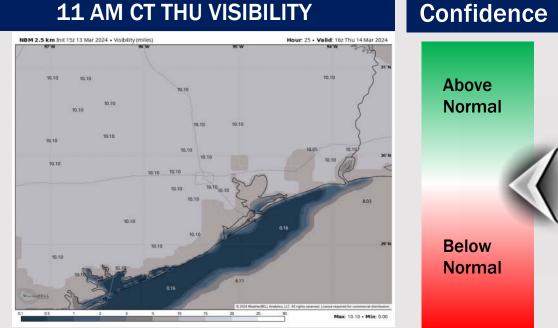

#### **11 AM CT THU VISIBILITY**

- The dense / patchy dense fog risk is expected to continue into Thursday AM, impacting all stations S of Morgan's Point with visibility below 1 mile. Stations N of Morgan's Point still not favored to see anything more than drizzle and hazy conditions, briefly reducing visibility to 3 - 5 miles at times.
- > This dense fog will begin to recede after 10 11 AM CT, becoming more patchy in nature. Visibility will also gradually improve, increasing to 1-2 miles by noon.
- By 1 PM, anticipating this fog risk to have cleared up for all stations.
- > Overall, this forecast still has some lower confidence as drizzle and slightly elevated winds are expected to continue.

| TIMEFRAME<br>DISCUSSED | THREAT     |
|------------------------|------------|
| 12 AM - 1 PM THU       | Med - High |