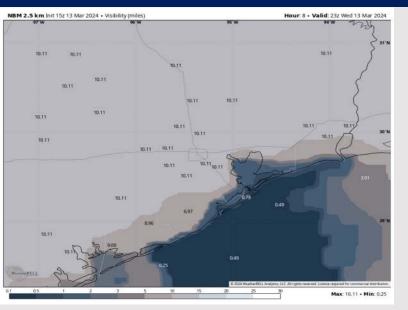

# Below Normal

- A lower confidence forecast today as slightly elevated winds and pockets of drizzle may allow for some mixing, reducing fog risk. We are anticipating patchy fog to work over the Boarding Station and into Station 11/12 after 3 PM today, reducing visibility down to 1 – 3 miles with visibility dropping to less than 1 mile at times.
- Fog will increase in coverage and become more dense through the early PM. By 6 PM, this fog will have spread N into Galv. Bay, reaching Morgan's Point by 9 PM tonight, dropping visibility to less than 1 mile for all stations S of Morgan's Point.
- This dense fog risk is expected to continue through the rest of the evening and into Thursday. (See next slide)
- Stations N of Morgan's Point not expected to see impacts outside of a haze with visibility down to 4 - 6 miles.

# **Houston Pilots Visibility Report**