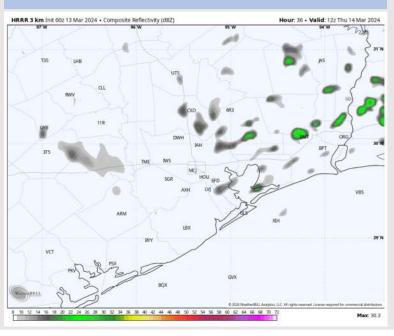

### **Forecast Discussion**

5 PM CT

Precip: Isolated light showers will be possible after 2AM through ~ 10AM. Beyond 4PM, a few scattered showers / storms can't be ruled out.

Wind: Winds will be out of the SSE for the entire day. N of Morgan's Point: Winds at 6-11 kts through 10 AM before increasing to 15-20 kts. Winds remain at this clip through 8 PM before decreasing to 5-10 kts. S of Morgan's Point: Winds will be at 15-20 kts through 10 PM before decreasing to 12-17 kts. Wind gusts of 25-35 kts will be possible from 10 AM to 10 PM.

Hour: 46 . Valid: 227 Thu 14 Mar