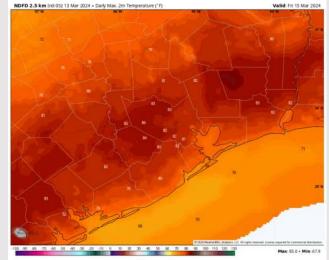

# Houston Pilots: Thu. 3/14/2024

High Temps: N of Morgan's Point: Low 80s F. S of Morgan's Point: Low to Mid 70's F.

Visibility: Patchy Sea fog risks can't be ruled out, but presence of drizzle and higher winds will be mitigating factors.

#### Precip Image: 7 AM CT

**High Temps** Thursday