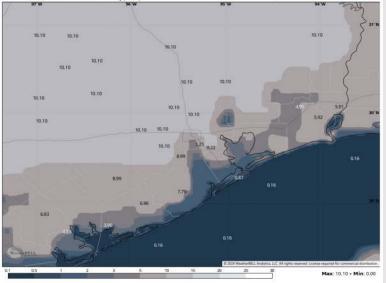

#### **11 AM CT THU VISIBILITY**

- The dense / patchy dense fog risk is expected to continue into Thursday AM, impacting all stations S of Morgan's Point with visibility below 1 mile. Stations N of Morgan's Point still not favored to see anything more than drizzle and hazy conditions, briefly reducing visibility to 3 - 5 miles at times.
- > This dense fog will begin to recede after 10 11 AM CT, becoming more patchy in nature. Visibility will also gradually improve, increasing to 1-2 miles by noon.
- By 1 PM, anticipating this fog risk to have cleared up for all stations.
- > Overall, this forecast still has some lower confidence as drizzle and slightly elevated winds are expected to continue.

| TIMEFRAME<br>DISCUSSED | THREAT     |
|------------------------|------------|
| 12 AM - 1 PM THU       | Med - High |