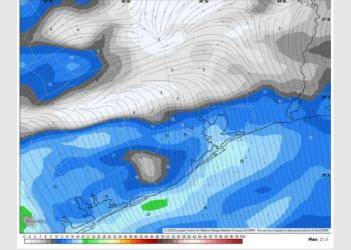

# Houston Pilots: Fri. 3/15/2024

Wind: Winds out of the S / SSE throughout the day before veering out of the N immediately following the passage of front / storm line. N Morgan's Point: Winds at 7 - 13 kts through 10PM, then winds slightly decrease to 5 - 8 kts. S of Morgan's Point: 12 - 16 kts expected for the entire day. Non-thunderstorm gusts of 18 - 23 kts cannot be ruled out throughout the PM prior to passage of front..

#### Precip Image: 7 PM CT

Wind Speed 10 AM CT

lour: 63 • Valid: 15z Fri 15 Mar 202

High Temps Friday