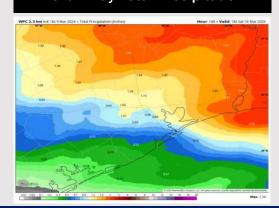

#### **Next 7 Day Temperature Departure**

**Next 7 Day Total Precipitation** 

**8-14 Day Temperature Departure** 

8-14 Day % of Average Precip.

**15-30 Day Temperature Departure** 

15-30 Day % of Average Precip.

- Multiple shots of rain/ storms will be possible next week, especially after WED. Daily storm chances will be at play.
- Above normal precipitation chances are at play during the week 2 timeframe. Temps expected to be below normal.
- > Below normal temperatures and above normal chances for precipitation are favored in the weeks 3/4 timeframe.