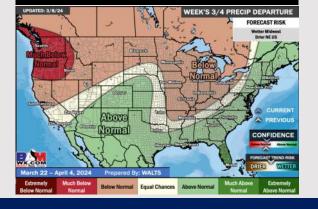

#### **Next 7 Day Temperature Departure**

**Next 7 Day Total Precipitation** 

**8-14 Day Temperature Departure** 

8-14 Day % of Average Precip.

**15-30 Day Temperature Departure** 

15-30 Day % of Average Precip.

- Multiple shots of rain/ storms will be possible next week, especially after WED. Daily storm chances will be at play.
- Above normal precipitation chances are at play during the week 2 timeframe. Temps expected to be below normal.
- > Below normal temperatures and above normal chances for precipitation are favored in the weeks 3/4 timeframe.