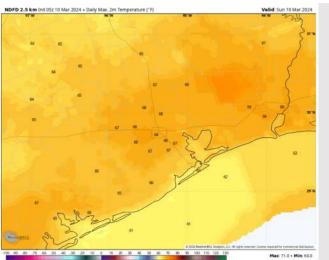

High Temps: N of Morgan's Point: Mid-Upper 60's F. S of Morgan's Point: Low 60s F.

Visibility: Not anticipating any visibility concerns for today.

#### Precip Image: 1 PM CT

Wind Speed: 7 AM CT

High Temps Today