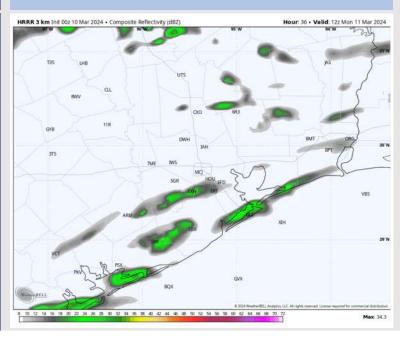

rns for today.

#### Precip Image: 1 PM CT



Wind Speed: 7 AM CT





High Temps Today

### Houston Pilots: Mon. 3/11/2024





### **Forecast Discussion**

**Precip:** Isolated sprinkles will be possible MON AM on what is otherwise expected to be a drier day.

Wind: Variable winds in the AM will have a general easterly component to them before coming out of the SE by 12 PM. N of Morgan's Point: Winds at 3-8 kts the entire day. S of Morgan's Point: Winds to start the day at 3-8 kts before increasing to 7-12 kts after 10 AM.

High Temps: N of Morgan's Point: Low 70s F. S of Morgan's Point: Mid-Upper 60's F.

Visibility: We continue to monitor for a low-end risk for sea fog on MON AM with calm easterly winds. A lack of better moisture is a limiting factor here.

#### Precip Image: 7 AM CT



Wind Speed: 11 AM CT





High Temps Monday

## Houston Pilots: Tue. 3/12/2024





### **Forecast Discussion**

**Precip:** Dry conditions are favored for Tuesday.

Wind: Winds out of the SE throughout Tuesday. N Morgan's

Point: Winds at 5-10 kts for the entire day. S of Morgan's

Point: 6-11 kts the entire day.

High Temps: N of Morgan's Point: Mid 70s F. S of Morgan's

Point: Low 70s F.

Visibility: Fog not favored for TUE AM, however, will monitor a low-end risk with calmer winds out of the SE (similar set up to MON).

### Precip Image: 8 AM CT



Wind Speed 2 PM CT





High Temps Tuesday

### Houston Pilots: 3/10/24





#### **Next 7 Day Temperature Departure**



**Next 7 Day Total Precipitation** 



**8-14 Day Temperature Departure** 



8-14 Day % of Average Precip.



**15-3