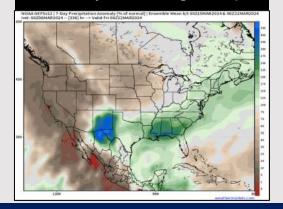

#### **Next 7 Day Temperature Departure**

**Next 7 Day Total Precipitation** 

**8-14 Day Temperature Departure** 

8-14 Day % of Average Precip.

**15-30 Day Temperature Departure** 

15-30 Day % of Average Precip.

- Multiple shots of rain/ storms will be possible next week, especially after WED. Daily storm chances will be at play.
- Above normal precipitation chances are at play during the week 2 timeframe. Temps expected to be below normal.
- > Below normal temperatures and above normal chances for precipitation are favored in the weeks 3/4 timeframe.