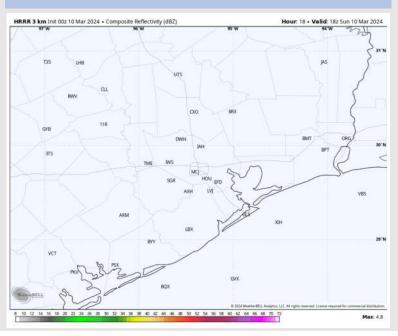

### **Forecast Discussion**

**Precip:** Favoring dry conditions for Sunday.

Wind: Winds will steadily decrease through the AM while shifting more out of the NE after 10 AM. Winds become variable by 5-6 PM. N Morgan's Point: Winds at 3-8 kts through the entire day. S of Morgan's Point: Winds of 13 – 18 knots calm down to 11 – 16 knots by 9 AM. Winds continue to weaken, and by 3 PM become sustained around 4 – 9 knots. Winds gusts near 22-24 kts will be possible through 8 AM S of Morgan's Point.

#### Precip Image: 1 PM CT

Wind Speed: 7 AM CT

High Temps Today