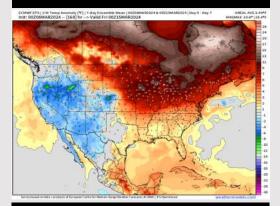

#### **Next 7 Day Temperature Departure**

**Next 7 Day Total Precipitation** 

**8-14 Day Temperature Departure** 

8-14 Day % of Average Precip.

**15-30 Day Temperature Departure** 

15-30 Day % of Average Precip.

- Multiple shots of rain/ storms will be possible next week, especially after WED. Daily storm chances will be at play.
- Above normal precipitation chances are at play during the week 2 timeframe. Temps expected to be below normal.
- > Below normal temperatures and above normal chances for precipitation are favored in the weeks 3/4 timeframe.