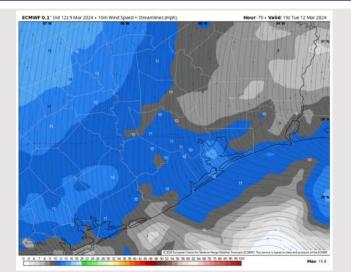

Morgan's Point: Mid-Upper 60's F.

Visibility: We continue to monitor for a low-end risk for sea fog on MON AM with calm easterly winds. A lack of better moisture is a limiting factor here.

#### Precip Image: 7 AM CT



Wind Speed: 11 AM CT





High Temps Monday

## Houston Pilots: Tue. 3/12/2024





### **Forecast Discussion**

**Precip:** Dry conditions are favored for Tuesday.

Wind: Winds out of the SE throughout Tuesday. N Morgan's

Point: Winds at 5-10 kts for the entire day. S of Morgan's

Point: 6-11 kts the entire day.

High Temps: N of Morgan's Point: Mid 70s F. S of Morgan's

Point: Low 70s F.

Visibility: Fog not favored for TUE AM, however, will monitor a low-end risk with calmer winds out of the SE (similar set up to MON).

### Precip Image: 8 AM CT



Wind Speed 2 PM CT





High Temps Tuesday

### Houston Pilots: 3/10/24





#### **Next 7 Day Temperature Departure**



**Next 7 Day Total Precipitation** 



**8-14 Day Temperature Departure** 



8-14 Day % of Average Precip.



**15-30 Day Temperature Departure** 



15-30 Day % of Average Precip.



- Multiple shots of rain/ storms will be possible next week, especially after WED. Daily storm chances will be at play.
- Above normal precipitation chances are at play during the week 2 timeframe. Temps expected to be below normal.
- > Below normal temperatures and above normal chances for precipitation are favored in the weeks 3/4 timeframe.