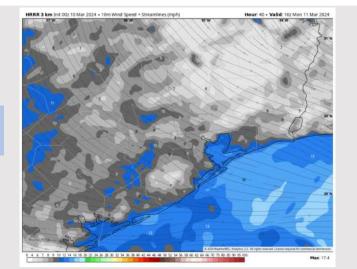

cip Image: 1 PM CT



Wind Speed: 7 AM CT





High Temps Today

### Houston Pilots: Mon. 3/11/2024





### **Forecast Discussion**

**Precip:** Isolated sprinkles will be possible MON AM on what is otherwise expected to be a drier day.

Wind: Variable winds in the AM will have a general easterly component to them before coming out of the SE by 12 PM. N of Morgan's Point: Winds at 3-8 kts the entire day. S of Morgan's Point: Winds to start the day at 3-8 kts before increasing to 7-12 kts after 10 AM.

High Temps: N of Morgan's Point: Low 70s F. S of Morgan's Point: Mid-Upper 60's F.

Visibility: We continue to monitor for a low-end risk for sea fog on MON AM with calm easterly winds. A lack of better moisture is a limiting factor here.

#### Precip Image: 7 AM CT



Wind Speed: 11 AM CT





High Temps Monday

## Houston Pilots: Tue. 3/12/2024





### **Forecast Discussion**

**Precip:** Dry conditions are favored for Tuesday.

Wind: Winds out of the SE throughout Tuesday. N Morgan's

Point: Winds at 5-10 kts for the entire day. S of Morgan's

Point: 6-11 kts the entire day.

High Temps: N of Morgan's Point: Mid 70s F. S of Morgan's

Point: Low 70s F.

Visibility: Fog not favored for TUE AM, however, will monitor a low-end risk with calmer winds out of the SE (similar set up to MON).

### Precip Image: 8 AM CT



Wind Speed 2 PM CT





High Temps Tuesday

### Houston Pilots: 3/10/24





#### **Next 7 Day Temperature Departure**



**Next 7 Day Total Precipitation** 



**8-14 Day Temperature Departure** 



8-14 Day % of Average Precip.



**15-30 Day Temperature Depart