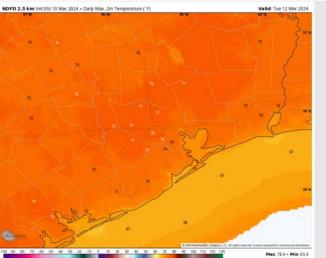

High Temps: N of Morgan's Point: Mid 70s F. S of Morgan's

Point: Low 70s F.

Visibility: Fog not favored for TUE AM, however, will monitor a low-end risk with calmer winds out of the SE (similar set up to MON).