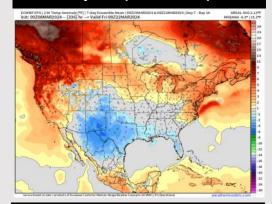

#### **Next 7 Day Temperature Departure**

**Next 7 Day Total Precipitation** 

**8-14 Day Temperature Departure** 

8-14 Day % of Average Precip.

**15-30 Day Temperature Departure** 

15-30 Day % of Average Precip.

- Multiple shots of rain/ storms will be possible next week, especially after WED. Daily storm chances will be at play.
- Above normal precipitation chances are at play during the week 2 timeframe. Temps expected to be below normal.
- > Below normal temperatures and above normal chances for precipitation are favored in the weeks 3/4 timeframe.