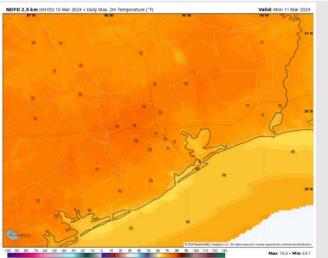

p Image: 1 PM CT



Wind Speed: 7 AM CT





High Temps Today

### Houston Pilots: Mon. 3/11/2024





### **Forecast Discussion**

**Precip:** Isolated sprinkles will be possible MON AM on what is otherwise expected to be a drier day.

Wind: Variable winds in the AM will have a general easterly component to them before coming out of the SE by 12 PM. N of Morgan's Point: Winds at 3-8 kts the entire day. S of Morgan's Point: Winds to start the day at 3-8 kts before increasing to 7-12 kts after 10 AM.

High Temps: N of Morgan's Point: Low 70s F. S of Morgan's Point: Mid-Upper 60's F.

Visibility: We continue to monitor for a low-end risk for sea fog on MON AM with calm easterly winds. A lack of better moisture is a limiting factor here.

#### Precip Image: 7 AM CT



Wind Speed: 11 AM CT





High Temps Monday

## Houston Pilots: Tue. 3/12/2024





### **Forecast Discussion**

**Precip:** Dry conditions are favored for Tuesday.

Wind: Winds out of the SE throughout Tuesday. N Morgan's

Point: Winds at 5-10 kts for the entire day. S of Morgan's

Point: 6-11 kts the entire day.

High Temps: N of Morgan's Point: Mid 70s F. S of Morgan's

Point: Low 70s F.

Visibility: Fog not favored for TUE AM, however, will monitor a low-end risk with calmer winds out of the SE (similar set up to MON).

### Precip Image: 8 AM CT



Wind Speed 2 PM CT





High Temps Tuesday

### Houston Pilots: 3/10/24





#### **Next 7 Day Temperature Departure**



**Next 7 Day Total Precipitation** 



**8-14 Day Temperature Departure** 



8-14 Day % of Average Precip.



**15-30 Day Temperature Departur