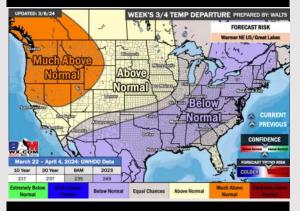

#### **Next 7 Day Temperature Departure**

**Next 7 Day Total Precipitation** 

**8-14 Day Temperature Departure** 

8-14 Day % of Average Precip.

**15-30 Day Temperature Departure** 

15-30 Day % of Average Precip.

- Multiple shots of rain/ storms will be possible next week, especially after WED. Daily storm chances will be at play.
- Above normal precipitation chances are at play during the week 2 timeframe. Temps expected to be below normal.
- > Below normal temperatures and above normal chances for precipitation are favored in the weeks 3/4 timeframe.