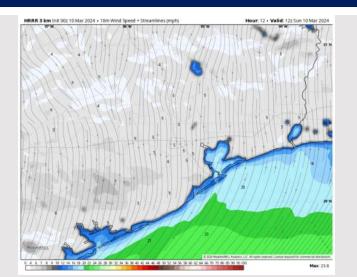

### **Forecast Discussion**

**Precip:** Favoring dry conditions for Sunday.

Wind: Winds will steadily decrease through the AM while shifting more out of the NE after 10 AM. Winds become variable by 5-6 PM. N Morgan's Point: Winds at 3-8 kts through the entire day. S of Morgan's Point: Winds of 13 – 18 knots calm down to 11 – 16 knots by 9 AM. Winds continue to weaken, and by 3 PM become sustained around 4 – 9 knots. Winds gusts near 22-24 kts will be possible through 8 AM S of Morgan's Point.

#### Precip Image: 1 PM CT

Wind Speed: 7 AM CT

High Temps Today