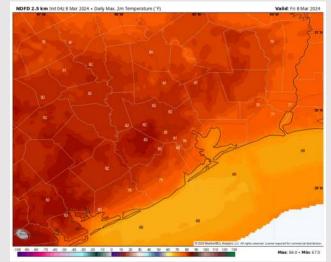

High Temps: N of Morgan's Point: Mid 70s F. S of Morgan's Point: Upper 60's F.

Visibility: Favoring the storm system Friday to limit the fog risk in the AM. However, we will need to watch for the possibility fog fills back in for Stations S of Morgan's Point after this system passes. A passing front in the evening will help push fog risks out into the Gulf as winds veer out of the N/NW.

#### Precip Image: 10 AM CT

**High Temps** Today