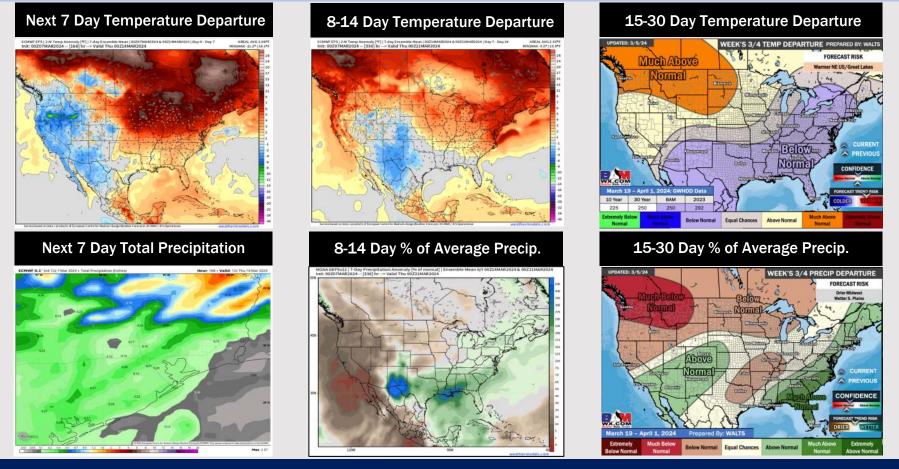

## Houston Pilots: 3/8/24

- Scattered rain chances are favored for this evening and Friday with the next shot moving in through the middle of next week. Slightly above normal temperatures favored for the week ahead.
- Above normal precipitation chances are at play during the week 2 timeframe. Temps expected to be seasonable.
- Below normal temperatures and seasonable chances for precipitation are favored in the weeks <sup>3</sup>/<sub>4</sub> timeframe.