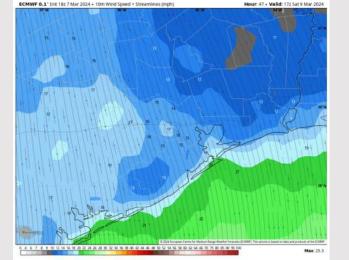

#### **Forecast Discussion**

**Precip:** Dry conditions favored for Saturday.

Wind: Winds out of the N / NW throughout the day. N Morgan's Point: Winds will remain at 5 – 10 kts for the entire day. S of Morgan's Point: Winds at 12 – 17 kts through 5 PM decreasing slightly to 7 - 12 kts.

#### Precip Image: 12 PM CT

Wind Speed 11 AM CT

High Temps Saturday