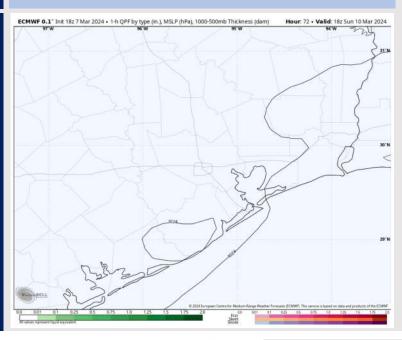

#### **Forecast Discussion**

**Precip:** Dry conditions favored for Saturday.

Wind: Winds out of the N / NW throughout the day. N Morgan's Point: Winds will remain at 5 – 10 kts for the entire day. S of Morgan's Point: Winds at 12 – 17 kts through 5 PM decreasing slightly to 7 - 12 kts.

#### Precip Image: 12 PM CT

Wind Speed 11 AM CT

High Temps Saturday