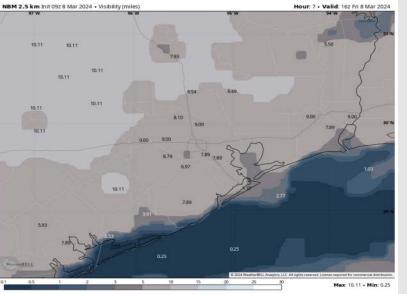

### Confidence NBM 2.5 km Init 09z 8 Mar 2024 • Visibility ( Hour: 12 • Valid: 21z Fri 8 Mar 202 Above Normal 10.11 10.11 **Below** Normal

- > Patchy fog this morning is reducing visibility to 3 5 miles for stations Bridge 610 through Station 25/26. Station 25/26 through the Boarding Station seeing fog in a more widespread fashion, reducing visibility to 1 - 2 miles. Visibility dropping to less than 1 mile for the Boarding Station will be the main threat for much of the day.
- Rain showers mixing in creates some lower confidence for exact fog coverage, as scattered showers may allow for some mixing and therefore hazy conditions over the Bay with more of a patchy fog threat over the Gulf.
- Regardless, by 12 PM, we need to watch stations 51/52 through the Boarding Station for visibility of 1 – 3 miles with visibility dropping under a mile at times. Stations N of 51/52 are favored to visibility of 4 – 6 miles by 12 PM and through the rest of the day.
- This fog threat is not favored to exit until the front passes around 10 PM CT.