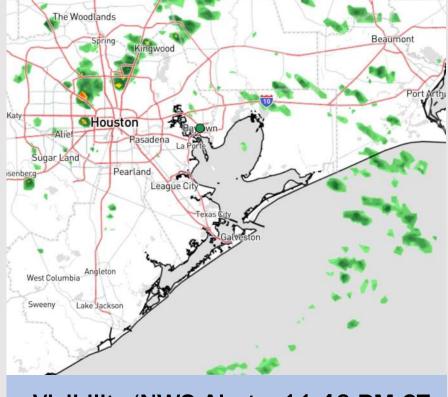

Houston Pilots

Visibility/NWS Alerts: 11:46 PM CT

As always, please do not hesitate to reach out to us with any forecast questions via the chat option on Clarity or our on-call number, (317)-560-8122 press 1 for forecast questions.

#### **10 AM CT FRI VISIBILITY**

### Confidence NBM 2.5 km Init 09z 8 Mar 2024 • Visibility ( Hour: 12 • Valid: 21z Fri 8 Mar 202 Above Normal 10.11 10.11 **Below** Normal

- > Patchy fog this morning is reducing visibility to 3 5 miles for stations Bridge 610 through Station 25/26. Station 25/26 through the Boarding Station seeing fog in a more widespread fashion, reducing visibility to 1 - 2 miles. Visibility dropping to less than 1 mile for the Boarding Station will be the main threat for much of the day.
- Rain showers mixing in creates some lower confidence for exact fog coverage, as scattered showers may allow for some mixing and therefore hazy conditions over the Bay with more of a patchy fog threat over the Gulf.
- Regardless, by 12 PM, we need to watch stations 51/52 through the Boarding Station for visibility of 1 – 3 miles with visibility dropping under a mile at times. Stations N of 51/52 are favored to visibility of 4 – 6 miles by 12 PM and through the rest of the day.
- This fog threat is not favored to exit until the front passes around 10 PM CT.

| TIMEFRAME<br>DISCUSSED | THREAT     |
|------------------------|------------|
| CURRENT - 10 PM FRI    | MED - HIGH |