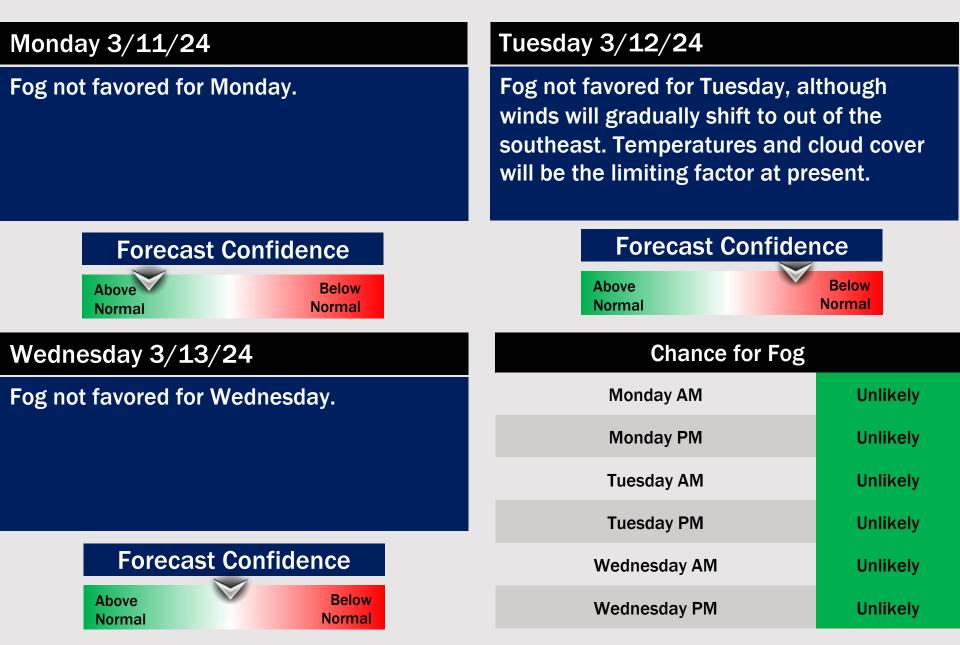

# Weather Headlines

- Scattered showers expected this morning, with storm chances in play in the late AM/early PM.
- Wind gusts expected to become slightly elevated late this AM.
- Patchy sea fog risks will likely redevelop this morning. A passing front will help push fog threats off into the Gulf this PM. See slide below for additional information.