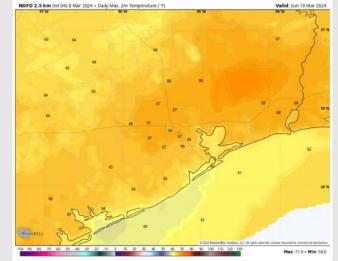

High Temps: N of Morgan's Point: Mid 60s F. S of Morgan's Point: Low 60s F.

**Visibility:** No visibility concerns for Saturday as model data has pushed the arrival of the front up earlier to FRI PM.

#### Precip Image: 12 PM CT

High Temps Sunday