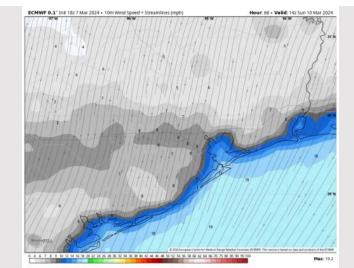

#### **Forecast Discussion**

**Precip:** Dry conditions favored for Saturday.

Wind: Winds out of the N / NW throughout the day. N Morgan's Point: Winds will remain at 5 – 10 kts for the entire day. S of Morgan's Point: Winds at 12 – 17 kts through 5 PM decreasing slightly to 7 - 12 kts.

#### Precip Image: 12 PM CT

Wind Speed 11 AM CT

High Temps Saturday