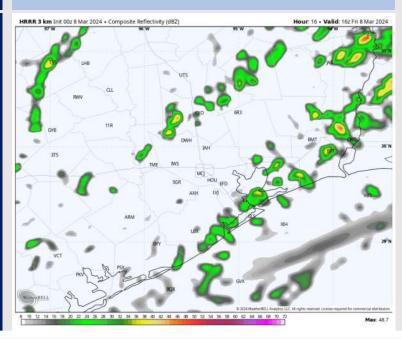

#### **Forecast Discussion**

**2 PM CT** 

**Precip:** Need to watch for scattered shower potential between 12AM – 9AM. Majority of coverage will remain to the north, but a few downpours can't be ruled out (20% chances). Beyond 9AM and through about 3PM, a few scattered storms will be in play with low end severe potential for winds / hail. (30% chances).