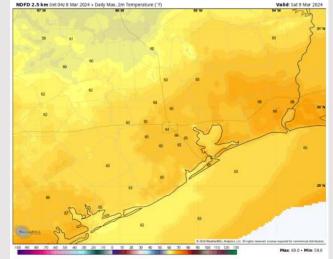

High Temps: N of Morgan's Point: Mid 70s F. S of Morgan's Point: Upper 60's F.

Visibility: Favoring the storm system Friday to limit the fog risk in the AM. However, we will need to watch for the possibility fog fills back in for Stations S of Morgan's Point after this system passes. A passing front in the evening will help push fog risks out into the Gulf as winds veer out of the N/NW.

#### Precip Image: 10 AM CT

**High Temps** Today