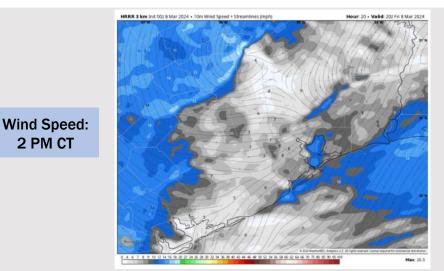

#### **Forecast Discussion**

**2 PM CT** 

**Precip:** Need to watch for scattered shower potential between 12AM – 9AM. Majority of coverage will remain to the north, but a few downpours can't be ruled out (20% chances). Beyond 9AM and through about 3PM, a few scattered storms will be in play with low end severe potential for winds / hail. (30% chances).

Wind: Winds will begin out of the S, gradually veering out of the W by 9 AM. Winds then turn out of the N/NW by 6 PM with a passing front. N of Morgan's Point: Winds at 7 – 12 kts through 6 PM before weakening to 3 – 8 kts. S of Morgan's Point: Winds at 10 – 15 kts will be likely throughout the day. Gusts up to 25 - 30 kts cannot be ruled out through 9 AM due to isolated storm risk.

High Temps: N of Morgan's Point: Mid 70s F. S of Morgan's Point: Upper 60's F.

Visibility: Favoring the storm system Friday to limit the fog risk in the AM. However, we will need to watch for the possibility fog fills back in for Stations S of Morgan's Point after this system passes. A passing front in the evening will help push fog risks out into the Gulf as winds veer out of the N/NW.