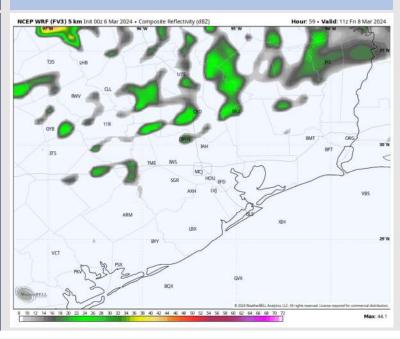

#### Precip Image: 5 AM CT

Wind Speed: 9 AM CT

High Temps Friday

### **Forecast Discussion**

**Precip:** Need to watch for scattered shower / storm potential between 12AM – 9AM. Majority of coverage will remain to the north, but a few downpours can't be ruled out (20% chances).

High Temps: N of Morgan's Point: Mid 70s F. S of Morgan's Point: Upper 60's F.

Visibility: Not favoring fog concerns at this time given orientation of winds and incoming storm system.