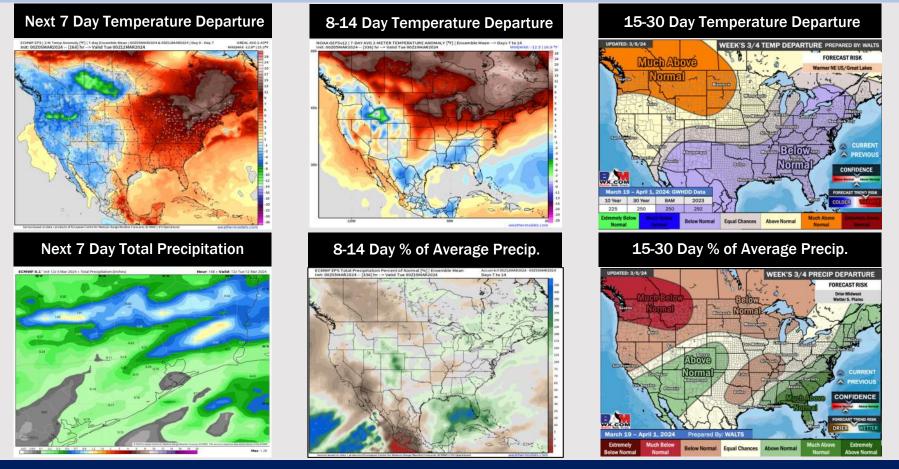

## Houston Pilots: 3/6/24

- Scattered rain chances are favored for later into the week, the greatest chances being Friday. Above normal temperatures favored for the week ahead.
- Slightly above normal precipitation chances are at play during the week 2 timeframe. Temps expected to be seasonable to slightly below normal.
- Below normal temperatures and seasonable chances for precipitation are favored in the weeks <sup>3</sup>/<sub>4</sub> timeframe.