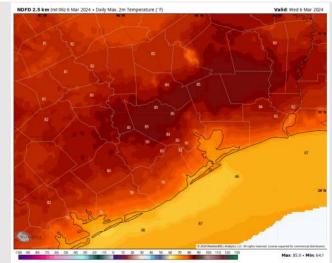

High Temps: N of Morgan's Point: Low 80s F. S of Morgan's Point: Upper 60s-Low 70s F.

Visibility: Sea fog is expected to continue throughout much of the day. See visibility slide for more info.

#### Precip Image: 7 PM CT

High Temps Today