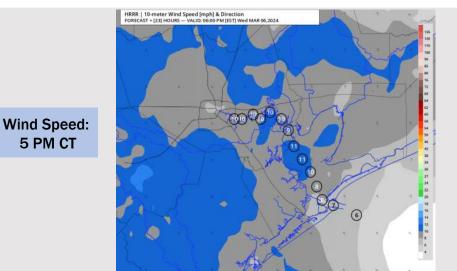

# Houston Pilots: Fri. 3/8/2024

Wind: Winds will begin out of the south before veering out of the SW/WSW. N of Morgan's Point: Winds at 7 – 12 kts through 6 PM before weakening to 3 – 8 kts. S of Morgan's Point: Winds at 10 – 15 kts will be likely throughout the day. Gusts up to 25-30 kts cannot be ruled out through 9 AM due to isolated storm risk.

#### Precip Image: 5 AM CT

Wind Speed: 9 AM CT

High Temps Friday