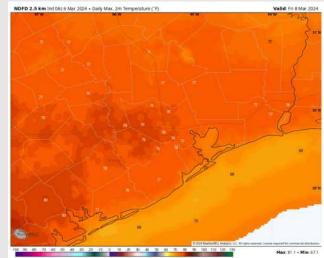

#### High Temps Thursday

High Temps: N of Morgan's Point: Mid 70's F. S of Morgan's Point: Upper 60s F.

Visibility: Winds out of the S/SE will help make for favorable conditions for fog development THU AM before winds increase in speed. Lower confidence as to how widespread coverage will be into early Thursday PM.