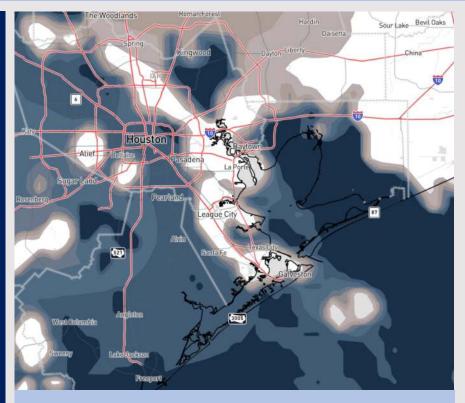

# <section-header><section-header><complex-block>

- Sea fog continues to be patchy in nature with the more widespread coverage drifting W. of stations. Anticipating this patchy fog threat with visibilities of less than 0.5 mile to continue through 10 AM 12 PM before visibility begins to gradually improve.
- North of Morgan's Point: Patchy sea fog will continue to be possible through 10 AM CT where visibilities will be reduced to 1 3 miles. Isolated pockets of dense fog may result in visibility down to 0.5 mile. No fog concerns favored currently beyond ~10AM until late Wednesday evening where there is low confidence on redevelopment of patchy fog.
- South of Morgan's Point: Patchy dense fog continues to be present for stations S of Morgan's Point, reducing visibilities to 0.5 mile or less. Coverage for this patchy fog will continue to decrease after 12 PM, keeping visibility at 1 – 3 miles with instances of visibility dropping to 0.5 mile. Fog will break up within the Bay by 3 PM however is favored to linger at the Boarding Station through 4 PM CT. Again, watching for the risk of redevelopment of this fog later this evening however confidence remains low. If this fog develops, favoring it to be patchy in nature for the Boarding Station after 7 PM and within the Bay by 12 AM Thu.

| TIMEFRAME<br>DISCUSSED | THREAT |
|------------------------|--------|
| Current – 4 PM WED     | MEDIUM |