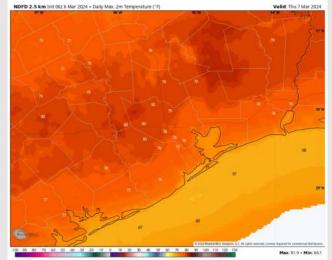

High Temps: N of Morgan's Point: Mid 70's F. S of Morgan's Point: Upper 60s F.

Visibility: Winds out of the S/SE will help make for favorable conditions for fog development THU AM before winds increase in speed. Lower confidence as to how widespread coverage will be into early Thursday PM.

#### High Temps Thursday