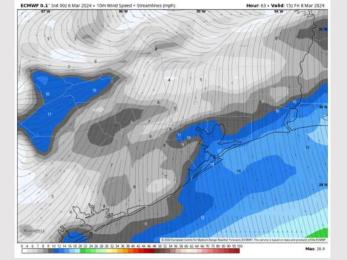

#### Precip Image: 5 AM CT

Wind Speed: 9 AM CT

High Temps Friday

Wind: Winds will begin out of the south before veering out of the SW/WSW. N of Morgan's Point: Winds at 7 – 12 kts through 6 PM before weakening to 3 – 8 kts. S of Morgan's Point: Winds at 10 – 15 kts will be likely throughout the day. Gusts up to 25-30 kts cannot be ruled out through 9 AM due to isolated storm risk.