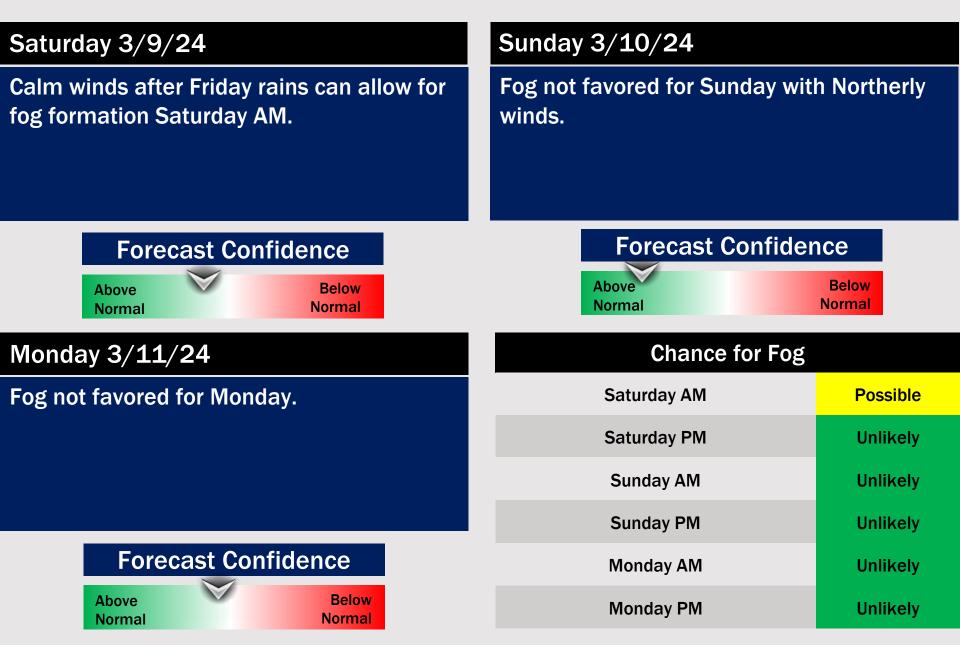

## **Houston Pilots Extended Range Visibility Report**

## Houston Pilots Visibility Chart (miles)

|                   |            |            |            |             |             |             |            | Forecast Confidence |            |            |            |                 |            |            |            |             |             |             |            |            |            |            |            |            |
|-------------------|------------|------------|------------|-------------|-------------|-------------|------------|---------------------|------------|------------|------------|-----------------|------------|------------|------------|-------------|-------------|-------------|------------|------------|------------|------------|------------|------------|
|                   |            |            |            |             |             |             |            | Above<br>Normal     |            |            |            | Below<br>Normal |            |            |            |             |             |             |            |            |            |            |            |            |
| Time              | Wed<br>7am | Wed<br>8am | Wed<br>9am | Wed<br>10am | Wed<br>11am | Wed<br>12pm | Wed<br>1pm | Wed<br>2pm          | Wed<br>3pm | Wed<br>4pm | Wed<br>5pm | Wed<br>6pm      | Wed<br>7pm | Wed<br>8pm | Wed<br>9pm | Wed<br>10pm | Wed<br>11pm | Thu<br>12am | Thu<br>1am | Thu<br>2am | Thu<br>3am | Thu<br>4am | Thu<br>5am | Thu<br>6am |
| 610 Bridge        | 0.2        | 0.2        | 3          | 9           | 10          | 10          | 10         | 10                  | 10         | 10         | 10         | 10              | 10         | 10         | 10         | 10          | 9           | 8           | 5          | 4          | 4          | 0.2        | 0.2        | 0.5        |
| Kinder 1          | 0.2        | 0.2        | 3          | 9           | 10          | 10          | 10         | 10                  | 10         | 10         | 10         | 10              | 10         | 10         | 10         | 10          | 9           | 8           | 5          | 4          | 4          | 0.2        | 0.2        | 0.5        |
| Greens Bayou      | 0.2        | 0.2        | 3          | 9           | 10          | 10          | 10         | 10                  | 10         | 10         | 10         | 10              | 10         | 10         | 10         | 10          | 9           | 8           | 5          | 4          | 4          | 0.2        | 0.2        | 0.5        |
| Shell Crude       | 0.2        | 0.2        | 3          | 9           | 10          | 10          | 10         | 10                  | 10         | 10         | 10         | 10              | 10         | 10         | 10         | 10          | 9           | 8           | 5          | 4          | 0.5        | 0.2        | 0.2        | 0.5        |
| Lynchburg Ferries | 0.2        | 0.2        | 3          | 9           | 10          | 10          | 10         | 10                  | 10         | 10         | 10         | 10              | 10         | 10         | 10         | 10          | 9           | 8           | 5          | 4          | 4          | 0.2        | 0.2        | 0.5        |
| Exxon 3           | 0.2        | 0.2        | 3          | 9           | 10          | 10          | 10         | 10                  | 10         | 10         | 10         | 10              | 10         | 10         | 10         | 10          | 9           | 8           | 5          | 4          | 0.5        | 0.2        | 0.2        | 0.5        |
| Morgans Point     | 0.2        | 0.2        | 3          | 9           | 10          | 10          | 10         | 10                  | 10         | 10         | 10         | 10              | 10         | 10         | 10         | 10          | 9           | 6           | 5          | 4          | 4          | 0.2        | 0.2        | 0.5        |
| 75/76             | 0.2        | 0.2        | 0.3        | 1           | 6           | 9           | 10         | 10                  | 10         | 10         | 10         | 10              | 10         | 10         | 8          | 8           | 8           | 4           | 4          | 6          | 8          | 7          | 8          | 7          |
| 63/64             | 0.2        | 0.2        | 0.3        | 1           | 6           | 7           | 10         | 10                  | 10         | 10         | 10         | 10              | 10         | 10         | 8          | 8           | 7           | 2           | 4          | 6          | 8          | 6          | 8          | 6          |
| 51/52             | 0.2        | 0.2        | 0.3        | 2           | 5           | 6           | 10         | 10                  | 10         | 10         | 10         | 10              | 10         | 10         | 8          | 7           | 6           | 2           | 4          | 4          | 8          | 5          | 6          | 4          |
| 37/38             | 0.2        | 0.2        | 0.3        | 2           | 5           | 6           | 10         | 10                  | 10         | 10         | 10         | 10              | 10         | 10         | 7          | 6           | 5           | 2           | 2          | 1          | 8          | 4          | 5          | 2          |
| 25/26             | 0.2        | 0.2        | 2          | 2           | 5           | 6           | 10         | 10                  | 10         | 10         | 10         | 10              | 10         | 10         | 7          | 5           | 4           | 2           | 2          | 1          | 8          | 2          | 4          | 1          |
| 11/12             | 0.2        | 0.2        | 2          | 0.8         | 2           | 6           | 6          | 10                  | 10         | 10         | 10         | 10              | 10         | 10         | 6          | 4           | 4           | 2           | 1          | 1          | 8          | 2          | 5          | 4          |
| 1 & 2 Bravo       | 0.2        | 0.2        | 3          | 6           | 3           | 3           | 2          | 7                   | 9          | 9          | 9          | 10              | 10         | 7          | 7          | 7           | 7           | 7           | 6          | 6          | 8          | 6          | 8          | 7          |

NOTE: This is automated data that may/may not agree with the official BAM thinking that's found on the daily slides or special visibility report slides. This data should be used as a guide only