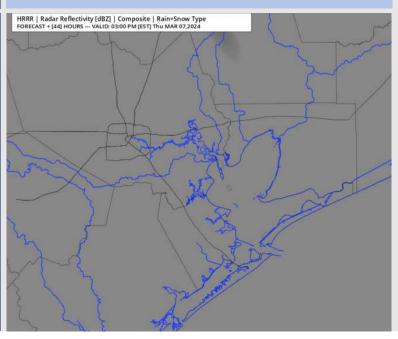

## **Forecast Discussion**

**Precip:** Dry conditions favored for Thursday. Will need to watch for earlier trends for showers/storms towards very end of evening.

Wind: Winds will be out of the S/SE throughout the day. N Morgan's Point: 3-8 kts through 11 AM before increasing to 9-14 kts the rest of the day. S of Morgan's Point: Winds will be 9-14 kts throughout the entire day on Thursday.

#### Precip Image: 2 PM CT