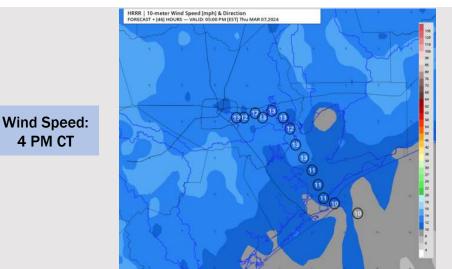

Wind: Winds will begin out of the south before veering out of the SW/WSW. N of Morgan's Point: Winds at 7 – 12 kts through 6 PM before weakening to 3 – 8 kts. S of Morgan's Point: Winds at 10 – 15 kts will be likely throughout the day. Gusts up to 25-30 kts cannot be ruled out through 9 AM due to isolated storm risk.

#### Precip Image: 5 AM CT

Wind Speed: 9 AM CT

High Temps Friday