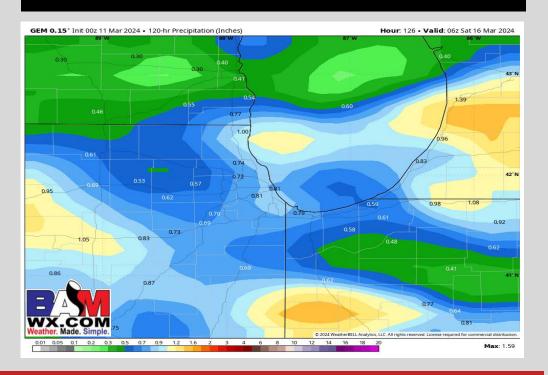

## **Rainfall Totals the Next 7 Days**

#### **NEXT 5 DAYS: IMPORTANT FORECAST NOTES:**

- ✓ <u>TUE:</u> An overall dry day is expected on TUE. A very low-end chance for a shower exists late evening.
- ✓ <u>WED</u>: A few scattered showers may be present through the very early AM mainly prior to 8 AM. The afternoon likely leans on the dry side, but a low-end sprinkle/drizzle cannot be ruled out.
- ✓ THU: Watching placement of a warm front, but rain showers with a few rumbles of thunder are very likely. Rain threats will be an all-day event. Best opportunity arrives after 8 AM.
- ✓ FRI: Scattered rain showers/few rumbles of thunder at play, however timing still needs nailed down. The AM would look more favorable for precip with coverage tapering off in the PM.
- ✓ <u>SAT:</u> Watching a potential weak cold front, but for the most part any rain chances would be isolated/light.