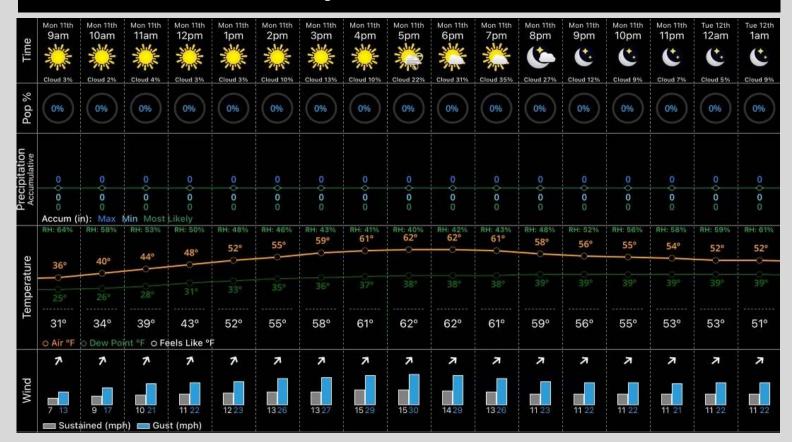

# **Hour by Hour Forecast:**

## **Temperatures:**

✓ High temperatures are expected to reach the mid 60s F today near 65 F. The application would be at risk of being a few degrees too cool

## Wind/Clouds:

- ✓ Sustained winds from the SW today. Ranges of 13 -18 mph are favored from 9 AM - 6 PM. Gusts can range from 25 - 30 mph, occasionally reaching up to 35 mph.
- ✓ Clouds will again not be much of a factor today; anticipating abundant sunshine with a few clouds rolling in towards the late PM

#### **Today's Precipitation Chances:**

Today will be a dry day. It is worth noting that the air will be quite dry (RH values in 40% range)

**Rain + Snow Totals:** 

N/A

#### **Dew/Frost:**

Similar to this morning, frost formation is not favored getting into tomorrow AM as the low levels of the atmosphere are too dry