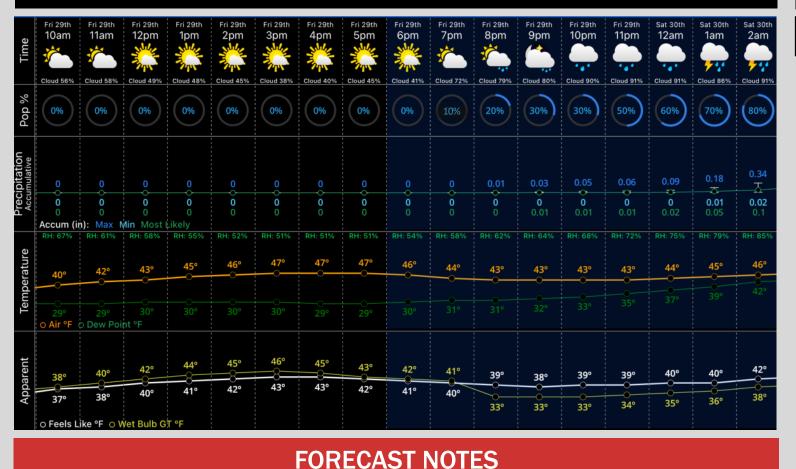

# Hour by Hour Forecast:

### **Today's Precipitation Chances:**

Continue to favor dry conditions for the majority of the day. Then right around 7 – 8 PM, scattered light to moderate rain showers will begin to creep into the area, gradually increasing in coverage and intensity through the evening. By 11 PM- 12 AM CT, showers will be moderate to at times heavy and move widespread over Chicago.

#### Rain + Snow Totals:

Rainfall totals by midnight will sit around trace to 0.1". By sunrise, rainfall totals will be up near 0.3 – 0.5" with rain chances then continuing for Saturday.

### Dew/Frost:

Continuous rainfall favored overnight resulting in wet surfaces in the AM.

## **Temperatures:**

- ✓ High Temperatures are expected to get into the upper 40's F / Low 50's F today.
- $\checkmark$  Lows will take a dip to the low 40's F tomorrow AM.

## Wind/Clouds:

- Clouds this AM are continuing to build in. Expecting by 12 PM, partly sunny skies will fill in with cloud cover to become overcast.
- ✓ Winds out of the ENE will remain pretty calm at 2 7 MPH through much of today, occasionally shifting a bit more out of the ESE. By 9 PM CT, winds will gradually increase to 5 – 10 MPH with gusts up to 18 MPH at times.