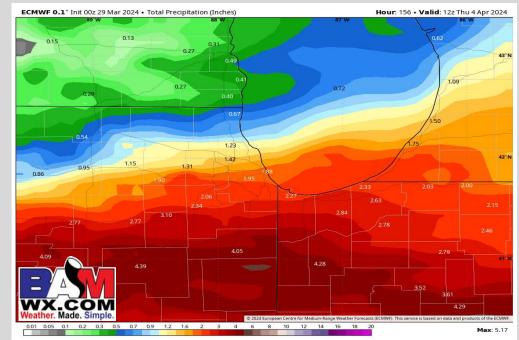

### **Rainfall Totals Through THU AM**

### **NEXT 5 DAYS: IMPORTANT FORECAST NOTES:**

- SAT: Rain should start to exit in the 5 7 AM timeframe. Rainfall totals through SAT AM around 0.3" – 0.5" cannot be ruled out. Due to coverage/ uncertainty on placement, confidence in rainfall totals is low. Data has trended mostly east / south on SAT PM. Overall favoring dry the back half of the day SAT.
- ✓ <u>SUN</u>: Confidence remains low on the specifics on Sunday and on, but showers/ storms will be possible. SUN afternoon would need to be monitored for activity pending on where a warm front sets up. Better threat exists into overnight SUN into MON AM when a warm front will be in closer proximity.
- ✓ MON: Waves of rain will be possible on Monday with the potential for heavy rain and perhaps some stronger storms. Rain chances look consistent through the day at this distance.
- ✓ <u>TUE:</u> Lingering rain seems likely on TUE, especially early TUE. Heaviest of the rain should have exited at this point, however. Rainfall totals through TUE could easily amount to 1" 2"
- <u>WED:</u> Anticipating some scattered rain showers to be around for much of the day as the system exits to the west. Low end risk for some flurries to mix in on the back side of this activity.