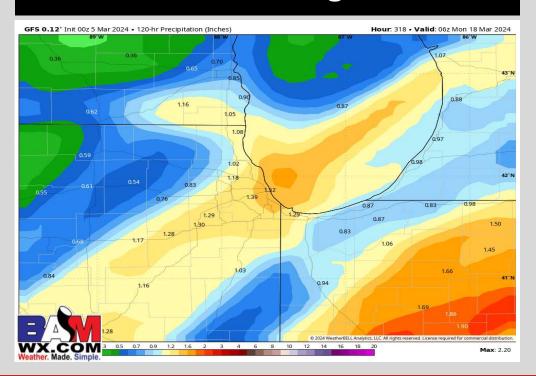

# **Rainfall Totals Through SUN PM**

### **Precipitation:**

- ✓ <u>WED</u>: A dry day is expected on WED.
- ✓ THU: Most of THU is expected to be dry with increasing chances towards midnight getting into FRI AM.
- ✓ FRI: Rain/ Storm chances will be possible throughout the day on FRI.
- SAT: Chances will be dependent on exact track/ speed of a lowpressure system into the weekend. SAT runs the risk of trending dry as the system on Friday progresses east. At this time however rain is favored with a risk of back side flurries.
- ✓ <u>SUN:</u> Models are trying to pick up on the risk for a few back side flurries very early Sunday AM behind the main low pressure system, however favoring the day to be dry outside of that.