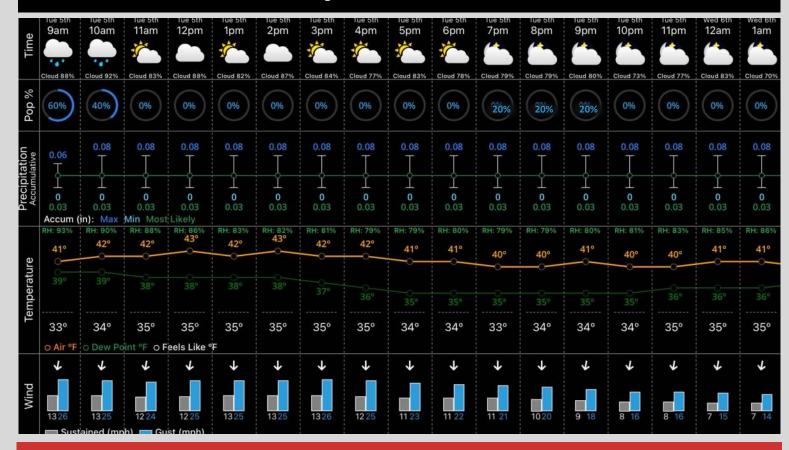

# **Hour by Hour Forecast:**

## **Temperatures:**

✓ High temperatures today expected to reach the low 40s F.

## **Wind/Clouds:**

- Winds will continue out of the NNE throughout the day today at 15 20 MPH. It won't be until closer to midnight that winds will gradually calm to 8 13 MPH. Gusts of 30 35 MPH cannot be ruled out today through 10 PM.
- ✓ Skies will remained overcast throughout the day today.

#### **Today's Precipitation Chances:**

Showers and storms continue to push E away from Chicago. Anticipating only isolated pockets of drizzle / a very light shower to linger through 11 AM-CT today.

#### **Rain + Snow Totals:**

Trace amounts of rain will be possible today as this activity continues to move E of Chicago.

#### **Dew/Frost:**

There is a lower end risk for dew development Wednesday morning.