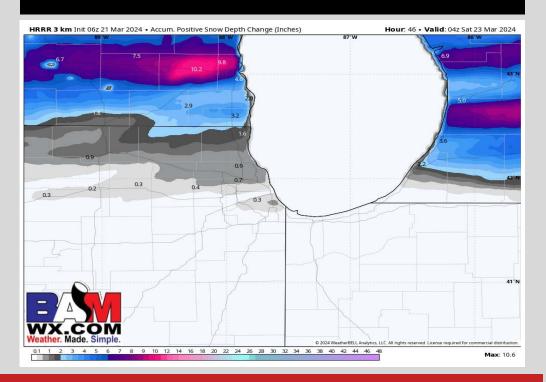

## **Potential Snow Totals: FRI AM Clipper**

#### **NEXT 5 DAYS: IMPORTANT FORECAST NOTES:**

- FRI: Best timing for the clipper system for now would enter near 4 AM and from 4 9 AM this would be the best potential for 0.5 -1" of snow. Beyond 9 AM confidence is still low, but the better accumulating snow corridor stays to the north, with precip exiting near 5 PM.
- ✓ <u>SAT:</u> Aside from a potential stray AM flurry prior to 8 AM, the day is looking dry.
- ✓ <u>SUN:</u> Low confidence present, but it is likely the AM remains dry with only a 10% chance for a stray flurry. Placement of a warm front can cause stray light precipitation in the afternoon as well. The risk is simply this day remains dry.
- ✓ MON: The AM would risk trending drier as well. There will be notable heavy rain moving in, but latest data suggests this will not arrive until very late PM.
- ▼ TUE: Some scattered light showers will be possible through the morning however then drier conditions will work in for the second half of the day.