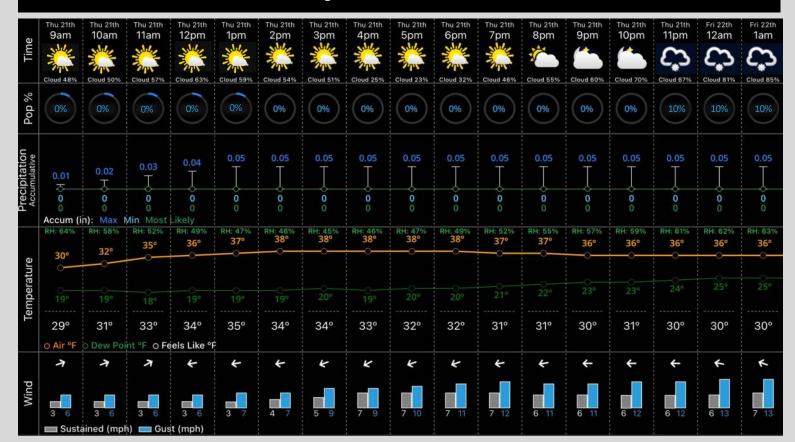

# **Hour by Hour Forecast:**

## **Temperatures:**

✓ High temperatures today will top out in the upper 30s / low 40s F. Lows Friday AM will sit in the mid 30s F.

## Wind/Clouds:

- ✓ Winds will be calm and variable throughout the first half of the day with speeds around 2 – 7 mph. After 1 PM, winds will shift out of the E, increasing to 5 – 10 mph. Gusts of 13 – 18 will be possible through the late afternoon.
- ✓ The sky will remain mostly sunny today with a few passing clouds. After 8 PM, overcast/snowy skies will begin moving in.

#### **Today's Precipitation Chances:**

Dry conditions anticipated for the majority of today. After 10 – 11 PM-CT, some scattered light snow will begin to work into the Chicago area, however favoring this risk to mostly sit north of the city.

#### Rain + Snow Totals:

Trace amounts of snow favored to fall from the sky between 10 PM – midnight. Better chances will sit N of Chicago Metro. Through the end of this clipper system, expecting less than 1" in snow to be realized on pavement.

#### **Dew/Frost:**

Snow will be pushing in through the overnight period, bringing a light accumulation risk on surfaces.