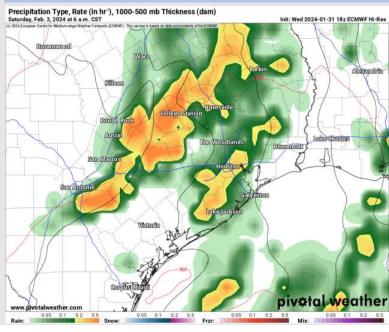

## Houston Pilots: Sat. 2/3/2024

### **Forecast Discussion**

Precip: Line of Scattered Storms will push in from the west during the morning hours. A few storms will have severe potential, with 40 – 50 kt gusts to be possible. Storms favored to impact the area between 5AM and 10AM.

### Precip Image: 6 AM CT

Wind Speed: 8 AM CT

High Temps Saturday