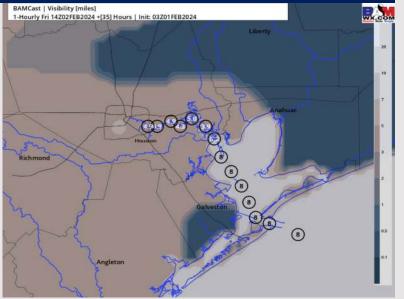

### 3 AM CT FRI Visibility

### 8 AM CT FRI Visibility

- TIMEFRAME THREAT
  DISCUSSED

  2 AM 1 PM THU

  Medium
- ➤ Confidence remains low in terms of coverage and start time for this event. Given elevated winds and cloud cover concerns, favoring this risk to patchier at the present time.
- N of Morgan's Point: Confidence is lowest in terms of if dense fog can reach as far north as these stations. Despite simulated visibility showing this risk, favoring coverage to be patchier at this time with only a localized risk for visibilities of less than 1 mile. Current timeframe favored is 2AM 8AM.
- ➤ S of Morgan's Point: Watching for the risk of patchy / patchy dense fog for stations S. of Morgan's Point from 2 AM 1PM-CT. Southeasterly winds will allow for sea fog development to be possible. Visibilities of less than a mile can't be ruled out, despite simulated visibility not showing this clearly. While this timeframe may need to be narrowed further in terms of the greatest potential, the potential for patchy fog beyond this period is not favored due to increasing winds and temperatures.