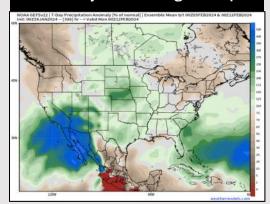

#### **Next 7 Day Temperature Departure**

**Next 7 Day Total Precipitation** 

**8-14** Day Temperature Departure

8-14 Day % of Average Precip.