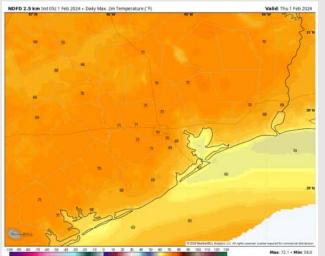

### Precip Image: 2 PM CT

Wind Speed: 9 PM CT

High Temps Thursday

High Temps: N of Morgan's Point: High 60s to lower 70s F. S of Morgan's Point: Low 60s F

Visibility: Patchy fog risks remain low-end. See Visibility Slide for more details.