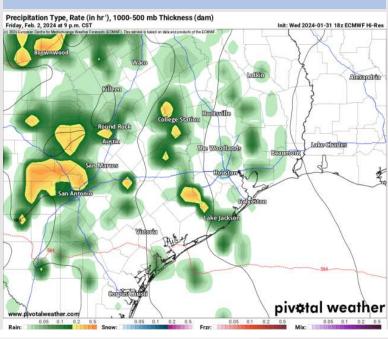

### Precip Image: 9 PM CT

Wind Speed: 1 AM CT

High Temps Friday

### **Forecast Discussion**

Precip: Pockets of drizzle will be possible through 9 AM-CT. A dry period through 6PM is expected, with scattered showers and a few storms working in during the evening. Main storm line favored to impact area Saturday AM.