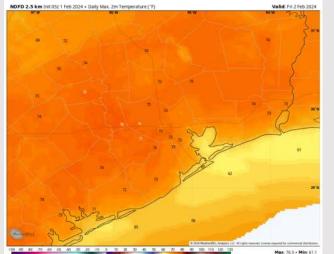

### Precip Image: 9 PM CT

Wind Speed: 1 AM CT

High Temps Friday

High Temps: N of Morgan's Point: Lower 70s F S of Morgan's Point: Low to Mid 60s F.

Visibility: Lower confidence on timing and coverage, but given southeasterly winds, periods of at least patchy fog will be favored.