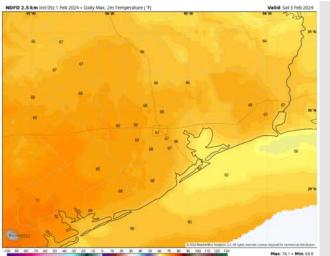

## Houston Pilots: Sat. 2/3/2024

High Temps: N of Morgan's Point: Low 60s F. S of Morgan's Point: Mid to Upper 60s F.

Visibility: Patchy fog risks will be in play for Stations S of Morgan's Point prior to arrival of front, but lower confidence on timing.

### Precip Image: 6 AM CT

Wind Speed: 8 AM CT

High Temps Saturday