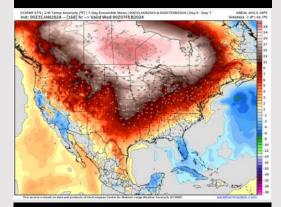

## **Houston Pilots: 2/1/24**

#### **Next 7 Day Temperature Departure**

**Next 7 Day Total Precipitation** 

**8-14** Day Temperature Departure

8-14 Day % of Average Precip.

#### 15-30 Day Temperature Departure

#### 15-30 Day % of Average Precip.

- Drier conditions will continue through tomorrow PM before drizzle can press into the area. The best chances for accumulation looks to enter on Saturday. Above normal temperatures favored for the week ahead.
- Above normal precipitation chances are at play during the week 2 timeframe. Temps expected to be above normal as well.
- > Below normal temperatures and much above normal chances for precipitation are favored in the weeks 3/4 timeframe.