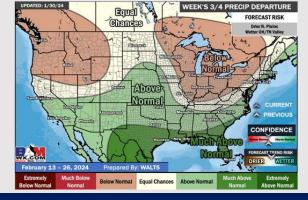

#### 15-30 Day Temperature Departure

#### 15-30 Day % of Average Precip.

- Drier conditions will continue through tomorrow PM before drizzle can press into the area. The best chances for accumulation looks to enter on Saturday. Above normal temperatures favored for the week ahead.
- Above normal precipitation chances are at play during the week 2 timeframe. Temps expected to be above normal as well.
- > Below normal temperatures and much above normal chances for precipitation are favored in the weeks 3/4 timeframe.