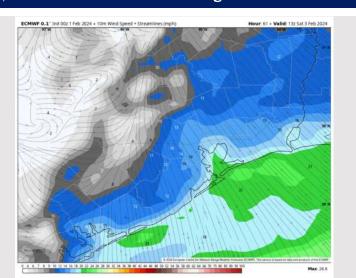

## Houston Pilots: Sat. 2/3/2024

Wind: Winds will remain out of the southeast before veering out of the southwest after 3PM as the front fully passes the area. N Morgan's Point: 7 - 12 kts through 2PM before becoming 3 – 6 kts. S of Morgan's Point: Winds will be at 14 – 19 kts though 2 PM, then will decrease to 7– 11 kts for the rest of the evening. Non-Thunderstorm Gusts of 25 - 30 kts cannot be ruled out for all stations through 2PM.

### Precip Image: 6 AM CT

Wind Speed: 8 AM CT

High Temps Saturday