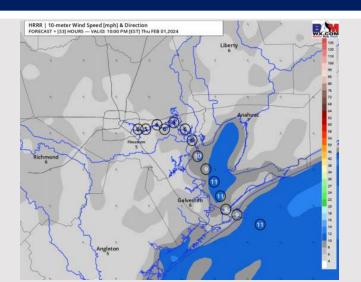

Wind: Winds will remain out of the southeast for the entire day. N Morgan's Point: Will start the day at 3 – 7 kts before increasing to 6 – 11 kts after 12PM for the remainder of the day. S of Morgan's Point: 8 – 14 kts for the entire day.