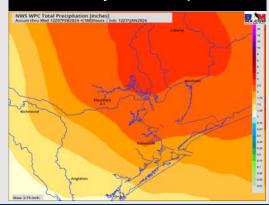

#### **Next 7 Day Temperature Departure**

**Next 7 Day Total Precipitation** 

**8-14** Day Temperature Departure

8-14 Day % of Average Precip.