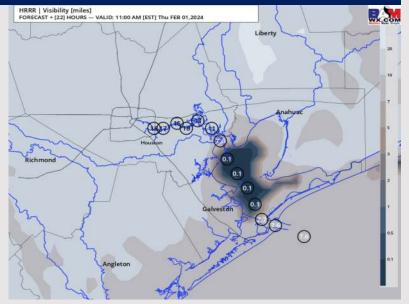

### **10 AM CT THU Visibility**

| TIMEFRAME<br>DISCUSSED | THREAT |
|------------------------|--------|
| 5 AM - 12 PM THU       | Low    |

- ➤ N of Morgan's Point: Anticipating a low cloud deck reducing visibility to 2 4 miles in a patchy fashion to be possible Thursday morning as winds will be very calm. This risk is favored to linger through 12 PM-CT.
- ➤ S of Morgan's Point: Watching for the risk of patchy / patchy dense fog for stations S. of Morgan's Point from 5 AM 12 PM-CT Thursday. Winds will begin out of the SW Thursday morning, limiting fog development. After 7 AM-CT, winds over the Gulf will shift out of the SE, allowing for some patchy fog development within Galv. Bay reducing visibility to 1 3 miles. The greatest, most "widespread" risk occurring between 8 11 AM-CT with visibilities being reduced to 2 miles or less.
- ➤ Weak winds and high cloud cover will be the main limiting factor, and keep this risk limited during the AM hours.