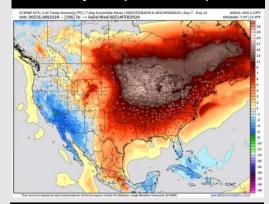

#### **Next 7 Day Temperature Departure**

**Next 7 Day Total Precipitation** 

**8-14** Day Temperature Departure

8-14 Day % of Average Precip.