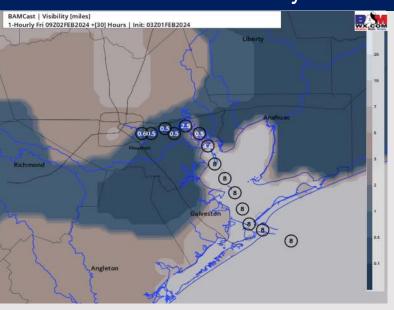

### 3 AM CT FRI Visibility

### 8 AM CT FRI Visibility

- TIMEFRAME THREAT
  DISCUSSED

  2 AM 1 PM THU

  Medium
- ➤ Confidence remains low in terms of coverage and start time for this event. Given elevated winds and cloud cover concerns, favoring this risk to patchier at the present time.
- N of Morgan's Point: Confidence is lowest in terms of if dense fog can reach as far north as these stations. Despite simulated visibility showing this risk, favoring coverage to be patchier at this time with only a localized risk for visibilities of less than 1 mile. Current timeframe favored is 2AM 8AM.
- ➤ S of Morgan's Point: Watching for the risk of patchy / patchy dense fog for stations S. of Morgan's Point from 2 AM 1PM-CT. Southeasterly winds will allow for sea fog development to be possible. Visibilities of less than a mile can't be ruled out, despite simulated visibility not showing this clearly. While this timeframe may need to be narrowed further in terms of the greatest potential, the potential for patchy fog beyond this period is not favored due to increasing winds and temperatures.