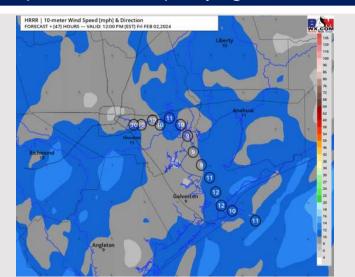

### Precip Image: 9 PM CT

Wind Speed: 1 AM CT

High Temps Friday

Wind: Winds will remain out of the southeast for the entire day. N Morgan's Point: Will start the day at 3 – 7 kts before increasing to 6 – 11 kts after 12PM for the remainder of the day. S of Morgan's Point: 8 – 14 kts for the entire day.