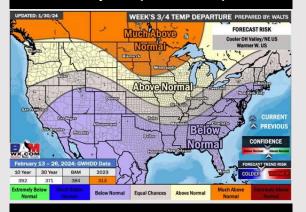

#### 15-30 Day % of Average Precip.

- Drier conditions will continue through tomorrow PM before drizzle can press into the area. The best chances for accumulation looks to enter on Saturday. Above normal temperatures favored for the week ahead.
- Above normal precipitation chances are at play during the week 2 timeframe. Temps expected to be above normal as well.
- > Below normal temperatures and much above normal chances for precipitation are favored in the weeks 3/4 timeframe.