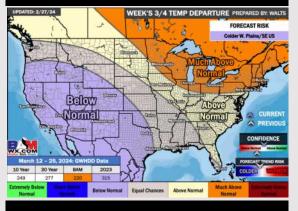

## **Houston Pilots: 2/27/24**

#### **Next 7 Day Temperature Departure**

**Next 7 Day Total Precipitation** 

**8-14** Day Temperature Departure

8-14 Day % of Average Precip.

**15-30 Day Temperature Departure** 

15-30 Day % of Average Precip.

- The next best chance of rain is favored to move through at the end of the week. Above normal temperatures favored for the week ahead.
- Above normal precipitation chances are at play during the week 2 timeframe. Temps expected to be around slightly below normal.
- > Seasonable temperatures and above normal chances for precipitation are favored in the weeks 3/4 timeframe.