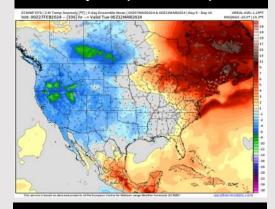

## **Houston Pilots: 2/27/24**

#### **Next 7 Day Temperature Departure**

**Next 7 Day Total Precipitation** 

**8-14** Day Temperature Departure

8-14 Day % of Average Precip.

**15-30 Day Temperature Departure** 

15-30 Day % of Average Precip.

- The next best chance of rain is favored to move through at the end of the week. Above normal temperatures favored for the week ahead.
- Above normal precipitation chances are at play during the week 2 timeframe. Temps expected to be around slightly below normal.
- > Seasonable temperatures and above normal chances for precipitation are favored in the weeks 3/4 timeframe.