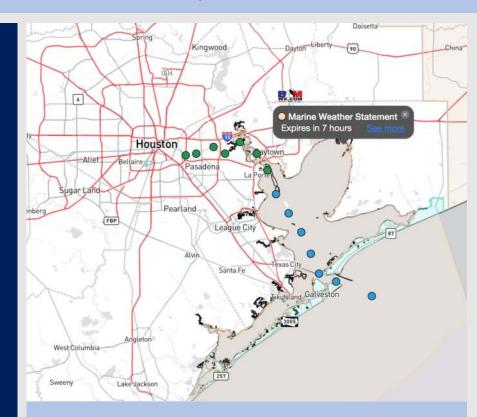

Radar/NWS Alerts: 2:00 PM CT

details in slides below.

As always, please do not hesitate to reach out to us with any forecast questions via the chat option on Clarity or our on-call number, (317)-560-8122 press 1 for forecast questions.