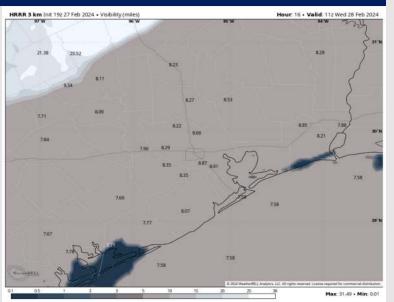

#### **5 AM CT WED VISIBILITY**

### Confidence

| TIMEFRAME<br>DISCUSSED | THREAT |
|------------------------|--------|
| 3 AM CT - 10 AM CT     | LOW    |

- ➤ A low-end patchy fog threat will be possible for stations S of Morgan's Point Wednesday AM. Watching for this risk to occur from 3 10 AM CT. if this fog develops, anticipating visibilities of around 1-3 miles, with a few isolated pockets of visibility at less than 1 mile, primarily for stations 11/12 through the Boarding Station.
- Visibilities N of station 11/12 may drop to 3 − 5 miles through the 3
   − 10 AM timeframe due to hazy conditions.
- ➤ Winds will shift out of the N by 10 AM as front sweep across the area, ending the fog risk for the rest of the day.