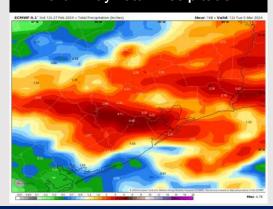

## **Houston Pilots: 2/27/24**

#### **Next 7 Day Temperature Departure**

**Next 7 Day Total Precipitation** 

**8-14** Day Temperature Departure

8-14 Day % of Average Precip.

**15-30 Day Temperature Departure** 

15-30 Day % of Average Precip.

- The next best chance of rain is favored to move through at the end of the week. Above normal temperatures favored for the week ahead.
- Above normal precipitation chances are at play during the week 2 timeframe. Temps expected to be around slightly below normal.
- > Seasonable temperatures and above normal chances for precipitation are favored in the weeks 3/4 timeframe.