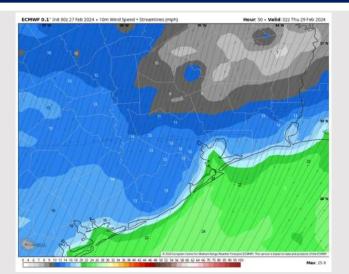

# Houston Pilots: Thu. 2/29/2024

### **Forecast Discussion**

**Precip:** Scattered light rain showers will work across the area during the PM hours on Thursday.

Wind: Winds will be out of the E/NE throughout the day on THU. N Morgan's Point: 6 – 11 kts throughout the day. S of Morgan's Point: Winds at 15-20 kts throughout the entire day (slightly higher winds towards the Boarding Station at 18-23 kts). Wind gusts of 25-30 kts possible S of Morgan's Point throughout the entire day on THU.

### Precip Image: 6 PM CT

Wind Speed: 3 PM CT

High Temps Thursday