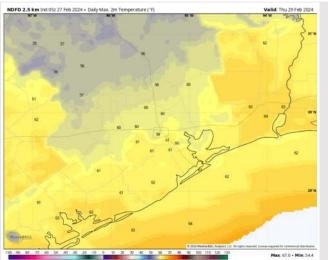

# Houston Pilots: Thu. 2/29/2024

High Temps: N of Morgan's Point: Low 60s F. S of Morgan's Point: Low 60s F.

Visibility: Not anticipating any visibility concerns for THU.

### Precip Image: 6 PM CT

Wind Speed: 3 PM CT

High Temps Thursday