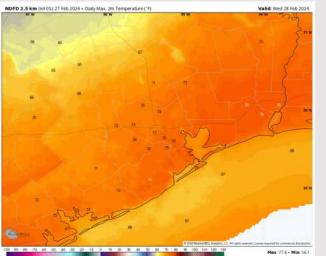

# Houston Pilots: Wed. 2/28/24

High Temps: N of Morgan's Point: Mid 70s F. S of Morgan's Point: Low 70s F.

Visibility: A low end risk for fog in the mid morning WED before a front passes through the area (11 AM). View visibility slide.

#### Precip Image: 12 PM CT

Wind Speed: 8 PM CT

High Temps Wednesday