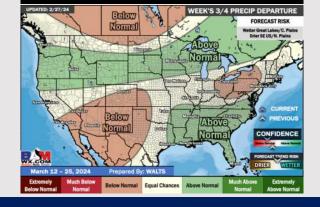

## **Houston Pilots: 2/27/24**

#### **Next 7 Day Temperature Departure**

**Next 7 Day Total Precipitation** 

**8-14** Day Temperature Departure

8-14 Day % of Average Precip.

**15-30 Day Temperature Departure** 

15-30 Day % of Average Precip.

- The next best chance of rain is favored to move through at the end of the week. Above normal temperatures favored for the week ahead.
- Above normal precipitation chances are at play during the week 2 timeframe. Temps expected to be around slightly below normal.
- > Seasonable temperatures and above normal chances for precipitation are favored in the weeks 3/4 timeframe.