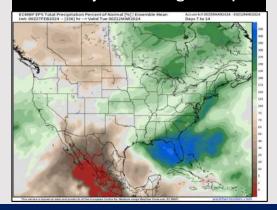

## **Houston Pilots: 2/27/24**

#### **Next 7 Day Temperature Departure**

**Next 7 Day Total Precipitation** 

**8-14** Day Temperature Departure

8-14 Day % of Average Precip.

**15-30 Day Temperature Departure** 

15-30 Day % of Average Precip.

- The next best chance of rain is favored to move through at the end of the week. Above normal temperatures favored for the week ahead.
- Above normal precipitation chances are at play during the week 2 timeframe. Temps expected to be around slightly below normal.
- > Seasonable temperatures and above normal chances for precipitation are favored in the weeks 3/4 timeframe.