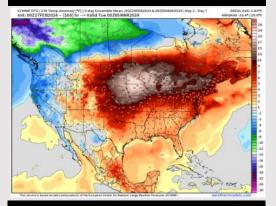

## **Houston Pilots: 2/27/24**

#### **Next 7 Day Temperature Departure**

**Next 7 Day Total Precipitation** 

**8-14** Day Temperature Departure

8-14 Day % of Average Precip.

**15-30 Day Temperature Departure** 

15-30 Day % of Average Precip.

- The next best chance of rain is favored to move through at the end of the week. Above normal temperatures favored for the week ahead.
- Above normal precipitation chances are at play during the week 2 timeframe. Temps expected to be around slightly below normal.
- > Seasonable temperatures and above normal chances for precipitation are favored in the weeks 3/4 timeframe.