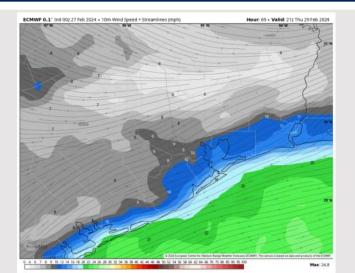

# Houston Pilots: Tue. 2/27/2024

### **Forecast Discussion**

**Precip:** Favoring dry conditions for the rest of the day.

Wind: Winds out of the S/SW throughout the day. N Morgan's Point: Winds will sit at 13- 18 kts through 5 PM, then winds will decrease to 8 – 13 kts. S of Morgan's Point: Winds at 8 – 13 kts through 6 PM, then winds increase slightly to 13 – 18 for the rest of the evening. Gusts of 20-30 kts possible for all Stations throughout the rest of the day.

### Precip Image: 6 PM CT

Wind Speed: 4 PM CT

Low Temps Wed AM