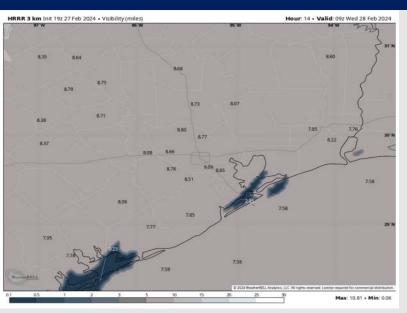

#### **3 AM CT WED VISIBILITY**

### Confidence

| TIMEFRAME<br>DISCUSSED | THREAT |
|------------------------|--------|
| 3 AM CT - 10 AM CT     | LOW    |

- ➤ A low-end patchy fog threat will be possible for stations S of Morgan's Point Wednesday AM. Watching for this risk to occur from 3 10 AM CT. if this fog develops, anticipating visibilities of around 1-3 miles, with a few isolated pockets of visibility at less than 1 mile, primarily for stations 11/12 through the Boarding Station.
- Visibilities N of station 11/12 may drop to 3 − 5 miles through the 3
   − 10 AM timeframe due to hazy conditions.
- ➤ Winds will shift out of the N by 10 AM as front sweep across the area, ending the fog risk for the rest of the day.