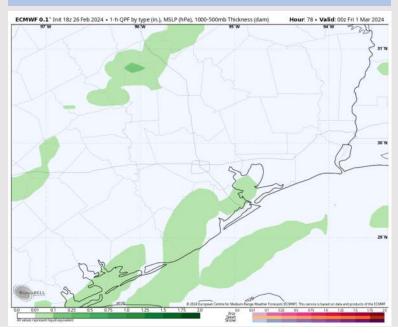

# Houston Pilots: Thu. 2/29/2024

### **Forecast Discussion**

**Precip:** Scattered light rain showers will work across the area during the PM hours on Thursday.

Wind: Winds will be out of the E/NE throughout the day on THU. N Morgan's Point: 6 – 11 kts throughout the day. S of Morgan's Point: Winds at 15-20 kts throughout the entire day (slightly higher winds towards the Boarding Station at 18-23 kts). Wind gusts of 25-30 kts possible S of Morgan's Point throughout the entire day on THU.

### Precip Image: 6 PM CT

Wind Speed: 3 PM CT

High Temps Thursday