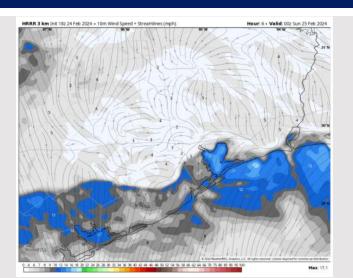

### **Forecast Discussion**

**Precip:** Favoring dry conditions for Sunday.

Wind: Winds out of the SW during much of the AM shift out of the S by 10 AM. N of Morgan's Point: Winds will be at 3-8 kts through 11 AM, increasing to 7-12 kts after that time. S of Morgan's Point: Winds at 5-10 kts through 11 AM, increasing to 8-13 kts after that time. Wind gusts of 20-25 kts possible N of Morgan's Point after 11 AM and for all Stations after 6 PM.

#### Precip Image: 12 PM CT

Wind Speed: **12 PM CT** 

**High Temps** Sunday