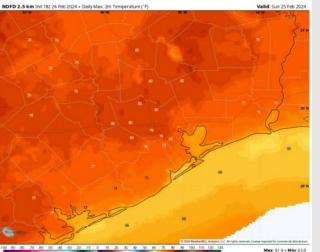

High Temps: N of Morgan's Point: Upper 70s F. S of Morgan's Point: Mid-Upper 60s F.

Visibility: Not anticipating visibility concerns at this time.

#### Precip Image: 12 PM CT

Wind Speed: **12 PM CT** 

**High Temps** Sunday