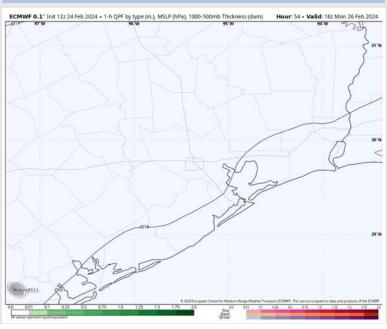

### **Forecast Discussion**

**Precip:** Favoring dry conditions for Monday.

Wind: Winds will remain out of the S/SSW throughout the day Monday. N Morgan's Point: 7 – 12 kts throughout the day. S of Morgan's Point: Winds at 13 – 18 kts throughout the day. Wind gusts of 20-25 kts possible for all Stations throughout the day Monday.

#### Precip Image: 12 PM CT

Wind Speed: 5 PM CT

High Temps Monday