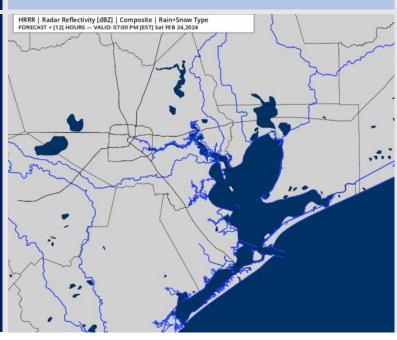

### **Forecast Discussion**

**Precip:** Favoring dry conditions for today.

Wind: Winds variable in direction as a weak front works through. N Morgan's Point: Winds at 3 – 6 kts for the entire day. S of Morgan's Point: Winds at 3 – 6 kts through 6PM before becoming 4 - 8 kts.

### Precip Image: 6 PM CT

Wind Speed: 6 PM CT

Low Temps SUN AM