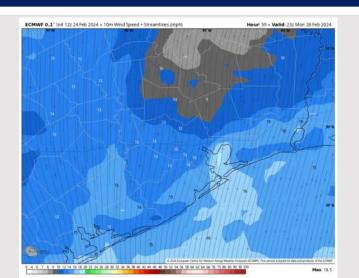

# Houston Pilots: Sun. 2/25/2024

### **Forecast Discussion**

**Precip:** Favoring dry conditions for Sunday.

Wind: Winds out of the SW during much of the AM shift out of the S by 10 AM. N of Morgan's Point: Winds will be at 3-8 kts through 11 AM, increasing to 7-12 kts after that time. S of Morgan's Point: Winds at 5-10 kts through 11 AM, increasing to 8-13 kts after that time. Wind gusts of 20-25 kts possible N of Morgan's Point after 11 AM and for all Stations after 6 PM.

High Temps: N of Morgan's Point: Upper 70s F. S of Morgan's Point: Mid-Upper 60s F.

Visibility: Not anticipating visibility concerns at this time.

#### Precip Image: 12 PM CT

Wind Speed: **12 PM CT** 

**High Temps** Sunday