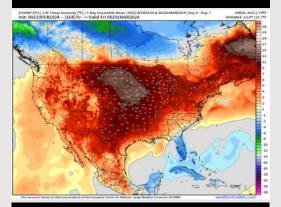

# **Houston Pilots: 2/24/24**

#### **Next 7 Day Temperature Departure**

**Next 7 Day Total Precipitation** 

**8-14** Day Temperature Departure

8-14 Day % of Average Precip.

#### 15-30 Day % of Average Precip.

- The next best chance of rain is favored to move in towards the middle / end of next week. Above normal temperatures favored for the week ahead.
- Slightly above normal precipitation chances are at play during the week 2 timeframe. Temps expected to be slightly above normal.
- > Seasonable temperatures and above normal chances for precipitation are favored in the weeks 3/4 timeframe.