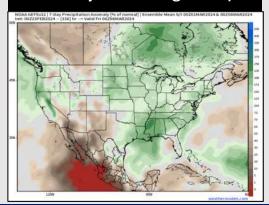

#### **Next 7 Day Temperature Departure**

**Next 7 Day Total Precipitation** 

**8-14** Day Temperature Departure

8-14 Day % of Average Precip.

#### 15-30 Day % of Average Precip.

- The next best chance of rain is favored to move in towards the middle / end of next week. Above normal temperatures favored for the week ahead.
- Slightly above normal precipitation chances are at play during the week 2 timeframe. Temps expected to be slightly above normal.
- > Seasonable temperatures and above normal chances for precipitation are favored in the weeks 3/4 timeframe.