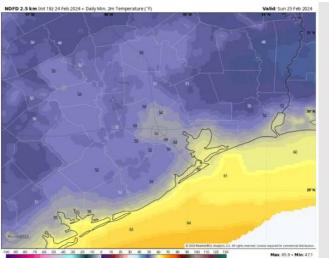

Low Temps: N of Morgan's Point: Mid 50s F. S of Morgan's Point: Upper 50s-Low 60s F.

Visibility: No fog risks favored for today.

### Precip Image: 6 PM CT

Wind Speed: 6 PM CT

Low Temps SUN AM