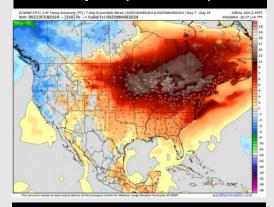

#### **Next 7 Day Temperature Departure**

**Next 7 Day Total Precipitation** 

**8-14** Day Temperature Departure

8-14 Day % of Average Precip.

#### 15-30 Day % of Average Precip.

- The next best chance of rain is favored to move in towards the middle / end of next week. Above normal temperatures favored for the week ahead.
- Slightly above normal precipitation chances are at play during the week 2 timeframe. Temps expected to be slightly above normal.
- > Seasonable temperatures and above normal chances for precipitation are favored in the weeks 3/4 timeframe.