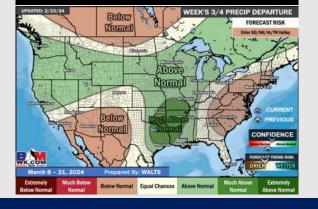

#### 15-30 Day % of Average Precip.

- The next best chance of rain is favored to move in towards the middle / end of next week. Above normal temperatures favored for the week ahead.
- Slightly above normal precipitation chances are at play during the week 2 timeframe. Temps expected to be slightly above normal.
- > Seasonable temperatures and above normal chances for precipitation are favored in the weeks 3/4 timeframe.