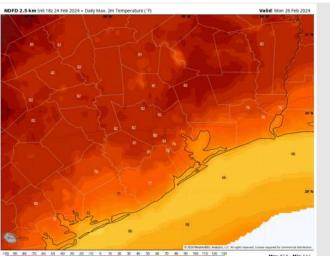

# Houston Pilots: Mon. 2/26/2024

### **Forecast Discussion**

**Precip:** Favoring dry conditions for Monday.

Wind: Winds will remain out of the S/SSW throughout the day Monday. N Morgan's Point: 7 – 12 kts throughout the day. S of Morgan's Point: Winds at 13 – 18 kts throughout the day. Wind gusts of 20-25 kts possible for all Stations throughout the day Monday.

High Temps: N of Morgan's Point: Low 80s F. S of Morgan's Point: Mid-Low 70s F.

**Visibility:** Not anticipating any fog concerns for Monday.

#### Precip Image: 12 PM CT

Wind Speed: 5 PM CT

High Temps Monday