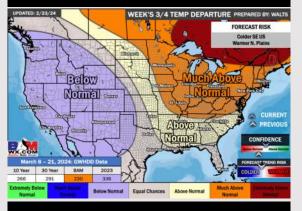

#### 15-30 Day % of Average Precip.

- The next best chance of rain is favored to move in towards the middle / end of next week. Above normal temperatures favored for the week ahead.
- Slightly above normal precipitation chances are at play during the week 2 timeframe. Temps expected to be slightly above normal.
- > Seasonable temperatures and above normal chances for precipitation are favored in the weeks 3/4 timeframe.