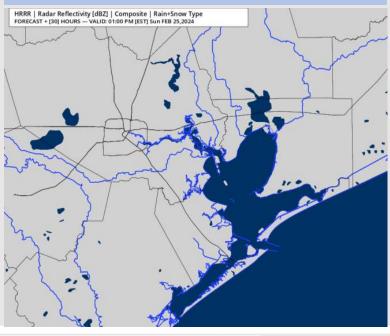

### **Forecast Discussion**

**Precip:** Favoring dry conditions for Sunday.

Wind: Winds out of the SW during much of the AM shift out of the S by 10 AM. N of Morgan's Point: Winds will be at 3-8 kts through 11 AM, increasing to 7-12 kts after that time. S of Morgan's Point: Winds at 5-10 kts through 11 AM, increasing to 8-13 kts after that time. Wind gusts of 20-25 kts possible N of Morgan's Point after 11 AM and for all Stations after 6 PM.

#### Precip Image: 12 PM CT

Wind Speed: **12 PM CT** 

**High Temps** Sunday