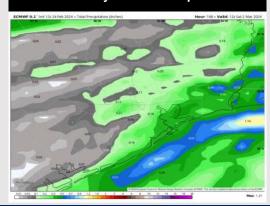

# Houston Pilots: Sat. 2/24/2024

### **Forecast Discussion**

**Precip:** Favoring dry conditions for today.

Wind: Winds variable in direction as a weak front works through. N Morgan's Point: Winds at 3 – 6 kts for the entire day. S of Morgan's Point: Winds at 3 – 6 kts through 6PM before becoming 4 - 8 kts.

Low Temps: N of Morgan's Point: Mid 50s F. S of Morgan's Point: Upper 50s-Low 60s F.

Visibility: No fog risks favored for today.

### Precip Image: 6 PM CT

Wind Speed: 6 PM CT

Low Temps SUN AM