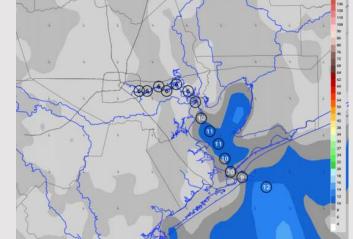

### **Houston Pilots Wave Height Update**

#### Significant Wave Height Image

Waves heights at the Boarding Station will gradually decrease over the next few hours, dropping to less than 3 ft by 5 PM CT today.

Waves will not decrease to 1 – 2 ft for 11/12 through the Boarding Station until ~9 PM CT Friday.