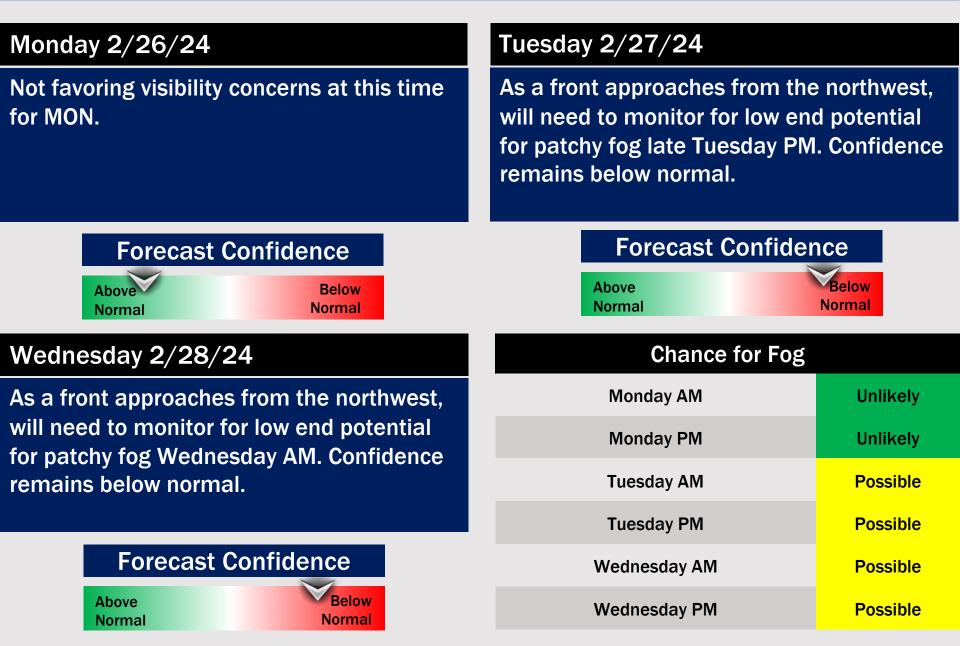

### **Houston Pilots Extended Range Visibility Report**

### Houston Pilots Visibility Chart (miles)

|                   |            |            |            |            |            |            |            |             |             | eca         |             |                 | nue        |            | -          |            |            |            |            |            |             |             |             |            |
|-------------------|------------|------------|------------|------------|------------|------------|------------|-------------|-------------|-------------|-------------|-----------------|------------|------------|------------|------------|------------|------------|------------|------------|-------------|-------------|-------------|------------|
|                   |            |            |            |            |            |            |            | Abo<br>Nori |             | 1           |             | Below<br>Normal |            |            |            |            |            |            |            |            |             |             |             |            |
| Time              | Fri<br>2pm | Fri<br>3pm | Fri<br>4pm | Fri<br>5pm | Fri<br>6pm | Fri<br>7pm | Fri<br>8pm | Fri<br>9pm  | Fri<br>10pm | Fri<br>11pm | Sat<br>12am | Sat<br>1am      | Sat<br>2am | Sat<br>3am | Sat<br>4am | Sat<br>5am | Sat<br>6am | Sat<br>7am | Sat<br>8am | Sat<br>9am | Sat<br>10am | Sat<br>11am | Sat<br>12pm | Sat<br>1pm |
| 610 Bridge        | 10         | 10         | 10         | 10         | 10         | 10         | 10         | 10          | 10          | 10          | 10          | 10              | 10         | 10         | 10         | 10         | 10         | 10         | 10         | 10         | 10          | 10          | 10          | 10         |
| Kinder 1          | 10         | 10         | 10         | 10         | 10         | 10         | 10         | 10          | 10          | 10          | 10          | 10              | 10         | 10         | 10         | 10         | 10         | 10         | 10         | 10         | 10          | 10          | 10          | 10         |
| Greens Bayou      | 10         | 10         | 10         | 10         | 10         | 10         | 10         | 10          | 10          | 10          | 10          | 10              | 10         | 10         | 10         | 10         | 10         | 10         | 10         | 10         | 10          | 10          | 10          | 10         |
| Shell Crude       | 10         | 10         | 10         | 10         | 10         | 10         | 10         | 10          | 10          | 10          | 10          | 10              | 10         | 10         | 10         | 10         | 10         | 10         | 10         | 10         | 10          | 10          | 10          | 10         |
| Lynchburg Ferries | 10         | 10         | 10         | 10         | 10         | 10         | 10         | 10          | 10          | 10          | 10          | 10              | 10         | 10         | 10         | 10         | 10         | 10         | 10         | 10         | 10          | 10          | 10          | 10         |
| Exxon 3           | 10         | 10         | 10         | 10         | 10         | 10         | 10         | 10          | 10          | 10          | 10          | 10              | 10         | 10         | 10         | 10         | 10         | 10         | 10         | 10         | 10          | 10          | 10          | 10         |
| Morgans Point     | 10         | 10         | 10         | 10         | 10         | 10         | 10         | 10          | 10          | 10          | 10          | 10              | 10         | 10         | 10         | 10         | 10         | 10         | 10         | 10         | 10          | 10          | 10          | 10         |
| 75/76             | 10         | 10         | 10         | 10         | 10         | 10         | 10         | 10          | 10          | 10          | 10          | 10              | 10         | 10         | 10         | 10         | 10         | 10         | 10         | 10         | 10          | 10          | 10          | 10         |
| 63/64             | 10         | 10         | 10         | 10         | 10         | 10         | 10         | 10          | 10          | 10          | 10          | 10              | 10         | 10         | 10         | 10         | 10         | 10         | 10         | 10         | 10          | 10          | 10          | 10         |
| 51/52             | 10         | 10         | 10         | 10         | 10         | 10         | 10         | 10          | 10          | 10          | 10          | 10              | 10         | 10         | 10         | 10         | 10         | 10         | 10         | 10         | 10          | 10          | 10          | 10         |
| 37/38             | 10         | 10         | 10         | 10         | 10         | 10         | 10         | 10          | 10          | 10          | 10          | 10              | 10         | 10         | 10         | 10         | 10         | 10         | 10         | 10         | 10          | 10          | 10          | 10         |
| 25/26             | 10         | 10         | 10         | 10         | 10         | 10         | 10         | 10          | 10          | 10          | 10          | 10              | 10         | 10         | 10         | 10         | 10         | 10         | 10         | 10         | 10          | 10          | 10          | 10         |
| 11/12             | 10         | 10         | 10         | 10         | 10         | 10         | 10         | 10          | 10          | 10          | 10          | 10              | 10         | 10         | 10         | 10         | 10         | 10         | 10         | 10         | 10          | 10          | 10          | 10         |
| 1 & 2 Bravo       | 10         | 10         | 10         | 10         | 10         | 10         | 10         | 10          | 10          | 10          | 10          | 10              | 10         | 10         | 10         | 10         | 10         | 10         | 10         | 10         | 10          | 10          | 10          | 10         |

Forecast Confidence

NOTE: This is automated data that may/may not agree with the official BAM thinking that's found on the daily slides or special visibility report slides. This data should be used as a guide only