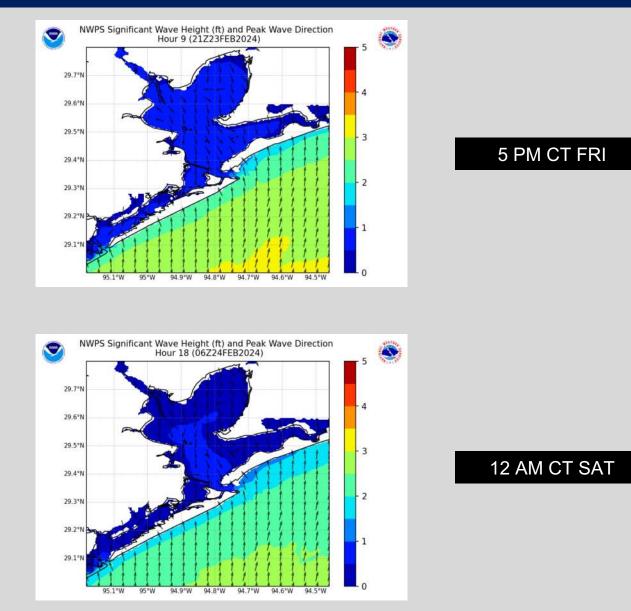

### **Houston Pilots Wave Height Update**

#### Significant Wave Height Image

Waves heights at the Boarding Station will gradually decrease over the next few hours, dropping to less than 3 ft by 5 PM CT today.

Waves will not decrease to 1 – 2 ft for 11/12 through the Boarding Station until ~9 PM CT Friday.