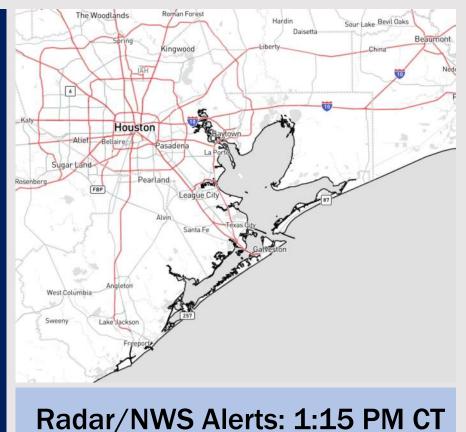

## **Houston Pilots Forecast Package**

Updated: 1:30 PM CT Friday, February 23, 2024

Forecaster: Alyssa Elliott

# **Weather Headlines**

- Favoring dry conditions through the weekend and into the start of next week.
- Wind gusts will remain slightly elevated through the early PM. That being said, winds have shifted out of the N and wave heights continue to decrease.
- Not anticipating any visibility risks over the next few days.



Houston Pilots



As always, please do not hesitate to reach out to us with any forecast questions via the chat option on Clarity or our on-call number, (317)-560-8122 press 1 for forecast questions.

### **Houston Pilots Wave Height Update**



#### Significant Wave Height Image



Waves heights at the Boarding Station will gradually decrease over the next few hours, dropping to less than 3 ft by 5 PM CT today.

Waves will not decrease to 1 – 2 ft for 11/12 through the Boarding Station until ~9 PM CT Friday.

### **Houston Pilots Extended Range Visibility Report**





### Houston Pilots Visibility Chart (miles)



|                   |            |            |            |            |            |            |            |             |             | eca         |             |