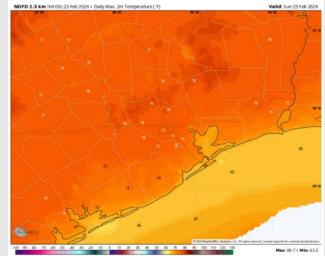

High Temps: N of Morgan's Point: Upper 70s F. S of Morgan's Point: Mid-Upper 60s F.

#### **Visibility:** Not anticipating visibility concerns at this time.

High Temps Sunday