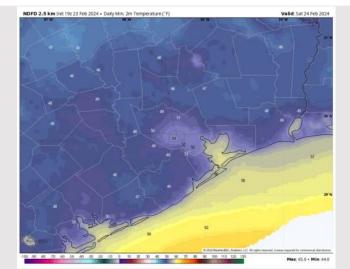

Low Temps: N of Morgan's Point: Low 50s F. S of Morgan's Point: Upper 50s F.

Visibility: Not anticipating any fog concerns the rest of the PM.

HRRR | 10-meter Wind Speed [mph] & Direction

#### Precip Image: 6 PM CT

Low Temps SAT AM