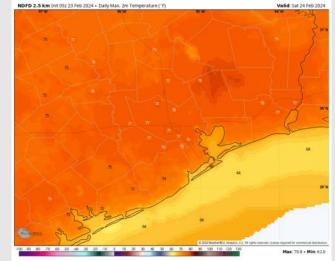

High Temps: N of Morgan's Point: Mid 70s F. S of Morgan's Point: Low 60s F.

Hour: 54 + Valid: 00z Sun 25 Feb 2024

#### Visibility: No fog risks favored for Saturday.

High Temps Saturday