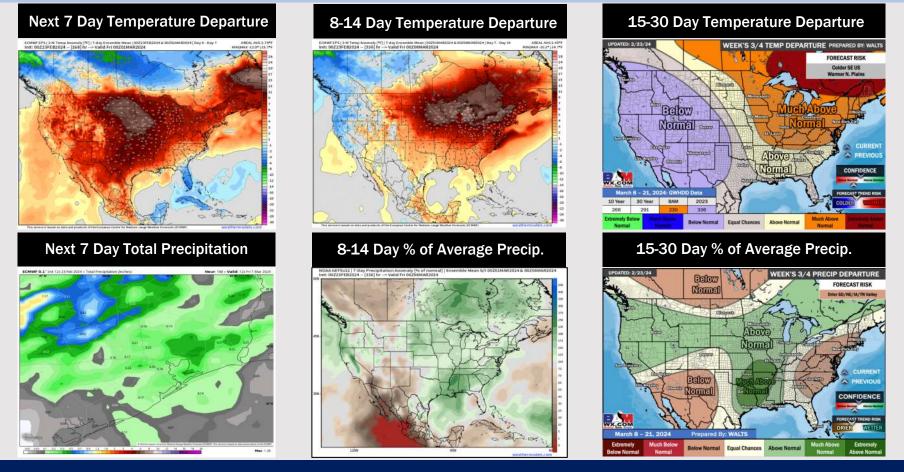

## Houston Pilots: 2/23/24

- The next best chance of rain is favored to move in towards the middle / end of next week. Above normal temperatures favored for the week ahead.
- Slightly above normal precipitation chances are at play during the week 2 timeframe. Temps expected to be slightly above normal.
- Seasonable temperatures and above normal chances for precipitation are favored in the weeks <sup>3</sup>/<sub>4</sub> timeframe.