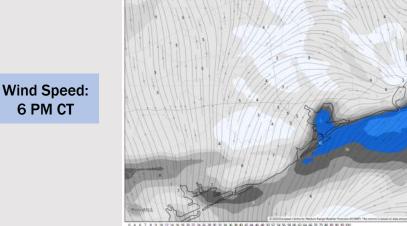

### **Forecast Discussion**

Wind Speed:

**12 PM CT** 

**Precip:** Favoring dry conditions for Sunday.

Wind: Winds out of the SW during much of the AM shift out of the S by 10 AM. N of Morgan's Point: Winds will be at 3-8 kts through 11 AM, increasing to 7-12 kts after that time. S of Morgan's Point: Winds at 5-10 kts through 11 AM, increasing to 8-13 kts after that time. Wind gusts of 20-25 kts possible N of Morgan's Point after 11 AM.