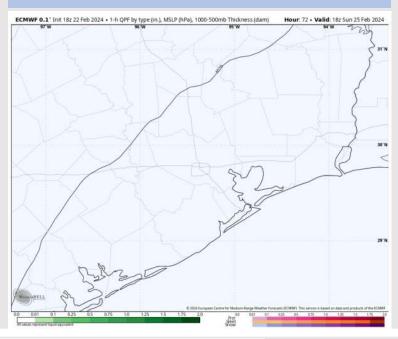

#### Precip Image: 12 PM CT

### **Forecast Discussion**

Wind Speed:

**12 PM CT** 

**Precip:** Favoring dry conditions for Sunday.

Wind: Winds out of the SW during much of the AM shift out of the S by 10 AM. N of Morgan's Point: Winds will be at 3-8 kts through 11 AM, increasing to 7-12 kts after that time. S of Morgan's Point: Winds at 5-10 kts through 11 AM, increasing to 8-13 kts after that time. Wind gusts of 20-25 kts possible N of Morgan's Point after 11 AM.