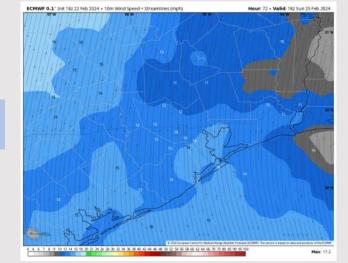

### **Forecast Discussion**

Wind Speed:

**12 PM CT** 

**Precip:** Favoring dry conditions for Sunday.

Wind: Winds out of the SW during much of the AM shift out of the S by 10 AM. N of Morgan's Point: Winds will be at 3-8 kts through 11 AM, increasing to 7-12 kts after that time. S of Morgan's Point: Winds at 5-10 kts through 11 AM, increasing to 8-13 kts after that time. Wind gusts of 20-25 kts possible N of Morgan's Point after 11 AM.