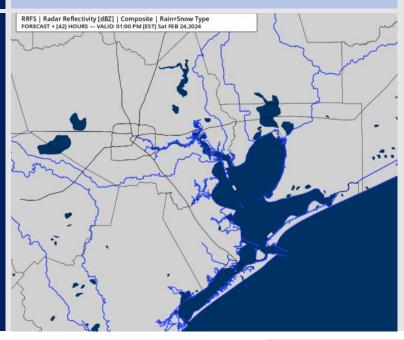

usts of up to 24 – 29 kts will be possible through 7 PM CT.

Low Temps: N of Morgan's Point: Low 50s F. S of Morgan's Point: Upper 50s F.

Visibility: Not anticipating any fog concerns the rest of the PM.

HRRR | 10-meter Wind Speed [mph] & Direction

#### Precip Image: 6 PM CT









Low Temps SAT AM

# Houston Pilots: Sat. 2/24/2024



### **Forecast Discussion**

**Precip:** Favoring dry conditions for Saturday.

Wind: Winds out of the N/NW through 7AM before becoming variable as a weak front works through. N Morgan's Point: Winds at 3 – 6 kts for the entire day. S of Morgan's Point: Winds at 3 – 6 kts through 6PM before becoming 4 - 8 kts.

High Temps: N of Morgan's Point: Mid 70s F. S of Morgan's Point: Low 60s F.

Hour: 54 + Valid: 00z Sun 25 Feb 2024

#### Precip Image: 12 PM CT



#### Visibility: No fog risks favored for Saturday.





High Temps Saturday

## Houston Pilots: Sun. 2/25/2024



### **Forecast Discussion**

Wind Speed:

**12 PM CT** 

**Precip:** Favoring dry conditions for Sunday.

Wind: Winds out of the SW during much of the AM shift out of the S by 10 AM. N of Morgan's Point: Winds will be at 3-8 kts through 11 AM, increasing to 7-12 kts after that time. S of Morgan's Point: Winds at 5-10 kts through 11 AM, increasing to 8-13 kts after that time. Wind gusts of 20-25 kts possible N of Morgan's Point after 11 AM.

High Temps: N of Morgan's Point: Upper 70s F. S of Morgan's Point: Mid-Upper 60s F.

#### Precip Image: 12 PM CT



#### **Visibility:** Not anticipating visibility concerns at this time.





High Temps Sunday

## Houston Pilots: 2/23/24