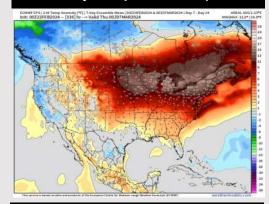

## **Houston Pilots: 2/22/24**

**Next 7 Day Total Precipitation** 

**8-14 Day Temperature Departure** 

8-14 Day % of Average Precip.

**15-30 Day Temperature Departure** 

15-30 Day % of Average Precip.

- > The next best chance of rain is favored to move in early next week. Above normal temperatures favored for the week ahead.
- Slightly above normal precipitation chances are at play during the week 2 timeframe. Temps expected to be above normal.
- > Seasonable to slightly above normal temperatures and above normal chances for precipitation are favored in the weeks 3/4 timeframe.