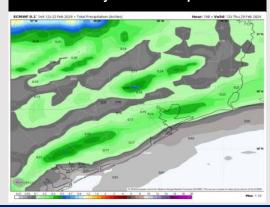

## **Houston Pilots: 2/22/24**

**Next 7 Day Total Precipitation** 

**8-14 Day Temperature Departure** 

8-14 Day % of Average Precip.

**15-30 Day Temperature Departure** 

15-30 Day % of Average Precip.

- > The next best chance of rain is favored to move in early next week. Above normal temperatures favored for the week ahead.
- Slightly above normal precipitation chances are at play during the week 2 timeframe. Temps expected to be above normal.
- > Seasonable to slightly above normal temperatures and above normal chances for precipitation are favored in the weeks 3/4 timeframe.