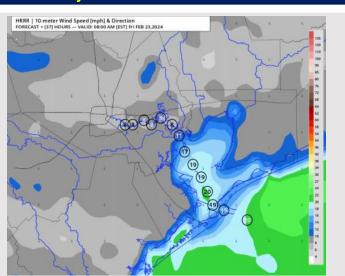

### **Forecast Discussion**

**Precip:** Favoring dry conditions for Friday.

Wind: Winds will calm, and slowly rotate clockwise from SW to N through 5AM, and remain out of the N for the rest of the day. N Morgan's Point: 7 – 12 kts throughout the day. S of Morgan's Point: Winds will sit at 14 – 18 kts through 11 AM before calming to 8 – 13 kts for the remainder of the day. A few gusts of up to 20kts can't be ruled out for all stations through 11AM.

#### Precip Image: 4 PM CT

Wind Speed: 7 AM CT

High Temps Friday