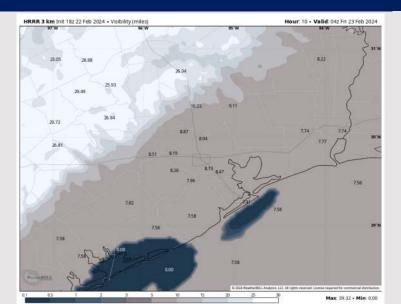

# **Houston Pilots Visibility Report**

### **10 PM CT THU VISIBILITY**

#### 2 AM CT FRI VISIBILITY

### Confidence

TIMEFRAME THREAT DISCUSSED

10 PM THU - 3 AM FRI

Low

- ➤ Anticipating a low end risk for reduced visibility / patchy fog at Station 25/26 through the Boarding Station between 10 PM tonight and 3 AM CT tomorrow out ahead of a weak front. Visibility may reduce to 1 3 miles with the greatest risk occurring over the Boarding Station.
- Confidence remains low, however winds out of the SW would be favorable for this temporary fog development before winds shift out of the NW early Friday morning.
- ➤ Fog is expected to remain primarily over the Gulf with the risk just clipping the shoreline before winds shift and push fog E. off of the coast right around 3 AM Friday, clearing up any visibility concerns.