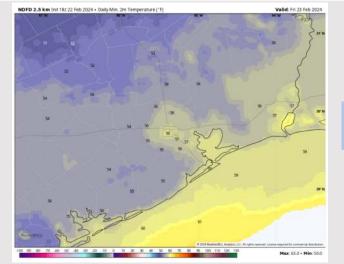

Low Temps: N of Morgan's Point: Mid to Upper 50s F. S of Morgan's Point: Upper 50s F.

Visibility: Low end risk for fog along shoreline and Boarding Station. Check out visibility slide for more info.

#### Precip Image: 9 PM CT

Wind Speed: 4 PM CT

Low Temps Fri AM