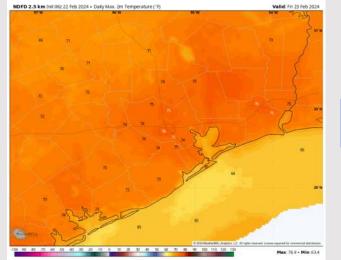

High Temps: N of Morgan's Point: Mid 70s F. S of Morgan's Point: Mid 60s F.

Visibility: Patchy fog cannot be ruled out through the early AM Friday. Check out visibility slide for more info.

#### Precip Image: 4 PM CT

Wind Speed: 7 AM CT

High Temps Friday