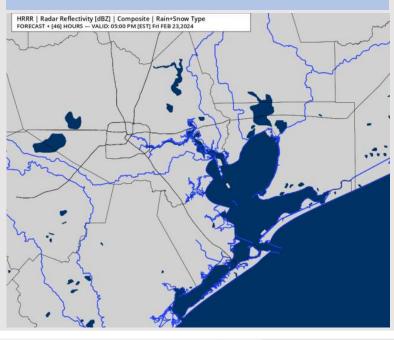

### **Forecast Discussion**

**Precip:** Favoring dry conditions for Friday.

Wind: Winds will calm, and slowly rotate clockwise from SW to N through 5AM, and remain out of the N for the rest of the day. N Morgan's Point: 7 – 12 kts throughout the day. S of Morgan's Point: Winds will sit at 14 – 18 kts through 11 AM before calming to 8 – 13 kts for the remainder of the day. A few gusts of up to 20kts can't be ruled out for all stations through 11AM.

#### Precip Image: 4 PM CT

Wind Speed: 7 AM CT

High Temps Friday