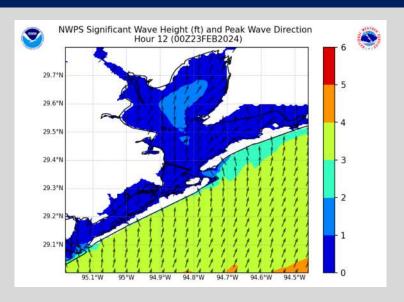

## **Houston Pilots Wave Height Update**

### Significant Wave Height Image

6 PM CT THU

Wave heights are slightly elevated to 2 – 3 ft at stations 11/12 and 3 – 4 ft at the Boarding Station this afternoon as winds continue out of the S/SW.

3 PM CT FRI

Waves at the Boarding
Station will decrease to 2 – 3
ft at the Boarding Station by
12 AM CT Friday. Waves will
not decrease to 1 – 2 ft for
11/12 through the Boarding
Station until ~9 PM CT
Friday.