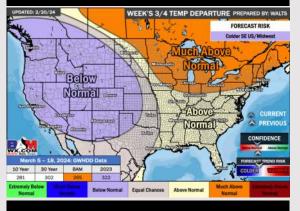

## **Houston Pilots: 2/22/24**

**Next 7 Day Total Precipitation** 

**8-14 Day Temperature Departure** 

8-14 Day % of Average Precip.

**15-30 Day Temperature Departure** 

15-30 Day % of Average Precip.

- > The next best chance of rain is favored to move in early next week. Above normal temperatures favored for the week ahead.
- Slightly above normal precipitation chances are at play during the week 2 timeframe. Temps expected to be above normal.
- > Seasonable to slightly above normal temperatures and above normal chances for precipitation are favored in the weeks 3/4 timeframe.