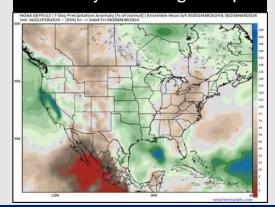

## **Houston Pilots: 2/22/24**

**Next 7 Day Total Precipitation** 

**8-14 Day Temperature Departure** 

8-14 Day % of Average Precip.

**15-30 Day Temperature Departure** 

15-30 Day % of Average Precip.

- > The next best chance of rain is favored to move in early next week. Above normal temperatures favored for the week ahead.
- Slightly above normal precipitation chances are at play during the week 2 timeframe. Temps expected to be above normal.
- > Seasonable to slightly above normal temperatures and above normal chances for precipitation are favored in the weeks 3/4 timeframe.