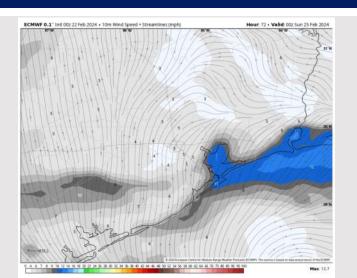

## Houston Pilots: Sat. 2/24/2024

### **Forecast Discussion**

**Precip:** Favoring dry conditions for Saturday.

Wind: Winds out of the N/NW through 7AM before becoming variable as a weak front works through. Winds re-establish out of the South by 6PM. N Morgan's Point: Winds at 3 – 6 kts for the entire day. S of Morgan's Point: Winds at 3 – 6 kts through 6PM before becoming 4 - 8 kts.

#### Precip Image: 6 AM CT

Wind Speed: 6 PM CT

High Temps Saturday