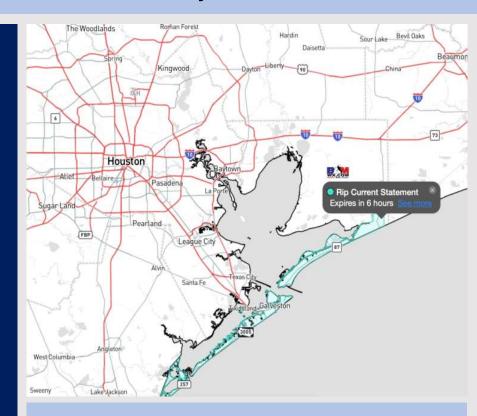

Radar/NWS Alerts: 1:15 PM CT

As always, please do not hesitate to reach out to us with any forecast questions via the chat option on Clarity or our on-call number, (317)-560-8122 press 1 for forecast questions.