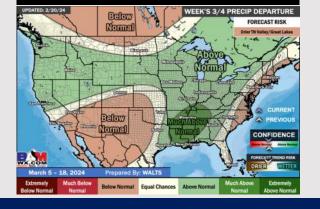

## **Houston Pilots: 2/22/24**

**Next 7 Day Total Precipitation** 

**8-14 Day Temperature Departure** 

8-14 Day % of Average Precip.

**15-30 Day Temperature Departure** 

15-30 Day % of Average Precip.

- > The next best chance of rain is favored to move in early next week. Above normal temperatures favored for the week ahead.
- Slightly above normal precipitation chances are at play during the week 2 timeframe. Temps expected to be above normal.
- > Seasonable to slightly above normal temperatures and above normal chances for precipitation are favored in the weeks 3/4 timeframe.