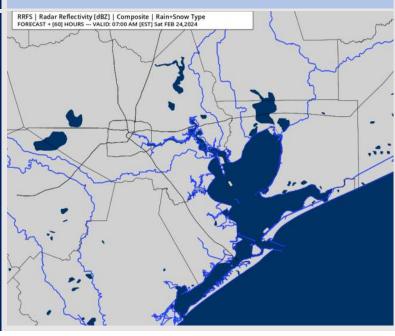

## Houston Pilots: Sat. 2/24/2024

### **Forecast Discussion**

**Precip:** Favoring dry conditions for Saturday.

Wind: Winds out of the N/NW through 7AM before becoming variable as a weak front works through. Winds re-establish out of the South by 6PM. N Morgan's Point: Winds at 3 – 6 kts for the entire day. S of Morgan's Point: Winds at 3 – 6 kts through 6PM before becoming 4 - 8 kts.

High Temps: N of Morgan's Point: Mid 70s F. S of Morgan's Point: Low 60s F.

Visibility: No fog risks favored for Saturday.

#### Precip Image: 6 AM CT

Wind Speed: 6 PM CT

High Temps Saturday