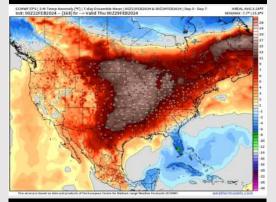

## **Houston Pilots: 2/22/24**

**Next 7 Day Total Precipitation** 

**8-14 Day Temperature Departure** 

8-14 Day % of Average Precip.

**15-30 Day Temperature Departure** 

15-30 Day % of Average Precip.

- > The next best chance of rain is favored to move in early next week. Above normal temperatures favored for the week ahead.
- Slightly above normal precipitation chances are at play during the week 2 timeframe. Temps expected to be above normal.
- > Seasonable to slightly above normal temperatures and above normal chances for precipitation are favored in the weeks 3/4 timeframe.