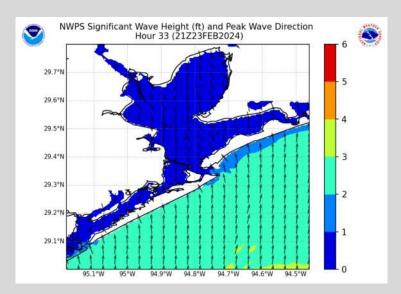

## **Houston Pilots Wave Height Update**

### Significant Wave Height Image

6 PM CT THU

Wave heights are slightly elevated to 2 – 3 ft at stations 11/12 and 3 – 4 ft at the Boarding Station this afternoon as winds continue out of the S/SW.

3 PM CT FRI

Waves at the Boarding
Station will decrease to 2 – 3
ft at the Boarding Station by
12 AM CT Friday. Waves will
not decrease to 1 – 2 ft for
11/12 through the Boarding
Station until ~9 PM CT
Friday.