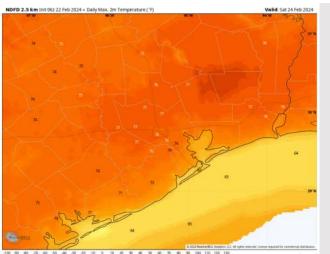

## Houston Pilots: Sat. 2/24/2024

High Temps: N of Morgan's Point: Mid 70s F. S of Morgan's Point: Low 60s F.

Visibility: No fog risks favored for Saturday.

#### Precip Image: 6 AM CT

Wind Speed: 6 PM CT

High Temps Saturday