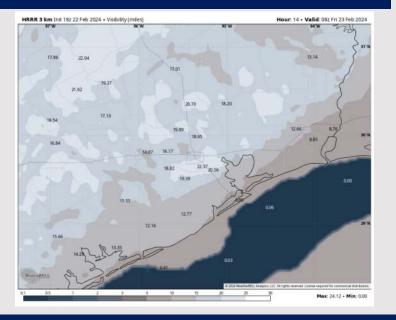

# **Houston Pilots Visibility Report**

### **10 PM CT THU VISIBILITY**

### Confidence

TIMEFRAME THREAT DISCUSSED

10 PM THU - 3 AM FRI

Low

- ➤ Anticipating a low end risk for reduced visibility / patchy fog at Station 25/26 through the Boarding Station between 10 PM tonight and 3 AM CT tomorrow out ahead of a weak front. Visibility may reduce to 1 3 miles with the greatest risk occurring over the Boarding Station.
- Confidence remains low, however winds out of the SW would be favorable for this temporary fog development before winds shift out of the NW early Friday morning.
- ➤ Fog is expected to remain primarily over the Gulf with the risk just clipping the shoreline before winds shift and push fog E. off of the coast right around 3 AM Friday, clearing up any visibility concerns.