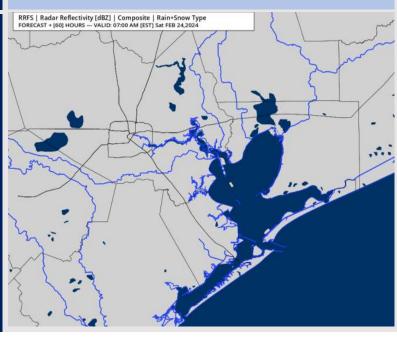

### **Forecast Discussion**

**Precip:** Favoring dry conditions for Saturday.

Wind: Winds out of the N/NW through 7AM before becoming variable as a weak front works through. Winds re-establish out of the South by 6PM. N Morgan's Point: Winds at 3 – 6 kts for the entire day. S of Morgan's Point: Winds at 3 – 6 kts through 6PM before becoming 4 - 8 kts.

High Temps: N of Morgan's Point: Mid 70s F. S of Morgan's Point: Low 60s F.

Visibility: No fog risks favored for Saturday.

#### Precip Image: 6 AM CT

Wind Speed: 6 PM CT

High Temps Saturday