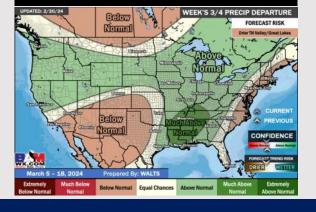

#### **Next 7 Day Temperature Departure**

**Next 7 Day Total Precipitation** 

**8-14** Day Temperature Departure

8-14 Day % of Average Precip.

**15-30 Day Temperature Departure** 

15-30 Day % of Average Precip.

- A drier week is favored ahead with a low end precip risk on THU. Above normal temperatures favored for the week ahead.
- Near normal to slightly above precipitation chances are at play during the week 2 timeframe. Temps expected to be above normal.
- > Seasonable to slightly above normal temperatures and above normal chances for precipitation are favored in the weeks 3/4 timeframe.