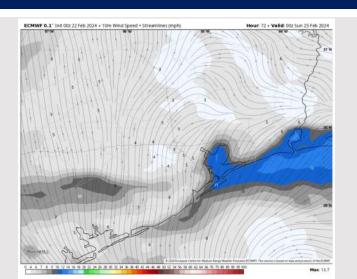

## Houston Pilots: Fri. 2/23/2024

### **Forecast Discussion**

**Precip:** Favoring dry conditions for Friday.

Wind: Winds will calm, and slowly rotate clockwise from SW to N through 5AM, and remain out of the N for the rest of the day. N Morgan's Point: 7 – 12 kts throughout the day. S of Morgan's Point: Winds will sit at 14 – 18 kts through 11 AM before calming to 8 – 13 kts for the remainder of the day. A few gusts of up to 20kts can't be ruled out for all stations through 11AM.

High Temps: N of Morgan's Point: Mid 70s F. S of Morgan's Point: Mid 60s F.

**Visibility:** Not anticipating a fog risk for Friday.

Wind Speed:
7 AM CT