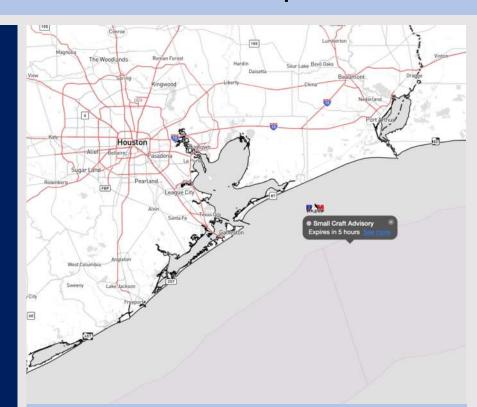

Radar/NWS Alerts: 1:05 AM CT

As always, please do not hesitate to reach out to us with any forecast questions via the chat option on Clarity or our on-call number, (317)-560-8122 press 1 for forecast questions.