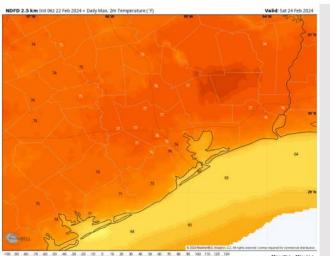

## Houston Pilots: Sat. 2/24/2024

### **Forecast Discussion**

**Precip:** Favoring dry conditions for Saturday.

Wind: Winds out of the N/NW through 7AM before becoming variable as a weak front works through. Winds re-establish out of the South by 6PM. N Morgan's Point: Winds at 3 – 6 kts for the entire day. S of Morgan's Point: Winds at 3 – 6 kts through 6PM before becoming 4 - 8 kts.

High Temps: N of Morgan's Point: Mid 70s F. S of Morgan's Point: Low 60s F.

Visibility: No fog risks favored for Saturday.