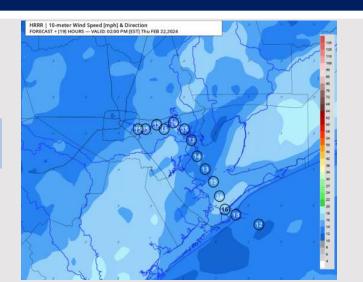

### **Forecast Discussion**

**Precip:** Favoring dry conditions for today.

Wind: Winds will be out of the S/SW throughout THU. N of Morgan's Point: Winds will be at 9-14 kts through 6 PM before a decrease to 6-11 kts the rest of the evening. S of Morgan's Point: Winds at 15-20 kts through 4 AM before a decrease to 12-17 kts the rest of the day. Wind gusts of 22-27 kts will be possible through 1 PM.

#### Precip Image: 8 AM CT

Wind Speed: 1 PM CT

High Temps Thursday