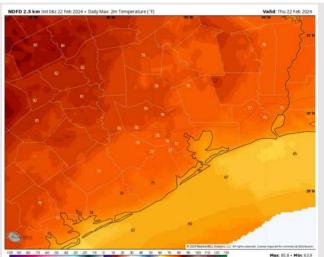

High Temps: N of Morgan's Point: Upper 70s F. S of Morgan's Point: Mid to Upper 60s F.

Visibility: Not anticipating visibility concerns for today / tonight.

#### Precip Image: 8 AM CT

Wind Speed: 1 PM CT

High Temps Thursday