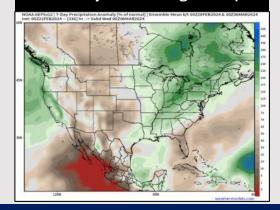

#### **Next 7 Day Temperature Departure**

**Next 7 Day Total Precipitation** 

**8-14** Day Temperature Departure

8-14 Day % of Average Precip.

**15-30 Day Temperature Departure** 

15-30 Day % of Average Precip.

- A drier week is favored ahead with a low end precip risk on THU. Above normal temperatures favored for the week ahead.
- Near normal to slightly above precipitation chances are at play during the week 2 timeframe. Temps expected to be above normal.
- > Seasonable to slightly above normal temperatures and above normal chances for precipitation are favored in the weeks 3/4 timeframe.