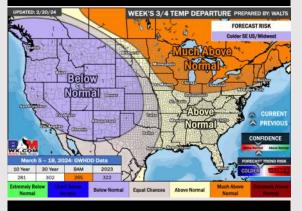

#### **Next 7 Day Temperature Departure**

**Next 7 Day Total Precipitation** 

**8-14** Day Temperature Departure

8-14 Day % of Average Precip.

**15-30 Day Temperature Departure** 

15-30 Day % of Average Precip.

- A drier week is favored ahead with a low end precip risk on THU. Above normal temperatures favored for the week ahead.
- Near normal to slightly above precipitation chances are at play during the week 2 timeframe. Temps expected to be above normal.
- > Seasonable to slightly above normal temperatures and above normal chances for precipitation are favored in the weeks 3/4 timeframe.