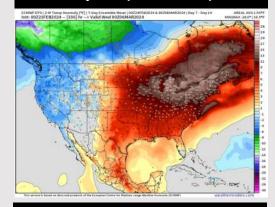

#### **Next 7 Day Temperature Departure**

**Next 7 Day Total Precipitation** 

**8-14** Day Temperature Departure

8-14 Day % of Average Precip.

**15-30 Day Temperature Departure** 

15-30 Day % of Average Precip.

- A drier week is favored ahead with a low end precip risk on THU. Above normal temperatures favored for the week ahead.
- Near normal to slightly above precipitation chances are at play during the week 2 timeframe. Temps expected to be above normal.
- > Seasonable to slightly above normal temperatures and above normal chances for precipitation are favored in the weeks 3/4 timeframe.