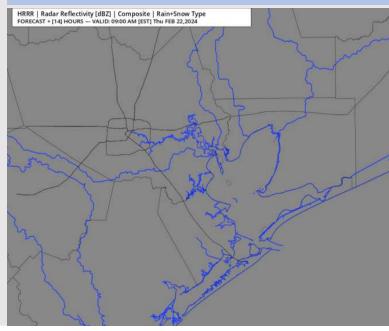

### **Forecast Discussion**

**Precip:** Favoring dry conditions for today.

Wind: Winds will be out of the S/SW throughout THU. N of Morgan's Point: Winds will be at 9-14 kts through 6 PM before a decrease to 6-11 kts the rest of the evening. S of Morgan's Point: Winds at 15-20 kts through 4 AM before a decrease to 12-17 kts the rest of the day. Wind gusts of 22-27 kts will be possible through 1 PM.

#### Precip Image: 8 AM CT

Wind Speed: 1 PM CT

High Temps Thursday