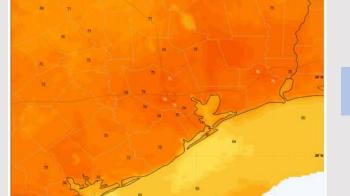

High Temps: N of Morgan's Point: Mid 70s F. S of Morgan's Point: Mid 60s F.

**Visibility:** Not anticipating a fog risk for Friday.

Wind Speed:
7 AM CT

#### Precip Image: 4 PM CT

High Temps Friday