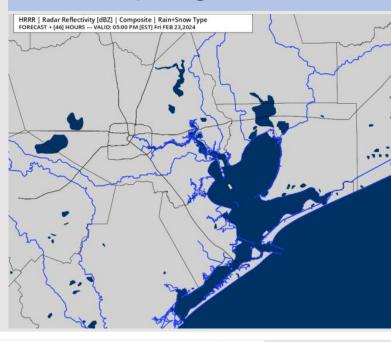

### **Forecast Discussion**

**Precip:** Favoring dry conditions for Friday.

Wind: Winds will calm, and slowly rotate clockwise from SW to N through 5AM, and remain out of the N for the rest of the day. N Morgan's Point: 7 – 12 kts throughout the day. S of Morgan's Point: Winds will sit at 14 – 18 kts through 11 AM before calming to 8 – 13 kts for the remainder of the day. A few gusts of up to 20kts can't be ruled out for all stations through 11AM.

High Temps: N of Morgan's Point: Mid 70s F. S of Morgan's Point: Mid 60s F.

**Visibility:** Not anticipating a fog risk for Friday.

Wind Speed:
7 AM CT

#### Precip Image: 4 PM CT

High Temps Friday