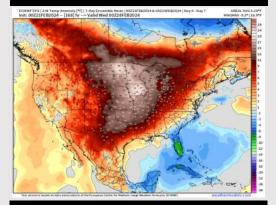

## **Houston Pilots: 2/22/24**

#### **Next 7 Day Temperature Departure**

**Next 7 Day Total Precipitation** 

**8-14** Day Temperature Departure

8-14 Day % of Average Precip.

**15-30 Day Temperature Departure** 

15-30 Day % of Average Precip.

- A drier week is favored ahead with a low end precip risk on THU. Above normal temperatures favored for the week ahead.
- Near normal to slightly above precipitation chances are at play during the week 2 timeframe. Temps expected to be above normal.
- > Seasonable to slightly above normal temperatures and above normal chances for precipitation are favored in the weeks 3/4 timeframe.