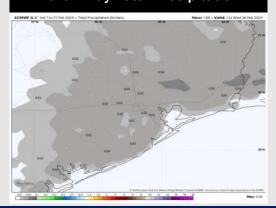

## Houston Pilots: Fri. 2/23/2024

### **Forecast Discussion**

**Precip:** Favoring dry conditions for Friday.

Wind: Winds will calm, and slowly rotate clockwise from SW to N through 5AM, and remain out of the N for the rest of the day. N Morgan's Point: 7 – 12 kts throughout the day. S of Morgan's Point: Winds will sit at 14 – 18 kts through 11 AM before calming to 8 – 13 kts for the remainder of the day. A few gusts of up to 20kts can't be ruled out for all stations through 11AM.

#### Precip Image: 4 PM CT

High Temps Friday