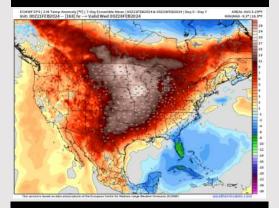

### **Next 7 Day Temperature Departure**

**Next 7 Day Total Precipitation** 

**8-14** Day Temperature Departure

8-14 Day % of Average Precip.

**15-30 Day Temperature Departure** 

15-30 Day % of Average Precip.

- > A drier week is favored ahead with a low end precip risk on THU. Above normal temperatures favored for the week ahead.
- Near normal to slightly above precipitation chances are at play during the week 2 timeframe. Temps expected to be above normal.
- > Seasonable to slightly above normal temperatures and above normal chances for precipitation are favored in the weeks 3/4 timeframe.