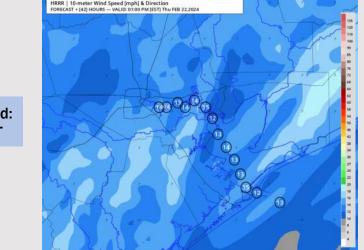

### Precip Image: 3 PM CT

Wind Speed: 5 PM CT

Low Temps Thu AM

# **Forecast Discussion**

**Precip:** Favoring dry conditions for the majority of Thursday outside of hit/miss light showers and drizzle (10%) from 7 AM through 3 PM.

Wind: Winds will be out of the S/SW throughout THU. N of Morgan's Point: Winds will be at 10-15 kts through 5 PM before a decrease to 6-11 kts the rest of the evening. S of Morgan's Point: Winds at 15-20 kts through 8 AM before a decrease to 12-17 kts the rest of the day. Wind gusts of 22-27 kts will be possible through 2 PM.