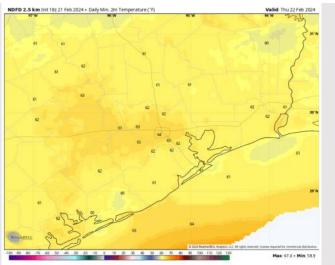

### Precip Image: 3 PM CT

Wind Speed: 5 PM CT

Low Temps Thu AM

High Temps: N of Morgan's Point: Near 80 F. S of Morgan's Point: Mid to Upper 60s F.

Visibility: Not anticipating visibility concerns for THU.