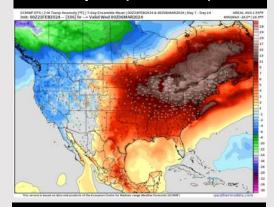

### **Next 7 Day Temperature Departure**

**Next 7 Day Total Precipitation** 

**8-14** Day Temperature Departure

8-14 Day % of Average Precip.

**15-30 Day Temperature Departure** 

15-30 Day % of Average Precip.

- > A drier week is favored ahead with a low end precip risk on THU. Above normal temperatures favored for the week ahead.
- Near normal to slightly above precipitation chances are at play during the week 2 timeframe. Temps expected to be above normal.
- > Seasonable to slightly above normal temperatures and above normal chances for precipitation are favored in the weeks 3/4 timeframe.