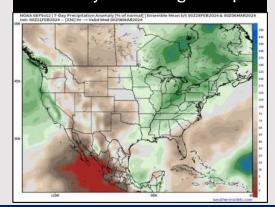

### **Next 7 Day Temperature Departure**

**Next 7 Day Total Precipitation** 

**8-14** Day Temperature Departure

8-14 Day % of Average Precip.

**15-30 Day Temperature Departure** 

15-30 Day % of Average Precip.

- > A drier week is favored ahead with a low end precip risk on THU. Above normal temperatures favored for the week ahead.
- Near normal to slightly above precipitation chances are at play during the week 2 timeframe. Temps expected to be above normal.
- > Seasonable to slightly above normal temperatures and above normal chances for precipitation are favored in the weeks 3/4 timeframe.