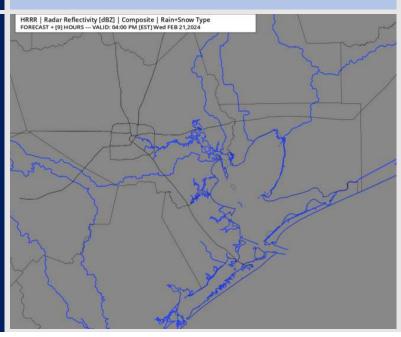

# **Forecast Discussion**

**Precip:** Favoring dry conditions for the rest of the day.

Wind: Winds out of the S/SW throughout the PM. N Morgan's Point: Winds at 8-13 kts for the remainder of the day. S of Morgan's Point: Winds at 5-10 kts through 4 PM, then winds will increase to 14-19 kts the rest of the PM. Wind gusts of up 25 - 30 kts will be possible for the PM.

### Precip Image: 3 PM CT

Wind Speed: 5 PM CT

Low Temps Thu AM