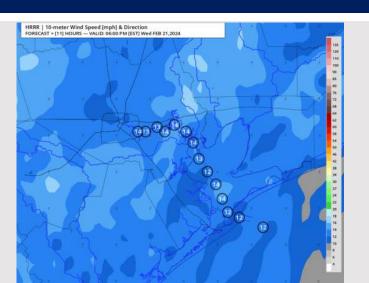

# **Forecast Discussion**

**Precip:** Favoring dry conditions for the rest of the day.

Wind: Winds out of the S/SW throughout the PM. N Morgan's Point: Winds at 8-13 kts for the remainder of the day. S of Morgan's Point: Winds at 5-10 kts through 4 PM, then winds will increase to 14-19 kts the rest of the PM. Wind gusts of up 25 - 30 kts will be possible for the PM.

### Precip Image: 3 PM CT

Wind Speed: 5 PM CT

Low Temps Thu AM