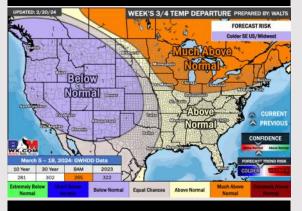

### **Next 7 Day Temperature Departure**

**Next 7 Day Total Precipitation** 

**8-14** Day Temperature Departure

8-14 Day % of Average Precip.

**15-30 Day Temperature Departure** 

15-30 Day % of Average Precip.

- > A drier week is favored ahead with a low end precip risk on THU. Above normal temperatures favored for the week ahead.
- Near normal to slightly above precipitation chances are at play during the week 2 timeframe. Temps expected to be above normal.
- > Seasonable to slightly above normal temperatures and above normal chances for precipitation are favored in the weeks 3/4 timeframe.