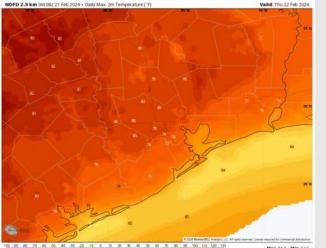

High Temps: N of Morgan's Point: Near 80 F. S of Morgan's Point: Mid to Upper 60s F.

Visibility: Not anticipating visibility concerns for THU.

### Precip Image: 7 AM CT

Wind Speed: **12 PM CT** 

**High Temps Thursday** 