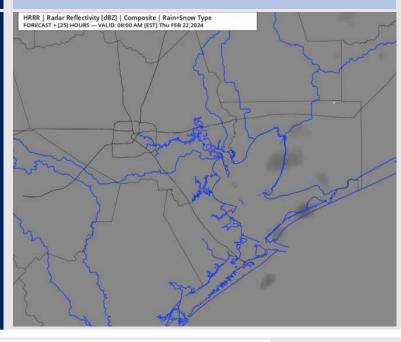

### Precip Image: 3 PM CT

Wind Speed: 5 PM CT

Low Temps Thu AM

# **Forecast Discussion**

**Precip:** Favoring dry conditions for the majority of Thursday outside of hit/miss light showers and drizzle (10%) from 7 AM through 3 PM.

Wind: Winds will be out of the S/SW throughout THU. N of Morgan's Point: Winds will be at 10-15 kts through 5 PM before a decrease to 6-11 kts the rest of the evening. S of Morgan's Point: Winds at 15-20 kts through 8 AM before a decrease to 12-17 kts the rest of the day. Wind gusts of 22-27 kts will be possible through 2 PM.