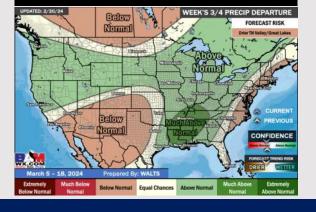

### **Next 7 Day Temperature Departure**

**Next 7 Day Total Precipitation** 

**8-14** Day Temperature Departure

8-14 Day % of Average Precip.

**15-30 Day Temperature Departure** 

15-30 Day % of Average Precip.

- > A drier week is favored ahead with a low end precip risk on THU. Above normal temperatures favored for the week ahead.
- Near normal to slightly above precipitation chances are at play during the week 2 timeframe. Temps expected to be above normal.
- > Seasonable to slightly above normal temperatures and above normal chances for precipitation are favored in the weeks 3/4 timeframe.