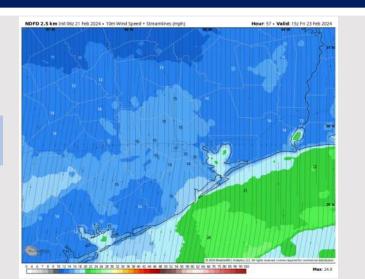

# ECMWF 0.1\* Init 00z 21 Feb 2024 • 1-h QPF by type (in.), MSLP (hPa), 1000-500mb Thickness (dam) Hour: 64 • Valid: 16z Fn 23 Feb 2024 SEW SEW SEW 299

Precip Image: 10 AM CT

Wind Speed: 9 AM CT

High Temps Friday