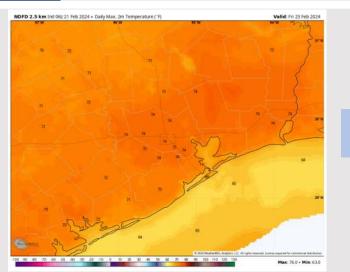

# ECMWF 0.1\* Init 00z 21 Feb 2024 • 1-h QPF by type (in.), MSLP (hPa), 1000-500mb Thickness (dam) Hour: 64 • Valid: 16z Fn 23 Feb 2024 SEW SEW SEW 299

Precip Image: 10 AM CT

Wind Speed: 9 AM CT

High Temps Friday