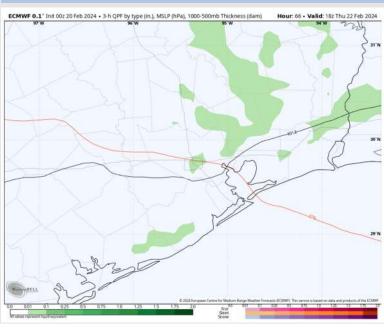

# Houston Pilots: Thu. 2/22/2024

## **Forecast Discussion**

**Precip:** Favoring dry conditions for the majority of Thursday outside of hit/miss light showers and drizzle from 11 AM through 3 PM.

Wind: Winds will be out of the S/SW throughout THU. N of Morgan's Point: Winds will be at 10-15 kts through 5 PM before a decrease to 6-11 kts the rest of the evening. S of Morgan's Point: Winds at 15-20 kts through 8 AM before a decrease to 12-17 kts the rest of the day. Wind gusts of 22-27 kts will be possible through 2 PM.

High Temps: N of Morgan's Point: Near 80 F. S of Morgan's Point: Upper 60s F.

Visibility: Not anticipating visibility concerns for THU.

## Precip Image: 12 PM CT

Wind Speed: 3 PM CT

High Temps Thursday