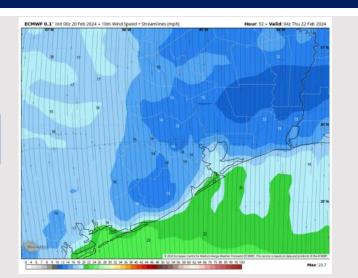

# Houston Pilots: Wed. 2/21/2024

### **Forecast Discussion**

**Precip:** Favoring dry conditions for Wednesday.

Wind: Winds out of the S/SW throughout WED. N Morgan's Point: 3-8 kts through 10 AM before increasing to 8-13 kts. S of Morgan's Point: Winds at 6-11 kts through 5 PM before increasing to 14-19 kts the rest of the PM. Wind gusts of up to 25 kts will be possible after 12 PM

High Temps: N of Morgan's Point: Mid/Upper 70s F. S of Morgan's Point: Mid/Upper 60s F.

Visibility: Not anticipating any fog impacts for the stations Wednesday. Patchy fog will remain further N and W. of stations.

#### Precip Image: 12 PM CT

Wind Speed: 10 PM CT

High Temps Wednesday