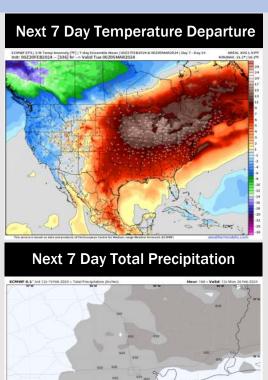

# **Houston Pilots: 2/20/24**

- > A drier week is favored ahead with a low end precip risk on THU. Above normal temperatures favored for the week ahead.
- Below normal precipitation chances are at play during the week 2 timeframe. Temps expected to be above normal.
- > Seasonable to slightly above normal temperatures and above normal chances for precipitation are favored in the weeks 3/4 timeframe.