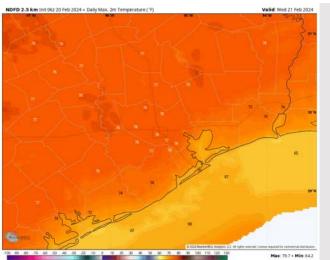

# Houston Pilots: Wed. 2/21/2024

### **Forecast Discussion**

**Precip:** Favoring dry conditions for Wednesday.

Wind: Winds out of the S/SW throughout WED. N Morgan's Point: 3-8 kts through 10 AM before increasing to 8-13 kts. S of Morgan's Point: Winds at 6-11 kts through 5 PM before increasing to 14-19 kts the rest of the PM. Wind gusts of up to 25 kts will be possible after 12 PM

High Temps: N of Morgan's Point: Mid/Upper 70s F. S of Morgan's Point: Mid/Upper 60s F.

Visibility: Not anticipating any fog impacts for the stations Wednesday. Patchy fog will remain further N and W. of stations.

#### Precip Image: 12 PM CT

Wind Speed: 10 PM CT

High Temps Wednesday