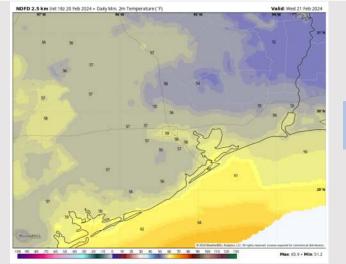

### **Forecast Discussion**

**Precip:** Favoring dry conditions for Wednesday.

Wind: Winds out of the S/SW throughout WED. N Morgan's Point: 3-8 kts through 10 AM before increasing to 8-13 kts. S of Morgan's Point: Winds at 6-11 kts through 5 PM before increasing to 14-19 kts the rest of the PM. Wind gusts of up to 25 kts will be possible after 12 PM

High Temps: N of Morgan's Point: Mid/Upper 70s F. S of Morgan's Point: Mid/Upper 60s F.

Visibility: Not anticipating any fog impacts for the stations Wednesday. Patchy fog will remain further N and W. of stations.

#### Precip Image: 12 PM CT

Wind Speed: 10 PM CT

High Temps Wednesday