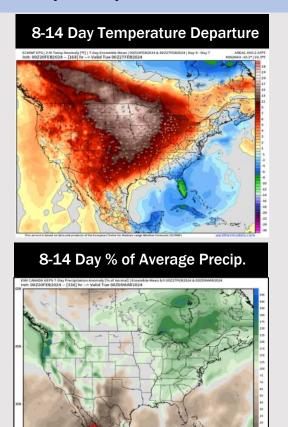

# **Houston Pilots: 2/20/24**

- > A drier week is favored ahead with a low end precip risk on THU. Above normal temperatures favored for the week ahead.
- Below normal precipitation chances are at play during the week 2 timeframe. Temps expected to be above normal.
- > Seasonable to slightly above normal temperatures and above normal chances for precipitation are favored in the weeks 3/4 timeframe.