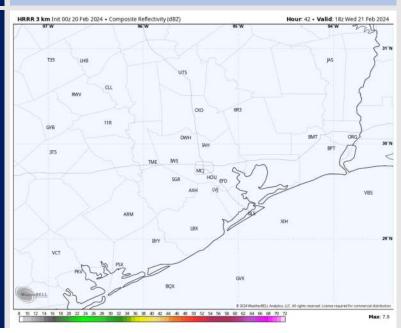

### **Forecast Discussion**

**Precip:** Favoring dry conditions for Wednesday.

Wind: Winds out of the S/SW throughout WED. N Morgan's Point: 3-8 kts through 10 AM before increasing to 8-13 kts. S of Morgan's Point: Winds at 6-11 kts through 5 PM before increasing to 14-19 kts the rest of the PM. Wind gusts of up to 25 kts will be possible after 12 PM

#### Precip Image: 12 PM CT

Wind Speed: 10 PM CT

High Temps Wednesday