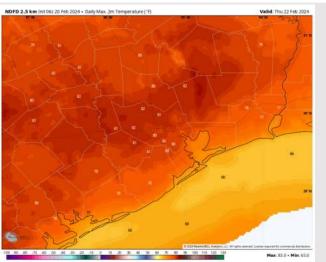

High Temps: N of Morgan's Point: Near 80 F. S of Morgan's Point: Upper 60s F.

Visibility: Not anticipating visibility concerns for THU.