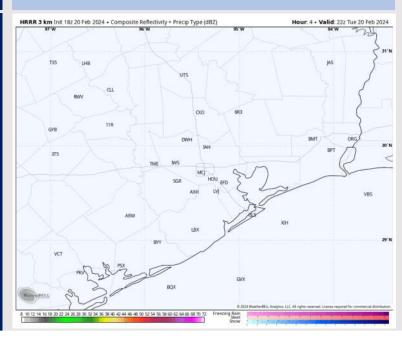

## **Forecast Discussion**

**Precip:** Favoring dry conditions for the rest of the day.

Wind: Winds will remain out of the S/SSW throughout the rest of the day. N Morgan's Point: 5 – 10 kts throughout the rest of the PM. S of Morgan's Point: Winds will sit at 13 – 18 kts through 8 PM-CT, then winds will decrease to 8 – 13 kts for the rest of the evening. Gusts of 20 kts cannot be ruled out through the evening.

#### Precip Image: 12 PM CT

Wind Speed: 4 PM CT

Low Temps Wed AM