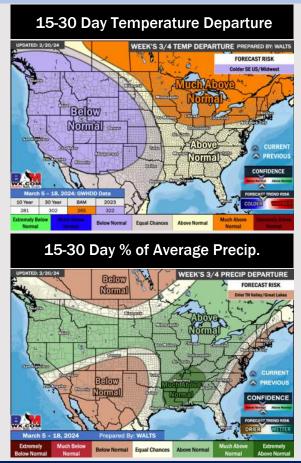

# **Houston Pilots: 2/20/24**

- > A drier week is favored ahead with a low end precip risk on THU. Above normal temperatures favored for the week ahead.
- Below normal precipitation chances are at play during the week 2 timeframe. Temps expected to be above normal.
- > Seasonable to slightly above normal temperatures and above normal chances for precipitation are favored in the weeks 3/4 timeframe.