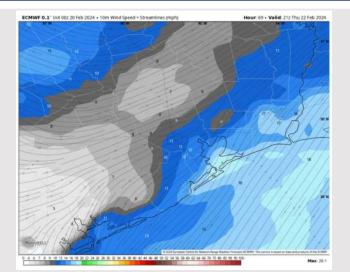

# Houston Pilots: Thu. 2/22/2024

## **Forecast Discussion**

**Precip:** Favoring dry conditions for the majority of Thursday outside of hit/miss light showers and drizzle from 11 AM through 3 PM.

Wind: Winds will be out of the S/SW throughout THU. N of Morgan's Point: Winds will be at 10-15 kts through 5 PM before a decrease to 6-11 kts the rest of the evening. S of Morgan's Point: Winds at 15-20 kts through 8 AM before a decrease to 12-17 kts the rest of the day. Wind gusts of 22-27 kts will be possible through 2 PM.

High Temps: N of Morgan's Point: Near 80 F. S of Morgan's Point: Upper 60s F.

Visibility: Not anticipating visibility concerns for THU.

## Precip Image: 12 PM CT

Wind Speed: 3 PM CT

High Temps Thursday