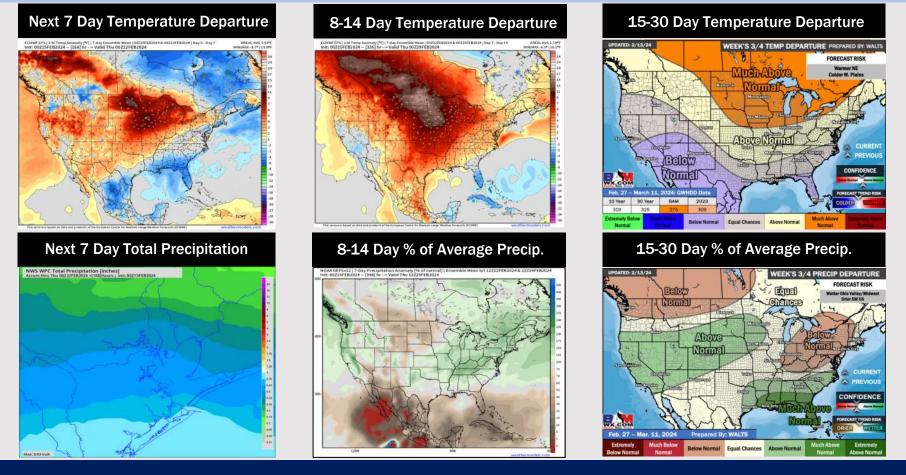

# Houston Pilots: 2/15/24

- Anticipating the best shot of rain to come tomorrow. Slightly below normal temperatures favored for the week ahead.
- Seasonable precipitation chances are at play during the week 2 timeframe. Temps expected to be above normal.
- Below normal temperatures and above normal chances for precipitation are favored in the weeks <sup>3</sup>/<sub>4</sub> timeframe.