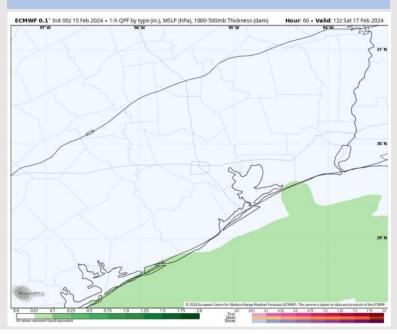

# Houston Pilots: Sat. 2/17/2024

#### **Forecast Discussion**

**Precip:** Light showers / drizzle will be exiting the area through 6AM-CT. Dry conditions favored for the remainder of the day.

Wind: Due to passage of front, winds will remain elevated and out of the N for all of Saturday. N Morgan's Point: Winds at 11 -15 kts throughout the day. S of Morgan's Point: Winds at 18 -23 kts throughout the day. Gusts of up to 30 kts can't be ruled from 8AM through 8PM.

#### Precip Image: 6 AM CT