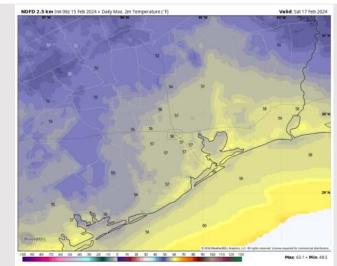

# Houston Pilots: Sat. 2/17/2024

High Temps: N of Morgan's Point: Mid 50s F. S of Morgan's Point: Upper 50s F.

#### High Temps Saturday