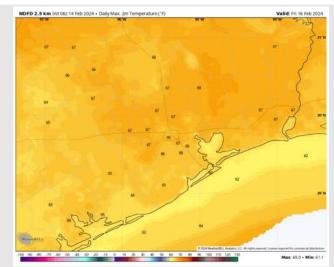

#### High Temps Saturday

High Temps: N of Morgan's Point: Mid 60s F. S of Morgan's Point: Lower 60s F

Visibility: Not favoring fog concerns at this time, however some moderate to heavy showers can decrease visibility to 3-5 miles.