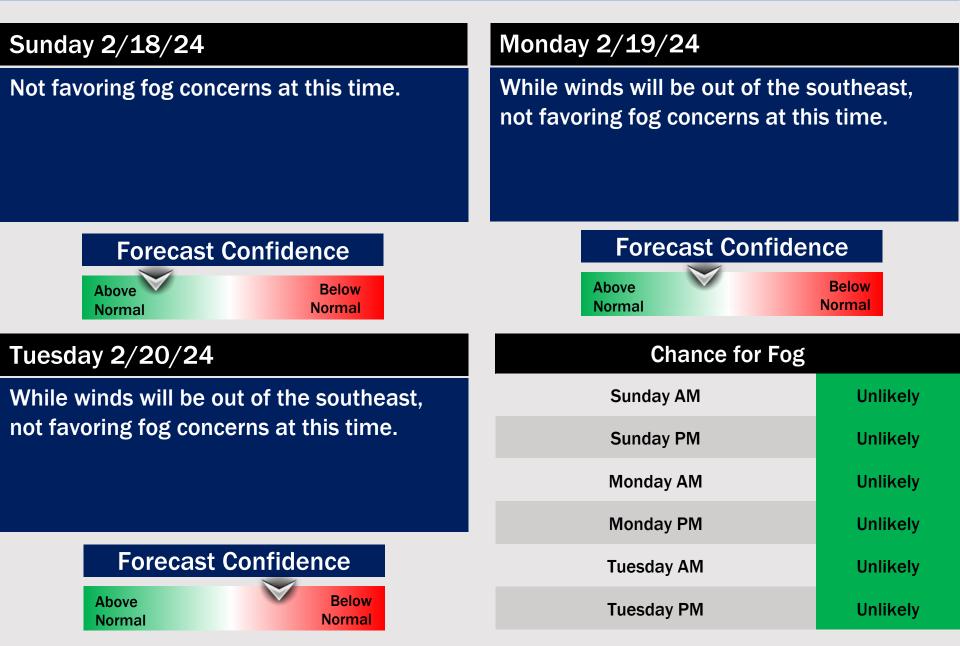

Low Temps: N of Morgan's Point: Low to near 60 F. S of Morgan's Point: Upper 50s / near 60 F.

**Visibility:** Anticipating any fog risk that develops early Friday AM to remain east of Galveston Bay, therefore not impacting any stations.

High Temps: N of Morgan's Point: Mid 60s F. S of Morgan's Point: Lower 60s F

Visibility: Not favoring fog concerns at this time, however some moderate to heavy showers can decrease visibility to 3-5 miles.

#### Visibility: Not anticipating any fog risk.

Wind Speed:

1 PM CT