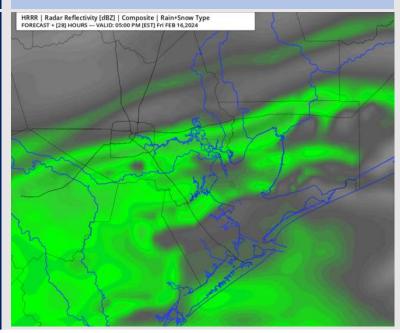

#### Precip Image: 4 PM CT

2 14 16 15 25 27 27 28 28 20 27 34 26 28 40 24 46 48 20 27 34 26 26 46 70 75 80 25 90 95 100

High Temps Friday

### **Forecast Discussion**

Wind Speed:

**2 PM CT** 

**Precip:** Favoring scattered to widespread rain showers to increase in coverage after 5AM and continue through the late evening hours.

Wind: Winds will be variable throughout the day, starting out of the southeast and then veering counter-clockwise, becoming out of the northeast by late evening. N of Morgan's Point: Winds at 3 - 6 kts through 6PM before becoming 7- 10 kts. S of Morgan's Point: Winds will be at 8 – 12 kts throughout the day.