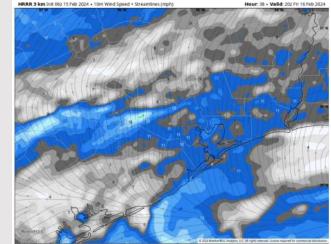

### **Forecast Discussion**

Wind Speed:

**2 PM CT** 

**Precip:** Favoring scattered to widespread rain showers to increase in coverage after 5AM and continue through the late evening hours.

Wind: Winds will be variable throughout the day, starting out of the southeast and then veering counter-clockwise, becoming out of the northeast by late evening. N of Morgan's Point: Winds at 3 - 6 kts through 6PM before becoming 7- 10 kts. S of Morgan's Point: Winds will be at 8 – 12 kts throughout the day.