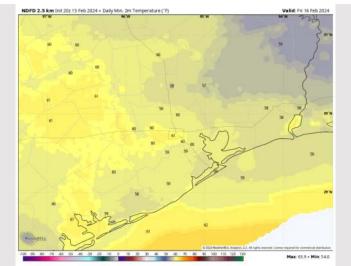

#### Low Temps FRI AM

Low Temps: N of Morgan's Point: Low to near 60 F. S of Morgan's Point: Upper 50s / near 60 F.

**Visibility:** Anticipating any fog risk that develops early Friday AM to remain east of Galveston Bay, therefore not impacting any stations.