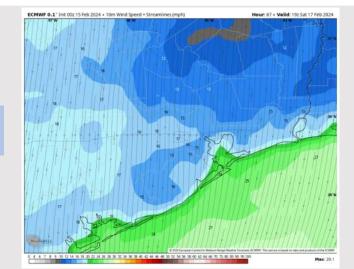

# Houston Pilots: Sat. 2/17/2024

#### **Forecast Discussion**

**Precip:** Light showers / drizzle will be exiting the area through 6AM-CT. Dry conditions favored for the remainder of the day.

Wind: Due to passage of front, winds will remain elevated and out of the N for all of Saturday. N Morgan's Point: Winds at 11 -15 kts throughout the day. S of Morgan's Point: Winds at 18 -23 kts throughout the day. Gusts of up to 30 kts can't be ruled from 8AM through 8PM.

#### Visibility: Not anticipating any fog risk.

Wind Speed:

1 PM CT