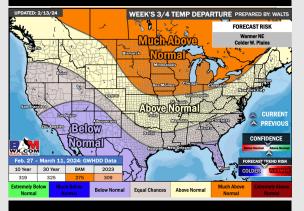

#### 15-30 Day % of Average Precip.

- Anticipating a drier next couple days with the next best shot for rain moving in on Friday. Slightly below normal temperatures favored for the week ahead.
- Below normal precipitation chances are at play during the week 2 timeframe. Temps expected to be above normal.
- > Below normal temperatures and above normal chances for precipitation are favored in the weeks 3/4 timeframe.