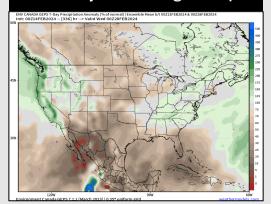

#### 8-14 Day Temperature Departure

8-14 Day % of Average Precip.

#### 15-30 Day % of Average Precip.

- Anticipating a drier next couple days with the next best shot for rain moving in on Friday. Slightly below normal temperatures favored for the week ahead.
- Below normal precipitation chances are at play during the week 2 timeframe. Temps expected to be above normal.
- > Below normal temperatures and above normal chances for precipitation are favored in the weeks 3/4 timeframe.