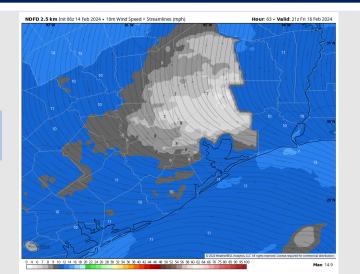

High Temps Thursday

# Houston Pilots: Fri. 2/16/2024





## **Forecast Discussion**

**Precip:** Favoring scattered to widespread rain showers to increase in coverage after 6AM and continue through the late evening hours.

Wind: Winds will be variable throughout the day, starting out of the southeast and then veering counter-clockwise, becoming out of the northeast by late evening. N of Morgan's Point: Winds at 3 - 6 kts through 6PM before becoming 7- 10 kts. S of Morgan's Point: Winds will be at 8 – 12 kts throughout the day.

High Temps: N of Morgan's Point: Mid 60s F. S of Morgan's Point: Lower 60s F

Visibility: Not favoring fog concerns at this time, however some moderate to heavy showers can decrease visibility to 2-4 miles.

## Precip Image: 12 PM CT



Wind Speed: 3 PM CT





High Temps Friday

# Houston Pilots: 2/14/24





#### **Next 7 Day Temperature Departure**







#### 8-14 Day Temperature Departure



8-14 Day % of Average Precip.



#### 15-30 Day Temperature Departure



#### 15-30 Day % of Average Precip.



- Anticipating a drier next couple days with the next best shot for rain moving in on Friday. Slightly below normal temperatures favored for the week ahead.
- Below normal precipitation chances are at play during the week 2 timeframe. Temps expected to be above normal.
- > Below normal temperatures and above normal chances for precipitation are favored in the weeks 3/4 timeframe.