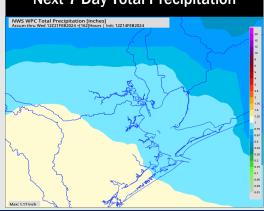

## **Forecast Discussion**

Precip: A low end risk for light drizzle (10%) will be possible for stations N. of Morgan's Point through the very early AM until 3 AM. Favoring dry conditions through at least 6PM, when light rain / drizzle starts to push northeast into the area.