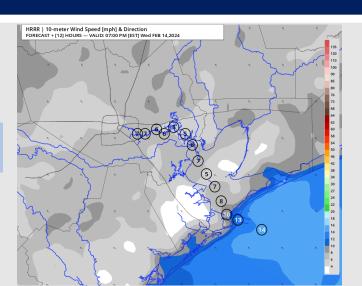

## **Forecast Discussion**

**Precip:** A 20% chance of a few sprinkles / light showers will be possible after 8 PM-CT.

Wind: Winds out of the ESE remain fairly constant throughout the day. N Morgan's Point: Winds at 5 - 10 kts throughout the day. S of Morgan's Point: Winds at 10 - 15 kts throughout the day. Gusts of 20 kts this PM cannot be ruled out.

#### Precip Image: 10 PM CT

Wind Speed: 6 PM CT

Low Temps THU AM