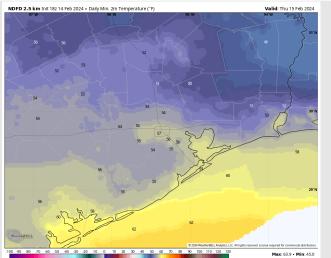

Low Temps: N of Morgan's Point: Mid 50s F. S of Morgan's Point: Upper 50s F to near 60 F.

Visibility: Not anticipating any fog risks through the PM.

#### Precip Image: 10 PM CT

Wind Speed: 6 PM CT

Low Temps THU AM