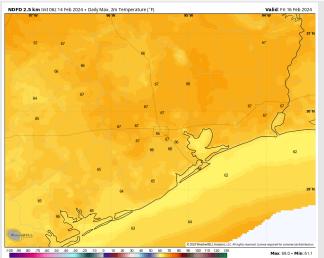

High Temps: N of Morgan's Point: Mid 60s F. S of Morgan's Point: Lower 60s F

Visibility: Not favoring fog concerns at this time, however some moderate to heavy showers can decrease visibility to 2-4 miles.