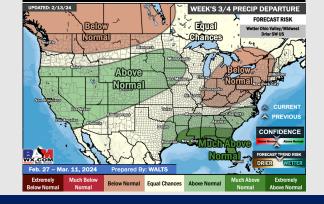

#### 15-30 Day % of Average Precip.

- Anticipating a drier next couple days with the next best shot for rain moving in on Friday. Slightly below normal temperatures favored for the week ahead.
- Below normal precipitation chances are at play during the week 2 timeframe. Temps expected to be above normal.
- > Below normal temperatures and above normal chances for precipitation are favored in the weeks 3/4 timeframe.