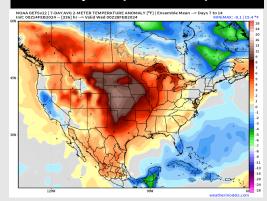

#### 8-14 Day Temperature Departure

8-14 Day % of Average Precip.

#### 15-30 Day % of Average Precip.

- Anticipating a drier next couple days with the next best shot for rain moving in on Friday. Slightly below normal temperatures favored for the week ahead.
- Below normal precipitation chances are at play during the week 2 timeframe. Temps expected to be above normal.
- > Below normal temperatures and above normal chances for precipitation are favored in the weeks 3/4 timeframe.