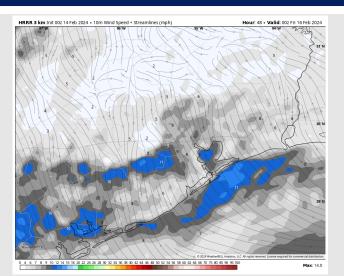

# Houston Pilots: Fri. 2/16/2024

## **Forecast Discussion**

**Precip:** Favoring scattered to widespread rain showers to increase in coverage after 6AM and continue through the late evening hours.

Wind: Winds will be variable throughout the day, starting out of the southeast and then veering counter-clockwise, becoming out of the northeast by late evening. N of Morgan's Point: Winds at 3 - 6 kts through 6PM before becoming 7- 10 kts. S of Morgan's Point: Winds will be at 8 – 12 kts throughout the day.

## Precip Image: 12 PM CT

Wind Speed: 3 PM CT

High Temps Friday