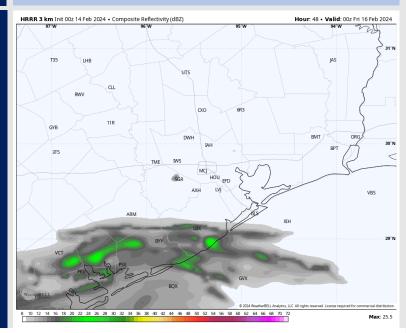

# Houston Pilots: Fri. 2/16/2024

## **Forecast Discussion**

**Precip:** Favoring scattered to widespread rain showers to increase in coverage after 6AM and continue through the late evening hours.

Wind: Winds will be variable throughout the day, starting out of the southeast and then veering counter-clockwise, becoming out of the northeast by late evening. N of Morgan's Point: Winds at 3 - 6 kts through 6PM before becoming 7- 10 kts. S of Morgan's Point: Winds will be at 8 – 12 kts throughout the day.

High Temps: N of Morgan's Point: Mid 60s F. S of Morgan's Point: Lower 60s F

Visibility: Not favoring fog concerns at this time, however some moderate to heavy showers can decrease visibility to 2-4 miles.

## Precip Image: 12 PM CT

Wind Speed: 3 PM CT

High Temps Friday