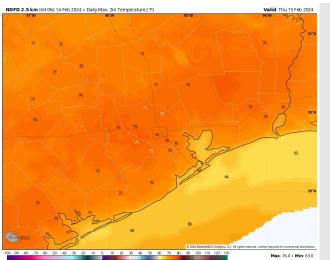

# Houston Pilots: Thu. 2/15/2024

## **Forecast Discussion**

Precip: A low end risk for light drizzle (10%) will be possible for stations N. of Morgan's Point through the very early AM until 3 AM. Favoring dry conditions through at least 6PM, when light rain / drizzle starts to push northeast into the area.

High Temps: N of Morgan's Point: Mid 70s F. S of Morgan's Point: Mid-60s F.

Visibility: Low end risk for hazy conditions, instances of very patchy fog NW of stations. Not anticipating impacts for stations at this time.

#### Precip Image: 6 PM CT

Wind Speed: 6 PM CT

High Temps Thursday