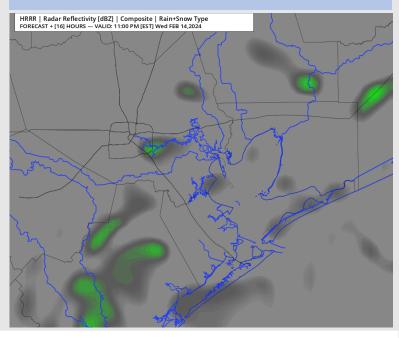

## **Forecast Discussion**

**Precip:** A 20% chance of a few sprinkles / light showers will be possible after 8 PM-CT.

Wind: Winds out of the ESE remain fairly constant throughout the day. N Morgan's Point: Winds at 5 - 10 kts throughout the day. S of Morgan's Point: Winds at 10 - 15 kts throughout the day. Gusts of 20 kts this PM cannot be ruled out.

#### Precip Image: 10 PM CT

Wind Speed: 6 PM CT

Low Temps THU AM