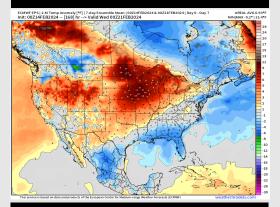

#### **Next 7 Day Temperature Departure**

#### 15-30 Day % of Average Precip.

- Anticipating a drier next couple days with the next best shot for rain moving in on Friday. Slightly below normal temperatures favored for the week ahead.
- Below normal precipitation chances are at play during the week 2 timeframe. Temps expected to be above normal.
- > Below normal temperatures and above normal chances for precipitation are favored in the weeks 3/4 timeframe.