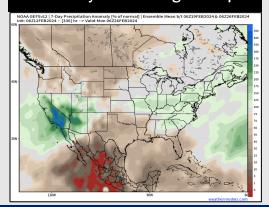

ecast Discussion**

**Precip:** Favoring Dry conditions for Thursday at this time, with best potential for drizzle to remain southwest of all stations.

Wind: Winds will start out of the SE and gradually shift to out of the S / SW by the evening hours. N Morgan's Point: Calmer winds of 3 – 7 kts throughout the day. S of Morgan's Point: Winds at 3 – 8 kts to start the day, becoming 5 – 10 kts after 7PM.

High Temps: N of Morgan's Point: Mid 70s F. S of Morgan's Point: Mid-60s F.

**Visibility:** Patchy fog risks will be possible for all stations for the AM Hours.

### Precip Image: 3 PM CT



Wind Speed: 7 PM CT





High Temps Thursday

# Houston Pilots: 2/13/24





#### **Next 7 Day Temperature Departure**







#### 8-14 Day Temperature Departure



#### 8-14 Day % of Average Precip.



#### 15-30 Day Temperature Departure



#### 15-30 Day % of Average Precip.



- Anticipating a drier start to the week with next rain chances moving in on Friday. Below normal temperatures favored for the week ahead.
- > Below normal precipitation chances are at play during the week 2 timeframe. Temps expected to be seasonable/slightly above normal to just below normal.
- ➤ Below normal temperatures and much above normal chances for precipitation are favored in the weeks <sup>3</sup>/<sub>4</sub> timeframe.