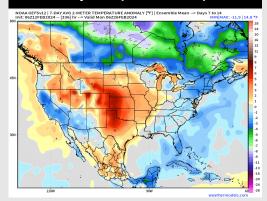

n Pilots: Thu. 2/15/2024





## **Forecast Discussion**

**Precip:** Favoring Dry conditions for Thursday at this time, with best potential for drizzle to remain southwest of all stations.

Wind: Winds will start out of the SE and gradually shift to out of the S / SW by the evening hours. N Morgan's Point: Calmer winds of 3 – 7 kts throughout the day. S of Morgan's Point: Winds at 3 – 8 kts to start the day, becoming 5 – 10 kts after 7PM.

High Temps: N of Morgan's Point: Mid 70s F. S of Morgan's Point: Mid-60s F.

**Visibility:** Patchy fog risks will be possible for all stations for the AM Hours.

### Precip Image: 3 PM CT



Wind Speed: 7 PM CT





High Temps Thursday

# Houston Pilots: 2/13/24





#### **Next 7 Day Temperature Departure**







#### 8-14 Day Temperature Departure



#### 8-14 Day % of Average Precip.



#### 15-30 Day Temperature Departure



#### 15-30 Day % of Average Precip.



- Anticipating a drier start to the week with next rain chances moving in on Friday. Below normal temperatures favored for the week ahead.
- > Below normal precipitation chances are at play during the week 2 timeframe. Temps expected to be seasonable/slightly above normal to just below normal.
- ➤ Below normal temperatures and much above normal chances for precipitation are favored in the weeks <sup>3</sup>/<sub>4</sub> timeframe.