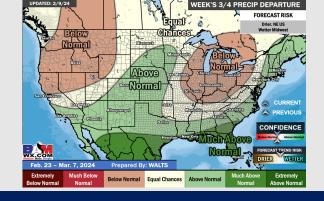

#### 15-30 Day % of Average Precip.

- Anticipating a drier start to the week with next rain chances moving in on Friday. Below normal temperatures favored for the week ahead.
- > Below normal precipitation chances are at play during the week 2 timeframe. Temps expected to be seasonable/slightly above normal to just below normal.
- ➤ Below normal temperatures and much above normal chances for precipitation are favored in the weeks <sup>3</sup>/<sub>4</sub> timeframe.