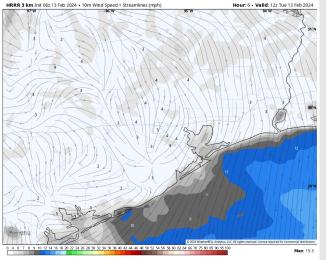

## **Forecast Discussion**

**Precip:** Favoring dry conditions for today.

Wind: Winds will gradually veer clockwise through the AM and afternoon, settling out of the SE by 4 PM. N of Morgan's Point: Winds at 4-8 kts throughout the day. S of Morgan's Point: Gradually decreasing in the AM to 4-9 kts by 7 AM. For the boarding station, winds of up 7-11 kts will be possible beyond 10AM.

High Temps: N of Morgan's Point: Low/Mid 60s F. S of Morgan's Point: Upper 50s F

**Visibility:** Not favoring visibility concerns at this time.

Wind Speed: 6 AM CT