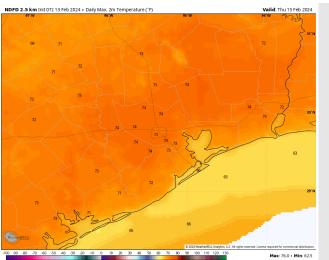

# Houston Pilots: Thu. 2/15/2024

## **Forecast Discussion**

**Precip:** Favoring Dry conditions for Thursday at this time, with best potential for drizzle to remain southwest of all stations.

Wind: Winds will start out of the SE and gradually shift to out of the S / SW by the evening hours. N Morgan's Point: Calmer winds of 3 – 7 kts throughout the day. S of Morgan's Point: Winds at 3 – 8 kts to start the day, becoming 5 – 10 kts after 7PM.

High Temps: N of Morgan's Point: Mid 70s F. S of Morgan's Point: Mid-60s F.

**Visibility:** Patchy fog risks will be possible for all stations for the AM Hours.

### Precip Image: 3 PM CT

Wind Speed: 7 PM CT

High Temps Thursday