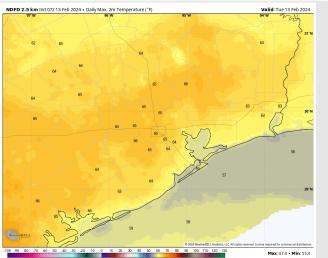

High Temps: N of Morgan's Point: Low/Mid 60s F. S of Morgan's Point: Upper 50s F

**Visibility:** Not favoring visibility concerns at this time.

Wind Speed: 6 AM CT

### Precip Image: 12 PM CT

**High Temps Tuesday** 