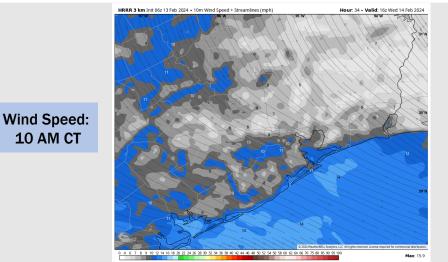

## **Forecast Discussion**

**Precip:** A 10% chance of a few sprinkles / light showers from 10AM – 3PM.

Wind: Winds out of the ESE remain fairly constant throughout the day. N Morgan's Point: Winds at 3 - 7 kts throughout the day. S of Morgan's Point: Winds at 7 - 11 kts throughout the day.