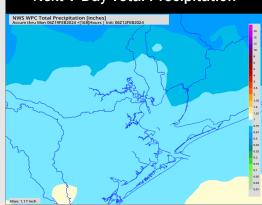

CT





High Temps Wednesday

# Houston Pilots: Thu. 2/15/2024





## **Forecast Discussion**

**Precip:** Favoring Dry conditions for Thursday at this time, with best potential for drizzle to remain southwest of all stations.

Wind: Winds will start out of the SE and gradually shift to out of the S / SW by the evening hours. N Morgan's Point: Calmer winds of 3 – 7 kts throughout the day. S of Morgan's Point: Winds at 3 – 8 kts to start the day, becoming 5 – 10 kts after 7PM.

High Temps: N of Morgan's Point: Mid 70s F. S of Morgan's Point: Mid-60s F.

**Visibility:** Patchy fog risks will be possible for all stations for the AM Hours.

### Precip Image: 3 PM CT



Wind Speed: 7 PM CT





High Temps Thursday

# Houston Pilots: 2/13/24





#### **Next 7 Day Temperature Departure**







#### 8-14 Day Temperature Departure



#### 8-14 Day % of Average Precip.



#### 15-30 Day Temperature Departure



#### 15-30 Day % of Average Precip.



- Anticipating a drier start to the week with next rain chances moving in on Friday. Below normal temperatures favored for the week ahead.
- > Below normal precipitation chances are at play during the week 2 timeframe. Temps expected to be seasonable/slightly above normal to just below normal.
- ➤ Below normal temperatures and much above normal chances for precipitation are favored in the weeks <sup>3</sup>/<sub>4</sub> timeframe.