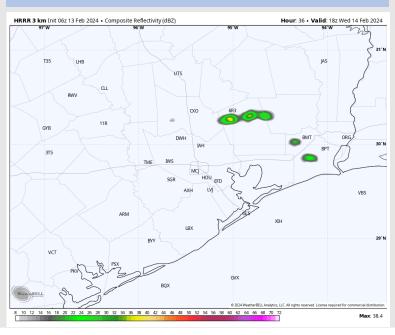

## **Forecast Discussion**

**Precip:** A 10% chance of a few sprinkles / light showers from 10AM – 3PM.

Wind: Winds out of the ESE remain fairly constant throughout the day. N Morgan's Point: Winds at 3 - 7 kts throughout the day. S of Morgan's Point: Winds at 7 - 11 kts throughout the day.

#### Precip Image: 12 PM CT

High Temps Wednesday