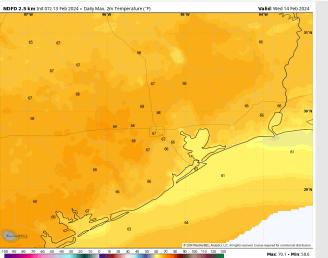

High Temps: N of Morgan's Point: Mid 60s F. S of Morgan's Point: Low 60s.

Visibility: No visibility concerns for Wednesday.

#### Precip Image: 12 PM CT

High Temps Wednesday