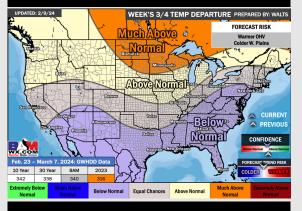

#### 15-30 Day % of Average Precip.

- Anticipating a drier start to the week with next rain chances moving in on Friday. Below normal temperatures favored for the week ahead.
- > Below normal precipitation chances are at play during the week 2 timeframe. Temps expected to be seasonable/slightly above normal to just below normal.
- ➤ Below normal temperatures and much above normal chances for precipitation are favored in the weeks <sup>3</sup>/<sub>4</sub> timeframe.