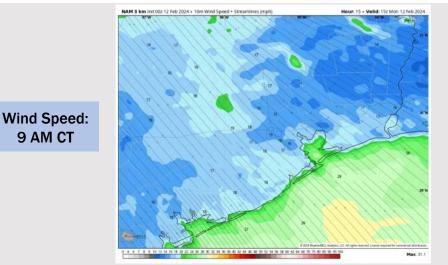

#### Precip Image: 12 PM CT

**Precip:** Favoring dry conditions for today.

Wind: Winds will remain out of the NW throughout the day. N Morgan's Point: Winds at 13-18 kts through 7 PM, with winds gradually decreasing after that time to 3-8 kts by 12 AM. S of Morgan's Point: Winds at 18-23 kts through 7 PM, slightly higher at the Boarding Station at 20-25 kts. After 7 PM, winds begin a gradual decrease to 4-9 kts by 12 AM. The Boarding Station remains slightly higher at 6-11 kts. Wind gusts of 25-35+ kts possible for all Stations through 7 PM.

High Temps: N of Morgan's Point: Upper 50s-Near 60 F. S of Morgan's Point: Mid-Upper 50s F.

Visibility: Not anticipating any visibility risks today.

**9 AM CT** 

HRRR 3 km Init 00z 12 Feb 2024 • Composite Reflectivity (de