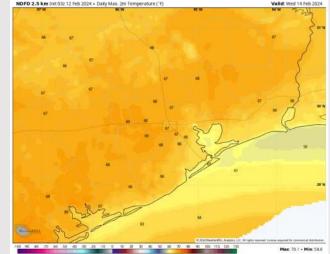

# Houston Pilots: Wed. 2/14/2024

#### **Forecast Discussion**

**Precip:** Favoring dry conditions for Wednesday.

Wind: Winds out of the ESE throughout the day. N Morgan's Point: Winds at 3-8 kts throughout the day. S of Morgan's Point: Winds at 4-9 kts throughout the day.

High Temps: N of Morgan's Point: Upper 60s F. S of Morgan's Point: Low 60s.