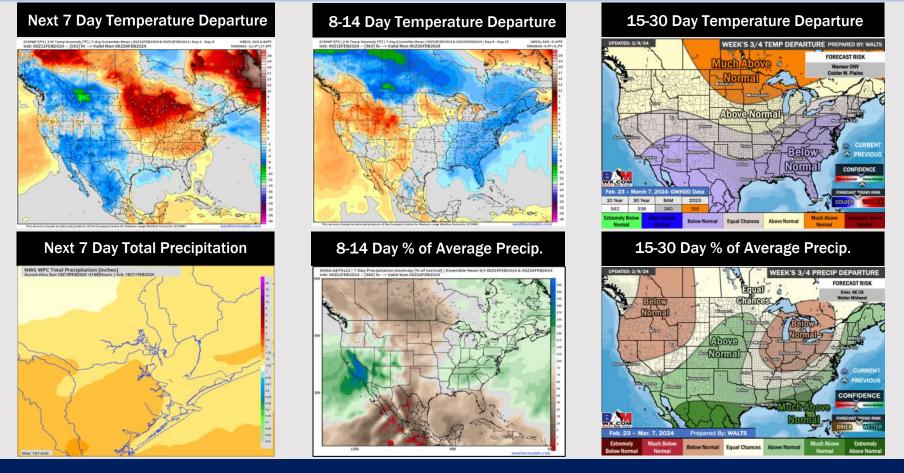

# Houston Pilots: 2/12/24

- The active weekend comes to an end with the passing of a front, making way for dry conditions to start the next week. Below normal temperatures favored for the week ahead.
- Below normal precipitation chances are at play during the week 2 timeframe. Temps expected to be seasonable to just below normal.
- Below normal temperatures and much above normal chances for precipitation are favored in the weeks <sup>3</sup>/<sub>4</sub> timeframe.