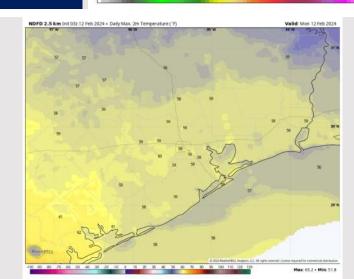

High Temps: N of Morgan's Point: Upper 50s-Near 60 F. S of Morgan's Point: Mid-Upper 50s F.

Visibility: Not anticipating any visibility risks today.

**9 AM CT** 

HRRR 3 km Init 00z 12 Feb 2024 • Composite Reflectivity (de

**High Temps** Today