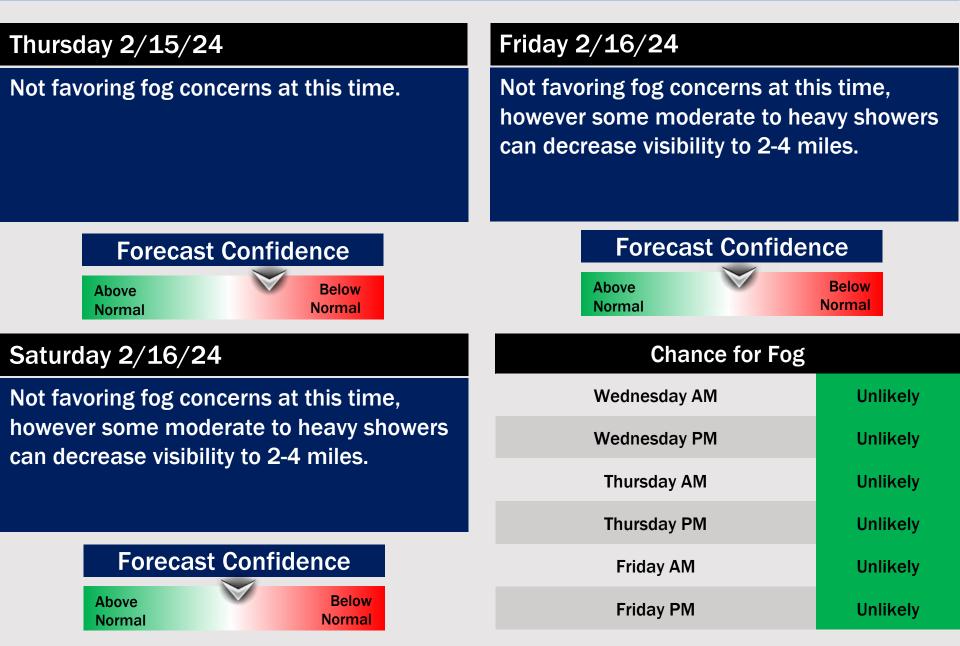

# **Weather Headlines**

- A dry start to the week lies ahead, with the next best chance for precipitation being on Friday.
- Gusts of 20 30 kts will remain in the forecast through the majority of the day, with winds beginning a decreasing trend past 7 PM.
- Not anticipating any fog risks over the next
   72 hours.