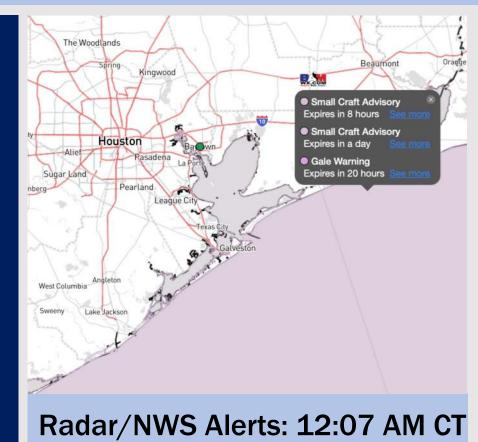

Houston Pilots

As always, please do not hesitate to reach out to us with any forecast questions via the chat option on Clarity or our on-call number, (317)-560-8122 press 1 for forecast questions.