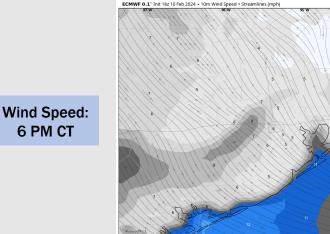

### **Forecast Discussion**

6 PM CT

Precip: Scattered showers, some moderate to heavy, in association with a passing front linger through ~3-4 PM.

Wind: Winds out of the NW by 3-4 PM with the passing of the front. N Morgan's Point: Winds will be at 7-12 kts for the remainder of the day. S of Morgan's Point: Winds at 12-17 kts throughout the remainder of the day. Wind gusts of 25-30 kts possible for all stations for the rest of the day.

Low Temps: N of Morgan's Point: Low 40s F. S of Morgan's Point: Upper 40s.

Visibility: As a front passes through this afternoon, moderate to at times heavy rain will be able to create reduced visibilities along with patchy fog mixed in towards the coast. Expecting patchy fog risks to dissipate after ~3-4 PM with the passing of the front.