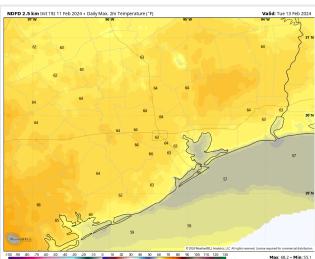

High Temps: N of Morgan's Point: Low 60s F. S of Morgan's Point: Upper 50s F

Hour 80 • Valid: 027 Wed

Visibility: No visibility concerns for Tuesday.

### Precip Image: 12 PM CT

High Temps Tuesday