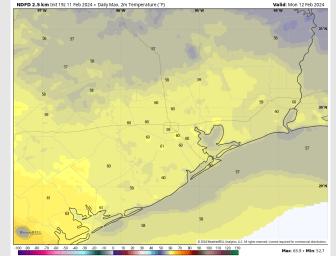

#### Precip Image: 12 PM CT

**High Temps** Monday

High Temps: N of Morgan's Point: Upper 50s-Near 60 F. S of Morgan's Point: Mid-Upper 50s F.

Visibility: Not anticipating any visibility risks for Monday.