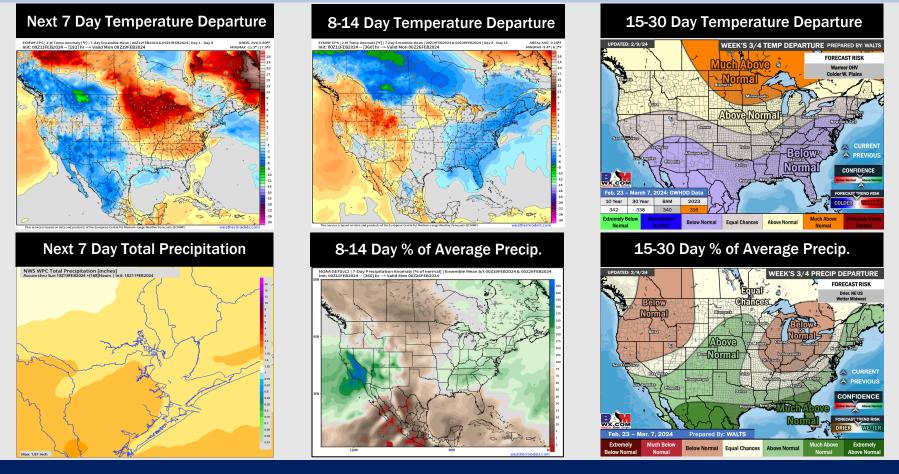

## Houston Pilots: 2/11/24

- The active weekend comes to an end with the passing of a front, making way for dry conditions to start the next week. Below normal temperatures favored for the week ahead.
- Below normal precipitation chances are at play during the week 2 timeframe. Temps expected to be seasonable to just below normal.
- Below normal temperatures and much above normal chances for precipitation are favored in the weeks <sup>3</sup>/<sub>4</sub> timeframe.