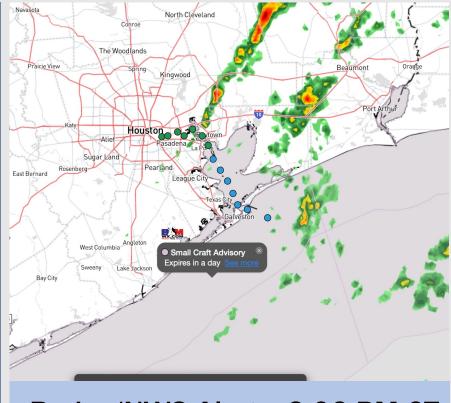

Houston Pilots

Radar/NWS Alerts: 2:06 PM CT

As always, please do not hesitate to reach out to us with any forecast questions via the chat option on Clarity or our on-call number, (317)-560-8122 press 1 for forecast questions.