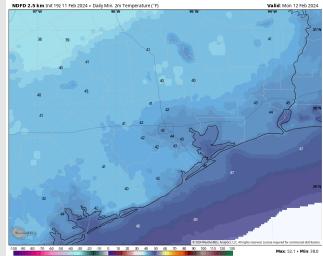

#### Low Temps MON AM

High Temps: N of Morgan's Point: Upper 50s-Near 60 F. S of Morgan's Point: Mid-Upper 50s F.

Visibility: Not anticipating any visibility risks for Monday.