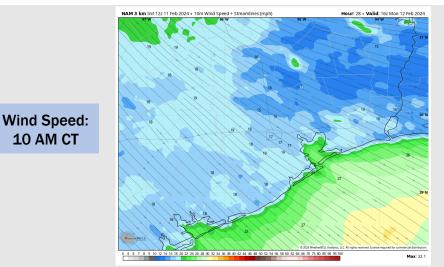

### **Forecast Discussion**

**10 AM CT** 

**Precip:** Favoring dry conditions for Monday

Wind: Winds will remain out of the NW throughout Monday. N Morgan's Point: Winds at 13-18 kts through 7 PM, with winds gradually decreasing after that time to 3-8 kts by 12 AM. S of Morgan's Point: Winds at 18-23 kts through 7 PM, at which time they begin a gradual decrease to 4-9 kts by 12 AM. The Boarding Station remains slightly higher at 6-11 kts. Wind gusts of 25-30+ kts possible for all Stations through 7 PM.