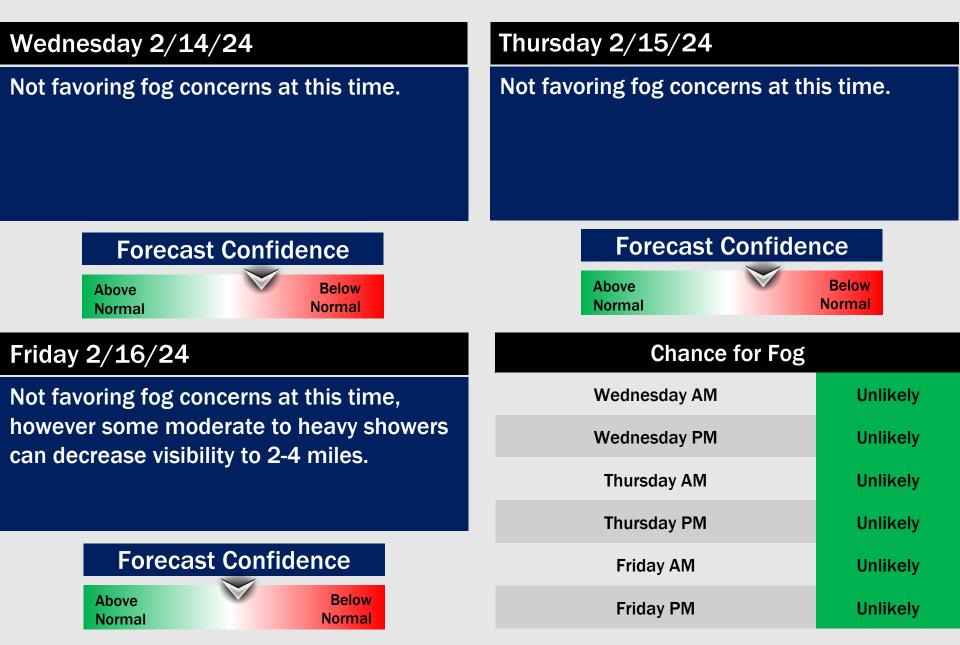

## **Weather Headlines**

- Drizzle and scattered shower risks will come to an end with the passing of a cold front near 3-4 PM CT.
- Gusts of 20 30 kts will remain in the forecast through the remainder of the weekend into Monday.
- Risks for patchy/patchy dense sea fog will steadily decrease as the cold front passes over the area. Check Visibility slide for more details.

 $\succ$  It is almost certain visibility will be normal across all stations by 5 PM CT today as the passing of the cold front will wipe out fog chances. Targeted timeframe for the dissipation of fog is near 3 PM CT over a one-hour period (front sweeps through 3 - 4 PM)

Low Temps: N of Morgan's Point: Low 40s F. S of Morgan's Point: Upper 40s.

Visibility: As a front passes through this afternoon, moderate to at times heavy rain will be able to create reduced visibilities along with patchy fog mixed in towards the coast. Expecting patchy fog risks to dissipate after ~3-4 PM with the passing of the front.