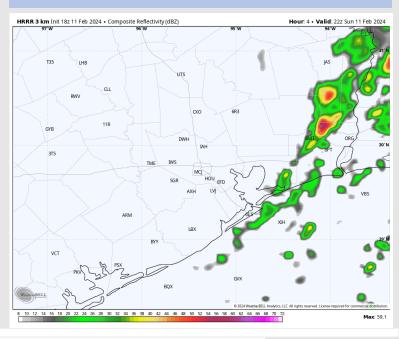

### **Forecast Discussion**

6 PM CT

Precip: Scattered showers, some moderate to heavy, in association with a passing front linger through ~3-4 PM.

Wind: Winds out of the NW by 3-4 PM with the passing of the front. N Morgan's Point: Winds will be at 7-12 kts for the remainder of the day. S of Morgan's Point: Winds at 12-17 kts throughout the remainder of the day. Wind gusts of 25-30 kts possible for all stations for the rest of the day.

#### Precip Image: 4 PM CT