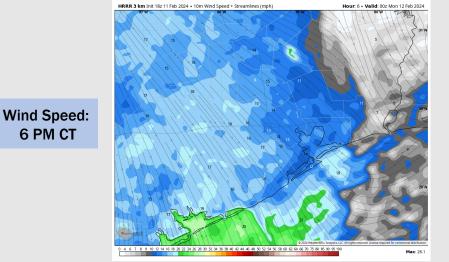

### **Forecast Discussion**

6 PM CT

Precip: Scattered showers, some moderate to heavy, in association with a passing front linger through ~3-4 PM.

Wind: Winds out of the NW by 3-4 PM with the passing of the front. N Morgan's Point: Winds will be at 7-12 kts for the remainder of the day. S of Morgan's Point: Winds at 12-17 kts throughout the remainder of the day. Wind gusts of 25-30 kts possible for all stations for the rest of the day.