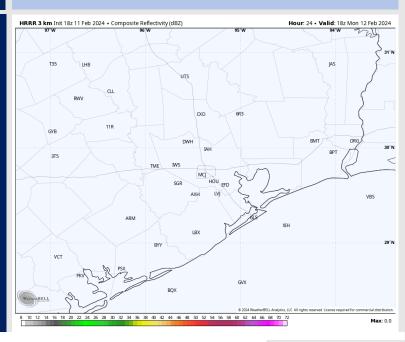

#### Precip Image: 4 PM CT

### **Forecast Discussion**

6 PM CT

Precip: Scattered showers, some moderate to heavy, in association with a passing front linger through ~3-4 PM.

Wind: Winds out of the NW by 3-4 PM with the passing of the front. N Morgan's Point: Winds will be at 7-12 kts for the remainder of the day. S of Morgan's Point: Winds at 12-17 kts throughout the remainder of the day. Wind gusts of 25-30 kts possible for all stations for the rest of the day.