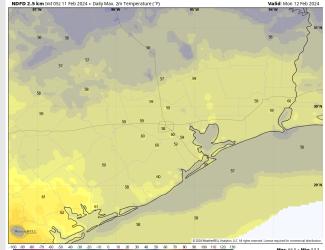

#### Precip Image: 10 AM CT

High Temps Sunday

High Temps: N of Morgan's Point: Mid 70s F. S of Morgan's Point: Mid 60s.

Visibility: As a front passes through this AM, moderate to at times heavy rain will be able to create reduced visibilities along with patchy fog mixed in towards the coast.