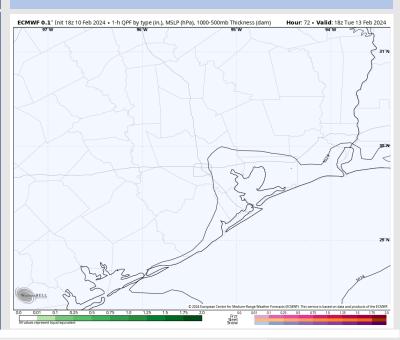

#### Precip Image: 12 PM CT

ECMWF 0.1° Init 18z 9 Feb 2024 • 10m Wind Speed + Streamlines (mp)

## **Forecast Discussion**

**10 AM CT** 

**Precip:** Favoring dry conditions for Monday

Wind: Winds will remain out of the NW throughout Monday. N Morgan's Point: Winds at 13-18 kts through 7 PM, with winds gradually decreasing after that time to 3-8 kts by 12 AM. S of Morgan's Point: Winds at 18-23 kts through 7 PM, at which time they begin a gradual decrease to 4-9 kts by 12 AM. The Boarding Station remains slightly higher at 6-11 kts. Wind gusts of 25-30 kts possible for all Stations through 7 PM.