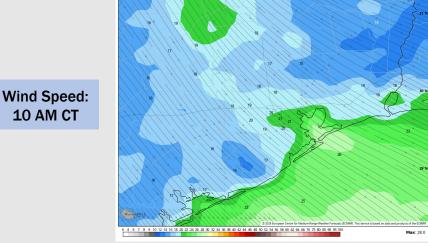

## **Forecast Discussion**

**Precip:** Favoring dry conditions for Tuesday.

Wind: Winds will be veering clockwise through the AM, settling out of the SE by 12 PM. N of Morgan's Point: Winds at 3-8 kts throughout the day. S of Morgan's Point: Gradually decreasing in the AM to 4-9 kts by 7 AM.

#### Precip Image: 12 PM CT

Wind Speed: 6 PM CT

**High Temps** Tuesday