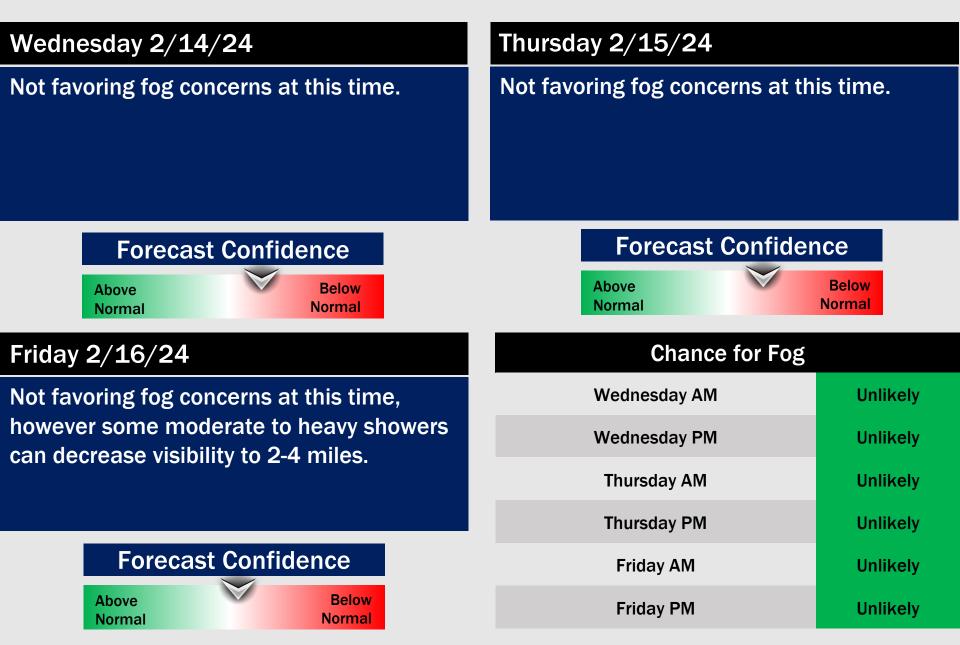

## **Houston Pilots Extended Range Visibility Report**

## Houston Pilots Visibility Chart (miles)

|                      |             |            |            |            |            |            |            | Forecast Confidence |            |            |             |             |                 |            |            |            |            |            |            |            |            |            |             |             |
|----------------------|-------------|------------|------------|------------|------------|------------|------------|---------------------|------------|------------|-------------|-------------|-----------------|------------|------------|------------|------------|------------|------------|------------|------------|------------|-------------|-------------|
|                      |             |            |            |            |            |            |            | Above<br>Normal     |            |            |             |             | Below<br>Normal |            |            |            |            |            |            |            |            |            |             |             |
| Time                 | Sun<br>12am | Sun<br>1am | Sun<br>2am | Sun<br>3am | Sun<br>4am | Sun<br>5am | Sun<br>6am | Sun<br>7am          | Sun<br>8am | Sun<br>9am | Sun<br>10am | Sun<br>11am | Sun<br>12pm     | Sun<br>1pm | Sun<br>2pm | Sun<br>3pm | Sun<br>4pm | Sun<br>5pm | Sun<br>6pm | Sun<br>7pm | Sun<br>8pm | Sun<br>9pm | Sun<br>10pm | Sun<br>11pm |
| 610 Bridge           | 3           | 3          | 3          | 3          | 2          | 3          | 3          | 3                   | 2          | 4          | 6           | 6           | 10              | 10         | 10         | 10         | 10         | 10         | 10         | 10         | 10         | 10         | 10          | 10          |
| Kinder 1             | 3           | 3          | 3          | 3          | 2          | 3          | 3          | 3                   | 2          | 4          | 6           | 6           | 10              | 10         | 10         | 10         | 10         | 10         | 10         | 10         | 10         | 10         | 10          | 10          |
| Greens Bayou         | 3           | 3          | 3          | 1          | 0.7        | 3          | 3          | 3                   | 2          | 4          | 6           | 6           | 9               | 10         | 10         | 10         | 10         | 10         | 10         | 10         | 10         | 10         | 10          | 10          |
| Shell Crude          | 3           | 3          | 3          | 1          | 0.5        | 3          | 3          | 3                   | 2          | 4          | 6           | 6           | 7               | 9          | 10         | 10         | 10         | 10         | 10         | 10         | 10         | 10         | 10          | 10          |
| Lynchburg<br>Ferries | 3           | 3          | 3          | 0.7        | 0.5        | 3          | 3          | 3                   | 2          | 4          | 6           | 6           | 9               | 10         | 10         | 10         | 10         | 10         | 10         | 10         | 10         | 10         | 10          | 10          |
| Exxon 3              | 3           | 3          | 0.5        | 0.5        | 0.2        | 1          | 3          | 3                   | 2          | 4          | 5           | 6           | 7               | 9          | 10         | 10         | 10         | 10         | 10         | 10         | 10         | 10         | 10          | 10          |
| Morgans Point        | 0.7         | 0.5        | 0.5        | 0.2        | 0.2        | 0.5        | 0.5        | 2                   | 2          | 3          | 5           | 6           | 6               | 9          | 10         | 10         | 10         | 10         | 10         | 10         | 10         | 10         | 10          | 10          |
| 75/76                | 0.5         | 0.2        | 0.2        | 0.2        | 0.2        | 0.5        | 0.5        | 0.2                 | 0.2        | 0.2        | 2           | 3           | 4               | 5          | 5          | 8          | 10         | 10         | 10         | 10         | 10         | 10         | 10          | 10          |
| 63/64                | 0.5         | 0.2        | 0.2        | 0.2        | 0.2        | 0.5        | 0.5        | 0.2                 | 0.2        | 0.2        | 2           | 3           | 4               | 4          | 5          | 7          | 10         | 10         | 10         | 10         | 10         | 10         | 10          | 10          |
| 51/52                | 0.5         | 0.2        | 0.2        | 0.2        | 0.2        | 0.5        | 0.5        | 0.5                 | 0.5        | 1          | 2           | 4           | 4               | 4          | 5          | 5          | 9          | 10         | 10         | 10         | 10         | 10         | 10          | 10          |
| 37/38                | 0.5         | 0.2        | 0.2        | 0.2        | 0.2        | 0.5        | 0.5        | 1                   | 0.2        | 1          | 3           | 4           | 4               | 4          | 5          | 4          | 9          | 10         | 10         | 10         | 10         | 10         | 10          | 10          |
| 25/26                | 0.7         | 0.2        | 0.2        | 0.2        | 0.2        | 0.2        | 0.5        | 0.5                 | 0.2        | 0.7        | 3           | 4           | 4               | 4          | 4          | 2          | 7          | 9          | 10         | 10         | 10         | 10         | 10          | 10          |
| 11/12                | 0.5         | 0.2        | 0.2        | 0.2        | 0.2        | 0.2        | 0.5        | 0.5                 | 0.2        | 0.2        | 2           | 3           | 4               | 4          | 4          | 0.2        | 4          | 8          | 10         | 10         | 10         | 10         | 10          | 10          |
| 1 & 2 Bravo          | 0.2         | 0.2        | 0.2        | 0.2        | 0.2        | 0.2        | 0.5        | 0.2                 | 0.2        | 0.2        | 0.8         | 2           | 3               | 4          | 0.8        | 0.2        | 0.2        | 1          | 9          | 10         | 10         | 10         | 10          | 10          |