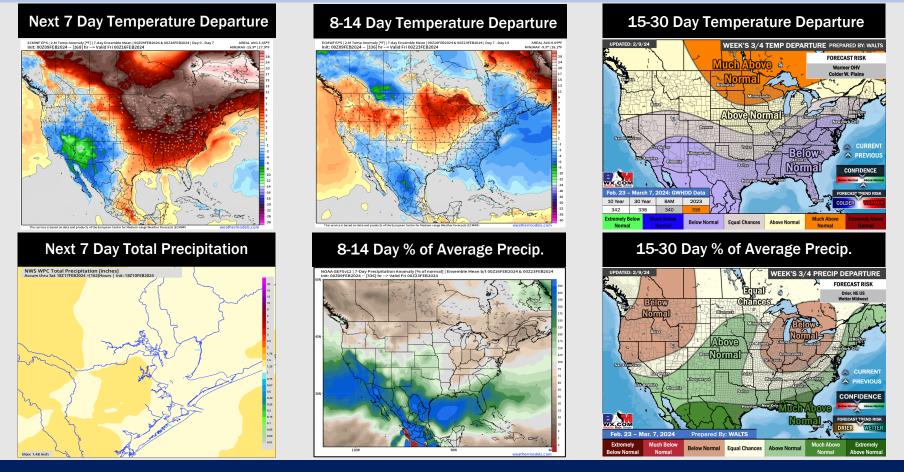

## Houston Pilots: 2/11/24

- The active weekend continues, making way for dry conditions to start the next week. Above normal temperatures favored for the week ahead.
- Slightly above normal precipitation chances are at play during the week 2 timeframe. Temps expected to be seasonable to just below normal.
- Below normal temperatures and much above normal chances for precipitation are favored in the weeks <sup>3</sup>/<sub>4</sub> timeframe.