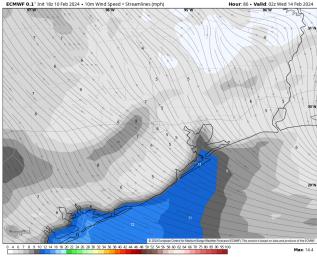

#### Precip Image: 12 PM CT

Wind Speed: 6 PM CT

**High Temps** Tuesday

## **Forecast Discussion**

**Precip:** Favoring dry conditions for Tuesday.

Wind: Winds will be veering clockwise through the AM, settling out of the SE by 12 PM. N of Morgan's Point: Winds at 3-8 kts throughout the day. S of Morgan's Point: Gradually decreasing in the AM to 4-9 kts by 7 AM.