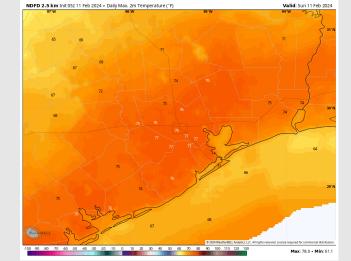

High Temps: N of Morgan's Point: Mid 70s F. S of Morgan's Point: Mid 60s.

Visibility: As a front passes through this AM, moderate to at times heavy rain will be able to create reduced visibilities along with patchy fog mixed in towards the coast.

#### Precip Image: 10 AM CT

High Temps Sunday