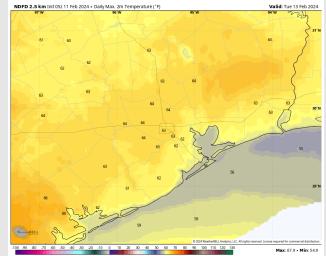

#### **High Temps** Monday

**High Temps:** N of Morgan's Point: Upper 50s F. S of Morgan's Point: Mid 50s F.

Visibility: Not anticipating any visibility risks for Monday.