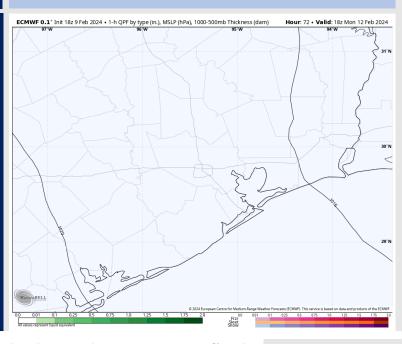

## **Forecast Discussion**

**10 AM CT** 

**Precip:** Favoring dry conditions for Monday

Wind: Winds will remain out of the NW throughout Monday. N Morgan's Point: Winds at 13-18 kts through 7 PM, with winds gradually decreasing after that time to 3-8 kts by 12 AM. S of Morgan's Point: Winds at 18-23 kts through 7 PM, at which time they begin a gradual decrease to 4-9 kts by 12 AM. The Boarding Station remains slightly higher at 6-11 kts. Wind gusts of 25-30 kts possible for all Stations through 7 PM.

#### Precip Image: 12 PM CT

ECMWF 0.1° Init 18z 9 Feb 2024 • 10m Wind Speed + Streamlines (mp)