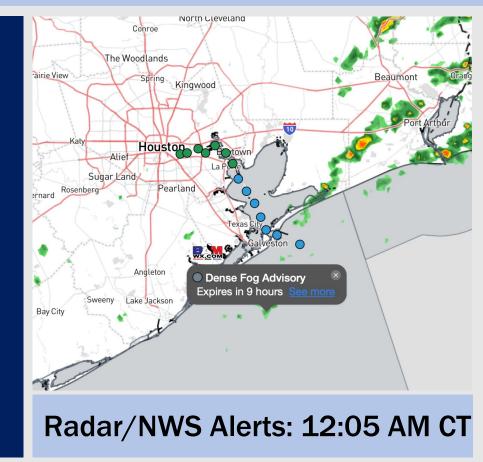

# **Houston Pilots Visibility Report**

NOW – 4 PM CT SUN

MED - HIGH

- Cases of patchy fog of 2-4 mi vis north of Morgan's Point will be ending soon by 8 AM CT. All sea fog threats for the remainder of this AM into the mid PM are south of Morgan's Point after 8 AM
- Areas where fog is favored to be most consistently dense (0.5 mi or less) will be at the Boarding Station, 11/12 and 25/26 at least through about 2 PM CT
- For 37/38 through 75/76, dense fog will be the main threat consistently through 2 PM, however the visibility range can be slightly higher at 1 2 miles at times. The key here is the worst/most dense of the fog will sit near the entrance of the Galveston Bay.
- Lower confidence is still present on when this fog can exit, but it is almost certain visibility will be normal across all stations by 5 PM CT today. It will depend on the timing of the cold front to come in and wipe out fog. Targeted timeframe is near 3 PM CT for fog to breakup over a one-hour period (front sweeps through 3 - 4 PM)