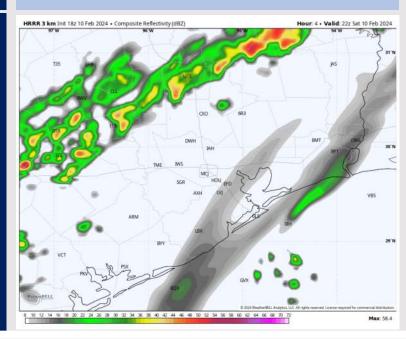

#### **Forecast Discussion**

Precip Image: 4 PM CT

**Precip:** Through the rest of the PM, there will be a 10% chance of showers at all stations. Heavier precip chances likely to remain North of all Stations.