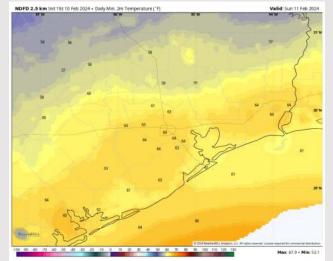

Low Temps SUN AM

High Temps: N of Morgan's Point: Mid 70s F. S of Morgan's Point: Mid 60s.

Visibility: As a front passes through SUN AM, moderate to at times heavy rain will be able to create reduced visibilities along with patchy fog mixed in towards the coast.

#### High Temps Sunday