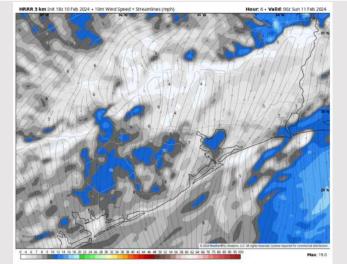

Wind: Winds out of the S become southwesterly after 8PM. N of Morgan's Point: Winds at 9 – 13 kts through 6 PM, at which time winds will decrease to 3-8 kts. S of Morgan's Point: Winds will remain at 13 – 17 kts through 6 PM, decreasing to 4-9 kts after that time. Gusts of 18 - 23 kts remain in play for all stations through 6 PM.

Low Temps: N of Morgan's Point: Low 60s F. S of Morgan's Point: Low 60s F

Visibility: Patchy to widespread sea fog will be a risk throughout the AM. See visibility slide for more details.

Wind Speed: 6 PM CT