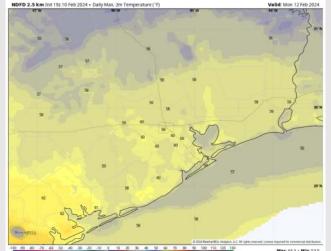

#### Precip Image: 9 AM CT

 Hold 2.2 km Int 112: 10 Feb 224 + Oady Max. 2m Temperature (\*)
 Mill Sum 11 Feb 234

 Normalization (\*)
 Normalization (\*)

 Normalization

#### High Temps Sunday