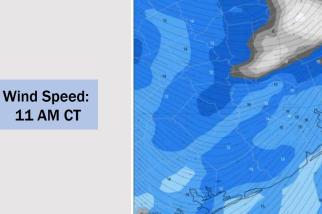

Wind: Winds out of the SSE will veer out of the NE by 2 PM. N Morgan's Point: Winds will be at 3-8 kts until 8 AM-CT before increasing to 7-12 kts for the remainder of the day. S of Morgan's Point: Winds at 3-8 kts will gradually increase to 10-15 kts by 9 AM, remaining at that speed throughout the day. Wind gusts of 25-30 kts possible for all stations after 10 AM.

#### Precip Image: 12 PM CT

Visibility: Not anticipating any visibility risks for Monday.

Wind Speed: 10 AM CT

High Temps Monday