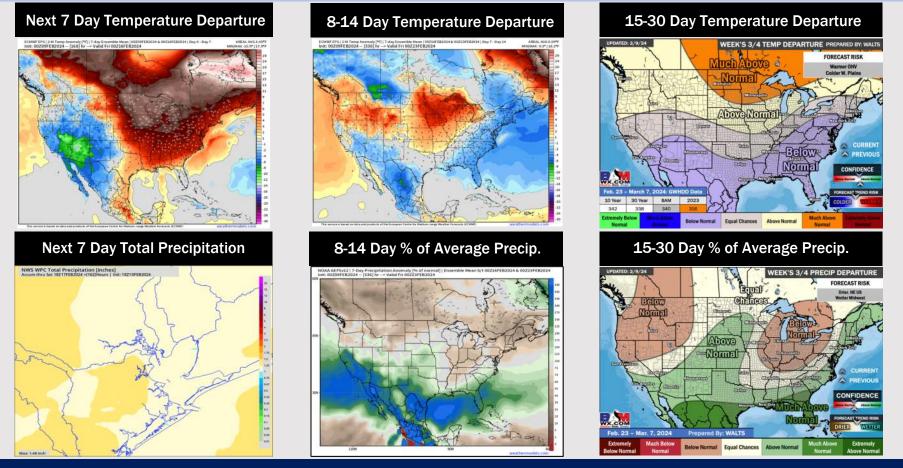

# Houston Pilots: 2/10/24

- The active weekend continues, making way for dry conditions to start the next week. Above normal temperatures favored for the week ahead.
- Slightly above normal precipitation chances are at play during the week 2 timeframe. Temps expected to be seasonable to just below normal.
- Below normal temperatures and much above normal chances for precipitation are favored in the weeks <sup>3</sup>/<sub>4</sub> timeframe.