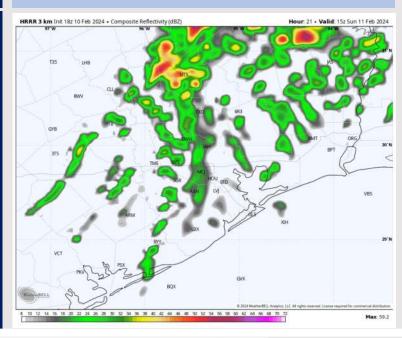

#### **Forecast Discussion**

**Precip:** Favoring light hit/miss drizzle (10% to hang around through ~10 AM. Chances will then increase after 10 AM as scattered moderate to heavy showers enter from the NW in association with a passing front. These scattered showers will linger through 3 PM.

#### Precip Image: 9 AM CT

 Hold 2.2 km Int 112: 10 Feb 224 + Oady Max. 2m Temperature (\*)
 Mill Sum 11 Feb 234

 Normalization (\*)
 Normalization (\*)

 Normalization