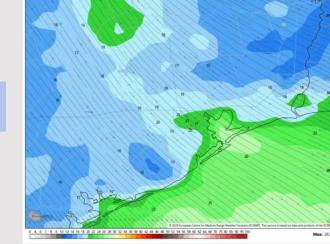

#### **Forecast Discussion**

**Precip:** Favoring light hit/miss drizzle (10% to hang around through ~10 AM. Chances will then increase after 10 AM as scattered moderate to heavy showers enter from the NW in association with a passing front. These scattered showers will linger through 3 PM.

High Temps: N of Morgan's Point: Mid 70s F. S of Morgan's Point: Mid 60s.

Visibility: As a front passes through SUN AM, moderate to at times heavy rain will be able to create reduced visibilities along with patchy fog mixed in towards the coast.