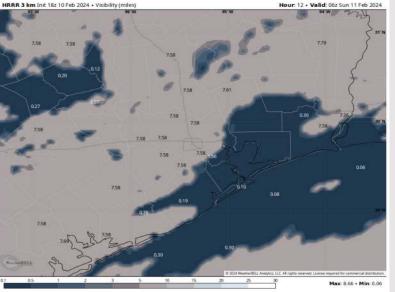

### 

| 9 PM CI SAT VISI                                                                                                                                                    | BILITY                               | Confidence      |
|---------------------------------------------------------------------------------------------------------------------------------------------------------------------|--------------------------------------|-----------------|
| HRRR 3 km Init 182 10 Feb 2024 + Visibility (miles)<br>7.87 7.79<br>7.87 7.79<br>7.87 7.79<br>7.87 7.79<br>7.87 7.79<br>7.80 8.20<br>8.70 8.20<br>8.70 8.20<br>8.61 | Hour: 9 - Valid: 032 Sun 11 Feb 2024 | Above<br>Normal |
| 7.55<br>7.58<br>7.58<br>7.58<br>7.58<br>7.58<br>7.58<br>7.58                                                                                                        | 200 BOO MAN                          | Below<br>Normal |

AT CAT MOIDU

| $\triangleright$ | Locations south of 75/76 have a higher risk for 1–3-mile visibility to continue into   |
|------------------|----------------------------------------------------------------------------------------|
|                  | the early afternoon. The Boarding Station visibility can be patchier in nature, with   |
|                  | reduced visibility coming in waves at anywhere from about 1-3 miles as well. This will |
|                  | simply be patchier in nature at the mouth of the bay                                   |

- The best window where sea fog can have the least extent will be from 3 7 PM when the winds shift more S than SE. There is the risk however for this to lean that visibility does not fully improve. Nonetheless, coverage will still be patchy for 75/76 through 11/12 over that window.
- After 7 PM, sea fog chances will start to resurge again with near normal confidence that stations south of Morgan's Point would need to watch for locally dense fog less than 1 mi in visibility. Lower confidence exists on the final exit time of sea fog as patchy coverage does run the risk of lingering through sunrise tomorrow.