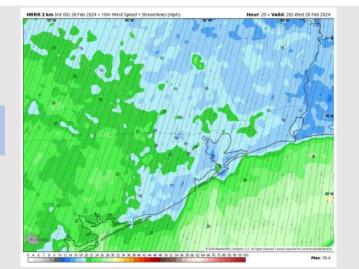

#### **Forecast Discussion**

**Precip:** Scattered areas of drizzle/light rain will be possible as front passes between 8-11 AM with dry conditions favored afterwards.

Wind: Winds out of the SW through 8 AM before being out of the N with a front passing. Winds then shift to being out of the NE by 1 PM. N of Morgan's Point: 7-12kts through 6 AM before calming to 3-7 kts. Winds then increase by 10 AM to 12-17 kts for the rest of the day S of Morgan's Point: Winds will continue decreasing to 6-10kts by 6 AM. Winds pick up after 11 AM to 17-22 kts the rest of the day (slightly higher winds at 20-25 kts towards the Boarding Station). Wind gusts of 23-28 kts possible for all Stations after 12 PM.

High Temps: N of Morgan's Point: Low 70s F. S of Morgan's Point: Low 70s F.

Visibility: A low end risk for fog in the mid morning WED before a front passes through the area (11 AM). View visibility slide.

#### Precip Image: 9 AM CT

Wind Speed: 2 PM CT

High Temps Today