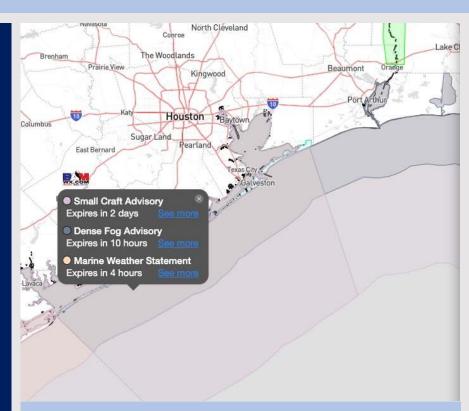

Radar/NWS Alerts: 2:00 AM CT

As always, please do not hesitate to reach out to us with any forecast questions via the chat option on Clarity or our on-call number, (317)-560-8122 press 1 for forecast questions.

### Confidence

- TIMEFRAME THREAT
  DISCUSSED

  NOW 11 AM CT

  LOW
- ➤ A low-end patchy fog threat will be possible for stations S of Morgan's Point <u>this</u> morning. Watching for this risk to occur from 3 -10 AM CT. Anticipating reduced visibilities of 1-3 miles, with a few isolated pockets of visibility at less than 1 mile.
- Visibilities N of station 11/12 may drop to 3 5 miles through the 3
   10 AM timeframe due to hazy conditions/light drizzle.
- ➤ This patchy fog risk is expected to taper off quickly between 9-10 AM CT (Boarding Station may linger until 11 AM CT) as winds increase, light drizzle moves into the area, and shift to from the north as a front passes through the area.