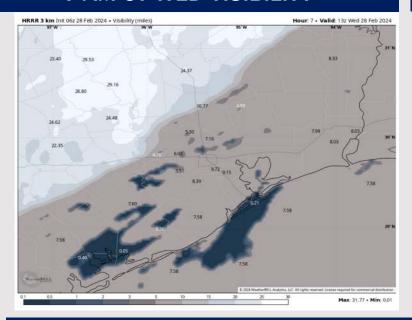

## **Houston Pilots Visibility Report**

#### 7 AM CT WED VISIBILITY

### Confidence

- TIMEFRAME THREAT
  DISCUSSED

  NOW 11 AM CT

  LOW
- ➤ A low-end patchy fog threat will be possible for stations S of Morgan's Point <u>this</u> morning. Watching for this risk to occur from 3 -10 AM CT. Anticipating reduced visibilities of 1-3 miles, with a few isolated pockets of visibility at less than 1 mile.
- Visibilities N of station 11/12 may drop to 3 5 miles through the 3
   10 AM timeframe due to hazy conditions/light drizzle.
- ➤ This patchy fog risk is expected to taper off quickly between 9-10 AM CT (Boarding Station may linger until 11 AM CT) as winds increase, light drizzle moves into the area, and shift to from the north as a front passes through the area.