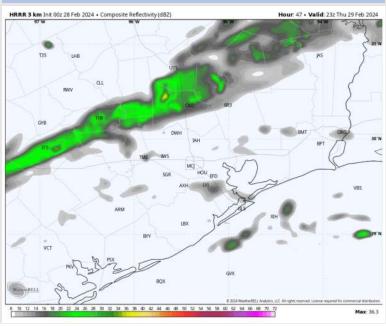

#### **Forecast Discussion**

**Precip:** Scattered light rain showers will work across the area during the PM hours on Thursday.

Wind: Winds will be out of the E/NE throughout the day on THU. N Morgan's Point: 6 – 11 kts throughout the day. S of Morgan's Point: Winds at 20-25 kts through 12 PM before calming to 15-20 kts for the PM hours (Boarding Stations will be same timeframes for decreasing on THU, but increased magnitudes of 3kts). Wind gusts of 25-30 kts possible S of Morgan's Point through 6 PM.

High Temps: N of Morgan's Point: Low 60s F. S of Morgan's Point: Low 60s/Upper 50s F.

Visibility: Not anticipating any visibility concerns for THU.

### Precip Image: 5 PM CT

Wind Speed: 5 AM CT

High Temps Thursday