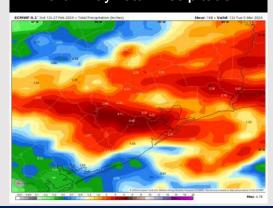

#### **Next 7 Day Temperature Departure**

**Next 7 Day Total Precipitation** 

**8-14** Day Temperature Departure

8-14 Day % of Average Precip.

**15-30 Day Temperature Departure** 

15-30 Day % of Average Precip.

- The next best chance of rain is favored to move through at the end of the week. Above normal temperatures favored for the week ahead.
- Above normal precipitation chances are at play during the week 2 timeframe. Temps expected to be around slightly below normal.
- > Seasonable temperatures and above normal chances for precipitation are favored in the weeks 3/4 timeframe.