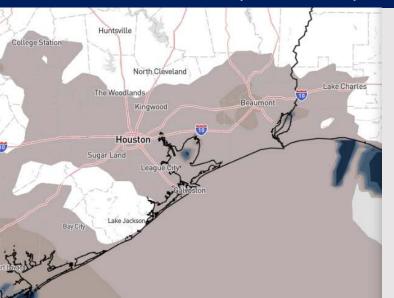

## **Houston Pilots Visibility Report**

#### **CURRENT VISIBILITY (as of 2 AM)**