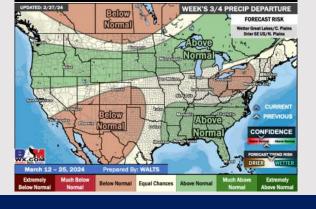

## Houston Pilots: 2/28/24

#### **Next 7 Day Temperature Departure**

**Next 7 Day Total Precipitation** 

**8-14** Day Temperature Departure

8-14 Day % of Average Precip.

**15-30 Day Temperature Departure** 

15-30 Day % of Average Precip.

- The next best chance of rain is favored to move through at the end of the week. Above normal temperatures favored for the week ahead.
- Above normal precipitation chances are at play during the week 2 timeframe. Temps expected to be around slightly below normal.
- > Seasonable temperatures and above normal chances for precipitation are favored in the weeks 3/4 timeframe.