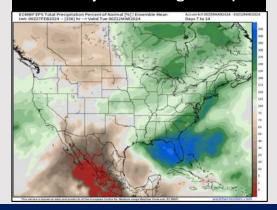

#### **Next 7 Day Temperature Departure**

**Next 7 Day Total Precipitation** 

**8-14** Day Temperature Departure

8-14 Day % of Average Precip.

**15-30 Day Temperature Departure** 

15-30 Day % of Average Precip.

- The next best chance of rain is favored to move through at the end of the week. Above normal temperatures favored for the week ahead.
- Above normal precipitation chances are at play during the week 2 timeframe. Temps expected to be around slightly below normal.
- > Seasonable temperatures and above normal chances for precipitation are favored in the weeks 3/4 timeframe.