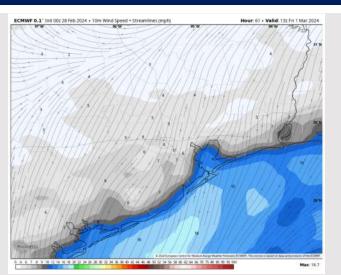

#### **Forecast Discussion**

**Precip:** Scattered light rain showers will continue through 11 AM CT with dry conditions favored the rest of the day on FRI.

Wind: Winds out of the NE through 12 PM before shifting to out of the SE by 6 PM and continuing the rest of the evening. N Morgan's Point: Winds at 3-8 kts the entire day. S of Morgan's Point: Winds at 10-15 kts through 11 AM before decreasing to 8-13kts. Winds will then decrease again to 3-8 kts by 4 PM and continue at this clip.

#### Precip Image: 7 AM CT

Wind Speed: 7 AM CT

High Temps Friday