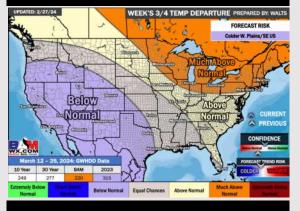

## Houston Pilots: 2/28/24

#### **Next 7 Day Temperature Departure**

**Next 7 Day Total Precipitation** 

**8-14** Day Temperature Departure

8-14 Day % of Average Precip.

**15-30 Day Temperature Departure** 

15-30 Day % of Average Precip.

- The next best chance of rain is favored to move through at the end of the week. Above normal temperatures favored for the week ahead.
- Above normal precipitation chances are at play during the week 2 timeframe. Temps expected to be around slightly below normal.
- > Seasonable temperatures and above normal chances for precipitation are favored in the weeks 3/4 timeframe.