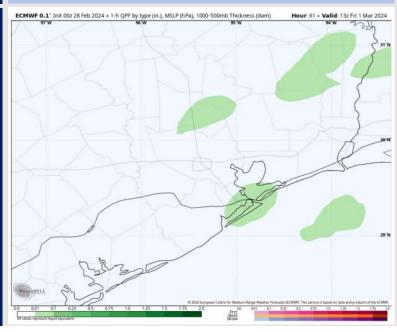

#### **Forecast Discussion**

**Precip:** Scattered light rain showers will continue through 11 AM CT with dry conditions favored the rest of the day on FRI.

Wind: Winds out of the NE through 12 PM before shifting to out of the SE by 6 PM and continuing the rest of the evening. N Morgan's Point: Winds at 3-8 kts the entire day. S of Morgan's Point: Winds at 10-15 kts through 11 AM before decreasing to 8-13kts. Winds will then decrease again to 3-8 kts by 4 PM and continue at this clip.

#### Precip Image: 7 AM CT

Wind Speed: 7 AM CT

High Temps Friday