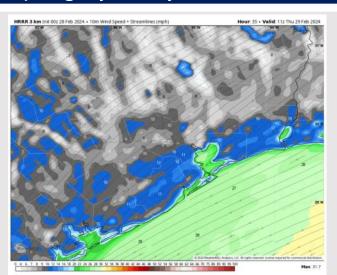

#### **Forecast Discussion**

**Precip:** Scattered light rain showers will work across the area during the PM hours on Thursday.

Wind: Winds will be out of the E/NE throughout the day on THU. N Morgan's Point: 6 – 11 kts throughout the day. S of Morgan's Point: Winds at 20-25 kts through 12 PM before calming to 15-20 kts for the PM hours (Boarding Stations will be same timeframes for decreasing on THU, but increased magnitudes of 3kts). Wind gusts of 25-30 kts possible S of Morgan's Point through 6 PM.

High Temps: N of Morgan's Point: Low 60s F. S of Morgan's Point: Low 60s/Upper 50s F.

Visibility: Not anticipating any visibility concerns for THU.

### Precip Image: 5 PM CT

Wind Speed: 5 AM CT

High Temps Thursday