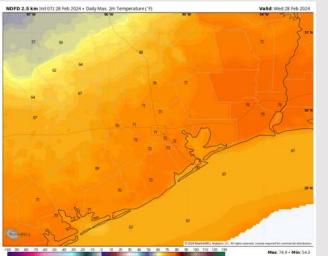

High Temps: N of Morgan's Point: Low 70s F. S of Morgan's Point: Low 70s F.

Visibility: A low end risk for fog in the mid morning WED before a front passes through the area (11 AM). View visibility slide.

#### Precip Image: 9 AM CT

Wind Speed: 2 PM CT

High Temps Today