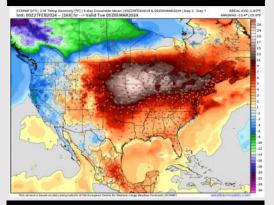

#### **Next 7 Day Temperature Departure**

**Next 7 Day Total Precipitation** 

**8-14** Day Temperature Departure

8-14 Day % of Average Precip.

**15-30 Day Temperature Departure** 

15-30 Day % of Average Precip.

- The next best chance of rain is favored to move through at the end of the week. Above normal temperatures favored for the week ahead.
- Above normal precipitation chances are at play during the week 2 timeframe. Temps expected to be around slightly below normal.
- > Seasonable temperatures and above normal chances for precipitation are favored in the weeks 3/4 timeframe.