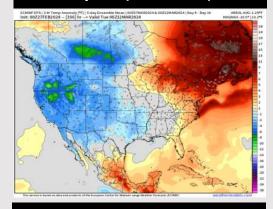

#### **Next 7 Day Temperature Departure**

**Next 7 Day Total Precipitation** 

**8-14** Day Temperature Departure

8-14 Day % of Average Precip.

**15-30 Day Temperature Departure** 

15-30 Day % of Average Precip.

- The next best chance of rain is favored to move through at the end of the week. Above normal temperatures favored for the week ahead.
- Above normal precipitation chances are at play during the week 2 timeframe. Temps expected to be around slightly below normal.
- > Seasonable temperatures and above normal chances for precipitation are favored in the weeks 3/4 timeframe.