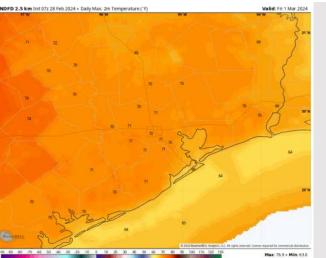

High Temps: N of Morgan's Point: Low 70s F. S of Morgan's Point: Mid/Upper 60s F.

Visibility: Although the sky my become hazy at times (visibility at 3 – 5 miles), favoring the risk for fog to occur after midnight into Wed.

#### Precip Image: 7 AM CT

Wind Speed: 7 AM CT

High Temps Friday