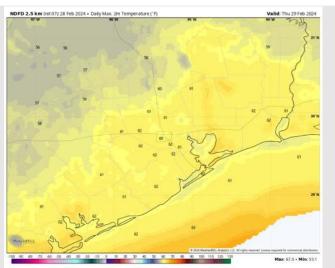

High Temps: N of Morgan's Point: Low 70s F. S of Morgan's Point: Low 70s F.

Visibility: A low end risk for fog in the mid morning WED before a front passes through the area (11 AM). View visibility slide.

#### Precip Image: 9 AM CT

Wind Speed: 2 PM CT

High Temps Today