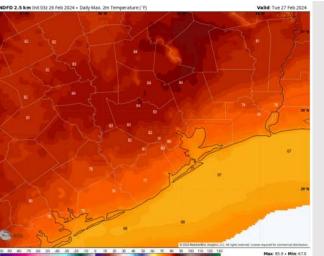

High Temps: N of Morgan's Point: Low 80s F. S of Morgan's Point: Low 70s F.

Visibility: No fog risks favored for Tuesday due to elevated winds.

#### Precip Image: 12 PM CT

Wind Speed: 12 PM CT

High Temps Tuesday