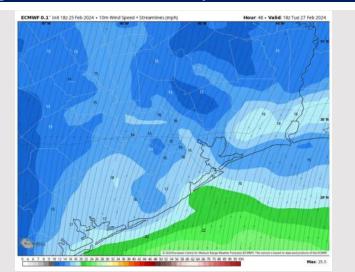

## **Forecast Discussion**

**Precip:** Favoring dry conditions for Tuesday.

Wind: Winds out of the S/SW throughout Tuesday. N Morgan's Point: 7-12 kts through 10 AM before increasing to 11-16 kts the rest of the day. S of Morgan's Point: Winds at 13-18kts the entire day (winds from 25/26 to the Boarding Station slightly increase to 17-20 kts after 9 PM). Gusts of 20-25 kts possible for all Stations throughout the day, though gusts can be slightly elevated to 25-30 kts for Stations N of Morgan's Point between 10 AM and 5 PM.

#### Precip Image: 12 PM CT

Wind Speed: 12 PM CT

High Temps Tuesday