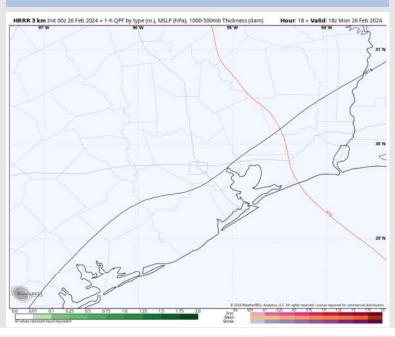

### **Forecast Discussion**

**Precip:** Favoring dry conditions for today.

Wind: Winds will remain out of the S/SW throughout the day. N Morgan's Point: 7 – 12 kts throughout the day. S of Morgan's Point: Winds at 13 – 18 kts outside of a slight decrease to 10-15 kts from 9AM to 3PM. Wind gusts of 20-25 kts possible for all Stations after 7 AM.

High Temps: N of Morgan's Point: Low 80s F. S of Morgan's Point: Low 70s F.

Visibility: A low-end patchy fog risk will be present from the 5-9 AM timeframe (reduced visibilities of 2-4 miles), however favoring better coverage to remain further inland

#### Precip Image: 12 PM CT

Wind Speed: 6 PM CT

High Temps Today