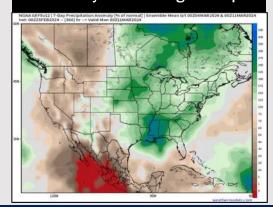

#### **Next 7 Day Temperature Departure**

**Next 7** Day Total Precipitation

**8-14 Day Temperature Departure** 

8-14 Day % of Average Precip.

**15-30 Day Temperature Departure** 

15-30 Day % of Average Precip.

- > The next best chance of rain is favored to move in towards the middle / end of next week. Above normal temperatures favored for the week ahead.
- Above normal precipitation chances are at play during the week 2 timeframe. Temps expected to be around seasonal.
- > Seasonable temperatures and above normal chances for precipitation are favored in the weeks 3/4 timeframe.