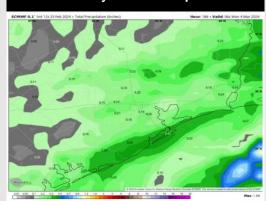

#### **Next 7 Day Temperature Departure**

**Next 7** Day Total Precipitation

**8-14 Day Temperature Departure** 

8-14 Day % of Average Precip.

**15-30 Day Temperature Departure** 

15-30 Day % of Average Precip.

- > The next best chance of rain is favored to move in towards the middle / end of next week. Above normal temperatures favored for the week ahead.
- Above normal precipitation chances are at play during the week 2 timeframe. Temps expected to be around seasonal.
- > Seasonable temperatures and above normal chances for precipitation are favored in the weeks 3/4 timeframe.