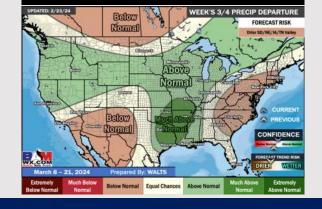

- > The next best chance of rain is favored to move in towards the middle / end of next week. Above normal temperatures favored for the week ahead.
- Above normal precipitation chances are at play during the week 2 timeframe. Temps expected to be around seasonal.
- > Seasonable temperatures and above normal chances for precipitation are favored in the weeks 3/4 timeframe.