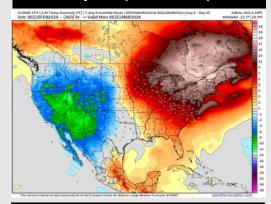

#### **Next 7 Day Temperature Departure**

**Next 7** Day Total Precipitation

**8-14 Day Temperature Departure** 

8-14 Day % of Average Precip.

**15-30 Day Temperature Departure** 

15-30 Day % of Average Precip.

- > The next best chance of rain is favored to move in towards the middle / end of next week. Above normal temperatures favored for the week ahead.
- Above normal precipitation chances are at play during the week 2 timeframe. Temps expected to be around seasonal.
- > Seasonable temperatures and above normal chances for precipitation are favored in the weeks 3/4 timeframe.