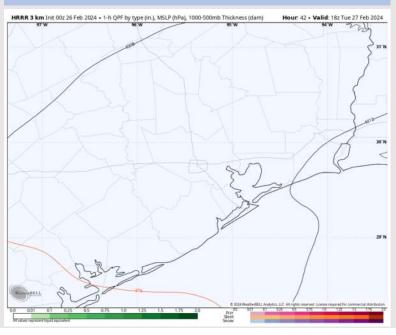

## **Forecast Discussion**

**Precip:** Favoring dry conditions for Tuesday.

Wind: Winds out of the S/SW throughout Tuesday. N Morgan's Point: 7-12 kts through 10 AM before increasing to 11-16 kts the rest of the day. S of Morgan's Point: Winds at 13-18kts the entire day (winds from 25/26 to the Boarding Station slightly increase to 17-20 kts after 9 PM). Gusts of 20-25 kts possible for all Stations throughout the day, though gusts can be slightly elevated to 25-30 kts for Stations N of Morgan's Point between 10 AM and 5 PM.

#### Precip Image: 12 PM CT

Wind Speed: 12 PM CT

High Temps Tuesday