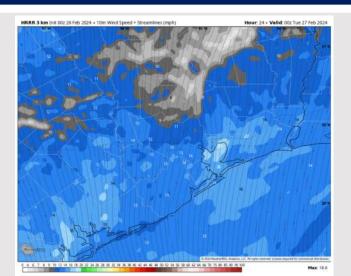

### **Forecast Discussion**

**Precip:** Favoring dry conditions for today.

Wind: Winds will remain out of the S/SW throughout the day. N Morgan's Point: 7 – 12 kts throughout the day. S of Morgan's Point: Winds at 13 – 18 kts outside of a slight decrease to 10-15 kts from 9AM to 3PM. Wind gusts of 20-25 kts possible for all Stations after 7 AM.

High Temps: N of Morgan's Point: Low 80s F. S of Morgan's Point: Low 70s F.

Visibility: A low-end patchy fog risk will be present from the 5-9 AM timeframe (reduced visibilities of 2-4 miles), however favoring better coverage to remain further inland

#### Precip Image: 12 PM CT

Wind Speed: 6 PM CT

High Temps Today