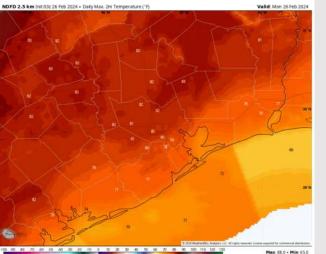

High Temps: N of Morgan's Point: Low 80s F. S of Morgan's Point: Low 70s F.

Visibility: A low-end patchy fog risk will be present from the 5-9 AM timeframe (reduced visibilities of 2-4 miles), however favoring better coverage to remain further inland

#### Precip Image: 12 PM CT

Wind Speed: 6 PM CT

High Temps Today