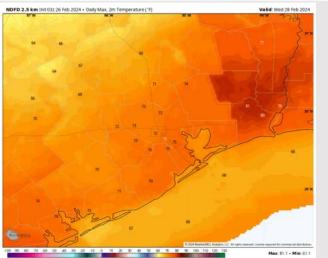

# Houston Pilots: Wed. 2/26/2024

High Temps: N of Morgan's Point: Mid 70s F. S of Morgan's Point: Low 70s F.

Visibility: A low end risk for fog in the mid morning WED before a front passes through the area that will need to be monitored.

#### Precip Image: 12 PM CT

Wind Speed: 6 PM CT

High Temps Wednesday