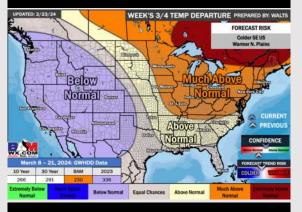

#### **Next 7 Day Temperature Departure**

**Next 7** Day Total Precipitation

**8-14 Day Temperature Departure** 

8-14 Day % of Average Precip.

**15-30 Day Temperature Departure** 

15-30 Day % of Average Precip.

- > The next best chance of rain is favored to move in towards the middle / end of next week. Above normal temperatures favored for the week ahead.
- Above normal precipitation chances are at play during the week 2 timeframe. Temps expected to be around seasonal.
- > Seasonable temperatures and above normal chances for precipitation are favored in the weeks 3/4 timeframe.