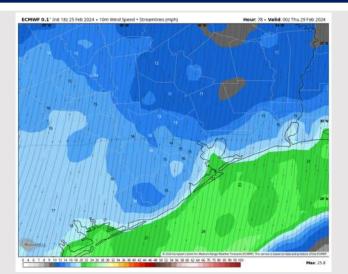

# Houston Pilots: Tue. 2/27/2024

## **Forecast Discussion**

**Precip:** Favoring dry conditions for Tuesday.

Wind: Winds out of the S/SW throughout Tuesday. N Morgan's Point: 7-12 kts through 10 AM before increasing to 11-16 kts the rest of the day. S of Morgan's Point: Winds at 13-18kts the entire day (winds from 25/26 to the Boarding Station slightly increase to 17-20 kts after 9 PM). Gusts of 20-25 kts possible for all Stations throughout the day, though gusts can be slightly elevated to 25-30 kts for Stations N of Morgan's Point between 10 AM and 5 PM.

#### Precip Image: 12 PM CT

Wind Speed: 12 PM CT

High Temps Tuesday