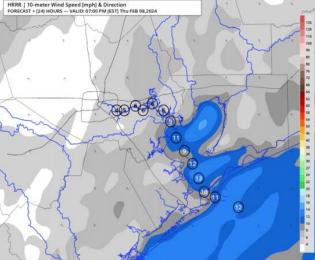

Wind: Winds will remain out of the S / SE. N Morgan's Point: Winds to begin at 3 - 8 kts through 11AM before increasing to 7 – 11 kts for the rest of the day. S of Morgan's Point: Winds at 10 -15 kts for the entire day. Gusts of 20 – 25 MPH possible for all stations (greatest risk N of 51/52) during the AM hours through 4PM.