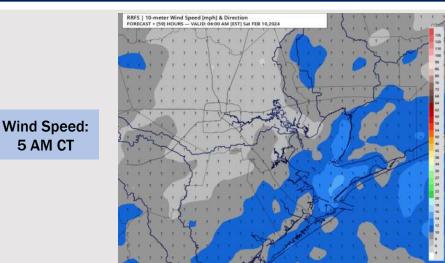

#### **Forecast Discussion**

5 AM CT

**Precip:** Light Rain risks will be ongoing during the morning hours (40%) with shower coverage gradually tapering off by 11AM.

Wind: Winds will start out and remain southerly before becoming southwesterly after 8PM. N of Morgan's Point: Winds will start at 7 - 10 kts before increasing to 9 - 13 kts after 10AM. S of Morgan's Point: Winds will remain at 13 – 17 kts for the entire day. Gusts of 18 - 23 kts will be possible at all stations after 10AM.