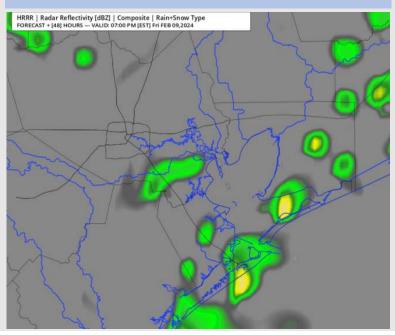

#### **Forecast Discussion**

**Precip:** Favoring drizzle / light showers to begin to work into the region after 7AM and continue to be possible (40%) for the remainder of the day. Need to monitor for potential for light/moderate showers after 4PM.