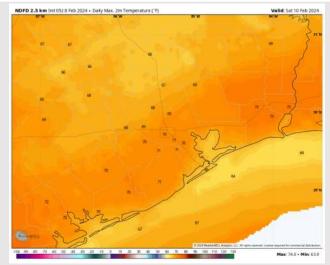

# Houston Pilots: Sat. 2/10/2024

**High Temps:** N of Morgan's Point: Low 70 F. S of Morgan's Point: Mid 60s F

Visibility: Monitoring Patchy Sea Fog Risks for the AM Hours.

#### Precip Image: 4 AM CT

**High Temps** Saturday