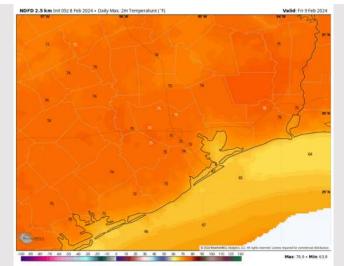

High Temps: N of Morgan's Point: Low to Mid 70s F S of Morgan's Point: Mid 60s F.

**Visibility:** Not anticipating any patchy fog concerns Thursday AM, however showers and misty conditions may lead to slightly reduced visibilities. For **11PM** and beyond, we will need to watch sea fog risks extending northwestward. See visibility graphic for additional information.

High Temps: N of Morgan's Point: Mid 70s F. S of Morgan's Point: Mid 60s.

Visibility: Keeping an eye on at least patchy sea fog potential through 10AM-CT. Coverage may become widespread if drizzle / light rain coverage is more limited.