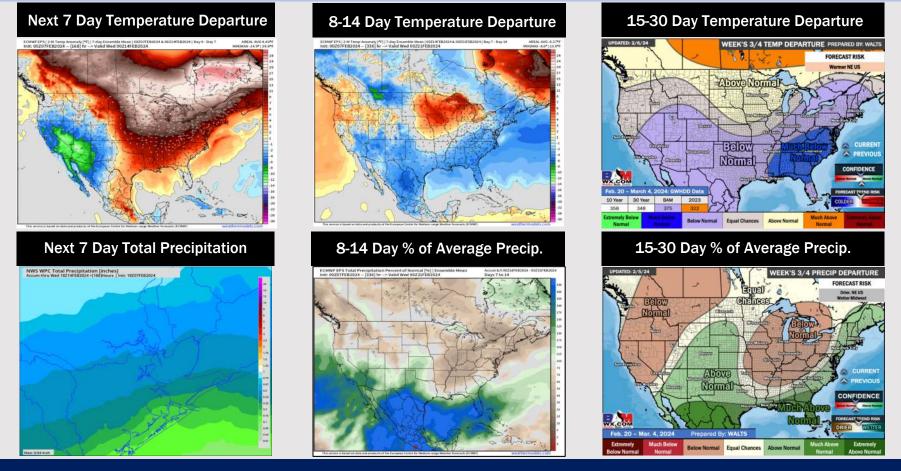

### Houston Pilots: 2/8/24

- A weak front will try to press through starting on THU. Following this front will be a more active weekend. Above normal temperatures favored for the week ahead.
- Seasonable to slightly above normal precipitation chances are at play during the week 2 timeframe. Temps expected to be below normal.
- Below normal temperatures and much above normal chances for precipitation are favored in the weeks <sup>3</sup>/<sub>4</sub> timeframe.