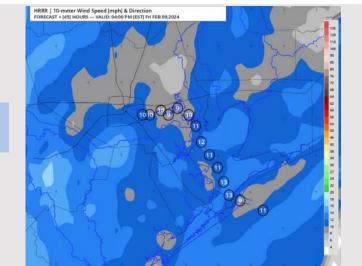

Wind: Winds out of the S will transition to out of the SE by 9 AM. N Morgan's Point: Winds decrease to 3-8 kts by 5 AM and remain there through 1 PM. Winds then increase to 9-14 kts through 8 PM before decreasing to 4-9 kts the rest of the day. S of Morgan's Point: Winds decrease to 9-14 kts by 6 AM and continue there the rest of the day. Gusts of up 18-23 kts will be possible through 5 AM-CT. Between 5 AM and 12 PM-CT gusts will calm. After 2 PM, gusts will again pick up towards 13 – 18 kts, then will increase to 18-23 kts after 8 PM.

Wind: Winds will remain out of the S / SE. N Morgan's Point: Winds to begin at 3 - 8 kts through 11AM before increasing to 7 – 11 kts for the rest of the day. S of Morgan's Point: Winds at 10 -15 kts for the entire day. Gusts of 20 – 25 MPH possible for all stations (greatest risk N of 51/52) during the AM hours through 4PM.