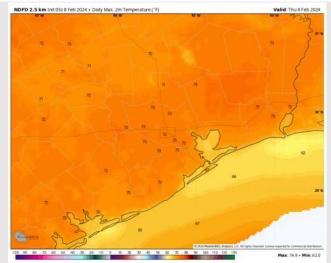

High Temps: N of Morgan's Point: Mid 70s F. S of Morgan's Point: Mid 60s.

Visibility: Keeping an eye on at least patchy sea fog potential through 10AM-CT. Coverage may become widespread if drizzle / light rain coverage is more limited.