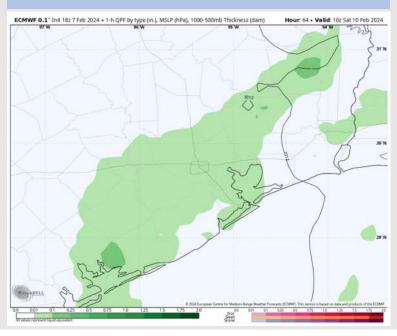

#### **Forecast Discussion**

**Precip:** Favoring drizzle / light showers to begin to work into the region after 7AM and continue to be possible (40%) for the remainder of the day. Need to monitor for potential for light/moderate showers after 4PM.