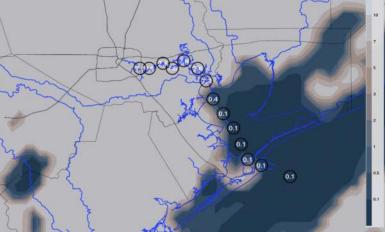

#### Patchy to widespread dense sea fog will be possible from late Thursday Evening through Friday late morning. Visibilities of less than one mile will be likely for stations affected. Confidence remains below normal for this event, with drizzle / light rain showers mixing in during the AM hours and potentially limiting coverage.

- North of Morgan's Point: Fog will be patchier in nature and likely will not work into the area until after 5AM CT. Reduced visibilities of less than 1 – 3 miles will be possible, with best localized risks of less than a mile to occur from 7AM - 9AM. The northward extent of sea fog for these stations remains the lowest confidence part of this report.
- > South of Morgan's Point: Due to consistent flow of winds from the SE settling in around / after 11PM, sea fog will start to work into the area, with visibilities of less than 1 mile to be possible almost immediately. Boarding station and 11/12 will have the best potential to see these risks initially, before fog fully extends across stations S of Morgan's point shortly after midnight. Lower confidence on end time for sea fog.

| TIMEFRAME             | THREAT |
|-----------------------|--------|
| DISCUSSED             |        |
| 11 PM THU - 10 AM FRI | Medium |