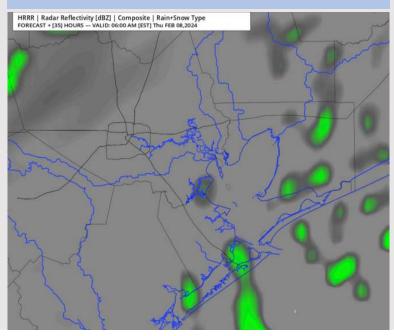

### Precip Image: 9 PM CT

#### Visibility: Not anticipating any visibility issues for the rest of the PM.

Low Temps Thu AM