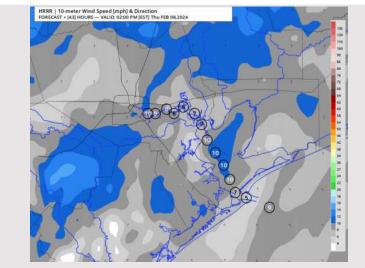

Wind: Winds out of the S/SE will transition out of the S by 7 AM on THU. N Morgan's Point: Winds decrease to 3-8 kts by 5 AM and remain there through 1 PM. Winds then increase to 9-14 kts through 8 PM before decreasing to 4-9 kts the rest of the day. S of Morgan's Point: Winds decrease to 9-14 kts by 6 AM and continue there the rest of the day. Gusts of up 18-23 kts will be possible through 5 AM-CT. Between 5 AM and 12 PM-CT gusts will calm. After 12 PM, gusts will again pick up towards 13 – 18 kts, then will increase to 18-23 kts after 8 PM.

### Precip Image: 5 AM CT

Wind Speed: 1 PM CT

High Temps Thursday