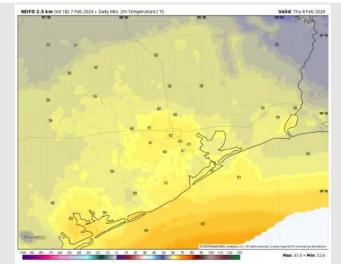

High Temps: N of Morgan's Point: Mid 70s F. S of Morgan's Point: Mid 60s.

Visibility: Currently not anticipating a risk for reduced visibility at this time.

### Precip Image: 12 PM CT

Valid: Fri 9 Feb 2024

NDFD 2.5 km Init 06z 7 Feb 2024 + Daily

#### **High Temps** Friday