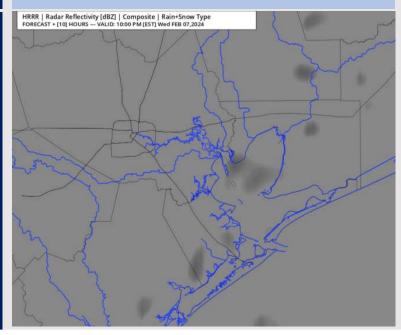

### **Forecast Discussion**

8 PM CT

Precip: Dry conditions favored for the rest of the day outside of a very low end risk for a pocket or two of drizzle after 8 PM-CT.

Wind: Winds will remain out of the SE throughout the rest of the day. N of Morgan's Point: Winds will sit at 10 – 15 kts through 6 PM-CT before dropping to 5 – 10 kts. S of Morgan's Point: Winds will continue at 10-15 kts through much of the PM, increasing to 15-20 kts after 6 PM. Gusts of 18 - 23 kts will be possible at all stations for the rest of the evening.

### Precip Image: 9 PM CT