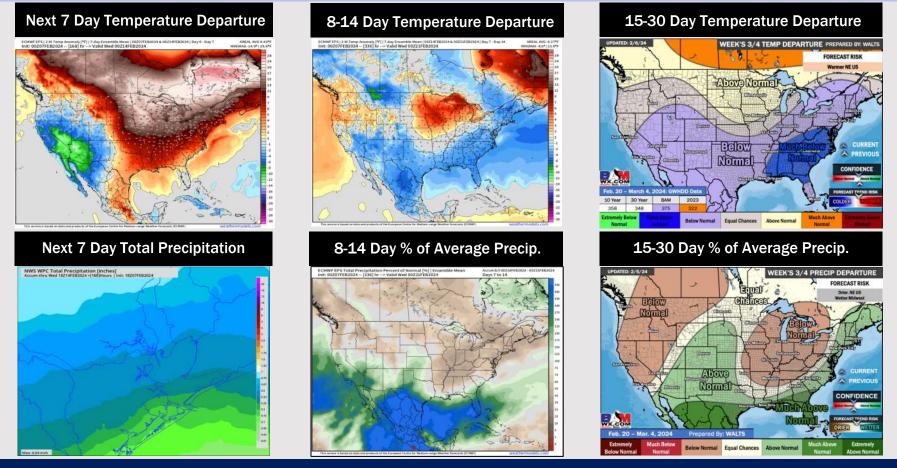

## Houston Pilots: 2/7/24

- A weak front will try to press through starting on THU. Following this front will be a more active weekend. Above normal temperatures favored for the week ahead.
- Seasonable to slightly above normal precipitation chances are at play during the week 2 timeframe. Temps expected to be below normal.
- Below normal temperatures and much above normal chances for precipitation are favored in the weeks <sup>3</sup>/<sub>4</sub> timeframe.