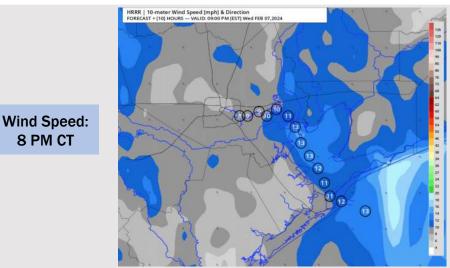

### **Forecast Discussion**

8 PM CT

Precip: Dry conditions favored for the rest of the day outside of a very low end risk for a pocket or two of drizzle after 8 PM-CT.

Wind: Winds will remain out of the SE throughout the rest of the day. N of Morgan's Point: Winds will sit at 10 – 15 kts through 6 PM-CT before dropping to 5 – 10 kts. S of Morgan's Point: Winds will continue at 10-15 kts through much of the PM, increasing to 15-20 kts after 6 PM. Gusts of 18 - 23 kts will be possible at all stations for the rest of the evening.

Wind: Winds out of the S/SE will transition out of the S by 7 AM on THU. N Morgan's Point: Winds decrease to 3-8 kts by 5 AM and remain there through 1 PM. Winds then increase to 9-14 kts through 8 PM before decreasing to 4-9 kts the rest of the day. S of Morgan's Point: Winds decrease to 9-14 kts by 6 AM and continue there the rest of the day. Gusts of up 18-23 kts will be possible through 5 AM-CT. Between 5 AM and 12 PM-CT gusts will calm. After 12 PM, gusts will again pick up towards 13 – 18 kts, then will increase to 18-23 kts after 8 PM.