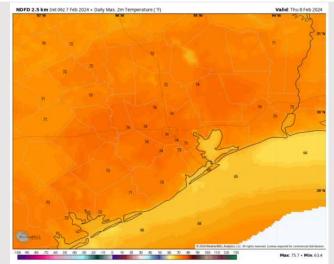

High Temps: N of Morgan's Point: Mid 70s F. S of Morgan's Point: Mid 60s.

Visibility: Currently not anticipating a risk for reduced visibility at this time.

#### **High Temps** Friday