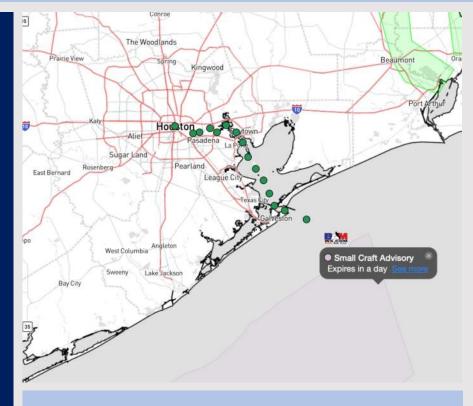

Houston Pilots

Radar/NWS Alerts: 1:30 PM CT

As always, please do not hesitate to reach out to us with any forecast questions via the chat option on Clarity or our on-call number, (317)-560-8122 press 1 for forecast questions.