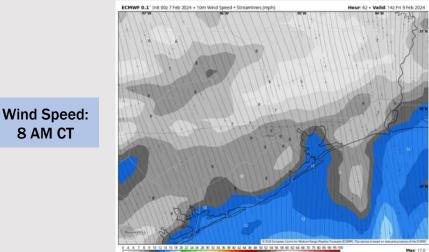

# Houston Pilots: Fri. 2/9/2024

## **Forecast Discussion**

8 AM CT

**Precip:** Favoring drizzle / light showers to begin to work into the region after 9AM and continue to be possible (40%) for the remainder of the day.

Wind: Winds will remain out of the S / SE. N Morgan's Point: Winds to begin at 3 - 8 kts through 11AM before increasing to 7 – 11 kts for the rest of the day. S of Morgan's Point: Winds at 10 -15 kts for the entire day. Gusts of 20 – 25 MPH possible for all stations (greatest risk N of 51/52) during the AM hours through 4PM.