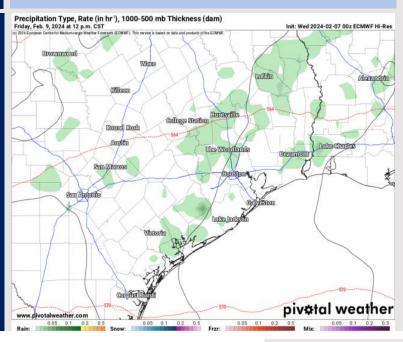

## **Forecast Discussion**

8 AM CT

**Precip:** Favoring drizzle / light showers to begin to work into the region after 9AM and continue to be possible (40%) for the remainder of the day.

Wind: Winds will remain out of the S / SE. N Morgan's Point: Winds to begin at 3 - 8 kts through 11AM before increasing to 7 – 11 kts for the rest of the day. S of Morgan's Point: Winds at 10 -15 kts for the entire day. Gusts of 20 – 25 MPH possible for all stations (greatest risk N of 51/52) during the AM hours through 4PM.

### Precip Image: 12 PM CT

Valid: Fri 9 Feb 2024

NDFD 2.5 km Init 06z 7 Feb 2024 + Daily