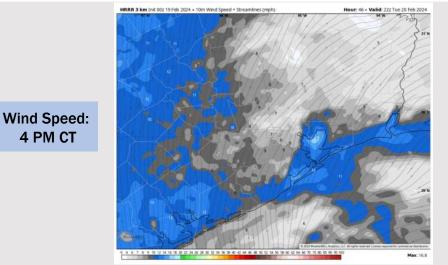

### **Forecast Discussion**

Wind Speed:

5 PM CT

**Precip:** Favoring dry conditions throughout the day.

Wind: Winds predominantly out of the N/NW will settle out of the S/SW by 1 PM. N of Morgan's Point: Winds at 2-6 kts through 3 PM before slight increase to 4-9 kts the rest of the day. S of Morgan's Point: Winds at 3-7 kts through 3 PM before increasing to 7-12 kts the remainder of the PM hours.