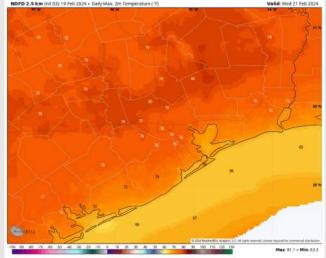

# Houston Pilots: Wed. 2/21/2024

**High Temps:** N of Morgan's Point: Upper 70s F. S of Morgan's Point: Mid/Upper 60s F.

Visibility: Not anticipating any fog concerns for WED.

#### Precip Image: 12 PM CT

Wind Speed: 9 PM CT

High Temps Wednesday