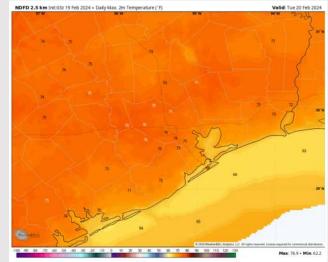

**High Temps:** N of Morgan's Point: Mid 70s F. S of Morgan's Point: Mid-Low 60s F.

Visibility: Needing to watch for patchy fog being able to develop TUE AM, although majority of coverage to be further inland.

#### Precip Image: 12 PM CT

High Temps Tuesday