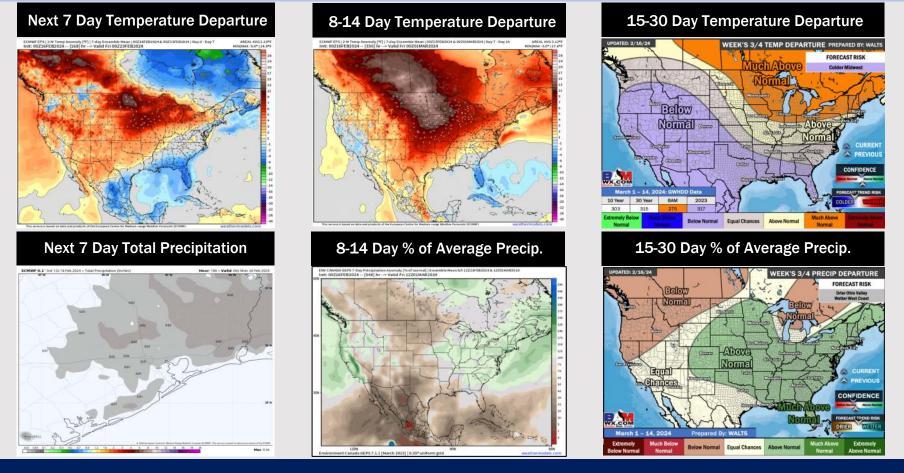

# Houston Pilots: 2/19/24

- A drier week is favored ahead with only a low end precip risk on THU. Slightly below normal temperatures favored for the week ahead.
- Below normal precipitation chances are at play during the week 2 timeframe. Temps expected to be above normal.
- Below normal temperatures and near normal chances for precipitation are favored in the weeks <sup>3</sup>/<sub>4</sub> timeframe.