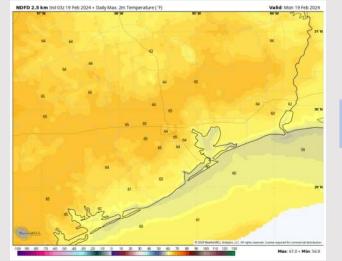

### **Forecast Discussion**

Wind Speed:

5 PM CT

**Precip:** Favoring dry conditions throughout the day.

Wind: Winds predominantly out of the N/NW will settle out of the S/SW by 1 PM. N of Morgan's Point: Winds at 2-6 kts through 3 PM before slight increase to 4-9 kts the rest of the day. S of Morgan's Point: Winds at 3-7 kts through 3 PM before increasing to 7-12 kts the remainder of the PM hours.

**High Temps:** N of Morgan's Point: Mid 60s F. S of Morgan's Point: Low 60s F.

**Visibility:** While winds will be out of the SE in the afternoon/evening, not favoring fog concerns at this time.

#### Precip Image: 12 PM CT

High Temps Today