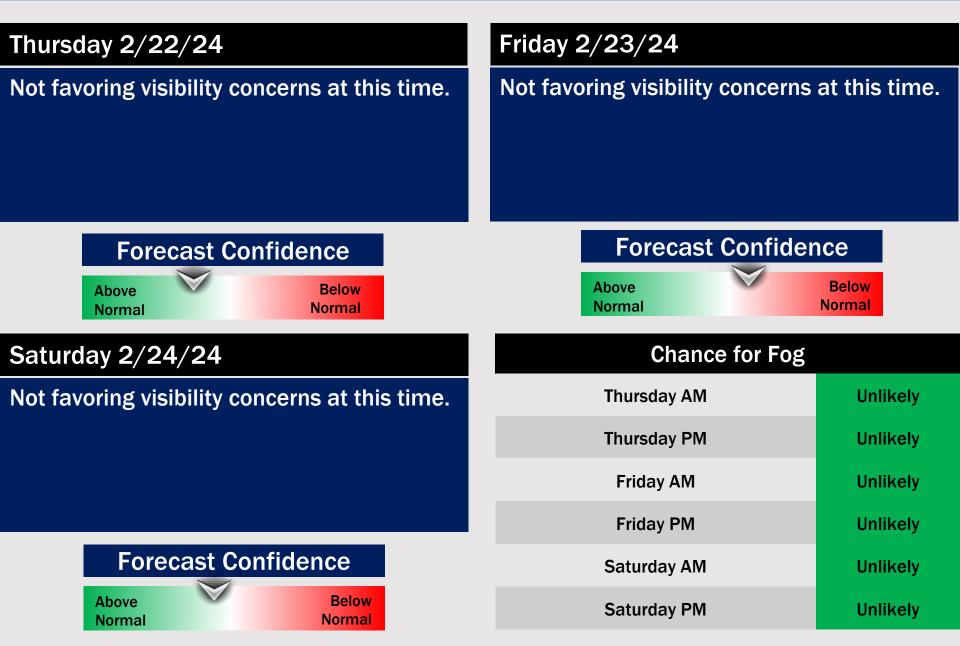

### **Houston Pilots Extended Range Visibility Report**

**High Temps:** N of Morgan's Point: Mid 60s F. S of Morgan's Point: Low 60s F.

**Visibility:** While winds will be out of the SE in the afternoon/evening, not favoring fog concerns at this time.

**High Temps:** N of Morgan's Point: Mid 70s F. S of Morgan's Point: Mid-Low 60s F.

Visibility: Needing to watch for patchy fog being able to develop TUE AM, although majority of coverage to be further inland.

**High Temps:** N of Morgan's Point: Upper 70s F. S of Morgan's Point: Mid/Upper 60s F.

Visibility: Not anticipating any fog concerns for WED.