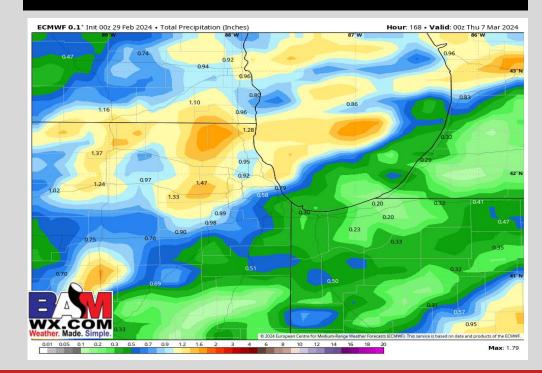

| 0.24<br>0.34         | 0.31<br>0.36      | 0.36<br>0.52                       | 0.31<br>0.46                    |
|                  | Snow %<br>Snow<br>Ice % | 0%<br>0<br>0%              | 0%<br>0<br>0%       | 0%<br>0<br>0%                  | 0%<br>0<br>0%        | 0%<br>0<br>0%        | 0%<br>0<br>0%             | 0%<br>0<br>0%        | 10%<br>0.12<br>0% | 10%<br>0.51<br>0%                  | 10%<br>0.36<br>0%               |
|                  | Ice<br>RH %             | 0<br>0<br>40%              | 0<br>0<br>51%       | 0<br>0<br>73%                  | 0<br>0<br>72%        | 0<br>0<br>72%        | 0%<br>0<br>74%            | 0<br>0<br>70%        | 0<br>0<br>72%     | 0<br>74%                           | 0<br>75%                        |

### **Rainfall totals Next 7 Days**



### **NEXT 5 DAYS: IMPORTANT FORECAST NOTES:**

### Precipitation:

- FRI: Low end chance for a brief passing shower/ drizzle near 2 PM 7
  PM. Most of the day will be dry and moisture totals will be very minimal.
- ✓ <u>SAT</u>: Dry conditions continue with high pressure
- ✓ <u>SUN</u>: Most of the day Sunday should be dry. A very low-end chance exists in the evening towards midnight. Better chances should be to the NW.
- ✓ <u>MON:</u> Monday offers up the best potential the next few days for rain/ storms moving into the area, especially the PM hours. Heavy rain cannot be ruled out with this activity.
- ✓ TUE: The rain mentioned on MON will likely be continuing into TUE AM. How this front progresses into TUE PM and WED is low confidence with various model solutions in play. There is a r