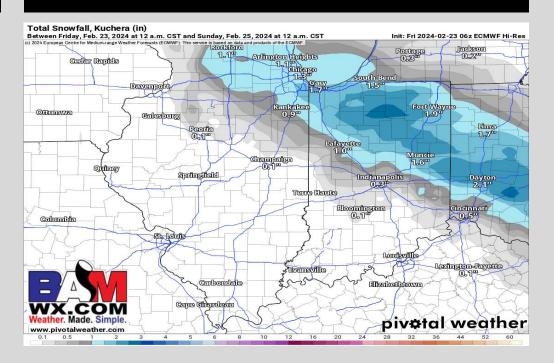

## **Snowfall totals through SAT AM**

### **Precipitation:**

- ✓ <u>FRI</u>: This evening into SAT AM will feature snow chances, especially after 6 PM. Some initial melting will be be possible but impacts of accumulation/ icing will become increasingly likely as temperatures crash.
- ✓ <u>SAT</u>: Lake effect snow is the wildcard on to how long snow can last. Confidence is low on exactly timing, but snow will be possible through 8 − 10 AM. A general 0.5" 1.5" will be possible. However localized higher pockets will be possible pending evolution of lake effect bands. A low-end chance for sprinkles exist late into the evening before SUN AM, however, feel like dry air will win out in this case.
- ✓ <u>SUN:</u> Currently favoring SUN to be dry.
- ✓ MON WED: Confidence is simply low with precipitation chances next week, but
  we need to continue to be on the lookout for a stronger storm system capable of
  producing severe weather and heavy rain. Best opportunity will be MON evening
  into WED AM. Data, however, differs significantly with details. Snow cannot be
  ruled out on WED behind this system. Trends will need to be monitored through the
  weekend in regard to this event.