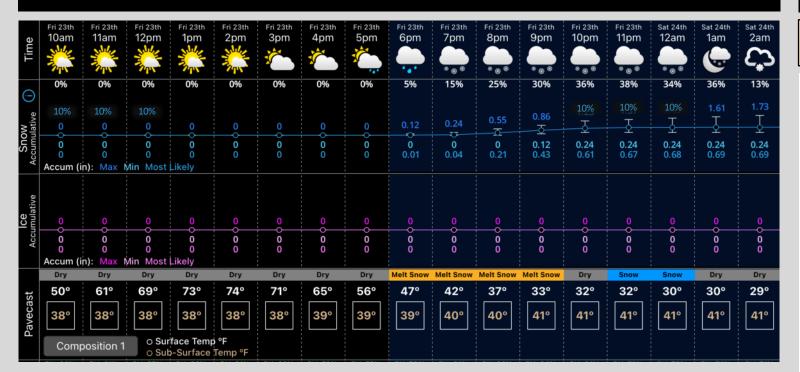

# **Hour by Hour Forecast:**

### **FORECAST NOTES**

### **Temperatures:**

✓ High Temperatures can top out around 45 F early this afternoon. Temperatures will start to drop below freezing in the 7 – 10 PM window.

### Wind/Clouds:

- Light NW winds are expected until a cold front passes around around 2 PM where winds will shift out of the NE.
- ✓ Winds will be on the increase into the evening with gusts near 30 35 MPH after 7 PM towards midnight.
- ✓ Sunshine is expected until roughly 2 PM as a cold front will bring in enhanced cloud cover.

#### **Today's Precipitation Chances:**

Light moisture in the form of rain will be possible in the 4 – 6 PM window before a transition over to snow thereafter. Snow will be a persistent feature through midnight. Confidence drops off after that pending the evolution of lake effect. However, snow will be possible through roughly 8 AM - 10 AM <a href="Snow totals/lcing concerns?">Snow totals / lcing concerns?</a>

A general 0.5" – 1.5" falling from the sky is expected with locally heavier pending the evolution of lake effect. Very low confidence on what sticks to pavement. Would estimate roughly 50 – 80% can stick. In addition, any wet surfaces from rain or melted snow will likely freeze over thanks to crashing temperatures.

#### **Dew/Frost:**

Wet/ icy surfaces expected into tomorrow AM thanks to upcoming wave.