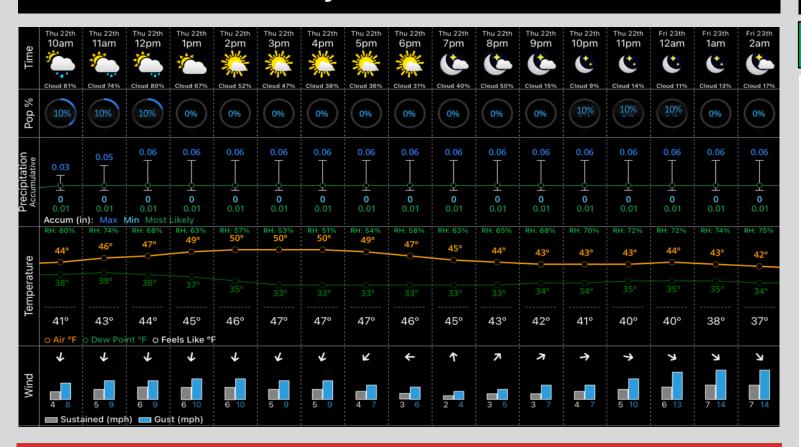

# **Hour by Hour Forecast:**

## **Temperatures:**

✓ As clouds clear out, high temperatures will start to spike up to near 50 F today.

## **Wind/Clouds:**

- ✓ Clouds are expected to scour out through the AM into the early PM with plenty of sunshine the back half of the day.
- ✓ Mostly northerly winds expected for today with a shift more westerly/ northwesterly around 5 8 PM. The chart to the left gives a good idea of magnitude.

#### **Today's Precipitation Chances:**

Current thinking is that the rest of today will be dry as a front drops to the SE. Overall, radar observations support this idea as well.

#### **Dew/Frost:**

Frost/ dew conditions are quite borderline getting into tomorrow AM. Current thinking is that winds will be elevated enough and not enough low-level moisture for frost/ dew to form.