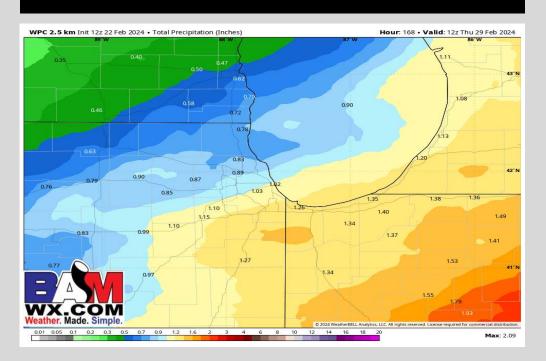

## **Next 7 Day Rainfall Totals**

## **Precipitation:**

- ✓ <u>THU</u>: Fairly high confidence in dry conditions as a front continues to sag to the south
- FRI: Will need Friday afternoon/ evening for some snow that can work into the area. Any snow would likely be light with a low-end risk of a coating of snow on pavement. Recent warmer weather will be a great limiting factor regarding pavement impacts. Chances will be on the increase into the evening as temperatures drop and light flurries linger.
- SAT: Timing would need nailed down, but again potential for some flurries mainly prior to 8 AM. Lake-effect is a wild card factor here – regardless - a light coating of snow will continue to be possible on pavement. Back half of the day should be dry.
- ✓ <u>SUN WED:</u> We continue to monitor for a more active weather pattern into the middle part of next week. At least minor chances are in the cards for MON and through the first half of TUE. However, TUE PM into WED offers up more widespread storm risks with the potential for severe weather and heavy rain. Snow may mix in late WED. Overall, details on the specifics at this distance are low.