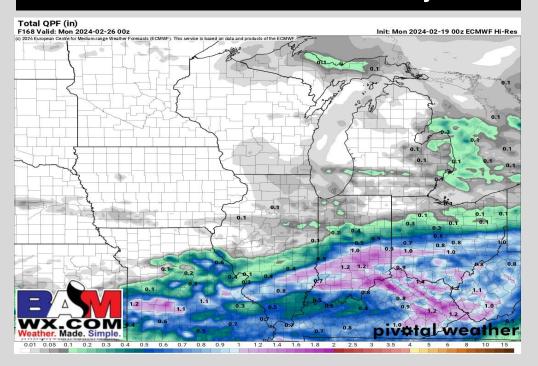

### **Moisture Totals: Next 7 Days**

#### **Precipitation:**

- ✓ TUE: Dry conditions anticipated
- ✓ <u>WED:</u> Watching WED for the next shot of rain. Higher chance for this to occur in the AM compared to PM. Rainfall amounts are not favored to exceed 0.1"
- ✓ THU: Specifics low at this distance but opportunities for drizzle mainly in the early AM are possible, most (if not all) coverage into the PM stays south of the area
- FRI: Favoring dry conditions for the majority of the day. Would need to watch very late (post 10 PM) for a weak clipper system to bring flurry chances
- ✓ <u>SAT</u>: Timing would need nailed down, but again potential for some flurries mainly prior to 8 AM