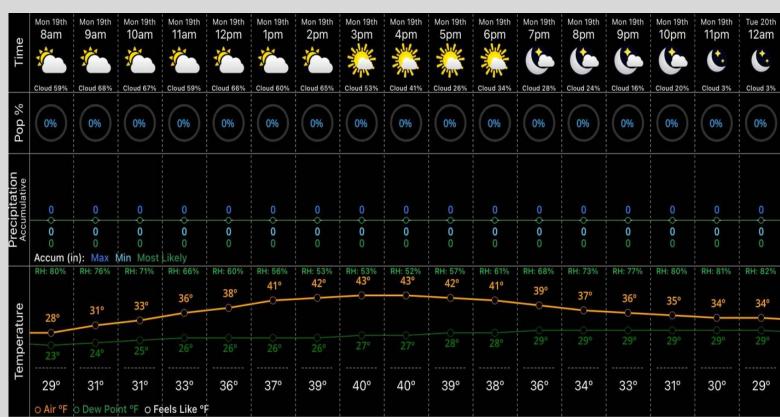

# **Hour by Hour Forecast:**

#### **Temperatures:**

✓ High temps today will be in the mid 40s F near 45.

### Wind/Clouds:

- ✓ Partly cloudy skies shortly after sunrise will become mostly cloudy towards noon and into the early afternoon. Towards 5 PM skies will become partly cloudy again
- ✓ Wind gusts will not be a factor today. Only a light southerly wind at 3 - 7 mph.

#### **Today's Precipitation Chances:**

Precipitation is not expected today

**Snow totals / Icing concerns?** 

No concerns regarding icing or snow